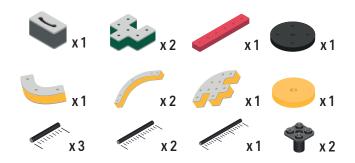

ed and movement to your builds













































Brings speed and movement to your builds



### The Eyes

Bring life and emotions to your builds

Turn the eyes in different directions to show different emotions





















































Brings speed and movement to your builds





















































Brings speed and movement to your builds





















































Brings speed and movement to your builds



















































































































































Brings speed and movement to your builds









































Brings speed and movement to your builds















































Brings speed and movement to your builds







































































Brings speed and movement to your builds













































Brings speed and movement to your builds

























































































Brings speed and movement to your builds























































































Brings speed and movement to your builds





































































Brings speed and movement to your builds



### The Eyes

Bring life and emotions to your builds

Turn the eyes in different directions to show different emotions