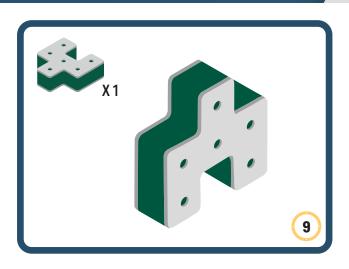

your builds













































Brings speed and movement to your builds



### The Eyes

Bring life and emotions to your builds

Turn the eyes in different directions to show different emotions





















































Brings speed and movement to your builds





















































Brings speed and movement to your builds





















































Brings speed and movement to your builds



















































































































































Brings speed and movement to your builds









































Brings speed and movement to your builds















































Brings speed and movement to your builds







































































Brings speed and movement to your builds













































Brings speed and movement to your builds

























































































Brings speed and movement to your builds























































































Brings speed and movement to your builds





































































Brings speed and movement to your builds



### The Eyes

Bring life and emotions to your builds

Turn the eyes in different directions to show different emotions