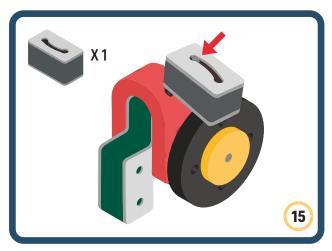

Brings speed and movement to your builds



### The Eyes

Bring life and emotions to your builds

Turn the eyes in different directions to show different emotions





















































Brings speed and movement to your builds





















































Brings speed and movement to your builds





















































Brings speed and movement to your builds



















































































































































Brings speed and movement to your builds









































Brings speed and movement to your builds















































Brings speed and movement to your builds







































































Brings speed and movement to your builds













































Brings speed and movement to your builds

























































































Brings speed and movement to your builds























































































Brings speed and movement to your builds





































































Brings speed and movement to your builds



### The Eyes

Bring life and emotions to your builds

Turn the eyes in different directions to show different emotions