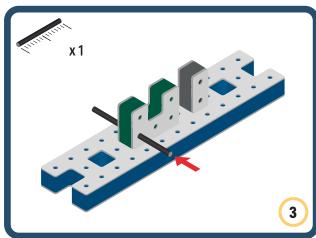

Brings speed and movement to your builds













































Brings speed and movement to your builds

























































































Brings speed and movement to your builds























































































Brings speed and movement to your builds





































































Brings speed and movement to your builds



### The Eyes

Bring life and emotions to your builds

Turn the eyes in different directions to show different emotions

























































































Brings speed and movement to your builds













































Brings speed and movement to your builds





























































Brings speed and movement to your builds





































































































Brings speed and movement to your builds





















































































































Brings speed and movement to your builds