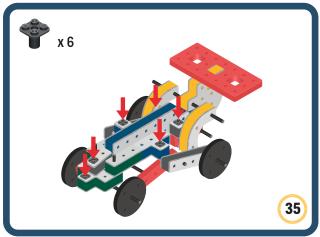

gs speed and movement to your builds







































































Brings speed and movement to your builds













































Brings speed and movement to your builds

























































































Brings speed and movement to your builds























































































Brings speed and movement to your builds





































































Brings speed and movement to your builds



### The Eyes

Bring life and emotions to your builds

Turn the eyes in different directions to show different emotions

























































































Brings speed and movement to your builds













































Brings speed and movement to your builds





























































Brings speed and movement to your builds





































































































Brings speed and movement to your builds





















































































































Brings speed and movement to your builds