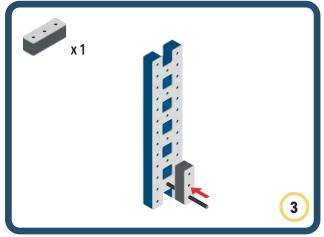

ovement to your builds



### The Eyes

Bring life and emotions to your builds

Turn the eyes in different directions to show different emotions





















































Brings speed and movement to your builds





















































Brings speed and movement to your builds





















































Brings speed and movement to your builds



















































































































































Brings speed and movement to your builds









































Brings speed and movement to your builds















































Brings speed and movement to your builds







































































Brings speed and movement to your builds













































Brings speed and movement to your builds

























































































Brings speed and movement to your builds























































































Brings speed and movement to your builds





































































Brings speed and movement to your builds



### The Eyes

Bring life and emotions to your builds

Turn the eyes in different directions to show different emotions

























































































Brings speed and movement to your buil