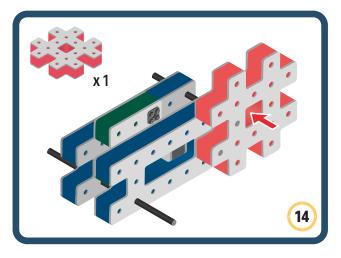

Brings speed and movement to your builds



























































Brings speed and movement to your builds













































Brings speed and movement to your builds



### The Eyes

Bring life and emotions to your builds

Turn the eyes in different directions to show different emotions





















































Brings speed and movement to your builds





















































Brings speed and movement to your builds





















































Brings speed and movement to your builds



















































































































































Brings speed and movement to your builds









































Brings speed and movement to your builds















































Brings speed and movement to your builds







































































Brings speed and movement to your builds













































Brings speed and movement to your builds

























































































Brings speed and movement to your builds























































































Brings speed and movement to your builds