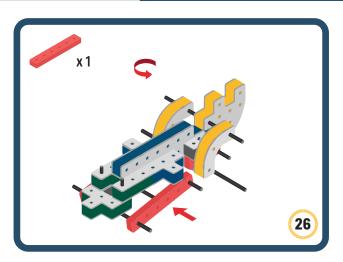

Brings speed and movement to your builds







































































Brings speed and movement to your builds













































Brings speed and movement to your builds

























































































Brings speed and movement to your builds























































































Brings speed and movement to your builds





































































Brings speed and movement to your builds



### The Eyes

Bring life and emotions to your builds

Turn the eyes in different directions to show different emotions

























































































Brings speed and movement to your builds













































Brings speed and movement to your builds





























































Brings speed and movement to your builds





































































































Brings speed and movement to your builds





















































































































Brings speed and movement to your builds