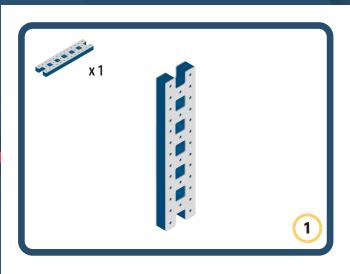

nd movement to your builds



### The Eyes

Bring life and emotions to your builds

Turn the eyes in different directions to show different emotions





















































Brings speed and movement to your builds





















































Brings speed and movement to your builds





















































Brings speed and movement to your builds



















































































































































Brings speed and movement to your builds









































Brings speed and movement to your builds















































Brings speed and movement to your builds







































































Brings speed and movement to your builds













































Brings speed and movement to your builds

























































































Brings speed and movement to your builds























































































Brings speed and movement to your builds





































































Brings speed and movement to your builds



### The Eyes

Bring life and emotions to your builds

Turn the eyes in different directions to show different emotions

























































































Brings speed and movement to your