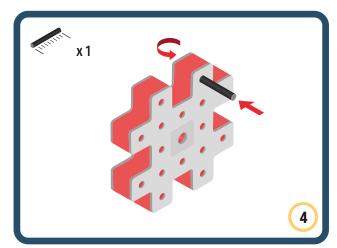

peed and movement to your builds





































































Brings speed and movement to your builds



### The Eyes

Bring life and emotions to your builds

Turn the eyes in different directions to show different emotions

























































































Brings speed and movement to your builds













































Brings speed and movement to your builds





























































Brings speed and movement to your builds





































































































Brings speed and movement to your builds





















































































































Brings speed and movement to your builds