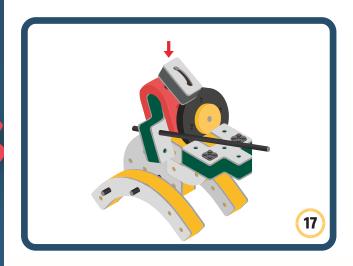

Brings speed and movement to your builds



### The Eyes

Bring life and emotions to your builds

Turn the eyes in different directions to show different emotions





















































Brings speed and movement to your builds





















































Brings speed and movement to your builds





















































Brings speed and movement to your builds



















































































































































Brings speed and movement to your builds









































Brings speed and movement to your builds















































Brings speed and movement to your builds







































































Brings speed and movement to your builds













































Brings speed and movement to your builds

























































































Brings speed and movement to your builds























































































Brings speed and movement to your builds





































































Brings speed and movement to your builds



### The Eyes

Bring life and emotions to your builds

Turn the eyes in different directions to show different emotions