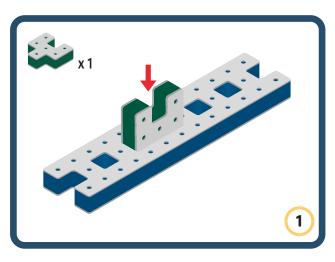

Brings speed and movement to your builds













































Brings speed and movement to your builds

























































































Brings speed and movement to your builds























































































Brings speed and movement to your builds





































































Brings speed and movement to your builds



### The Eyes

Bring life and emotions to your builds

Turn the eyes in different directions to show different emotions

























































































Brings speed and movement to your builds













































Brings speed and movement to your builds





























































Brings speed and movement to your builds





































































































Brings speed and movement to your builds





















































































































Brings speed and movement to your builds