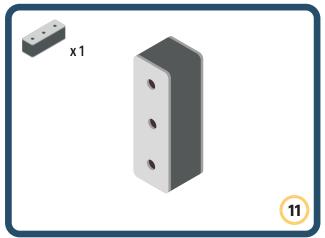

Brings speed and movement to your builds

Brings speed and movement to your builds

Brings speed and movement to your builds