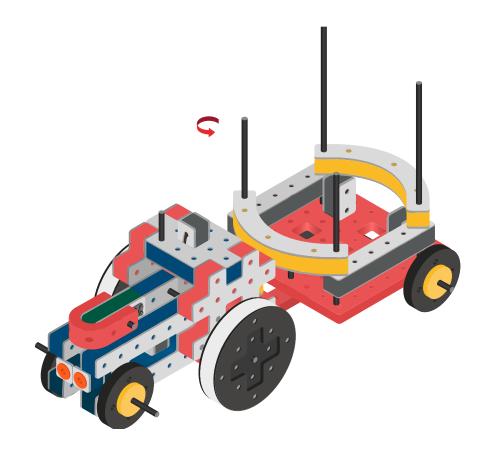

Brings speed and movement to your builds



























































Brings speed and movement to your builds













































Brings speed and movement to your builds



### The Eyes

Bring life and emotions to your builds

Turn the eyes in different directions to show different emotions





















































Brings speed and movement to your builds





















































Brings speed and movement to your builds





















































Brings speed and movement to your builds



















































































































































Brings speed and movement to your builds









































Brings speed and movement to your builds















































Brings speed and movement to your builds







































































Brings speed and movement to your builds













































Brings speed and movement to your builds

























































































Brings speed and movement to your builds























































































Brings speed and movement to your builds





































































Brings speed and movement to your builds



### The Eyes

Br