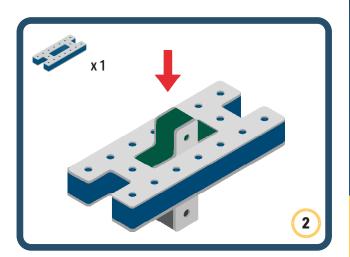

Brings speed and movement to your builds



























































Brings speed and movement to your builds













































Brings speed and movement to your builds



### The Eyes

Bring life and emotions to your builds

Turn the eyes in different directions to show different emotions





















































Brings speed and movement to your builds





















































Brings speed and movement to your builds





















































Brings speed and movement to your builds



















































































































































Brings speed and movement to your builds









































Brings speed and movement to your builds















































Brings speed and movement to your builds







































































Brings speed and movement to your builds













































Brings speed and movement to your builds

























































































Brings speed and movement to your builds