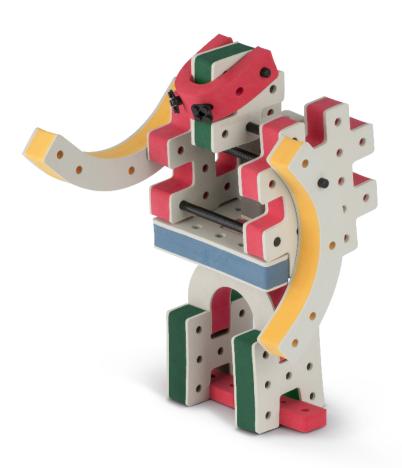

### The Eyes

Bring life and emotions to your builds

Turn the eyes in different directions to show different emotions

Brings speed and movement to your builds

Brings speed and movement to your builds

Brings speed and movement to your builds