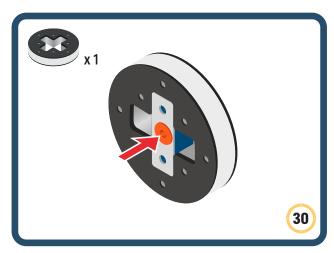

Brings speed and movement to your builds





















































Brings speed and movement to your builds



















































































































































Brings speed and movement to your builds









































Brings speed and movement to your builds















































Brings speed and movement to your builds







































































Brings speed and movement to your builds













































Brings speed and movement to your builds

























































































Brings speed and movement to your builds























































































Brings speed and movement to your builds





































































Brings speed and movement to your builds



### The Eyes

Bring life and emotions to your builds

Turn the eyes in different directions to show different emotions

























































































Brings speed and movement to your builds













































Brings speed and movement to your builds





























































Brings speed and movement to your builds