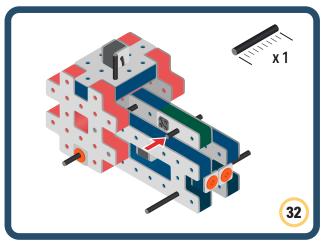

Brings speed and movement to your builds



























































Brings speed and movement to your builds













































Brings speed and movement to your builds



### The Eyes

Bring life and emotions to your builds

Turn the eyes in different directions to show different emotions





















































Brings speed and movement to your builds





















































Brings speed and movement to your builds





















































Brings speed and movement to your builds



















































































































































Brings speed and movement to your builds









































Brings speed and movement to your builds















































Brings speed and movement to your builds







































































Brings speed and movement to your builds













































Brings speed and movement to your builds

























































































Brings speed and movement to your builds























































































Brings speed and movement to your builds