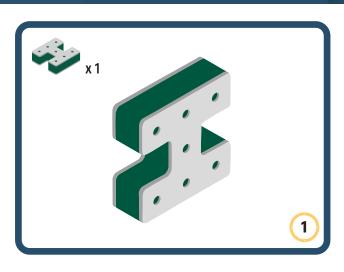

Brings speed and movement to your builds



























































Brings speed and movement to your builds













































Brings speed and movement to your builds



### The Eyes

Bring life and emotions to your builds

Turn the eyes in different directions to show different emotions





















































Brings speed and movement to your builds





















































Brings speed and movement to your builds





















































Brings speed and movement to your builds



















































































































































Brings speed and movement to your builds









































Brings speed and movement to your builds















































Brings speed and movement to your builds







































































Brings speed and movement to your builds













































Brings spe