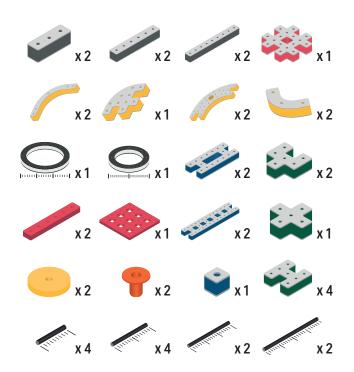

Brings speed and movement to your builds

Brings speed and movement to your builds

Brings speed and movement to your builds