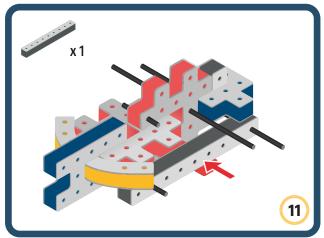

Brings speed and movement to your builds

Brings speed and movement to your builds

Brings speed and movement to your builds