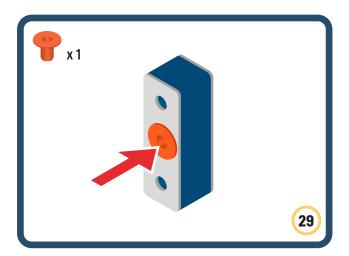

Brings speed and movement to your builds





















































Brings speed and movement to your builds



















































































































































Brings speed and movement to your builds









































Brings speed and movement to your builds















































Brings speed and movement to your builds







































































Brings speed and movement to your builds













































Brings speed and movement to your builds

























































































Brings speed and movement to your builds























































































Brings speed and movement to your builds





































































Brings speed and movement to your builds



### The Eyes

Bring life and emotions to your builds

Turn the eyes in different directions to show different emotions

























































































Brings speed and movement to your builds













































Brings speed and movement to your builds





























































Brings speed and movement to your builds