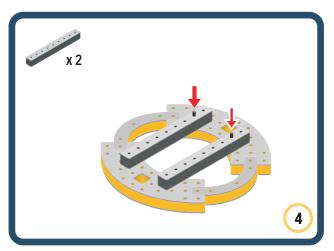

ds





















































Brings speed and movement to your builds



















































































































































Brings speed and movement to your builds









































Brings speed and movement to your builds















































Brings speed and movement to your builds







































































Brings speed and movement to your builds













































Brings speed and movement to your builds

























































































Brings speed and movement to your builds























































































Brings speed and movement to your builds





































































Brings speed and movement to your builds



### The Eyes

Bring life and emotions to your builds

Turn the eyes in different directions to show different emotions

























































































Brings speed and movement to your builds













































Brings speed and movement to your builds





























































Brings speed and movement to your builds





































































































Brings speed and movement to your buil