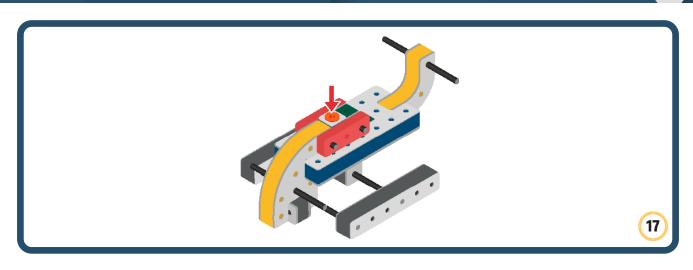

Brings speed and movement to your builds



























































Brings speed and movement to your builds













































Brings speed and movement to your builds



### The Eyes

Bring life and emotions to your builds

Turn the eyes in different directions to show different emotions





















































Brings speed and movement to your builds





















































Brings speed and movement to your builds





















































Brings speed and movement to your builds



















































































































































Brings speed and movement to your builds









































Brings speed and movement to your builds















































Brings speed and movement to your builds







































































Brings speed and movement to your builds













































Brings speed and movement to your builds

























































































Brings speed and movement to your builds