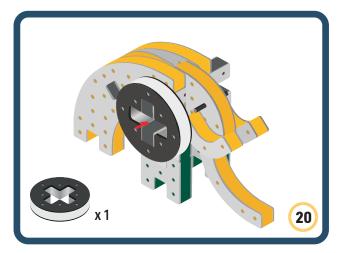

Brings speed and movement to your builds



























































Brings speed and movement to your builds













































Brings speed and movement to your builds



### The Eyes

Bring life and emotions to your builds

Turn the eyes in different directions to show different emotions





















































Brings speed and movement to your builds





















































Brings speed and movement to your builds





















































Brings speed and movement to your builds



















































































































































Brings speed and movement to your builds









































Brings speed and movement to y