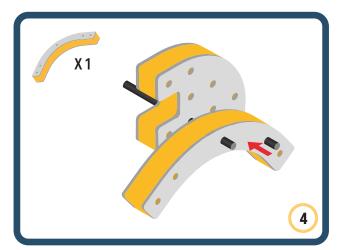

ovement to your builds













































Brings speed and movement to your builds



### The Eyes

Bring life and emotions to your builds

Turn the eyes in different directions to show different emotions





















































Brings speed and movement to your builds





















































Brings speed and movement to your builds





















































Brings speed and movement to your builds



















































































































































Brings speed and movement to your builds









































Brings speed and movement to your builds















































Brings speed and movement to your builds







































































Brings speed and movement to your builds













































Brings speed and movement to your builds

























































































Brings speed and movement to your builds























































































Brings speed and movement to your builds





































































Brings speed and movement to your builds



### The Eyes

Bring life and emotions to your builds

Turn the eyes in different directions to show different emotions