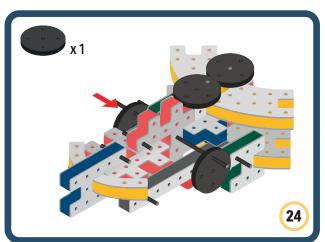

Brings speed and movement to your builds























































































Brings speed and movement to your builds





































































Brings speed and movement to your builds



### The Eyes

Bring life and emotions to your builds

Turn the eyes in different directions to show different emotions

























































































Brings speed and movement to your builds













































Brings speed and movement to your builds





























































Brings speed and movement to your builds





































































































Brings speed and movement to your builds





















































































































Brings speed and movement to your builds