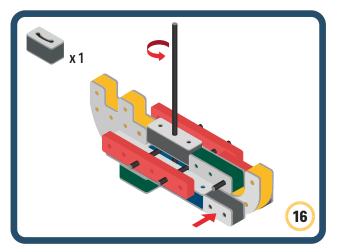

Brings speed and movement to your builds



























































Brings speed and movement to your builds













































Brings speed and movement to your builds



### The Eyes

Bring life and emotions to your builds

Turn the eyes in different directions to show different emotions





















































Brings speed and movement to your builds





















































Brings speed and movement to your builds





















































Brings speed and movement to your builds



















































































































































Brin