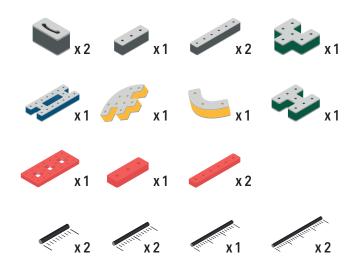

Brings speed and movement to your builds

Brings speed and movement to your builds