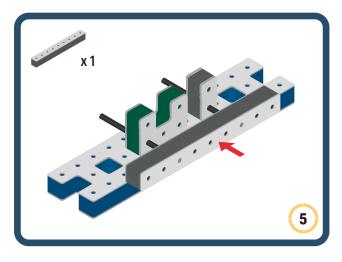

Brings speed and movement to your builds













































Brings speed and movement to your builds

























































































Brings speed and movement to your builds























































































Brings speed and movement to your builds





































































Brings speed and movement to your builds



### The Eyes

Bring life and emotions to your builds

Turn the eyes in different directions to show different emotions

























































































Brings speed and movement to your builds













































Brings speed and movement to your builds





























































Brings speed and movement to your builds





































































































Brings speed and movement to your builds





















































































































Brings speed and movement to your builds