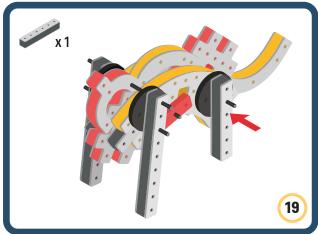

Brings speed and movement to your builds









































Brings speed and movement to your builds















































Brings speed and movement to your builds







































































Brings speed and movement to your builds













































Brings speed and movement to your builds

























































































Brings speed and movement to your builds























































































Brings speed and movement to your builds





































































Brings speed and movement to your builds



### The Eyes

Bring life and emotions to your builds

Turn the eyes in different directions to show different emotions

























































































Brings speed and movement to your builds













































Brings speed and movement to your builds





























































Brings speed and movement to your builds





































































































Brings speed and movement to your builds





















































































































Brings speed and movement to your buil