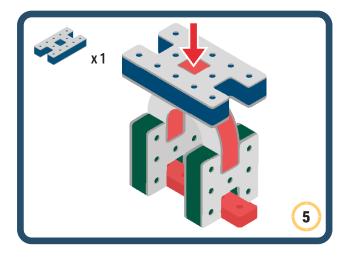

Brings speed and movement to your builds

























































































Brings speed and movement to your builds























































































Brings speed and movement to your builds





































































Brings speed and movement to your builds



### The Eyes

Bring life and emotions to your builds

Turn the eyes in different directions to show different emotions

























































































Brings speed and movement to your builds













































Brings speed and movement to your builds





























































Brings speed and movement to your builds





































































































Brings speed and movement to your builds





















































































































Brings speed and movement to your builds