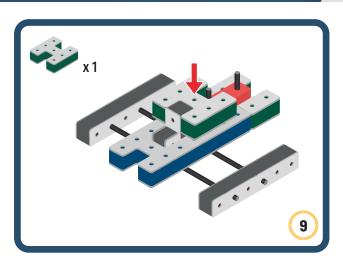

Brings speed and movement to your builds



























































Brings speed and movement to your builds













































Brings speed and movement to your builds



### The Eyes

Bring life and emotions to your builds

Turn the eyes in different directions to show different emotions





















































Brings speed and movement to your builds





















































Brings speed and movement to your builds





















































Brings speed and movement to your builds



















































































































































Brings speed and movement to your builds









































Brings speed and movement to your builds















































Brings speed and mov