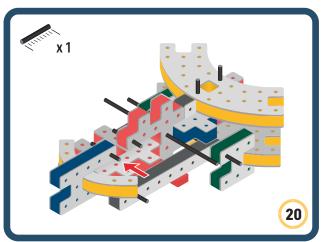

Brings speed and movement to your builds

Brings speed and movement to your builds

Brings speed and movement to your builds

Brings speed and movement to your builds

Brings speed and movement to your builds