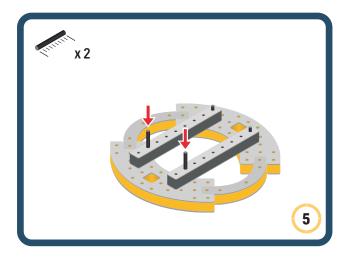

Brings speed and movement to your builds



















































































































































Brings speed and movement to your builds









































Brings speed and movement to your builds















































Brings speed and movement to your builds







































































Brings speed and movement to your builds













































Brings speed and movement to your builds

























































































Brings speed and movement to your builds























































































Brings speed and movement to your builds





































































Brings speed and movement to your builds



### The Eyes

Bring life and emotions to your builds

Turn the eyes in different directions to show different emotions

























































































Brings speed and movement to your builds













































Brings speed and movement to your builds





























































Brings speed and movement to your builds





































































































Brings speed and movement to your builds