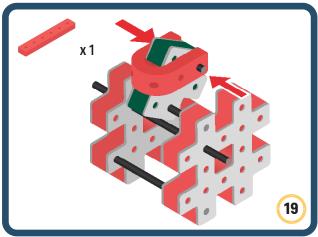

Brings speed and movement to your builds

























































































Brings speed and movement to your builds























































































Brings speed and movement to your builds





































































Brings speed and movement to your builds



### The Eyes

Bring life and emotions to your builds

Turn the eyes in different directions to show different emotions

























































































Brings speed and movement to your builds













































Brings speed and movement to your builds





























































Brings speed and movement to your builds





































































































Brings speed and movement to your builds





















































































































Brings speed and movement to your builds