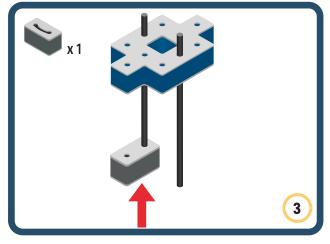

Brings speed and movement to your builds





































































Brings speed and movement to your builds



### The Eyes

Bring life and emotions to your builds

Turn the eyes in different directions to show different emotions

























































































Brings speed and movement to your builds













































Brings speed and movement to your builds





























































Brings speed and movement to your builds





































































































Brings speed and movement to your builds





















































































































Brings speed and movement to your builds