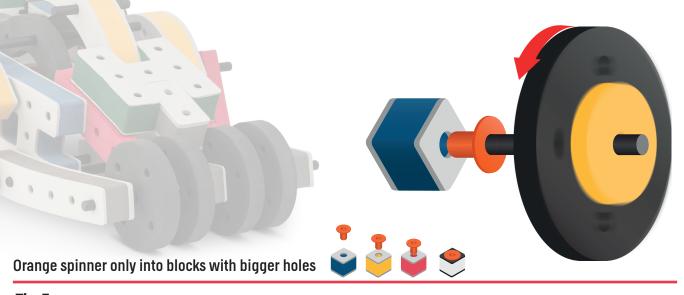

Brings speed and movement to your builds



























































Brings speed and movement to your builds













































Brings speed and movement to your builds



### The Eyes

Bring life and emotions to your builds

Turn the eyes in different directions to show different emotions





















































Brings speed and movement to your builds





















































Brings speed and movement to your builds





















































Brings speed and movement to your builds



















































































































































Brings speed and movement to your builds









































Brings speed and movement to your builds















































Brings speed and movement to your builds







































































Brings speed and movement to your builds













































Brings speed and movement to your builds