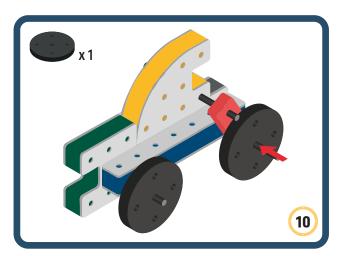

Brings speed and movement to your builds

Brings speed and movement to your builds

Brings speed and movement to your builds

Brings speed and movement to your builds

Brings speed and movement to your builds