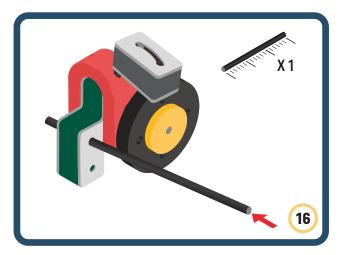

Brings speed and movement to your builds



### The Eyes

Bring life and emotions to your builds

Turn the eyes in different directions to show different emotions





















































Brings speed and movement to your builds





















































Brings speed and movement to your builds





















































Brings speed and movement to your builds



















































































































































Brings speed and movement to your builds









































Brings speed and movement to your builds















































Brings speed and movement to your builds







































































Brings speed and movement to your builds













































Brings speed and movement to your builds

























































































Brings speed and movement to your builds























































































Brings speed and movement to your builds





































































Brings speed and movement to your builds



### The Eyes

Bring life and emotions to your builds

Turn the eyes in different directions to show different emotions