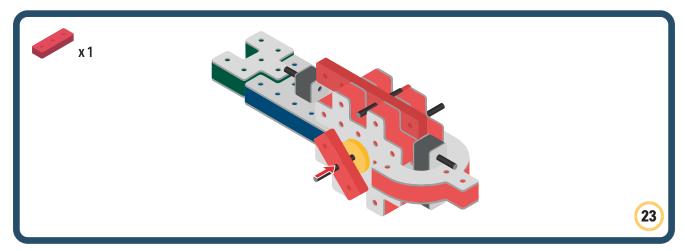

Brings speed and movement to your builds



### The Eyes

Bring life and emotions to your builds

Turn the eyes in different directions to show different emotions

























































































Brings speed and movement to your builds













































Brings speed and movement to your builds





























































Brings speed and movement to your builds





































































































Brings speed and movement to your builds





















































































































Brings speed and movement to your builds