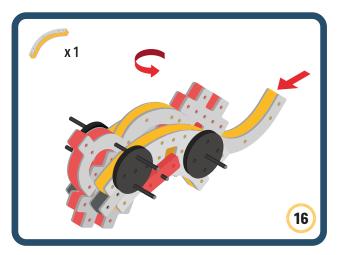

Brings speed and movement to your builds









































Brings speed and movement to your builds















































Brings speed and movement to your builds







































































Brings speed and movement to your builds













































Brings speed and movement to your builds

























































































Brings speed and movement to your builds























































































Brings speed and movement to your builds





































































Brings speed and movement to your builds



### The Eyes

Bring life and emotions to your builds

Turn the eyes in different directions to show different emotions

























































































Brings speed and movement to your builds













































Brings speed and movement to your builds





























































Brings speed and movement to your builds





































































































Brings speed and movement to your builds





















































































































Brings speed and movement to you