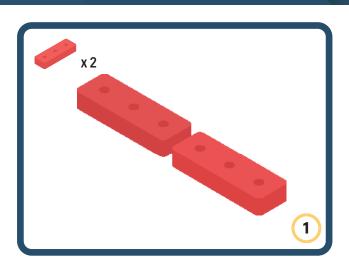

Brings speed and movement to your builds

Brings speed and movement to your builds

Brings speed and movement to your builds

Brings speed and movement to your builds

Brings speed and movement to your builds

Brings speed and movement to your builds

Brings speed and movement to your builds

Brings speed and movement to your builds

Brings speed and movement to your builds

Brings speed and movement to your builds