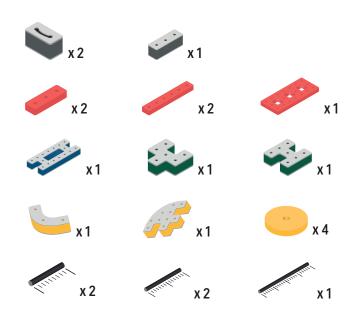

Brings speed and movement to your builds

Brings speed and movement to your builds

Brings speed and movement to your builds

### The Eyes

Bring life and emotions to your builds

Turn the eyes in different directions to show different emotions

Brings speed and movement to your builds

Brings speed and movement to your builds

Brings speed and movement to your builds

Brings speed and movement to your builds

Brings speed and movement to your builds

Brings speed and movement to your builds

Brings speed and movement to your builds

Brings speed and movement to your builds

Brings speed and movement to your builds

Brings speed and movement to your builds