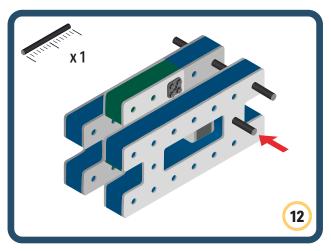

Brings speed and movement to your builds



























































Brings speed and movement to your builds













































Brings speed and movement to your builds



### The Eyes

Bring life and emotions to your builds

Turn the eyes in different directions to show different emotions





















































Brings speed and movement to your builds





















































Brings speed and movement to your builds





















































Brings speed and movement to your builds



















































































































































Brings speed and movement to your builds









































Brings speed and movement to your builds















































Brings speed and movement to your builds







































































Brings speed and movement to your builds













































Brings speed and movement to your builds

























































































Brings speed and movement to your builds























































































Brings speed and movement to your builds