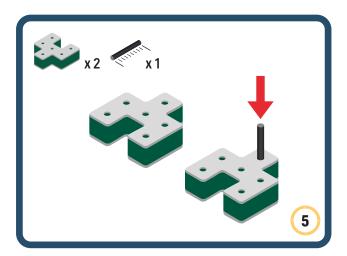

ent to your builds



### The Eyes

Bring life and emotions to your builds

Turn the eyes in different directions to show different emotions





















































Brings speed and movement to your builds





















































Brings speed and movement to your builds





















































Brings speed and movement to your builds



















































































































































Brings speed and movement to your builds









































Brings speed and movement to your builds















































Brings speed and movement to your builds







































































Brings speed and movement to your builds













































Brings speed and movement to your builds

























































































Brings speed and movement to your builds























































































Brings speed and movement to your builds





































































Brings speed and movement to your builds



### The Eyes

Bring life and emotions to your builds

Turn the eyes in different directions to show different emotions

























































































Brings speed and movement to your builds