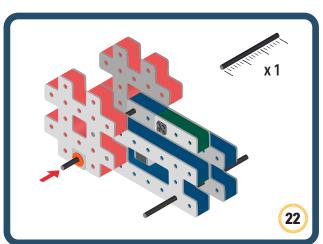

Brings speed and movement to your builds



























































Brings speed and movement to your builds













































Brings speed and movement to your builds



### The Eyes

Bring life and emotions to your builds

Turn the eyes in different directions to show different emotions





















































Brings speed and movement to your builds





















































Brings speed and movement to your builds





















































Brings speed and movement to your builds



















































































































































Brings speed and movement to your builds









































Brings speed and movement to your builds















































Brings speed and movement to your builds







































































Brings speed and movement to your builds













































Brings speed and movement to your builds

























































































Brings speed and movement to your builds























































































Brings speed and movement to your builds