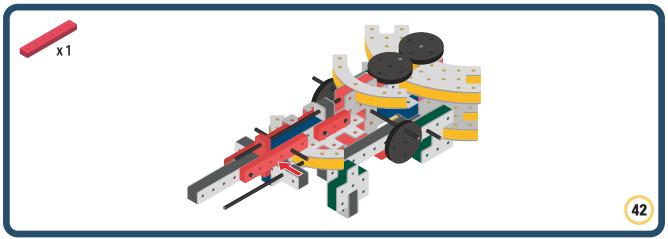

and movement to your builds























































































Brings speed and movement to your builds





































































Brings speed and movement to your builds



### The Eyes

Bring life and emotions to your builds

Turn the eyes in different directions to show different emotions

























































































Brings speed and movement to your builds













































Brings speed and movement to your builds





























































Brings speed and movement to your builds





































































































Brings speed and movement to your builds





















































































































Brings speed and movement to your builds