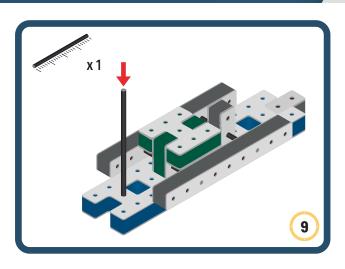

Brings speed and movement to your builds













































Brings speed and movement to your builds

























































































Brings speed and movement to your builds























































































Brings speed and movement to your builds





































































Brings speed and movement to your builds



### The Eyes

Bring life and emotions to your builds

Turn the eyes in different directions to show different emotions

























































































Brings speed and movement to your builds













































Brings speed and movement to your builds





























































Brings speed and movement to your builds





































































































Brings speed and movement to your builds





















































































































Brings speed and movement to your builds