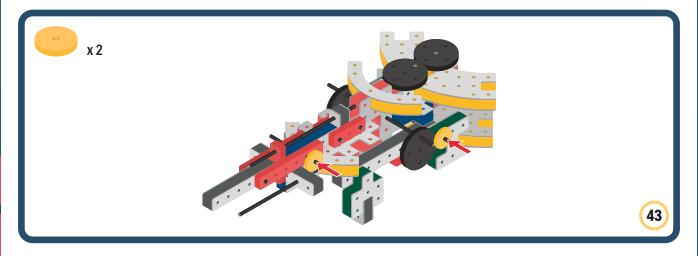

nd movement to your builds























































































Brings speed and movement to your builds





































































Brings speed and movement to your builds



### The Eyes

Bring life and emotions to your builds

Turn the eyes in different directions to show different emotions

























































































Brings speed and movement to your builds













































Brings speed and movement to your builds





























































Brings speed and movement to your builds





































































































Brings speed and movement to your builds





















































































































Brings speed and movement to your builds