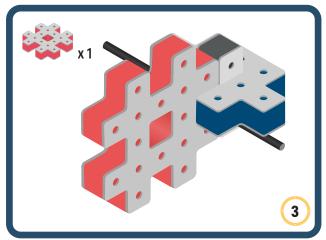

Brings speed and movement to your builds























































































Brings speed and movement to your builds





































































Brings speed and movement to your builds



### The Eyes

Bring life and emotions to your builds

Turn the eyes in different directions to show different emotions

























































































Brings speed and movement to your builds













































Brings speed and movement to your builds





























































Brings speed and movement to your builds





































































































Brings speed and movement to your builds





















































































































Brings speed and movement to your builds