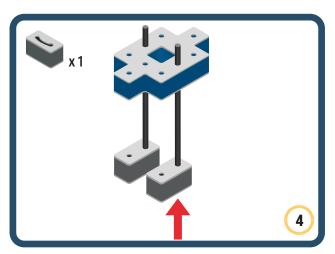

Brings speed and movement to your builds





































































Brings speed and movement to your builds



### The Eyes

Bring life and emotions to your builds

Turn the eyes in different directions to show different emotions

























































































Brings speed and movement to your builds













































Brings speed and movement to your builds





























































Brings speed and movement to your builds





































































































Brings speed and movement to your builds





















































































































Brings speed and movement to your builds