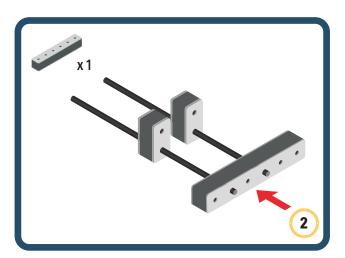

Brings speed and movement to your builds



























































Brings speed and movement to your builds













































Brings speed and movement to your builds



### The Eyes

Bring life and emotions to your builds

Turn the eyes in different directions to show different emotions





















































Brings speed and movement to your builds





















































Brings speed and movement to your builds





















































Brings speed and movement to your builds



















































































































































Brings speed and movement to your builds









































Brings speed and movement to your builds















































Brings