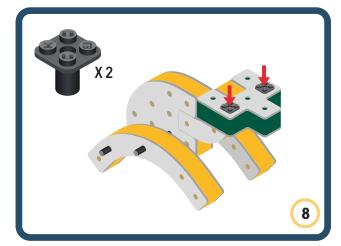

to your builds













































Brings speed and movement to your builds



### The Eyes

Bring life and emotions to your builds

Turn the eyes in different directions to show different emotions





















































Brings speed and movement to your builds





















































Brings speed and movement to your builds





















































Brings speed and movement to your builds



















































































































































Brings speed and movement to your builds









































Brings speed and movement to your builds















































Brings speed and movement to your builds







































































Brings speed and movement to your builds













































Brings speed and movement to your builds

























































































Brings speed and movement to your builds























































































Brings speed and movement to your builds





































































Brings speed and movement to your builds



### The Eyes

Bring life and emotions to your builds

Turn the eyes in different directions to show different emotions