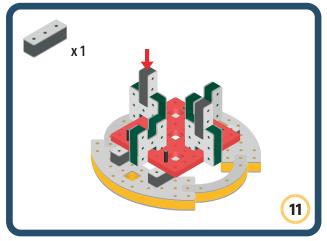

Brings speed and movement to your builds



















































































































































Brings speed and movement to your builds









































Brings speed and movement to your builds















































Brings speed and movement to your builds







































































Brings speed and movement to your builds













































Brings speed and movement to your builds

























































































Brings speed and movement to your builds























































































Brings speed and movement to your builds





































































Brings speed and movement to your builds



### The Eyes

Bring life and emotions to your builds

Turn the eyes in different directions to show different emotions

























































































Brings speed and movement to your builds













































Brings speed and movement to your builds





























































Brings speed and movement to your builds





































































































Brings speed and movement to your builds