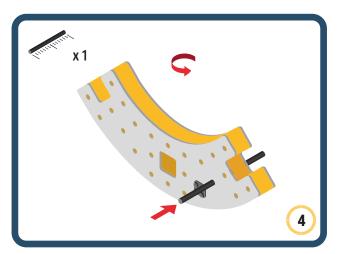

Brings speed and movement to your builds

Brings speed and movement to your builds