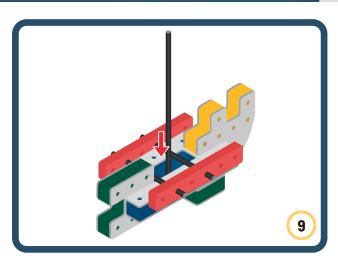

Brings speed and movement to your builds



























































Brings speed and movement to your builds













































Brings speed and movement to your builds



### The Eyes

Bring life and emotions to your builds

Turn the eyes in different directions to show different emotions





















































Brings speed and movement to your builds





















































Brings speed and movement to your builds





















































Brings speed and movement to your builds