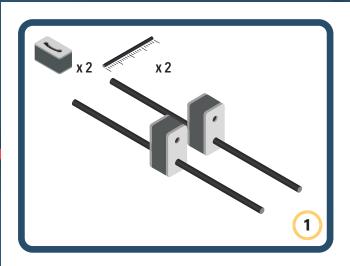

Brings speed and movement to your builds



























































Brings speed and movement to your builds













































Brings speed and movement to your builds



### The Eyes

Bring life and emotions to your builds

Turn the eyes in different directions to show different emotions





















































Brings speed and movement to your builds





















































Brings speed and movement to your builds





















































Brings speed and movement to your builds



















































































































































Brings speed and movement to your builds









































Brings speed and movement to your builds















































Brin