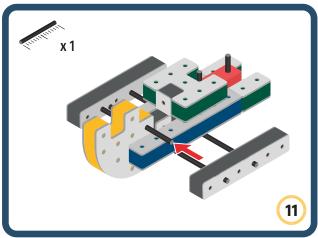

Brings speed and movement to your builds



























































Brings speed and movement to your builds













































Brings speed and movement to your builds



### The Eyes

Bring life and emotions to your builds

Turn the eyes in different directions to show different emotions





















































Brings speed and movement to your builds





















































Brings speed and movement to your builds





















































Brings speed and movement to your builds



















































































































































Brings speed and movement to your builds









































Brings speed and movement to your builds















































Brings speed and movemen