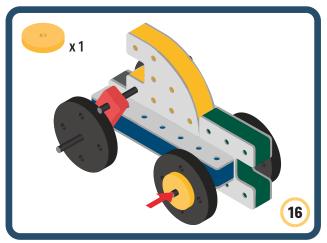

Brings speed and movement to your builds

Brings speed and movement to your builds