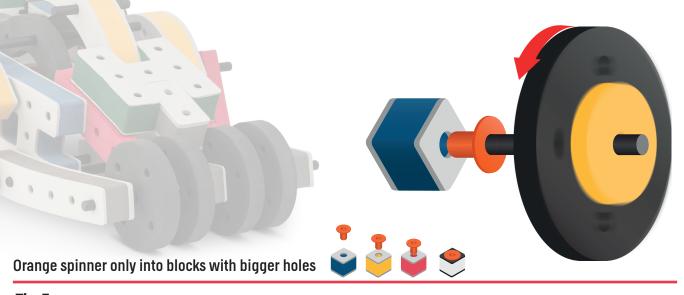

Brings speed and movement to your builds



### The Eyes

Bring life and emotions to your builds

Turn the eyes in different directions to show different emotions

























































































Brings speed and movement to your builds













































Brings speed and movement to your builds





























































Brings speed and movement to your builds





































































































Brings speed and movement to your builds





















































































































Brings speed and movement to your builds