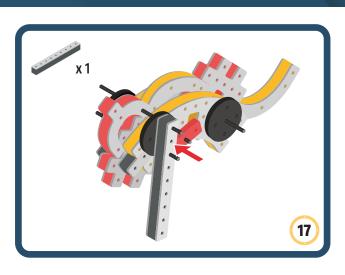

Brings speed and movement to your builds









































Brings speed and movement to your builds















































Brings speed and movement to your builds







































































Brings speed and movement to your builds













































Brings speed and movement to your builds

























































































Brings speed and movement to your builds























































































Brings speed and movement to your builds





































































Brings speed and movement to your builds



### The Eyes

Bring life and emotions to your builds

Turn the eyes in different directions to show different emotions

























































































Brings speed and movement to your builds













































Brings speed and movement to your builds





























































Brings speed and movement to your builds





































































































Brings speed and movement to your builds





















































































































Brings speed and movement to your