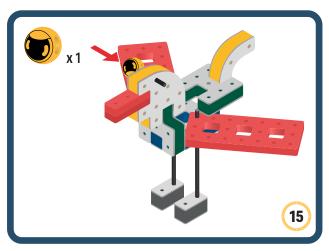

### The Eyes

Bring life and emotions to your builds

Turn the eyes in different directions to show different emotions

Brings speed and movement to your builds

Brings speed and movement to your builds

Brings speed and movement to your builds