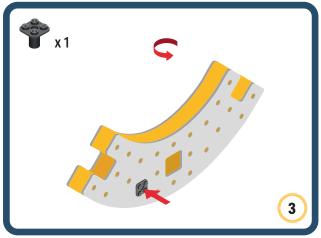

Brings speed and movement to your builds

Brings speed and movement to your builds

Brings speed and movement to your builds