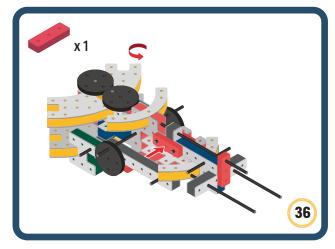

Brings speed and movement to your builds























































































Brings speed and movement to your builds





































































Brings speed and movement to your builds



### The Eyes

Bring life and emotions to your builds

Turn the eyes in different directions to show different emotions

























































































Brings speed and movement to your builds













































Brings speed and movement to your builds





























































Brings speed and movement to your builds





































































































Brings speed and movement to your builds





















































































































Brings speed and movement to your builds