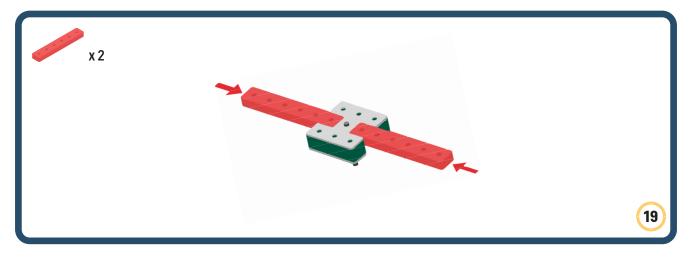

Brings speed and movement to your builds



























































Brings speed and movement to your builds













































Brings speed and movement to your builds



### The Eyes

Bring life and emotions to your builds

Turn the eyes in different directions to show different emotions





















































Brings speed and movement to your builds





















































Brings speed and movement to your builds





















































Brings speed and movement to your builds



















































































































































Brings speed and movement to your builds









































Brings speed and movement to your builds















































Brings speed and movement to your builds







































































Brings speed and movement to your builds













































Brings speed and movement to your builds

























































































Brings speed and movement to your builds