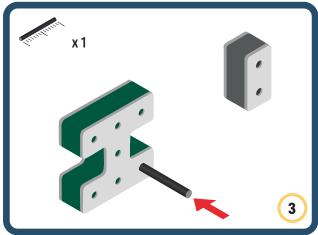

Brings speed and movement to your builds



























































Brings speed and movement to your builds













































Brings speed and movement to your builds



### The Eyes

Bring life and emotions to your builds

Turn the eyes in different directions to show different emotions





















































Brings speed and movement to your builds





















































Brings speed and movement to your builds





















































Brings speed and movement to your builds



















































































































































Brings speed and movement to your builds









































Brings speed and movement to your builds















































Brings speed and movement to your builds







































































Brings speed and movement to your builds













































Brings speed a