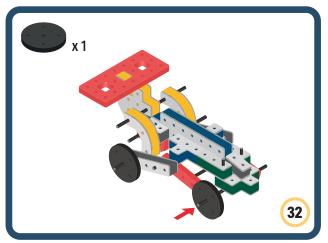

Brings speed and movement to your builds







































































Brings speed and movement to your builds













































Brings speed and movement to your builds

























































































Brings speed and movement to your builds























































































Brings speed and movement to your builds





































































Brings speed and movement to your builds



### The Eyes

Bring life and emotions to your builds

Turn the eyes in different directions to show different emotions

























































































Brings speed and movement to your builds













































Brings speed and movement to your builds





























































Brings speed and movement to your builds





































































































Brings speed and movement to your builds





















































































































Brings speed and movement to your builds