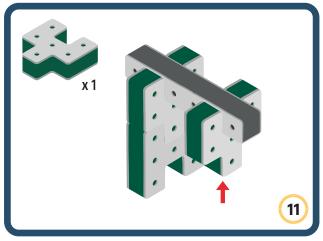

Brings speed and movement to your builds



























































Brings speed and movement to your builds













































Brings speed and movement to your builds



### The Eyes

Bring life and emotions to your builds

Turn the eyes in different directions to show different emotions





















































Brings speed and movement to your builds





















































Brings speed and movement to your builds





















































Brings speed and movement to your builds



















































































































































Brings speed and movement to your builds









































Brings speed