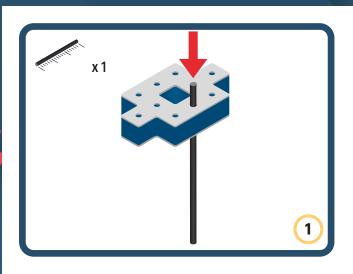

Brings speed and movement to your builds





































































Brings speed and movement to your builds



### The Eyes

Bring life and emotions to your builds

Turn the eyes in different directions to show different emotions

























































































Brings speed and movement to your builds













































Brings speed and movement to your builds





























































Brings speed and movement to your builds





































































































Brings speed and movement to your builds





















































































































Brings speed and movement to your builds