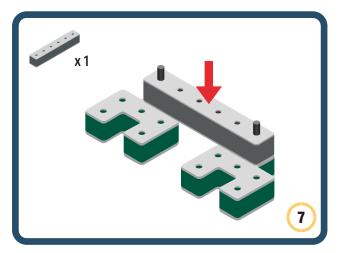

to your builds



### The Eyes

Bring life and emotions to your builds

Turn the eyes in different directions to show different emotions





















































Brings speed and movement to your builds





















































Brings speed and movement to your builds





















































Brings speed and movement to your builds



















































































































































Brings speed and movement to your builds









































Brings speed and movement to your builds















































Brings speed and movement to your builds







































































Brings speed and movement to your builds













































Brings speed and movement to your builds

























































































Brings speed and movement to your builds























































































Brings speed and movement to your builds





































































Brings speed and movement to your builds



### The Eyes

Bring life and emotions to your builds

Turn the eyes in different directions to show different emotions

























































































Brings speed and movement to your builds