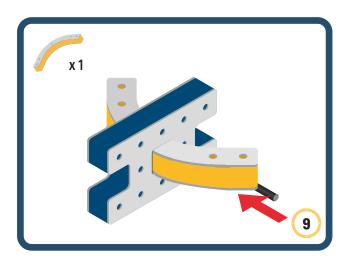

Brings speed and movement to your builds

Brings speed and movement to your builds

Brings speed and movement to your builds