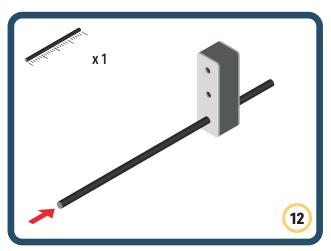

Brings speed and movement to your builds

Brings speed and movement to your builds