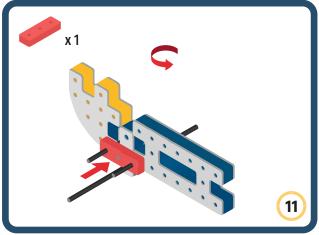

Brings speed and movement to your builds







































































Brings speed and movement to your builds













































Brings speed and movement to your builds

























































































Brings speed and movement to your builds























































































Brings speed and movement to your builds





































































Brings speed and movement to your builds



### The Eyes

Bring life and emotions to your builds

Turn the eyes in different directions to show different emotions

























































































Brings speed and movement to your builds













































Brings speed and movement to your builds





























































Brings speed and movement to your builds





































































































Brings speed and movement to your builds





















































































































Brings speed and movement to your builds