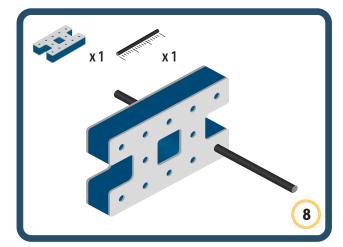

Brings speed and movement to your builds

Brings speed and movement to your builds

Brings speed and movement to your builds

Brings speed and movement to your builds

Brings speed and movement to your builds