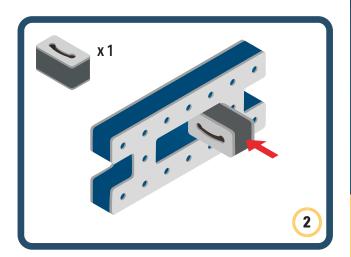

Brings speed and movement to your builds



























































Brings speed and movement to your builds













































Brings speed and movement to your builds



### The Eyes

Bring life and emotions to your builds

Turn the eyes in different directions to show different emotions





















































Brings speed and movement to your builds





















































Brings speed and movement to your builds





















































Brings speed and movement to your builds



















































































































































Brings speed and movement to your builds









































Brings speed and movement to your builds















































Brings speed and movement to your builds







































































Brings speed and movement to your builds













































Brings speed and movement to your builds

























































































Brings speed and movement to your builds























































































Brings speed and movement to your builds