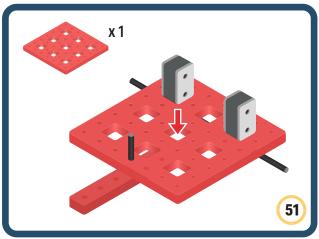

Brings speed and movement to your builds



























































Brings speed and movement to your builds













































Brings speed and movement to your builds



### The Eyes

Bring life and emotions to your builds

Turn the eyes in different directions to show different emotions





















































Brings speed and movement to your builds





















































Brings speed and movement to your builds





















































Brings speed and movement to your builds



















































































































































Brings speed and movement to your builds









































Brings speed and movement to your builds















































Brings speed and movement to your builds







































































Brings speed and movement to your builds













































Brings speed and movement to your builds

























































































Brings speed and movement to your builds























































































Brings speed and movement to your builds





































































Brings speed and movement to