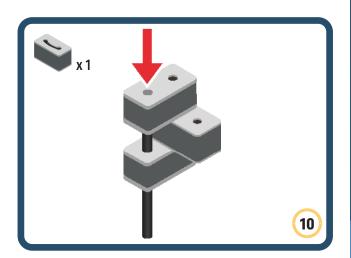

Brings speed and movement to your builds

























































































Brings speed and movement to your builds























































































Brings speed and movement to your builds





































































Brings speed and movement to your builds



### The Eyes

Bring life and emotions to your builds

Turn the eyes in different directions to show different emotions

























































































Brings speed and movement to your builds













































Brings speed and movement to your builds





























































Brings speed and movement to your builds





































































































Brings speed and movement to your builds





















































































































Brings speed and movement to your builds