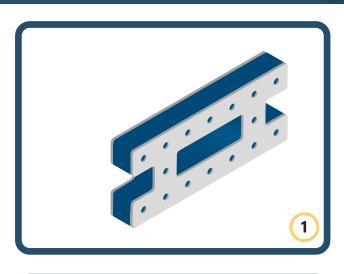

Brings speed and movement to your builds



























































Brings speed and movement to your builds













































Brings speed and movement to your builds



### The Eyes

Bring life and emotions to your builds

Turn the eyes in different directions to show different emotions





















































Brings speed and movement to your builds





















































Brings speed and movement to your builds





















































Brings speed and movement to your builds



















































































































































Brings speed and movement to your builds









































Brings speed and movement to your builds















































Brings speed and movement to your builds







































































Brings speed and movement to your builds













































Brings speed and movement to your builds

























































































Brings speed and movement to your builds























































































Brings speed and movement to your buil