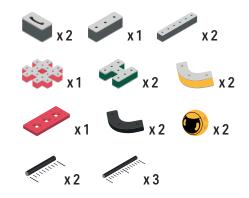

Brings speed and movement to your builds



























































Brings speed and movement to your builds













































Brings speed and movement to your builds



### The Eyes

Bring life and emotions to your builds

Turn the eyes in different directions to show different emotions





















































Brings speed and movement to your builds





















































Brings speed and movement to your builds





















































Brings speed and movement to your builds



















































































































































Brings speed and movement to your builds









































Brings speed and movement to your builds















































Brings speed and movement to your builds







































































Brings speed and movement to your builds













































Brings speed and movement to your builds