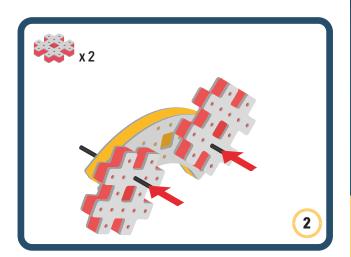

Brings speed and movement to your builds









































Brings speed and movement to your builds















































Brings speed and movement to your builds







































































Brings speed and movement to your builds













































Brings speed and movement to your builds

























































































Brings speed and movement to your builds























































































Brings speed and movement to your builds





































































Brings speed and movement to your builds



### The Eyes

Bring life and emotions to your builds

Turn the eyes in different directions to show different emotions

























































































Brings speed and movement to your builds













































Brings speed and movement to your builds





























































Brings speed and movement to your builds





































































































Brings speed and movement to your builds





















































































































Brin