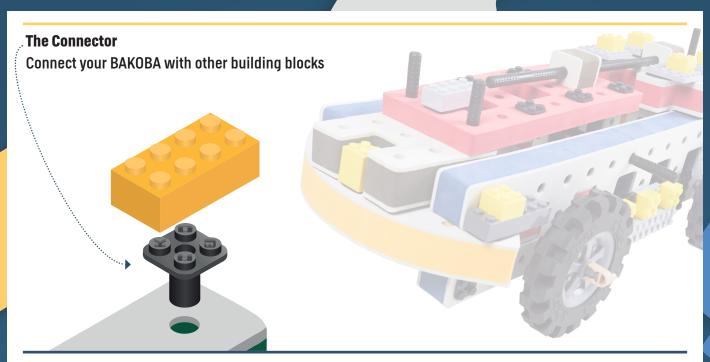

Brings speed and movement to your builds



### The Eyes

Bring life and emotions to your builds

Turn the eyes in different directions to show different emotions

























































































Brings speed and movement to your builds













































Brings speed and movement to your builds





























































Brings speed and movement to your builds





































































































Brings speed and movement to your builds





















































































































Brings speed and movement to your builds