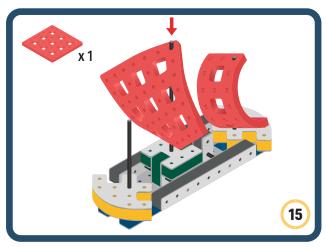

Brings speed and movement to your builds













































Brings speed and movement to your builds

























































































Brings speed and movement to your builds























































































Brings speed and movement to your builds





































































Brings speed and movement to your builds



### The Eyes

Bring life and emotions to your builds

Turn the eyes in different directions to show different emotions

























































































Brings speed and movement to your builds













































Brings speed and movement to your builds





























































Brings speed and movement to your builds





































































































Brings speed and movement to your builds





















































































































Brings speed and movement to your builds