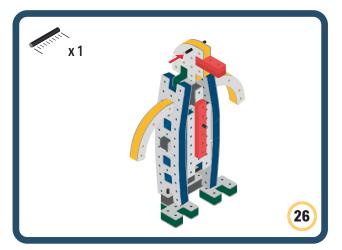

Brings speed and movement to your builds

Brings speed and movement to your builds

Brings speed and movement to your builds