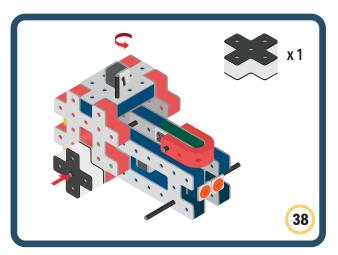

Brings speed and movement to your builds

Brings speed and movement to your builds