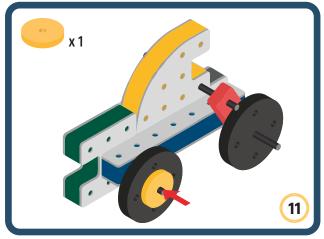

Brings speed and movement to your builds

Brings speed and movement to your builds

Brings speed and movement to your builds