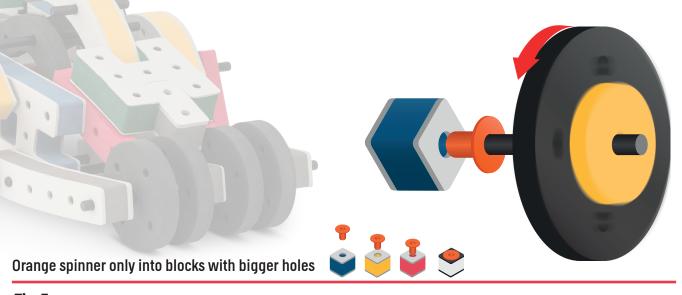

Brings speed and movement to your builds

Brings speed and movement to your builds

Brings speed and movement to your builds

Brings speed and movement to your builds

Brings speed and movement to your builds

Brings speed and movement to your builds

Brings speed and movement to your builds

Brings speed and movement to your builds

Brings speed and movement to your builds

Brings speed and movement to your builds