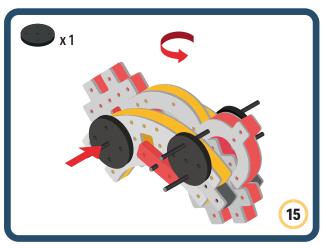

Brings speed and movement to your builds









































Brings speed and movement to your builds















































Brings speed and movement to your builds







































































Brings speed and movement to your builds













































Brings speed and movement to your builds

























































































Brings speed and movement to your builds























































































Brings speed and movement to your builds





































































Brings speed and movement to your builds



### The Eyes

Bring life and emotions to your builds

Turn the eyes in different directions to show different emotions

























































































Brings speed and movement to your builds













































Brings speed and movement to your builds





























































Brings speed and movement to your builds





































































































Brings speed and movement to your builds





















































































































Brings speed and movement to y