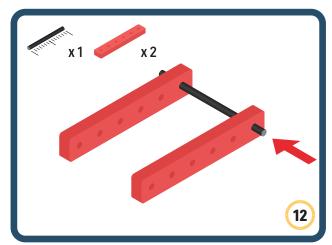

Brings speed and movement to your builds



























































Brings speed and movement to your builds













































Brings speed and movement to your builds



### The Eyes

Bring life and emotions to your builds

Turn the eyes in different directions to show different emotions





















































Brings speed and movement to your builds





















































Brings speed and movement to your builds





















































Brings speed and movement to your builds



















































































































































Brings speed and movement to your builds









































Brings speed and movement to your builds















































Brings speed and movement