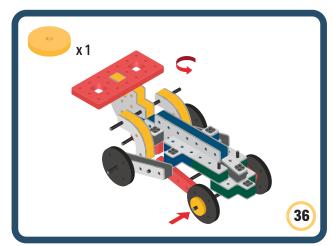

speed and movement to your builds







































































Brings speed and movement to your builds













































Brings speed and movement to your builds

























































































Brings speed and movement to your builds























































































Brings speed and movement to your builds





































































Brings speed and movement to your builds



### The Eyes

Bring life and emotions to your builds

Turn the eyes in different directions to show different emotions

























































































Brings speed and movement to your builds













































Brings speed and movement to your builds





























































Brings speed and movement to your builds





































































































Brings speed and movement to your builds





















































































































Brings speed and movement to your builds