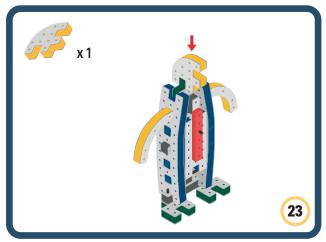

Bring life and emotions to your builds

Turn the eyes in different directions to show different emotions





















































Brings speed and movement to your builds





















































Brings speed and movement to your builds





















































Brings speed and movement to your builds



















































































































































Brings speed and movement to your builds









































Brings speed and movement to your builds















































Brings speed and movement to your builds







































































Brings speed and movement to your builds













































Brings speed and movement to your builds

























































































Brings speed and movement to your builds























































































Brings speed and movement to your builds





































































Brings speed and movement to your builds



### The Eyes

Bring life and emotions to your builds

Turn the eyes in different directions to show different emotions

























































































Brings speed and movement to your builds