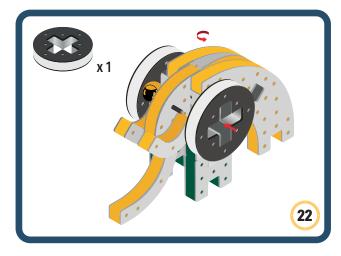

### The Eyes

Bring life and emotions to your builds

Turn the eyes in different directions to show different emotions

Brings speed and movement to your builds

Brings speed and movement to your builds

Brings speed and movement to your builds