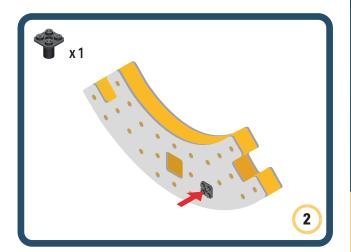

Brings speed and movement to your builds

Brings speed and movement to your builds

Brings speed and movement to your builds

Brings speed and movement to your builds

Brings speed and movement to your builds