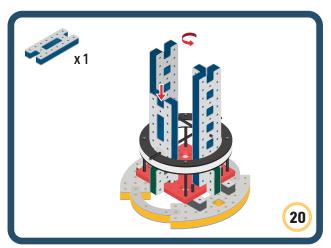

Brings speed and movement to your builds



















































































































































Brings speed and movement to your builds









































Brings speed and movement to your builds















































Brings speed and movement to your builds







































































Brings speed and movement to your builds













































Brings speed and movement to your builds

























































































Brings speed and movement to your builds























































































Brings speed and movement to your builds





































































Brings speed and movement to your builds



### The Eyes

Bring life and emotions to your builds

Turn the eyes in different directions to show different emotions

























































































Brings speed and movement to your builds













































Brings speed and movement to your builds





























































Brings speed and movement to your builds





































































































Brings speed and movement to your builds