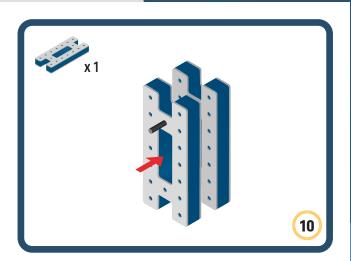

r builds



### The Eyes

Bring life and emotions to your builds

Turn the eyes in different directions to show different emotions





















































Brings speed and movement to your builds





















































Brings speed and movement to your builds





















































Brings speed and movement to your builds



















































































































































Brings speed and movement to your builds









































Brings speed and movement to your builds















































Brings speed and movement to your builds







































































Brings speed and movement to your builds













































Brings speed and movement to your builds

























































































Brings speed and movement to your builds























































































Brings speed and movement to your builds





































































Brings speed and movement to your builds



### The Eyes

Bring life and emotions to your builds

Turn the eyes in different directions to show different emotions

























































































Brings speed and movement to your builds