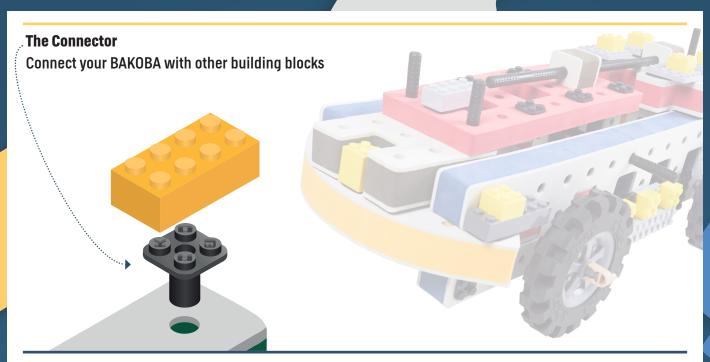

Brings speed and movement to your builds



























































Brings speed and movement to your builds













































Brings speed and movement to your builds



### The Eyes

Bring life and emotions to your builds

Turn the eyes in different directions to show different emotions





















































Brings speed and movement to your builds





















































Brings speed and movement to your builds





















































Brings speed and movement to your builds



















































































































































Brings speed and movement to your builds









































Brings speed and movement to your builds















































Brings speed and movement to your builds







































































Brings speed and movement to your builds













































Brings speed and movement to your builds

























































































Brings speed and movement to your builds