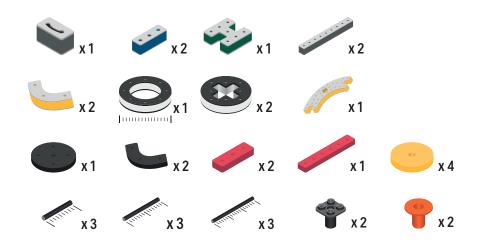

Brings speed and movement to your builds





















































Brings speed and movement to your builds





















































Brings speed and movement to your builds



















































































































































Brings speed and movement to your builds









































Brings speed and movement to your builds















































Brings speed and movement to your builds







































































Brings speed and movement to your builds













































Brings speed and movement to your builds

























































































Brings speed and movement to your builds























































































Brings speed and movement to your builds





































































Brings speed and movement to your builds



### The Eyes

Bring life and emotions to your builds

Turn the eyes in different directions to show different emotions

























































































Brings speed and movement to your builds













































Brings speed and movement to your builds





























































Brings speed and movement to your builds