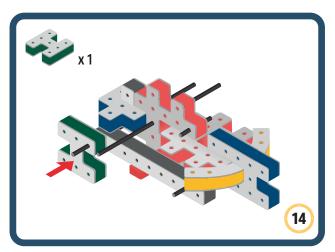

Brings speed and movement to your builds

Brings speed and movement to your builds

Brings speed and movement to your builds