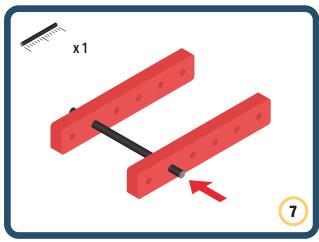

Brings speed and movement to your builds



























































Brings speed and movement to your builds













































Brings speed and movement to your builds



### The Eyes

Bring life and emotions to your builds

Turn the eyes in different directions to show different emotions





















































Brings speed and movement to your builds





















































Brings speed and movement to your builds





















































Brings speed and movement to your builds