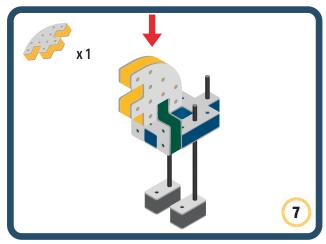

Brings speed and movement to your builds

Brings speed and movement to your builds

Brings speed and movement to your builds