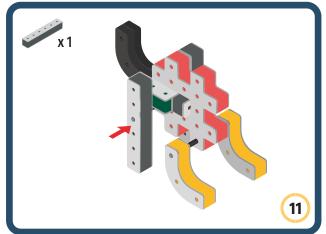

Brings speed and movement to your builds



























































Brings speed and movement to your builds













































Brings speed and movement to your builds



### The Eyes

Bring life and emotions to your builds

Turn the eyes in different directions to show different emotions





















































Brings speed and movement to your builds





















































Brings speed and movement to your builds





















































Brings speed and movement to your builds



















































































































































Brings speed and movement to your builds









































Brings speed and movement to your builds















































Brings speed and movement to your builds







































































Brings speed and movement to your builds













































Brings speed and movement to your builds