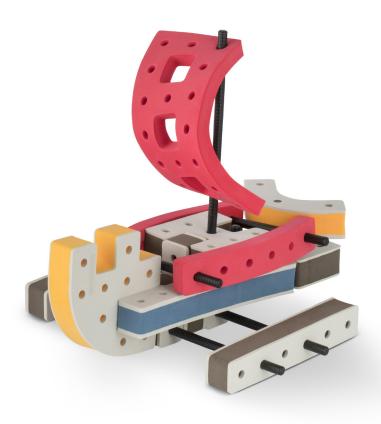

Brings speed and movement to your builds

Brings speed and movement to your builds

Brings speed and movement to your builds