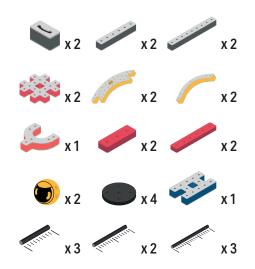

Brings speed and movement to your builds









































Brings speed and movement to your builds















































Brings speed and movement to your builds







































































Brings speed and movement to your builds













































Brings speed and movement to your builds

























































































Brings speed and movement to your builds























































































Brings speed and movement to your builds





































































Brings speed and movement to your builds



### The Eyes

Bring life and emotions to your builds

Turn the eyes in different directions to show different emotions

























































































Brings speed and movement to your builds













































Brings speed and movement to your builds





























































Brings speed and movement to your builds





































































































Brings speed and movement to your builds