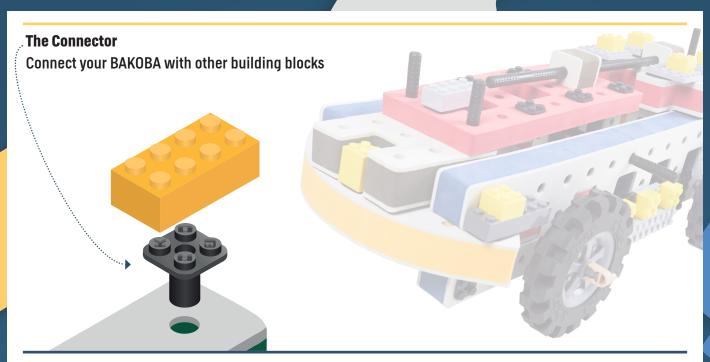

Brings speed and movement to your builds



### The Eyes

Bring life and emotions to your builds

Turn the eyes in different directions to show different emotions





















































Brings speed and movement to your builds





















































Brings speed and movement to your builds





















































Brings speed and movement to your builds



















































































































































Brings speed and movement to your builds









































Brings speed and movement to your builds















































Brings speed and movement to your builds







































































Brings speed and movement to your builds













































Brings speed and movement to your builds

























































































Brings speed and movement to your builds























































































Brings speed and movement to your builds





































































Brings speed and movement to your builds



### The Eyes

Bring life and emotions to your builds

Turn the eyes in different directions to show different emotions