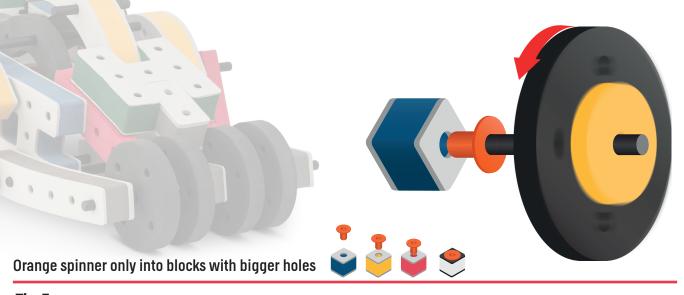

Brings speed and movement to your builds



























































Brings speed and movement to your builds













































Brings speed and movement to your builds



### The Eyes

Bring life and emotions to your builds

Turn the eyes in different directions to show different emotions





















































Brings speed and movement to your builds





















































Brings speed and movement to your builds





















































Brings speed and movement to your builds



















































































































































Brings speed and movement to your builds









































Brings speed and movement to your builds















































Brings speed and movement to your builds







































































Brings speed and movement to your builds













































Brings speed and movement to your builds

























































































Brings speed and movement to your builds























































































Brings speed and movement to