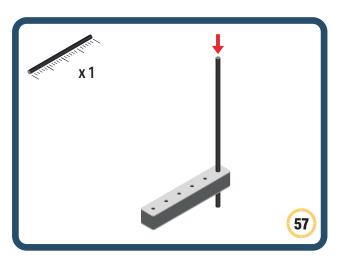

Brings speed and movement to your builds



























































Brings speed and movement to your builds













































Brings speed and movement to your builds



### The Eyes

Bring life and emotions to your builds

Turn the eyes in different directions to show different emotions





















































Brings speed and movement to your builds





















































Brings speed and movement to your builds





















































Brings speed and movement to your builds



















































































































































Brings speed and movement to your builds









































Brings speed and movement to your builds















































Brings speed and movement to your builds







































































Brings speed and movement to your builds













































Brings speed and movement to your builds

























































































Brings speed and movement to your builds























































































Brings speed and movement to your builds





































































Brings speed and movement to your builds