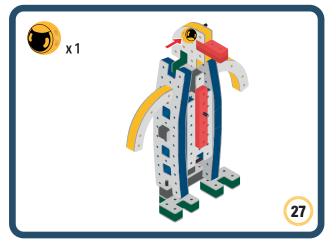

### The Eyes

Bring life and emotions to your builds

Turn the eyes in different directions to show different emotions

Brings speed and movement to your builds

Brings speed and movement to your builds

Brings speed and movement to your builds