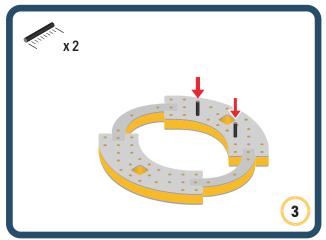

Brings speed and movement to your builds

Brings speed and movement to your builds

Brings speed and movement to your builds