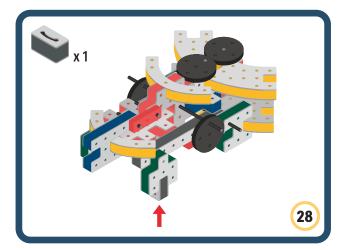

Brings speed and movement to your builds























































































Brings speed and movement to your builds





































































Brings speed and movement to your builds



### The Eyes

Bring life and emotions to your builds

Turn the eyes in different directions to show different emotions

























































































Brings speed and movement to your builds













































Brings speed and movement to your builds





























































Brings speed and movement to your builds





































































































Brings speed and movement to your builds





















































































































Brings speed and movement to your builds