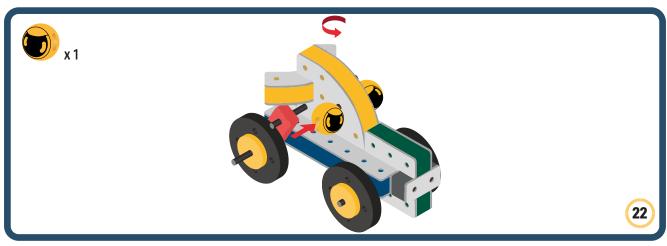

### The Eyes

Bring life and emotions to your builds

Turn the eyes in different directions to show different emotions

Brings speed and movement to your builds

Brings speed and movement to your builds

Brings speed and movement to your builds