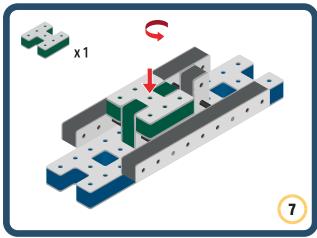

Brings speed and movement to your builds













































Brings speed and movement to your builds

























































































Brings speed and movement to your builds























































































Brings speed and movement to your builds





































































Brings speed and movement to your builds



### The Eyes

Bring life and emotions to your builds

Turn the eyes in different directions to show different emotions

























































































Brings speed and movement to your builds













































Brings speed and movement to your builds





























































Brings speed and movement to your builds





































































































Brings speed and movement to your builds





















































































































Brings speed and movement to your builds