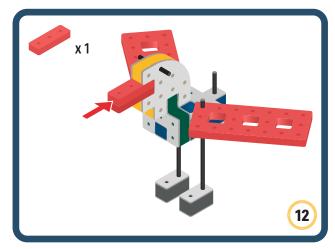

Brings speed and movement to your builds

Brings speed and movement to your builds

Brings speed and movement to your builds

Brings speed and movement to your builds

Brings speed and movement to your builds