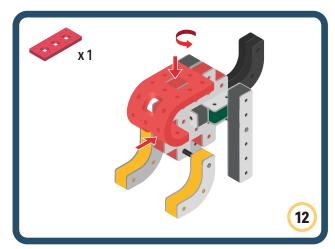

Brings speed and movement to your builds



























































Brings speed and movement to your builds













































Brings speed and movement to your builds



### The Eyes

Bring life and emotions to your builds

Turn the eyes in different directions to show different emotions





















































Brings speed and movement to your builds





















































Brings speed and movement to your builds





















































Brings speed and movement to your builds



















































































































































Brings speed and movement to your builds









































Brings speed and movement to your builds















































Brings speed and movement to your builds







































































Brings speed and movement to your builds













































Brings speed and movement to your builds