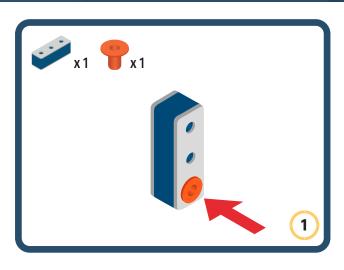

t to your builds















































Brings speed and movement to your builds







































































Brings speed and movement to your builds













































Brings speed and movement to your builds

























































































Brings speed and movement to your builds























































































Brings speed and movement to your builds





































































Brings speed and movement to your builds



### The Eyes

Bring life and emotions to your builds

Turn the eyes in different directions to show different emotions

























































































Brings speed and movement to your builds













































Brings speed and movement to your builds





























































Brings speed and movement to your builds





































































































Brings speed and movement to your builds





















































































































Brings speed and movement to your builds