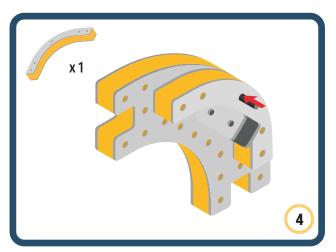

Brings speed and movement to your builds



























































Brings speed and movement to your builds













































Brings speed and movement to your builds



### The Eyes

Bring life and emotions to your builds

Turn the eyes in different directions to show different emotions





















































Brings speed and movement to your builds





















































Brings speed and movement to your builds





















































Brings speed and movement to your builds



















































































































































Brings speed and movement to your builds