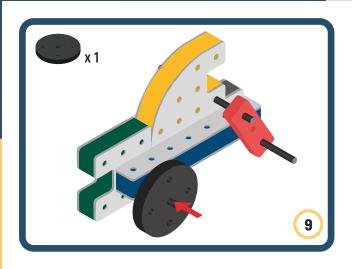

Brings speed and movement to your builds

Brings speed and movement to your builds

Brings speed and movement to your builds