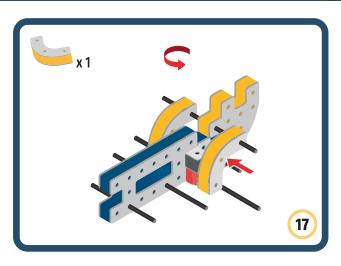

Brings speed and movement to your builds







































































Brings speed and movement to your builds













































Brings speed and movement to your builds

























































































Brings speed and movement to your builds























































































Brings speed and movement to your builds





































































Brings speed and movement to your builds



### The Eyes

Bring life and emotions to your builds

Turn the eyes in different directions to show different emotions

























































































Brings speed and movement to your builds













































Brings speed and movement to your builds





























































Brings speed and movement to your builds





































































































Brings speed and movement to your builds





















































































































Brings speed and movement to your builds