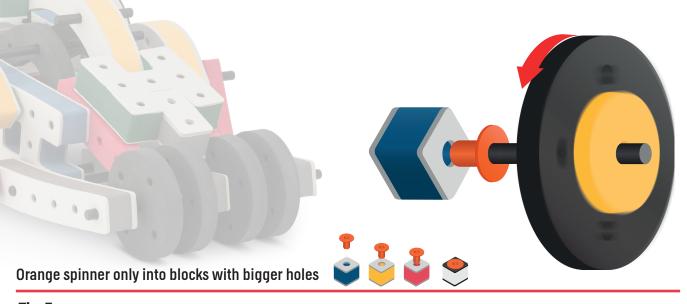

Brings speed and movement to your builds



























































Brings speed and movement to your builds













































Brings speed and movement to your builds



### The Eyes

Bring life and emotions to your builds

Turn the eyes in different directions to show different emotions





















































Brings speed and movement to your builds





















































Brings speed and movement to your builds





















































Brings speed and movement to your builds



















































































































































Brings speed and movement to your builds









































Brings speed and movement to your builds















































Brings speed and movement to your builds