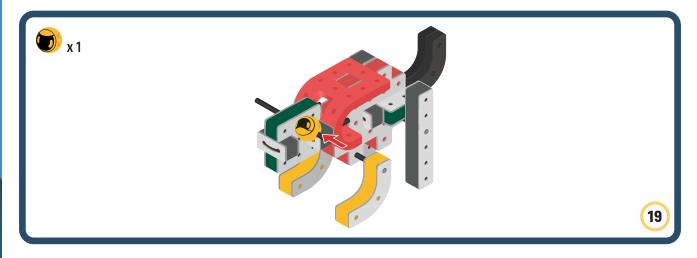

### The Eyes

Bring life and emotions to your builds

Turn the eyes in different directions to show different emotions

Brings speed and movement to your builds

Brings speed and movement to your builds

Brings speed and movement to your builds