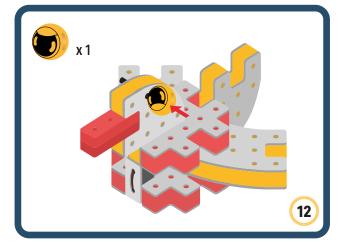

Brings speed and movement to your builds













































Brings speed and movement to your builds



### The Eyes

Bring life and emotions to your builds

Turn the eyes in different directions to show different emotions





















































Brings speed and movement to your builds





















































Brings speed and movement to your builds





















































Brings speed and movement to your builds



















































































































































Brings speed and movement to your builds









































Brings speed and movement to your builds















































Brings speed and movement to your builds







































































Brings speed and movement to your builds













































Brings speed and movement to your builds

























































































Brings speed and movement to your builds























































































Brings speed and movement to your builds





































































Brings speed and movement to your builds



### The Eyes

Bring life and emotions to your builds

Turn the eyes in different directions to s