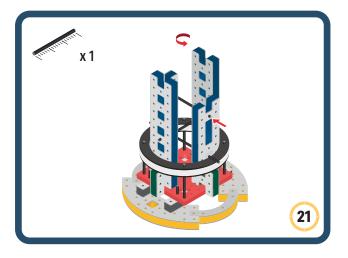

Brings speed and movement to your builds



















































































































































Brings speed and movement to your builds









































Brings speed and movement to your builds















































Brings speed and movement to your builds







































































Brings speed and movement to your builds













































Brings speed and movement to your builds

























































































Brings speed and movement to your builds























































































Brings speed and movement to your builds





































































Brings speed and movement to your builds



### The Eyes

Bring life and emotions to your builds

Turn the eyes in different directions to show different emotions

























































































Brings speed and movement to your builds













































Brings speed and movement to your builds





























































Brings speed and movement to your builds





































































































Brings speed and movement to your builds