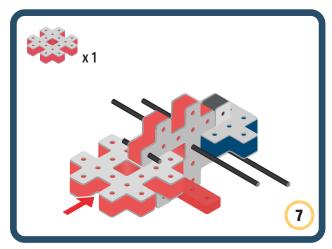

Brings speed and movement to your builds

Brings speed and movement to your builds

Brings speed and movement to your builds