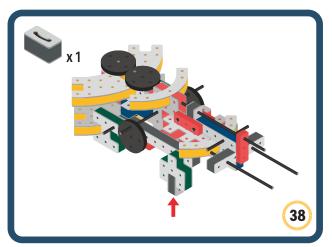

gs speed and movement to your builds























































































Brings speed and movement to your builds





































































Brings speed and movement to your builds



### The Eyes

Bring life and emotions to your builds

Turn the eyes in different directions to show different emotions

























































































Brings speed and movement to your builds













































Brings speed and movement to your builds





























































Brings speed and movement to your builds





































































































Brings speed and movement to your builds





















































































































Brings speed and movement to your builds