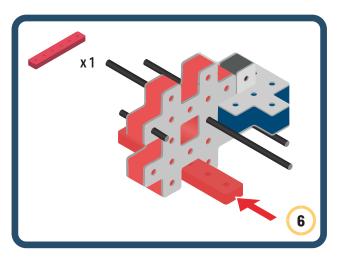

Brings speed and movement to your builds























































































Brings speed and movement to your builds





































































Brings speed and movement to your builds



### The Eyes

Bring life and emotions to your builds

Turn the eyes in different directions to show different emotions

























































































Brings speed and movement to your builds













































Brings speed and movement to your builds





























































Brings speed and movement to your builds





































































































Brings speed and movement to your builds





















































































































Brings speed and movement to your builds