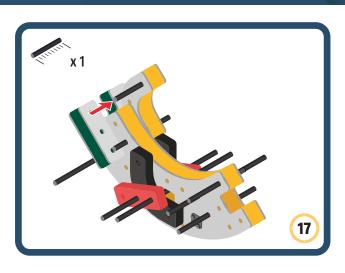

your builds





















































Brings speed and movement to your builds





















































Brings speed and movement to your builds



















































































































































Brings speed and movement to your builds









































Brings speed and movement to your builds















































Brings speed and movement to your builds







































































Brings speed and movement to your builds













































Brings speed and movement to your builds

























































































Brings speed and movement to your builds























































































Brings speed and movement to your builds





































































Brings speed and movement to your builds



### The Eyes

Bring life and emotions to your builds

Turn the eyes in different directions to show different emotions

























































































Brings speed and movement to your builds













































Brings speed and movement to your builds





























































Brings speed and movement to your builds