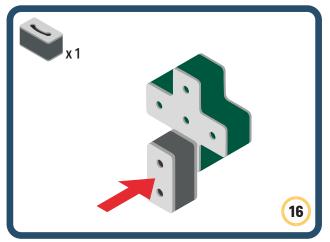

### The Eyes

Bring life and emotions to your builds

Turn the eyes in different directions to show different emotions





















































Brings speed and movement to your builds





















































Brings speed and movement to your builds





















































Brings speed and movement to your builds



















































































































































Brings speed and movement to your builds









































Brings speed and movement to your builds















































Brings speed and movement to your builds







































































Brings speed and movement to your builds













































Brings speed and movement to your builds

























































































Brings speed and movement to your builds























































































Brings speed and movement to your builds





































































Brings speed and movement to your builds



### The Eyes

Bring life and emotions to your builds

Turn the eyes in different directions to show different emotions

























































































Brings speed and movement to your builds