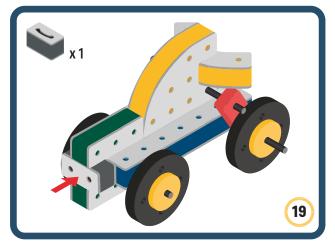

Brings speed and movement to your builds

Brings speed and movement to your builds

Brings speed and movement to your builds