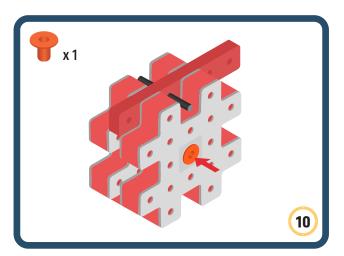

Brings speed and movement to your builds

Brings speed and movement to your builds

Brings speed and movement to your builds

Brings speed and movement to your builds

Brings speed and movement to your builds