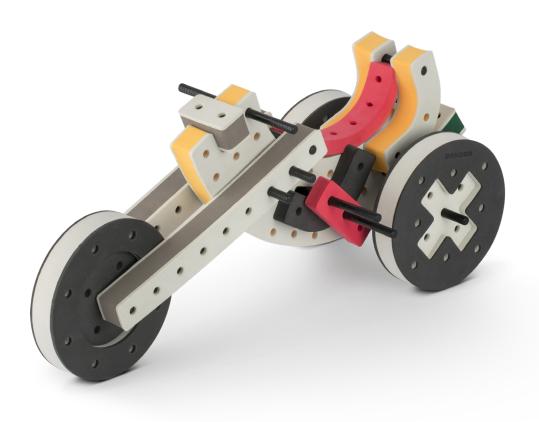

Brings speed and movement to your builds





















































Brings speed and movement to your builds





















































Brings speed and movement to your builds



















































































































































Brings speed and movement to your builds









































Brings speed and movement to your builds















































Brings speed and movement to your builds







































































Brings speed and movement to your builds













































Brings speed and movement to your builds

























































































Brings speed and movement to your builds























































































Brings speed and movement to your builds





































































Brings speed and movement to your builds



### The Eyes

Bring life and emotions to your builds

Turn the eyes in different directions to show different emotions

























































































Brings speed and movement to your builds













































Brings speed and movement to your builds





























































Brings speed and movement to your builds