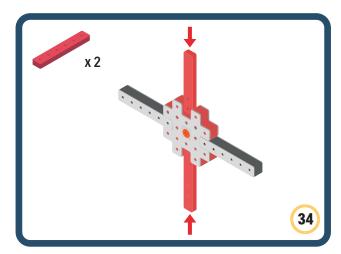

gs speed and movement to your builds



















































































































































Brings speed and movement to your builds









































Brings speed and movement to your builds















































Brings speed and movement to your builds







































































Brings speed and movement to your builds













































Brings speed and movement to your builds

























































































Brings speed and movement to your builds























































































Brings speed and movement to your builds





































































Brings speed and movement to your builds



### The Eyes

Bring life and emotions to your builds

Turn the eyes in different directions to show different emotions

























































































Brings speed and movement to your builds













































Brings speed and movement to your builds





























































Brings speed and movement to your builds





































































































Brings speed and movement to your builds