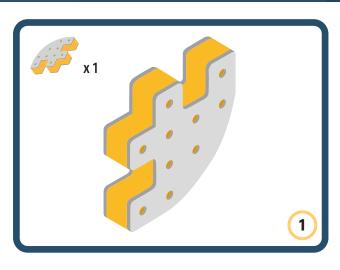

Brings speed and movement to your builds



























































Brings speed and movement to your builds













































Brings speed and movement to your builds



### The Eyes

Bring life and emotions to your builds

Turn the eyes in different directions to show different emotions





















































Brings speed and movement to your builds





















































Brings speed and movement to your builds





















































Brings speed and movement to your builds