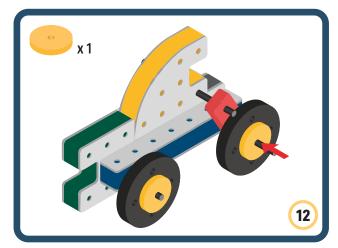

Brings speed and movement to your builds

Brings speed and movement to your builds