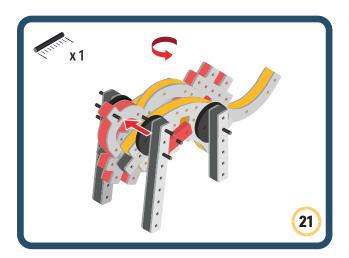

Brings speed and movement to your builds









































Brings speed and movement to your builds















































Brings speed and movement to your builds







































































Brings speed and movement to your builds













































Brings speed and movement to your builds

























































































Brings speed and movement to your builds























































































Brings speed and movement to your builds





































































Brings speed and movement to your builds



### The Eyes

Bring life and emotions to your builds

Turn the eyes in different directions to show different emotions

























































































Brings speed and movement to your builds













































Brings speed and movement to your builds





























































Brings speed and movement to your builds





































































































Brings speed and movement to your builds





















































































































Brings speed and movement to your builds