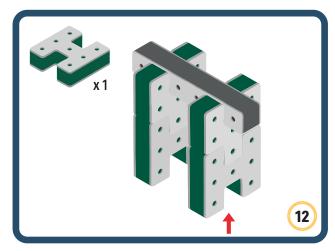

Brings speed and movement to your builds

Brings speed and movement to your builds

Brings speed and movement to your builds