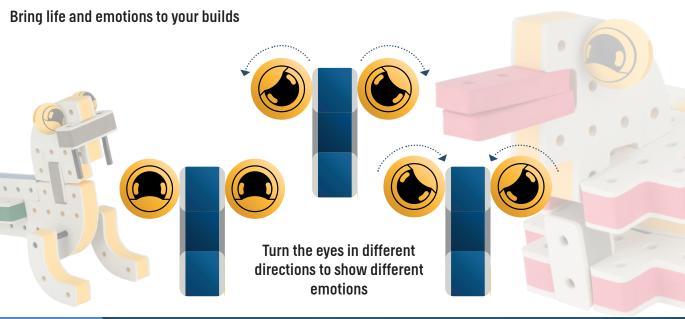

### The Eyes

Bring life and emotions to your builds

Turn the eyes in different directions to show different emotions

Brings speed and movement to your builds

Brings speed and movement to your builds

Brings speed and movement to your builds