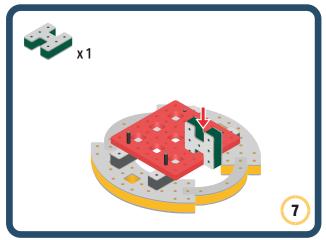

Brings speed and movement to your builds



















































































































































Brings speed and movement to your builds









































Brings speed and movement to your builds















































Brings speed and movement to your builds







































































Brings speed and movement to your builds













































Brings speed and movement to your builds

























































































Brings speed and movement to your builds























































































Brings speed and movement to your builds





































































Brings speed and movement to your builds



### The Eyes

Bring life and emotions to your builds

Turn the eyes in different directions to show different emotions

























































































Brings speed and movement to your builds













































Brings speed and movement to your builds





























































Brings speed and movement to your builds





































































































Brings speed and movement to your builds