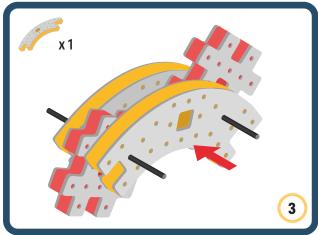

Brings speed and movement to your builds









































Brings speed and movement to your builds















































Brings speed and movement to your builds







































































Brings speed and movement to your builds













































Brings speed and movement to your builds

























































































Brings speed and movement to your builds























































































Brings speed and movement to your builds





































































Brings speed and movement to your builds



### The Eyes

Bring life and emotions to your builds

Turn the eyes in different directions to show different emotions

























































































Brings speed and movement to your builds













































Brings speed and movement to your builds





























































Brings speed and movement to your builds





































































































Brings speed and movement to your builds





















































































































Brings