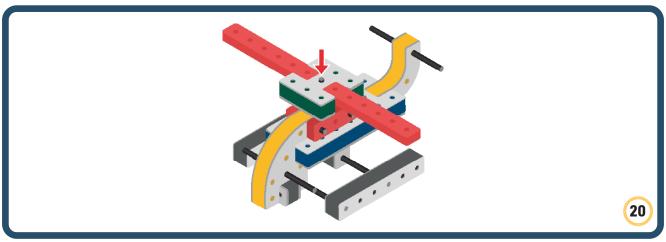

Brings speed and movement to your builds



























































Brings speed and movement to your builds













































Brings speed and movement to your builds



### The Eyes

Bring life and emotions to your builds

Turn the eyes in different directions to show different emotions





















































Brings speed and movement to your builds





















































Brings speed and movement to your builds





















































Brings speed and movement to your builds



















































































































































Brings speed and movement to your builds









































Brings speed and movement to your builds















































Brings speed and movement to your builds







































































Brings speed and movement to your builds













































Brings speed and movement to your builds

























































































Brings speed and movement to your builds