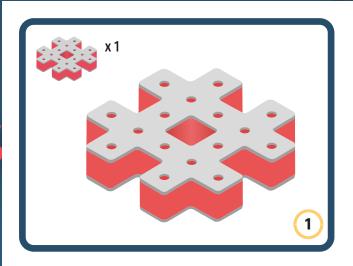

r builds



























































Brings speed and movement to your builds













































Brings speed and movement to your builds



### The Eyes

Bring life and emotions to your builds

Turn the eyes in different directions to show different emotions





















































Brings speed and movement to your builds





















































Brings speed and movement to your builds





















































Brings speed and movement to your builds



















































































































































Brings speed and movement to your builds









































Brings speed and movement to your builds















































Brings speed and movement to your builds







































































Brings speed and movement to your builds













































Brings speed and movement to your builds

























































































Brings speed and movement to your builds























































































Brings speed and movement to your builds





































































Brings speed and movement to your builds



### The Eyes

Bring life and emotions to your builds

Turn the eyes in dif