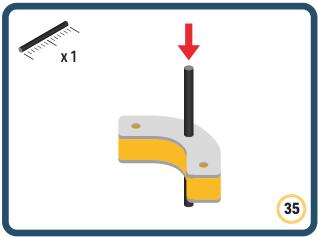

Brings speed and movement to your builds

Brings speed and movement to your builds

Brings speed and movement to your builds