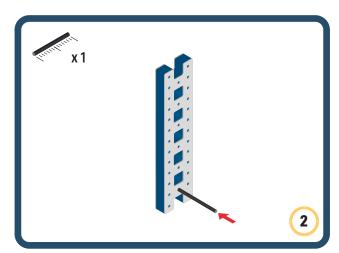

movement to your builds



### The Eyes

Bring life and emotions to your builds

Turn the eyes in different directions to show different emotions





















































Brings speed and movement to your builds





















































Brings speed and movement to your builds





















































Brings speed and movement to your builds



















































































































































Brings speed and movement to your builds









































Brings speed and movement to your builds















































Brings speed and movement to your builds







































































Brings speed and movement to your builds













































Brings speed and movement to your builds

























































































Brings speed and movement to your builds























































































Brings speed and movement to your builds





































































Brings speed and movement to your builds



### The Eyes

Bring life and emotions to your builds

Turn the eyes in different directions to show different emotions

























































































Brings speed and movement to your bu