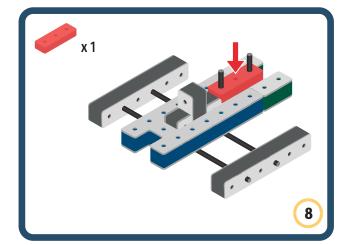

Brings speed and movement to your builds



























































Brings speed and movement to your builds













































Brings speed and movement to your builds



### The Eyes

Bring life and emotions to your builds

Turn the eyes in different directions to show different emotions





















































Brings speed and movement to your builds





















































Brings speed and movement to your builds





















































Brings speed and movement to your builds



















































































































































Brings speed and movement to your builds









































Brings speed and movement to your builds















































Brings speed and m