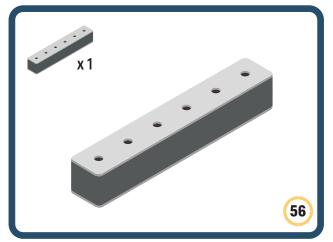

Brings speed and movement to your builds



























































Brings speed and movement to your builds













































Brings speed and movement to your builds



### The Eyes

Bring life and emotions to your builds

Turn the eyes in different directions to show different emotions





















































Brings speed and movement to your builds





















































Brings speed and movement to your builds





















































Brings speed and movement to your builds



















































































































































Brings speed and movement to your builds









































Brings speed and movement to your builds















































Brings speed and movement to your builds







































































Brings speed and movement to your builds













































Brings speed and movement to your builds

























































































Brings speed and movement to your builds























































































Brings speed and movement to your builds





































































Brings speed and movement to your buil