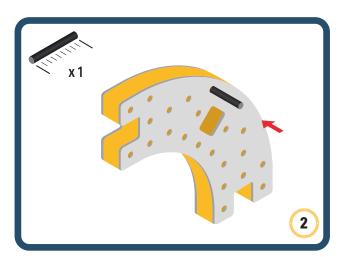

Brings speed and movement to your builds

Brings speed and movement to your builds

Brings speed and movement to your builds

Brings speed and movement to your builds

Brings speed and movement to your builds

Brings speed and movement to your builds

Brings speed and movement to your builds

Brings speed and movement to your builds

Brings speed and movement to your builds

Brings speed and movement to your builds