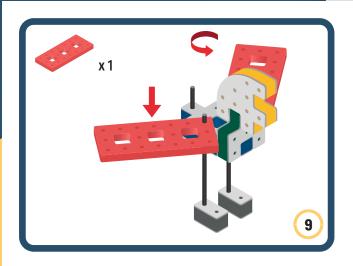

Brings speed and movement to your builds

Brings speed and movement to your builds

Brings speed and movement to your builds