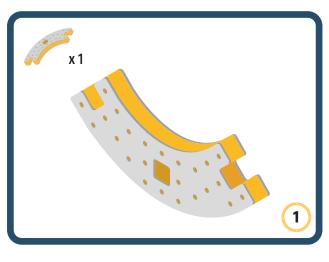

Brings speed and movement to your builds

Brings speed and movement to your builds

Brings speed and movement to your builds