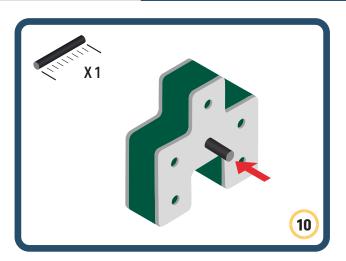

our builds













































Brings speed and movement to your builds



### The Eyes

Bring life and emotions to your builds

Turn the eyes in different directions to show different emotions





















































Brings speed and movement to your builds





















































Brings speed and movement to your builds





















































Brings speed and movement to your builds



















































































































































Brings speed and movement to your builds









































Brings speed and movement to your builds















































Brings speed and movement to your builds







































































Brings speed and movement to your builds













































Brings speed and movement to your builds

























































































Brings speed and movement to your builds























































































Brings speed and movement to your builds





































































Brings speed and movement to your builds



### The Eyes

Bring life and emotions to your builds

Turn the eyes in different directions to show different emotions