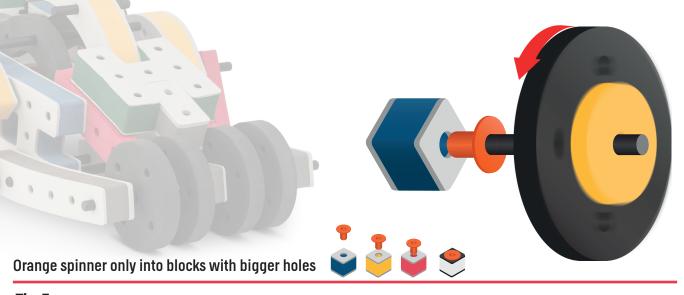

Brings speed and movement to your builds

Brings speed and movement to your builds

Brings speed and movement to your builds

Brings speed and movement to your builds

Brings speed and movement to your builds

Brings speed and movement to your builds

Brings speed and movement to your builds

Brings speed and movement to your builds

Brings speed and movement to your builds

Brings speed and movement to your builds