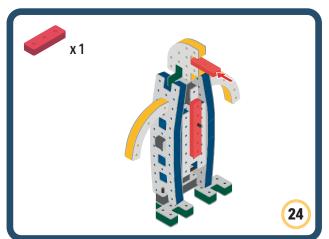

ing life and emotions to your builds

Turn the eyes in different directions to show different emotions





















































Brings speed and movement to your builds





















































Brings speed and movement to your builds





















































Brings speed and movement to your builds



















































































































































Brings speed and movement to your builds









































Brings speed and movement to your builds















































Brings speed and movement to your builds







































































Brings speed and movement to your builds













































Brings speed and movement to your builds

























































































Brings speed and movement to your builds























































































Brings speed and movement to your builds





































































Brings speed and movement to your builds



### The Eyes

Bring life and emotions to your builds

Turn the eyes in different directions to show different emotions

























































































Brings speed and movement to your builds