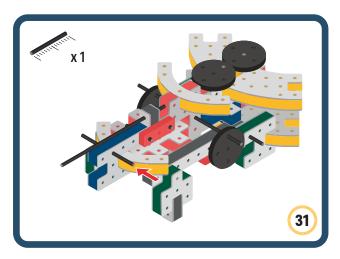

Brings speed and movement to your builds

Brings speed and movement to your builds

Brings speed and movement to your builds