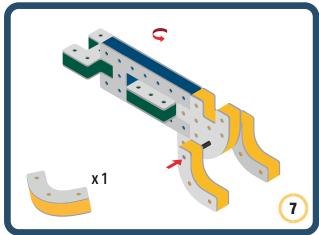

show different emotions





















































Brings speed and movement to your builds





















































Brings speed and movement to your builds





















































Brings speed and movement to your builds



















































































































































Brings speed and movement to your builds









































Brings speed and movement to your builds















































Brings speed and movement to your builds







































































Brings speed and movement to your builds













































Brings speed and movement to your builds

























































































Brings speed and movement to your builds























































































Brings speed and movement to your builds





































































Brings speed and movement to your builds



### The Eyes

Bring life and emotions to your builds

Turn the eyes in different directions to show different emotions

























































































Brings speed and movement to your builds













































Brings speed and movement to your builds