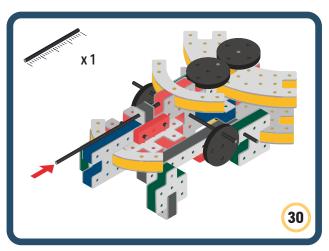

Brings speed and movement to your builds























































































Brings speed and movement to your builds





































































Brings speed and movement to your builds



### The Eyes

Bring life and emotions to your builds

Turn the eyes in different directions to show different emotions

























































































Brings speed and movement to your builds













































Brings speed and movement to your builds





























































Brings speed and movement to your builds





































































































Brings speed and movement to your builds





















































































































Brings speed and movement to your builds