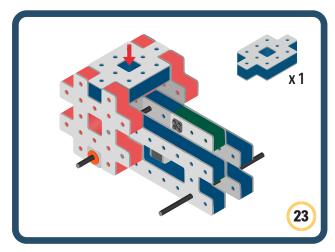

Brings speed and movement to your builds

Brings speed and movement to your builds

Brings speed and movement to your builds