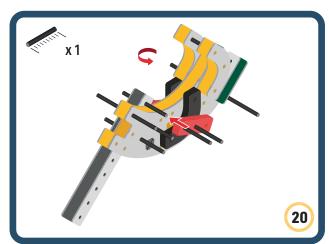

builds





















































Brings speed and movement to your builds





















































Brings speed and movement to your builds



















































































































































Brings speed and movement to your builds









































Brings speed and movement to your builds















































Brings speed and movement to your builds







































































Brings speed and movement to your builds













































Brings speed and movement to your builds

























































































Brings speed and movement to your builds























































































Brings speed and movement to your builds





































































Brings speed and movement to your builds



### The Eyes

Bring life and emotions to your builds

Turn the eyes in different directions to show different emotions

























































































Brings speed and movement to your builds













































Brings speed and movement to your builds





























































Brings speed and movement to your builds