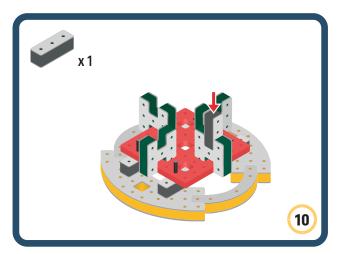

Brings speed and movement to your builds



















































































































































Brings speed and movement to your builds









































Brings speed and movement to your builds















































Brings speed and movement to your builds







































































Brings speed and movement to your builds













































Brings speed and movement to your builds

























































































Brings speed and movement to your builds























































































Brings speed and movement to your builds





































































Brings speed and movement to your builds



### The Eyes

Bring life and emotions to your builds

Turn the eyes in different directions to show different emotions

























































































Brings speed and movement to your builds













































Brings speed and movement to your builds





























































Brings speed and movement to your builds





































































































Brings speed and movement to your builds