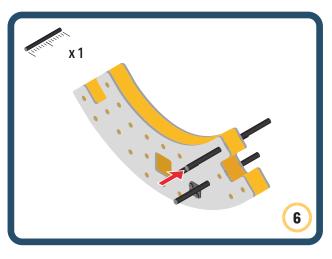

Brings speed and movement to your builds

Brings speed and movement to your builds