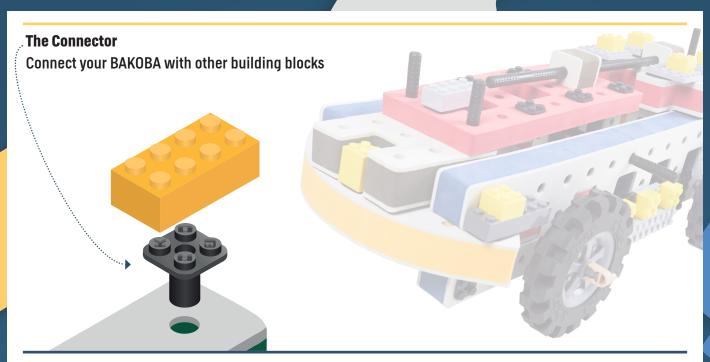

speed and movement to your builds

























































































Brings speed and movement to your builds























































































Brings speed and movement to your builds





































































Brings speed and movement to your builds



### The Eyes

Bring life and emotions to your builds

Turn the eyes in different directions to show different emotions

























































































Brings speed and movement to your builds













































Brings speed and movement to your builds





























































Brings speed and movement to your builds





































































































Brings speed and movement to your builds





















































































































Brings speed and movement to your builds