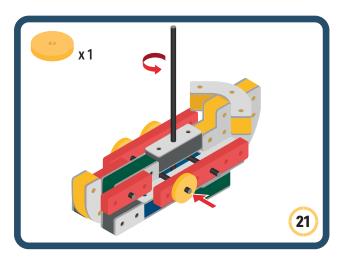

Brings speed and movement to your builds



























































Brings speed and movement to your builds













































Brings speed and movement to your builds



### The Eyes

Bring life and emotions to your builds

Turn the eyes in different directions to show different emotions





















































Brings speed and movement to your builds





















































Brings speed and movement to your builds





















































Brings speed and movement to your builds



















































































































































Brings speed a