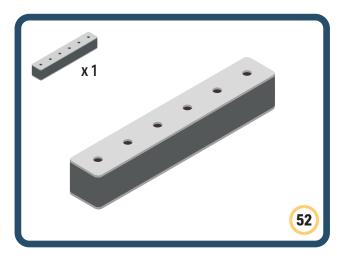

Brings speed and movement to your builds



























































Brings speed and movement to your builds













































Brings speed and movement to your builds



### The Eyes

Bring life and emotions to your builds

Turn the eyes in different directions to show different emotions





















































Brings speed and movement to your builds





















































Brings speed and movement to your builds





















































Brings speed and movement to your builds



















































































































































Brings speed and movement to your builds









































Brings speed and movement to your builds















































Brings speed and movement to your builds







































































Brings speed and movement to your builds













































Brings speed and movement to your builds

























































































Brings speed and movement to your builds























































































Brings speed and movement to your builds





































































Brings speed and movement to y