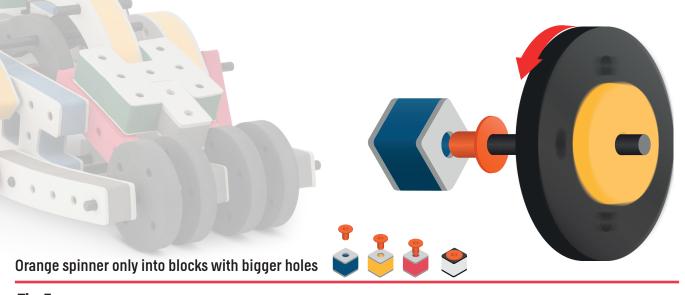

ement to your builds



























































Brings speed and movement to your builds













































Brings speed and movement to your builds



### The Eyes

Bring life and emotions to your builds

Turn the eyes in different directions to show different emotions





















































Brings speed and movement to your builds





















































Brings speed and movement to your builds





















































Brings speed and movement to your builds



















































































































































Brings speed and movement to your builds









































Brings speed and movement to your builds















































Brings speed and movement to your builds







































































Brings speed and movement to your builds













































Brings speed and movement to your builds

























































































Brings speed and movement to your builds























































































Brings speed and movement to your builds





































































Brings speed and movement to your builds



### The Eyes

Bring life and emotions to your builds

Turn the