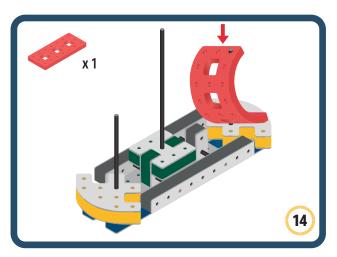

Brings speed and movement to your builds













































Brings speed and movement to your builds

























































































Brings speed and movement to your builds























































































Brings speed and movement to your builds





































































Brings speed and movement to your builds



### The Eyes

Bring life and emotions to your builds

Turn the eyes in different directions to show different emotions

























































































Brings speed and movement to your builds













































Brings speed and movement to your builds





























































Brings speed and movement to your builds





































































































Brings speed and movement to your builds





















































































































Brings speed and movement to your builds