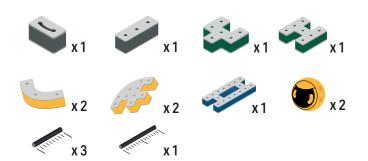

directions to show different emotions





















































Brings speed and movement to your builds





















































Brings speed and movement to your builds





















































Brings speed and movement to your builds



















































































































































Brings speed and movement to your builds









































Brings speed and movement to your builds















































Brings speed and movement to your builds







































































Brings speed and movement to your builds













































Brings speed and movement to your builds

























































































Brings speed and movement to your builds























































































Brings speed and movement to your builds





































































Brings speed and movement to your builds



### The Eyes

Bring life and emotions to your builds

Turn the eyes in different directions to show different emotions

























































































Brings speed and movement to your builds













































Brings speed and movement to your builds