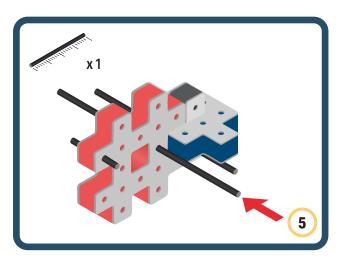

Brings speed and movement to your builds























































































Brings speed and movement to your builds





































































Brings speed and movement to your builds



### The Eyes

Bring life and emotions to your builds

Turn the eyes in different directions to show different emotions

























































































Brings speed and movement to your builds













































Brings speed and movement to your builds





























































Brings speed and movement to your builds





































































































Brings speed and movement to your builds





















































































































Brings speed and movement to your builds