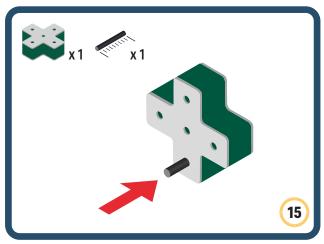

### The Eyes

Bring life and emotions to your builds

Turn the eyes in different directions to show different emotions





















































Brings speed and movement to your builds





















































Brings speed and movement to your builds





















































Brings speed and movement to your builds



















































































































































Brings speed and movement to your builds









































Brings speed and movement to your builds















































Brings speed and movement to your builds







































































Brings speed and movement to your builds













































Brings speed and movement to your builds

























































































Brings speed and movement to your builds























































































Brings speed and movement to your builds





































































Brings speed and movement to your builds



### The Eyes

Bring life and emotions to your builds

Turn the eyes in different directions to show different emotions

























































































Brings speed and movement to your builds