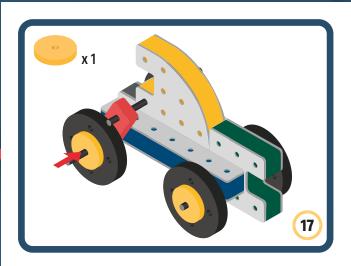

Brings speed and movement to your builds

Brings speed and movement to your builds

Brings speed and movement to your builds