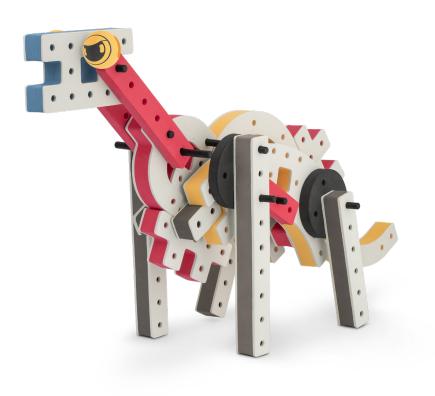

Brings speed and movement to your builds









































Brings speed and movement to your builds















































Brings speed and movement to your builds







































































Brings speed and movement to your builds













































Brings speed and movement to your builds

























































































Brings speed and movement to your builds























































































Brings speed and movement to your builds





































































Brings speed and movement to your builds



### The Eyes

Bring life and emotions to your builds

Turn the eyes in different directions to show different emotions

























































































Brings speed and movement to your builds













































Brings speed and movement to your builds





























































Brings speed and movement to your builds





































































































Brings speed and movement to your builds