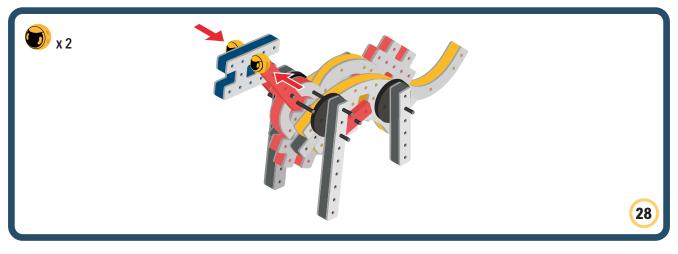

Brings speed and movement to your builds









































Brings speed and movement to your builds















































Brings speed and movement to your builds







































































Brings speed and movement to your builds













































Brings speed and movement to your builds

























































































Brings speed and movement to your builds























































































Brings speed and movement to your builds





































































Brings speed and movement to your builds



### The Eyes

Bring life and emotions to your builds

Turn the eyes in different directions to show different emotions

























































































Brings speed and movement to your builds













































Brings speed and movement to your builds





























































Brings speed and movement to your builds





































































































Brings speed and movement to your builds





















































































































Brings speed and movement to your builds