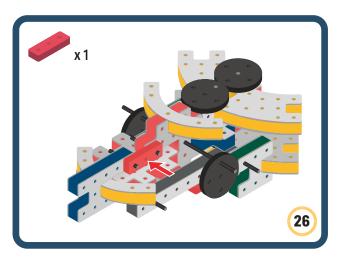

Brings speed and movement to your builds























































































Brings speed and movement to your builds





































































Brings speed and movement to your builds



### The Eyes

Bring life and emotions to your builds

Turn the eyes in different directions to show different emotions

























































































Brings speed and movement to your builds













































Brings speed and movement to your builds





























































Brings speed and movement to your builds





































































































Brings speed and movement to your builds





















































































































Brings speed and movement to your builds