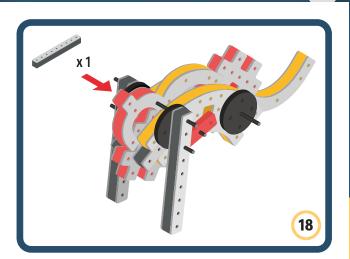

Brings speed and movement to your builds









































Brings speed and movement to your builds















































Brings speed and movement to your builds







































































Brings speed and movement to your builds













































Brings speed and movement to your builds

























































































Brings speed and movement to your builds























































































Brings speed and movement to your builds





































































Brings speed and movement to your builds



### The Eyes

Bring life and emotions to your builds

Turn the eyes in different directions to show different emotions

























































































Brings speed and movement to your builds













































Brings speed and movement to your builds





























































Brings speed and movement to your builds





































































































Brings speed and movement to your builds





















































































































Brings speed and movement to your bu