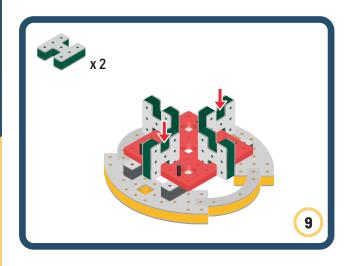

Brings speed and movement to your builds



















































































































































Brings speed and movement to your builds









































Brings speed and movement to your builds















































Brings speed and movement to your builds







































































Brings speed and movement to your builds













































Brings speed and movement to your builds

























































































Brings speed and movement to your builds























































































Brings speed and movement to your builds





































































Brings speed and movement to your builds



### The Eyes

Bring life and emotions to your builds

Turn the eyes in different directions to show different emotions

























































































Brings speed and movement to your builds













































Brings speed and movement to your builds





























































Brings speed and movement to your builds





































































































Brings speed and movement to your builds