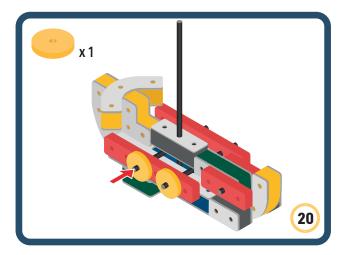

Brings speed and movement to your builds



























































Brings speed and movement to your builds













































Brings speed and movement to your builds



### The Eyes

Bring life and emotions to your builds

Turn the eyes in different directions to show different emotions





















































Brings speed and movement to your builds





















































Brings speed and movement to your builds





















































Brings speed and movement to your builds



















































































































































Brings speed