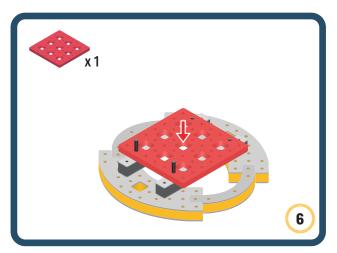

Brings speed and movement to your builds



















































































































































Brings speed and movement to your builds









































Brings speed and movement to your builds















































Brings speed and movement to your builds







































































Brings speed and movement to your builds













































Brings speed and movement to your builds

























































































Brings speed and movement to your builds























































































Brings speed and movement to your builds





































































Brings speed and movement to your builds



### The Eyes

Bring life and emotions to your builds

Turn the eyes in different directions to show different emotions

























































































Brings speed and movement to your builds













































Brings speed and movement to your builds





























































Brings speed and movement to your builds





































































































Brings speed and movement to your builds