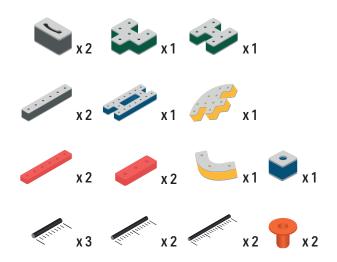

Brings speed and movement to your builds



























































Brings speed and movement to your builds













































Brings speed and movement to your builds



### The Eyes

Bring life and emotions to your builds

Turn the eyes in different directions to show different emotions





















































Brings speed and movement to your builds





















































Brings speed and movement to your builds





















































Brings speed and movement to your builds



















































































































































Brings speed and movement to your builds









































Brings speed and movement to your builds















































Brings speed and movement to your builds







































































Brings speed and movement to your builds













































Brings speed and movement to your builds

























































































Brings speed and movement to your builds