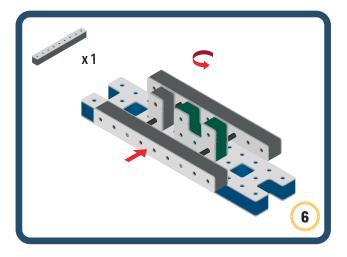

Brings speed and movement to your builds













































Brings speed and movement to your builds

























































































Brings speed and movement to your builds























































































Brings speed and movement to your builds





































































Brings speed and movement to your builds



### The Eyes

Bring life and emotions to your builds

Turn the eyes in different directions to show different emotions

























































































Brings speed and movement to your builds













































Brings speed and movement to your builds





























































Brings speed and movement to your builds





































































































Brings speed and movement to your builds





















































































































Brings speed and movement to your builds