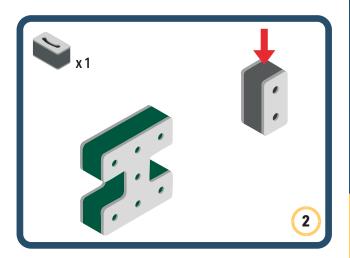

Brings speed and movement to your builds



























































Brings speed and movement to your builds













































Brings speed and movement to your builds



### The Eyes

Bring life and emotions to your builds

Turn the eyes in different directions to show different emotions





















































Brings speed and movement to your builds





















































Brings speed and movement to your builds





















































Brings speed and movement to your builds



















































































































































Brings speed and movement to your builds









































Brings speed and movement to your builds















































Brings speed and movement to your builds







































































Brings speed and movement to your builds













































Brings speed