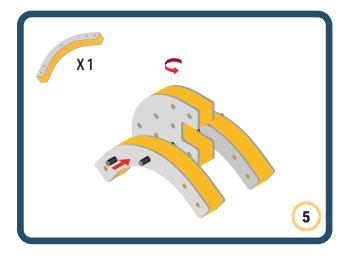

ement to your builds













































Brings speed and movement to your builds



### The Eyes

Bring life and emotions to your builds

Turn the eyes in different directions to show different emotions





















































Brings speed and movement to your builds





















































Brings speed and movement to your builds





















































Brings speed and movement to your builds



















































































































































Brings speed and movement to your builds









































Brings speed and movement to your builds















































Brings speed and movement to your builds







































































Brings speed and movement to your builds













































Brings speed and movement to your builds

























































































Brings speed and movement to your builds























































































Brings speed and movement to your builds





































































Brings speed and movement to your builds



### The Eyes

Bring life and emotions to your builds

Turn the eyes in different directions to show different emotions