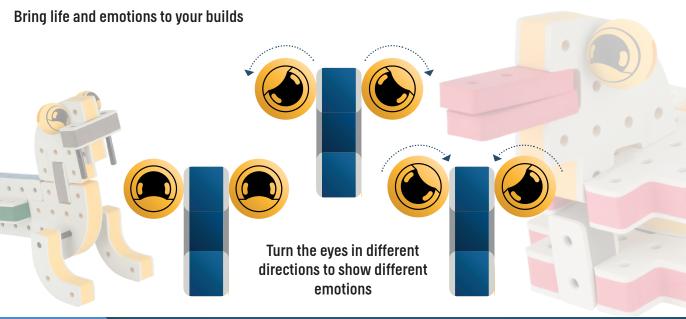

### The Eyes

Bring life and emotions to your builds

Turn the eyes in different directions to show different emotions

Brings speed and movement to your builds

Brings speed and movement to your builds

Brings speed and movement to your builds