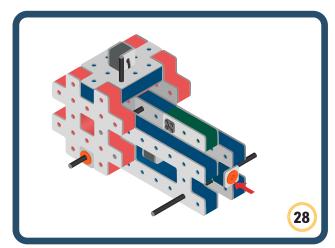

Brings speed and movement to your builds



























































Brings speed and movement to your builds













































Brings speed and movement to your builds



### The Eyes

Bring life and emotions to your builds

Turn the eyes in different directions to show different emotions





















































Brings speed and movement to your builds





















































Brings speed and movement to your builds





















































Brings speed and movement to your builds



















































































































































Brings speed and movement to your builds









































Brings speed and movement to your builds















































Brings speed and movement to your builds







































































Brings speed and movement to your builds













































Brings speed and movement to your builds

























































































Brings speed and movement to your builds























































































Brings speed and movement to your builds