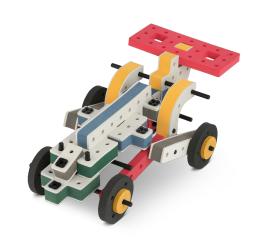

Brings speed and movement to your builds

Brings speed and movement to your builds

Brings speed and movement to your builds