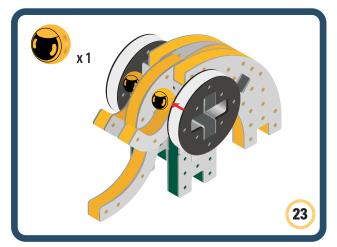

### The Eyes

Bring life and emotions to your builds

Turn the eyes in different directions to show different emotions

Brings speed and movement to your builds

Brings speed and movement to your builds

Brings speed and movement to your builds