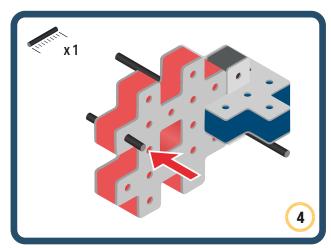

Brings speed and movement to your builds























































































Brings speed and movement to your builds





































































Brings speed and movement to your builds



### The Eyes

Bring life and emotions to your builds

Turn the eyes in different directions to show different emotions

























































































Brings speed and movement to your builds













































Brings speed and movement to your builds





























































Brings speed and movement to your builds





































































































Brings speed and movement to your builds





















































































































Brings speed and movement to your builds