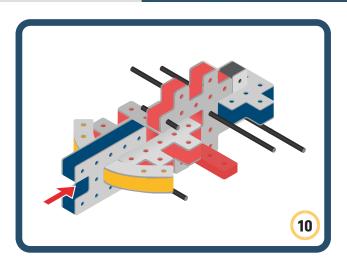

Brings speed and movement to your builds

Brings speed and movement to your builds