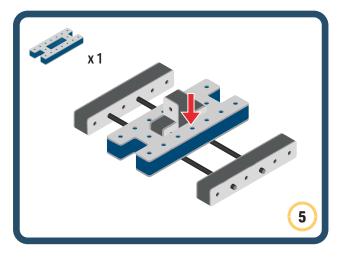

Brings speed and movement to your builds



























































Brings speed and movement to your builds













































Brings speed and movement to your builds



### The Eyes

Bring life and emotions to your builds

Turn the eyes in different directions to show different emotions





















































Brings speed and movement to your builds





















































Brings speed and movement to your builds





















































Brings speed and movement to your builds



















































































































































Brings speed and movement to your builds









































Brings speed and movement to your builds















































Brings speed