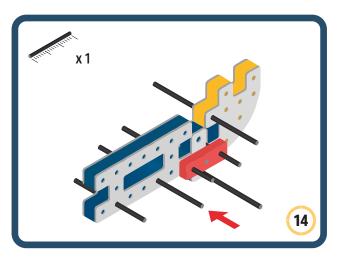

Brings speed and movement to your builds







































































Brings speed and movement to your builds













































Brings speed and movement to your builds

























































































Brings speed and movement to your builds























































































Brings speed and movement to your builds





































































Brings speed and movement to your builds



### The Eyes

Bring life and emotions to your builds

Turn the eyes in different directions to show different emotions

























































































Brings speed and movement to your builds













































Brings speed and movement to your builds





























































Brings speed and movement to your builds





































































































Brings speed and movement to your builds





















































































































Brings speed and movement to your builds