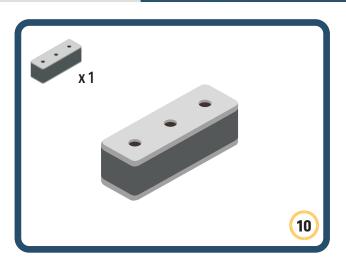

### The Eyes

Bring life and emotions to your builds

Turn the eyes in different directions to show different emotions

Brings speed and movement to your builds

Brings speed and movement to your builds

Brings speed and movement to your builds