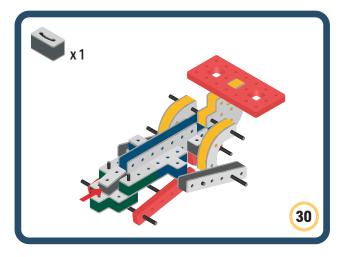

Brings speed and movement to your builds







































































Brings speed and movement to your builds













































Brings speed and movement to your builds

























































































Brings speed and movement to your builds























































































Brings speed and movement to your builds





































































Brings speed and movement to your builds



### The Eyes

Bring life and emotions to your builds

Turn the eyes in different directions to show different emotions

























































































Brings speed and movement to your builds













































Brings speed and movement to your builds





























































Brings speed and movement to your builds





































































































Brings speed and movement to your builds





















































































































Brings speed and movement to your builds