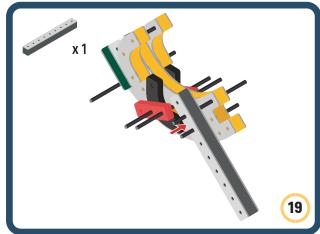

r builds





















































Brings speed and movement to your builds





















































Brings speed and movement to your builds



















































































































































Brings speed and movement to your builds









































Brings speed and movement to your builds















































Brings speed and movement to your builds







































































Brings speed and movement to your builds













































Brings speed and movement to your builds

























































































Brings speed and movement to your builds























































































Brings speed and movement to your builds





































































Brings speed and movement to your builds



### The Eyes

Bring life and emotions to your builds

Turn the eyes in different directions to show different emotions

























































































Brings speed and movement to your builds













































Brings speed and movement to your builds





























































Brings speed and movement to your builds