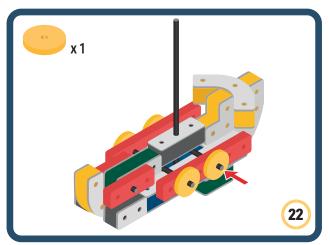

Brings speed and movement to your builds



























































Brings speed and movement to your builds













































Brings speed and movement to your builds



### The Eyes

Bring life and emotions to your builds

Turn the eyes in different directions to show different emotions





















































Brings speed and movement to your builds





















































Brings speed and movement to your builds





















































Brings speed and movement to your builds



















































































































































Brings speed and