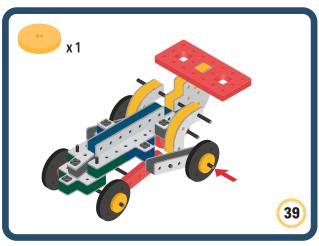

Brings speed and movement to your builds

Brings speed and movement to your builds

Brings speed and movement to your builds

Brings speed and movement to your builds

Brings speed and movement to your builds