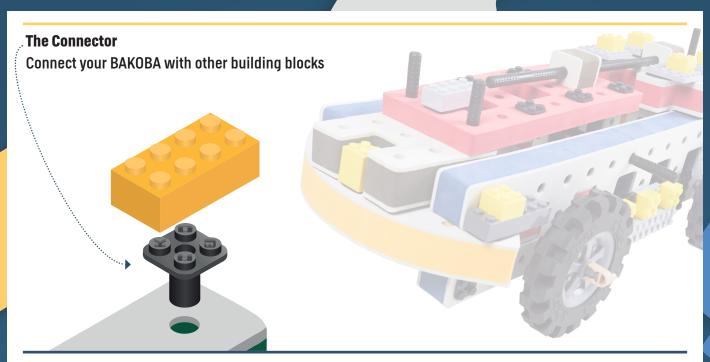

Brings speed and movement to your builds



























































Brings speed and movement to your builds













































Brings speed and movement to your builds



### The Eyes

Bring life and emotions to your builds

Turn the eyes in different directions to show different emotions





















































Brings speed and movement to your builds





















































Brings speed and movement to your builds





















































Brings speed and movement to your builds



















































































































































Brings speed and movement to your builds









































Brings speed and movement to your builds















































Brings speed and movement to your builds







































































Brings speed and movement to your builds













































Brings speed and movement to your builds