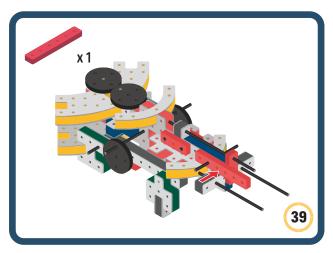

speed and movement to your builds























































































Brings speed and movement to your builds





































































Brings speed and movement to your builds



### The Eyes

Bring life and emotions to your builds

Turn the eyes in different directions to show different emotions

























































































Brings speed and movement to your builds













































Brings speed and movement to your builds





























































Brings speed and movement to your builds





































































































Brings speed and movement to your builds





















































































































Brings speed and movement to your builds