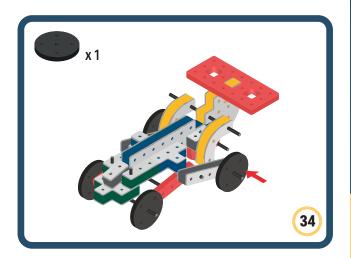

ings speed and movement to your builds







































































Brings speed and movement to your builds













































Brings speed and movement to your builds

























































































Brings speed and movement to your builds























































































Brings speed and movement to your builds





































































Brings speed and movement to your builds



### The Eyes

Bring life and emotions to your builds

Turn the eyes in different directions to show different emotions

























































































Brings speed and movement to your builds













































Brings speed and movement to your builds





























































Brings speed and movement to your builds





































































































Brings speed and movement to your builds





















































































































Brings speed and movement to your builds