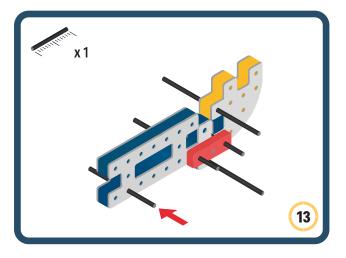

Brings speed and movement to your builds







































































Brings speed and movement to your builds













































Brings speed and movement to your builds

























































































Brings speed and movement to your builds























































































Brings speed and movement to your builds





































































Brings speed and movement to your builds



### The Eyes

Bring life and emotions to your builds

Turn the eyes in different directions to show different emotions

























































































Brings speed and movement to your builds













































Brings speed and movement to your builds





























































Brings speed and movement to your builds





































































































Brings speed and movement to your builds





















































































































Brings speed and movement to your builds