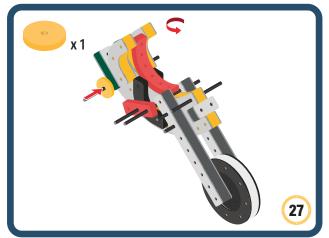

Brings speed and movement to your builds





















































Brings speed and movement to your builds



















































































































































Brings speed and movement to your builds









































Brings speed and movement to your builds















































Brings speed and movement to your builds







































































Brings speed and movement to your builds













































Brings speed and movement to your builds

























































































Brings speed and movement to your builds























































































Brings speed and movement to your builds





































































Brings speed and movement to your builds



### The Eyes

Bring life and emotions to your builds

Turn the eyes in different directions to show different emotions

























































































Brings speed and movement to your builds













































Brings speed and movement to your builds





























































Brings speed and movement to your builds