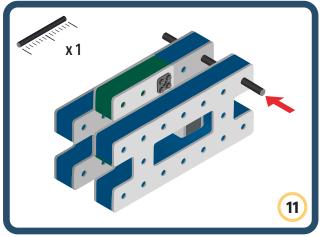

Brings speed and movement to your builds



























































Brings speed and movement to your builds













































Brings speed and movement to your builds



### The Eyes

Bring life and emotions to your builds

Turn the eyes in different directions to show different emotions





















































Brings speed and movement to your builds





















































Brings speed and movement to your builds





















































Brings speed and movement to your builds



















































































































































Brings speed and movement to your builds









































Brings speed and movement to your builds















































Brings speed and movement to your builds







































































Brings speed and movement to your builds













































Brings speed and movement to your builds

























































































Brings speed and movement to your builds























































































Brings speed and movement to your builds