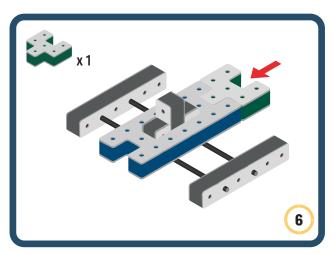

Brings speed and movement to your builds



























































Brings speed and movement to your builds













































Brings speed and movement to your builds



### The Eyes

Bring life and emotions to your builds

Turn the eyes in different directions to show different emotions





















































Brings speed and movement to your builds





















































Brings speed and movement to your builds





















































Brings speed and movement to your builds



















































































































































Brings speed and movement to your builds









































Brings speed and movement to your builds















































Brings speed a