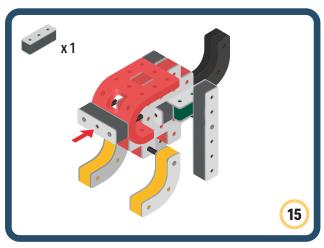

Brings speed and movement to your builds

Brings speed and movement to your builds

Brings speed and movement to your builds