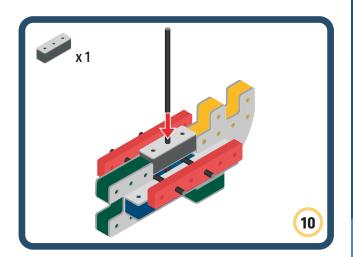

Brings speed and movement to your builds



























































Brings speed and movement to your builds













































Brings speed and movement to your builds



### The Eyes

Bring life and emotions to your builds

Turn the eyes in different directions to show different emotions





















































Brings speed and movement to your builds





















































Brings speed and movement to your builds





















































Brings speed and movement to your builds