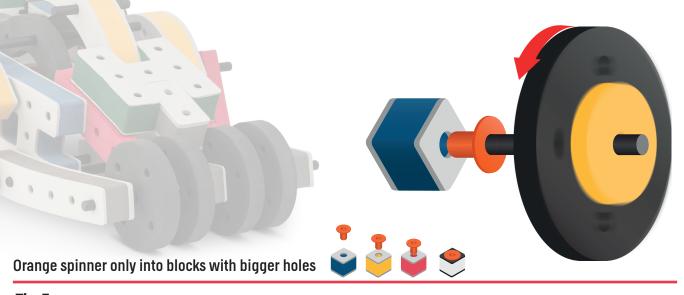

Brings speed and movement to your builds



























































Brings speed and movement to your builds













































Brings speed and movement to your builds



### The Eyes

Bring life and emotions to your builds

Turn the eyes in different directions to show different emotions





















































Brings speed and movement to your builds





















































Brings speed and movement to your builds





















































Brings speed and movement to your builds



















































































































































Brings speed and movement to your builds









































Brings speed and movement to your builds















































Brings speed and movement to your builds







































































Brings speed and movement to your builds













































Brings speed and movement to your builds

























































































Brings speed and movement to your builds