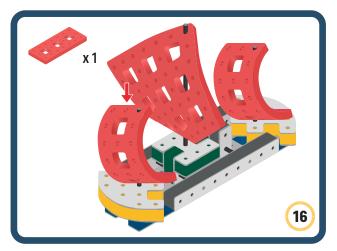

Brings speed and movement to your builds













































Brings speed and movement to your builds

























































































Brings speed and movement to your builds























































































Brings speed and movement to your builds





































































Brings speed and movement to your builds



### The Eyes

Bring life and emotions to your builds

Turn the eyes in different directions to show different emotions

























































































Brings speed and movement to your builds













































Brings speed and movement to your builds





























































Brings speed and movement to your builds





































































































Brings speed and movement to your builds





















































































































Brings speed and movement to your builds