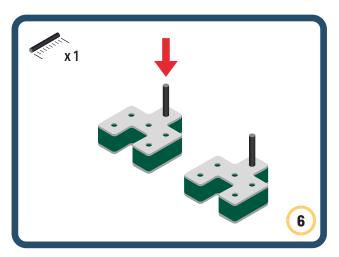

t to your builds



### The Eyes

Bring life and emotions to your builds

Turn the eyes in different directions to show different emotions





















































Brings speed and movement to your builds





















































Brings speed and movement to your builds





















































Brings speed and movement to your builds



















































































































































Brings speed and movement to your builds









































Brings speed and movement to your builds















































Brings speed and movement to your builds







































































Brings speed and movement to your builds













































Brings speed and movement to your builds

























































































Brings speed and movement to your builds























































































Brings speed and movement to your builds





































































Brings speed and movement to your builds



### The Eyes

Bring life and emotions to your builds

Turn the eyes in different directions to show different emotions

























































































Brings speed and movement to your builds