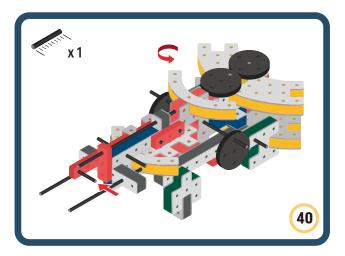

peed and movement to your builds























































































Brings speed and movement to your builds





































































Brings speed and movement to your builds



### The Eyes

Bring life and emotions to your builds

Turn the eyes in different directions to show different emotions

























































































Brings speed and movement to your builds













































Brings speed and movement to your builds





























































Brings speed and movement to your builds





































































































Brings speed and movement to your builds





















































































































Brings speed and movement to your builds