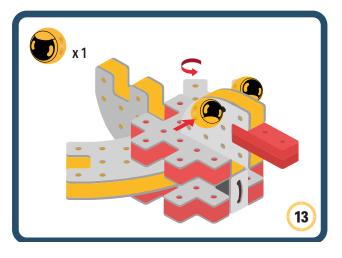

Brings speed and movement to your builds













































Brings speed and movement to your builds



### The Eyes

Bring life and emotions to your builds

Turn the eyes in different directions to show different emotions





















































Brings speed and movement to your builds





















































Brings speed and movement to your builds





















































Brings speed and movement to your builds



















































































































































Brings speed and movement to your builds









































Brings speed and movement to your builds















































Brings speed and movement to your builds







































































Brings speed and movement to your builds













































Brings speed and movement to your builds

























































































Brings speed and movement to your builds























































































Brings speed and movement to your builds





































































Brings speed and movement to your builds



### The Eyes

Bring life and emotions to your builds

Turn the eyes in different directions to sho