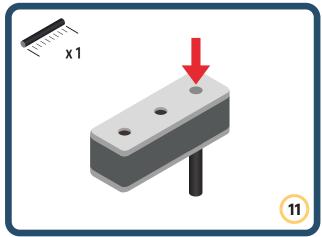

Brings speed and movement to your builds

Brings speed and movement to your builds

Brings speed and movement to your builds

Brings speed and movement to your builds

Brings speed and movement to your builds