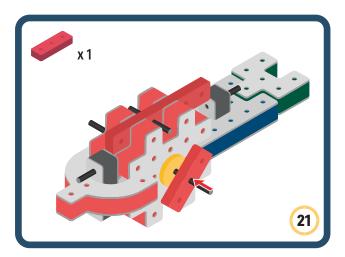

Brings speed and movement to your builds



### The Eyes

Bring life and emotions to your builds

Turn the eyes in different directions to show different emotions

























































































Brings speed and movement to your builds













































Brings speed and movement to your builds





























































Brings speed and movement to your builds





































































































Brings speed and movement to your builds





















































































































Brings speed and movement to your builds