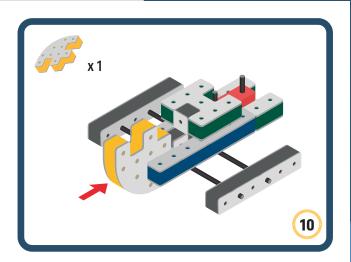

Brings speed and movement to your builds



























































Brings speed and movement to your builds













































Brings speed and movement to your builds



### The Eyes

Bring life and emotions to your builds

Turn the eyes in different directions to show different emotions





















































Brings speed and movement to your builds





















































Brings speed and movement to your builds





















































Brings speed and movement to your builds



















































































































































Brings speed and movement to your builds









































Brings speed and movement to your builds















































Brings speed and movem