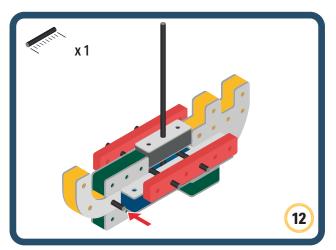

Brings speed and movement to your builds



























































Brings speed and movement to your builds













































Brings speed and movement to your builds



### The Eyes

Bring life and emotions to your builds

Turn the eyes in different directions to show different emotions





















































Brings speed and movement to your builds





















































Brings speed and movement to your builds





















































Brings speed and movement to your builds