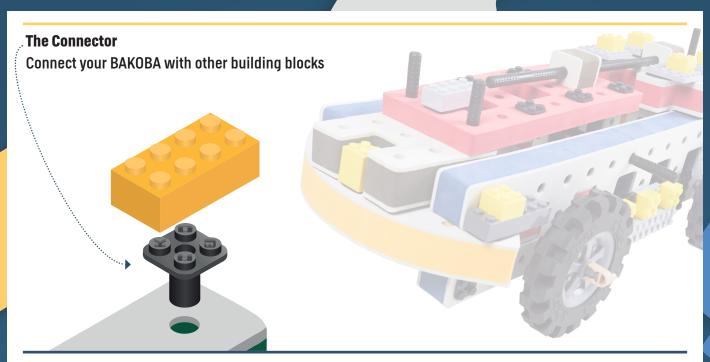

Brings speed and movement to your builds



























































Brings speed and movement to your builds













































Brings speed and movement to your builds



### The Eyes

Bring life and emotions to your builds

Turn the eyes in different directions to show different emotions





















































Brings speed and movement to your builds





















































Brings speed and movement to your builds





















































Brings speed and movement to your builds



















































































































































Brings speed and mov