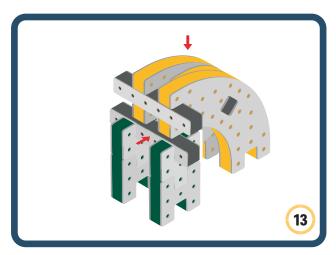

### The Eyes

Bring life and emotions to your builds

Turn the eyes in different directions to show different emotions

Brings speed and movement to your builds

Brings speed and movement to your builds

Brings speed and movement to your builds