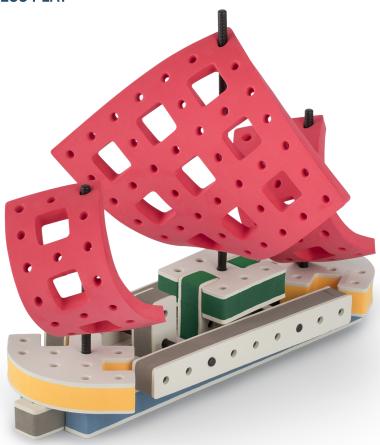

Brings speed and movement to your builds













































Brings speed and movement to your builds

























































































Brings speed and movement to your builds























































































Brings speed and movement to your builds





































































Brings speed and movement to your builds



### The Eyes

Bring life and emotions to your builds

Turn the eyes in different directions to show different emotions

























































































Brings speed and movement to your builds













































Brings speed and movement to your builds





























































Brings speed and movement to your builds





































































































Brings speed and movement to your builds





















































































































Brings speed and movement to your builds