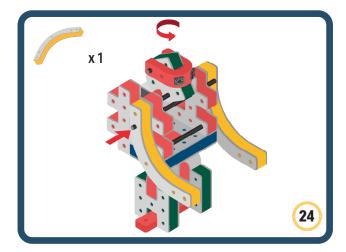

gs speed and movement to your builds

























































































Brings speed and movement to your builds























































































Brings speed and movement to your builds





































































Brings speed and movement to your builds



### The Eyes

Bring life and emotions to your builds

Turn the eyes in different directions to show different emotions

























































































Brings speed and movement to your builds













































Brings speed and movement to your builds





























































Brings speed and movement to your builds





































































































Brings speed and movement to your builds





















































































































Brings speed and movement to your builds