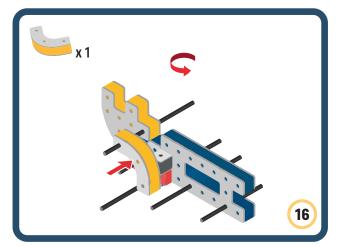

Brings speed and movement to your builds







































































Brings speed and movement to your builds













































Brings speed and movement to your builds

























































































Brings speed and movement to your builds























































































Brings speed and movement to your builds





































































Brings speed and movement to your builds



### The Eyes

Bring life and emotions to your builds

Turn the eyes in different directions to show different emotions

























































































Brings speed and movement to your builds













































Brings speed and movement to your builds





























































Brings speed and movement to your builds





































































































Brings speed and movement to your builds





















































































































Brings speed and movement to your builds