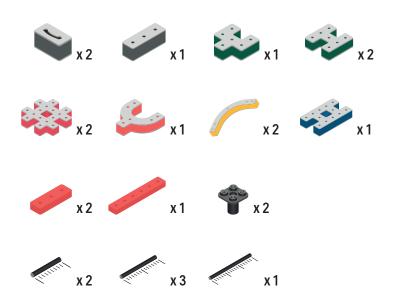

Brings speed and movement to your builds

Brings speed and movement to your builds

Brings speed and movement to your builds

Brings speed and movement to your builds

Brings speed and movement to your builds

Brings speed and movement to your builds

Brings speed and movement to your builds

Brings speed and movement to your builds

Brings speed and movement to your builds

Brings speed and movement to your builds