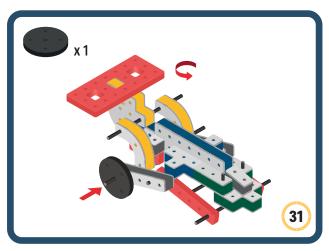

Brings speed and movement to your builds







































































Brings speed and movement to your builds













































Brings speed and movement to your builds

























































































Brings speed and movement to your builds























































































Brings speed and movement to your builds





































































Brings speed and movement to your builds



### The Eyes

Bring life and emotions to your builds

Turn the eyes in different directions to show different emotions

























































































Brings speed and movement to your builds













































Brings speed and movement to your builds





























































Brings speed and movement to your builds





































































































Brings speed and movement to your builds





















































































































Brings speed and movement to your builds