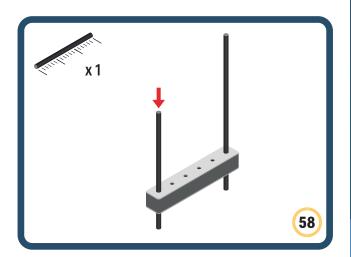

Brings speed and movement to your builds



























































Brings speed and movement to your builds













































Brings speed and movement to your builds



### The Eyes

Bring life and emotions to your builds

Turn the eyes in different directions to show different emotions





















































Brings speed and movement to your builds





















































Brings speed and movement to your builds





















































Brings speed and movement to your builds



















































































































































Brings speed and movement to your builds









































Brings speed and movement to your builds















































Brings speed and movement to your builds







































































Brings speed and movement to your builds













































Brings speed and movement to your builds

























































































Brings speed and movement to your builds























































































Brings speed and movement to your builds





































































Brings speed and movement to your builds