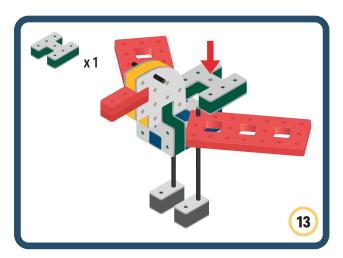

Brings speed and movement to your builds

Brings speed and movement to your builds

Brings speed and movement to your builds