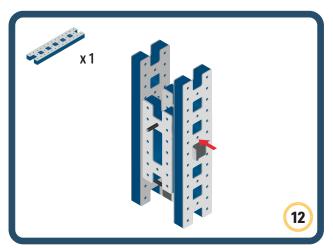

ilds



### The Eyes

Bring life and emotions to your builds

Turn the eyes in different directions to show different emotions





















































Brings speed and movement to your builds





















































Brings speed and movement to your builds





















































Brings speed and movement to your builds



















































































































































Brings speed and movement to your builds









































Brings speed and movement to your builds















































Brings speed and movement to your builds







































































Brings speed and movement to your builds













































Brings speed and movement to your builds

























































































Brings speed and movement to your builds























































































Brings speed and movement to your builds





































































Brings speed and movement to your builds



### The Eyes

Bring life and emotions to your builds

Turn the eyes in different directions to show different emotions

























































































Brings speed and movement to your builds