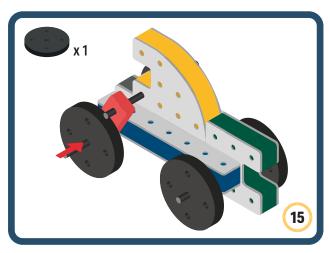

Brings speed and movement to your builds

Brings speed and movement to your builds

Brings speed and movement to your builds