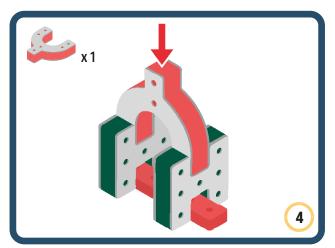

Brings speed and movement to your builds

























































































Brings speed and movement to your builds























































































Brings speed and movement to your builds





































































Brings speed and movement to your builds



### The Eyes

Bring life and emotions to your builds

Turn the eyes in different directions to show different emotions

























































































Brings speed and movement to your builds













































Brings speed and movement to your builds





























































Brings speed and movement to your builds





































































































Brings speed and movement to your builds





















































































































Brings speed and movement to your builds