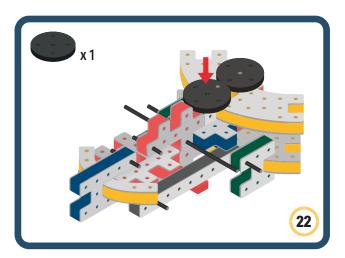

Brings speed and movement to your builds

Brings speed and movement to your builds