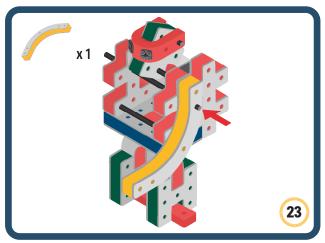

ings speed and movement to your builds

























































































Brings speed and movement to your builds























































































Brings speed and movement to your builds





































































Brings speed and movement to your builds



### The Eyes

Bring life and emotions to your builds

Turn the eyes in different directions to show different emotions

























































































Brings speed and movement to your builds













































Brings speed and movement to your builds





























































Brings speed and movement to your builds





































































































Brings speed and movement to your builds





















































































































Brings speed and movement to your builds