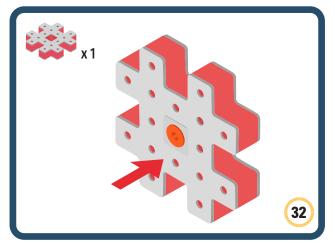

Brings speed and movement to your builds



















































































































































Brings speed and movement to your builds









































Brings speed and movement to your builds















































Brings speed and movement to your builds







































































Brings speed and movement to your builds













































Brings speed and movement to your builds

























































































Brings speed and movement to your builds























































































Brings speed and movement to your builds





































































Brings speed and movement to your builds



### The Eyes

Bring life and emotions to your builds

Turn the eyes in different directions to show different emotions

























































































Brings speed and movement to your builds













































Brings speed and movement to your builds





























































Brings speed and movement to your builds





































































































Brings speed and movement to your builds