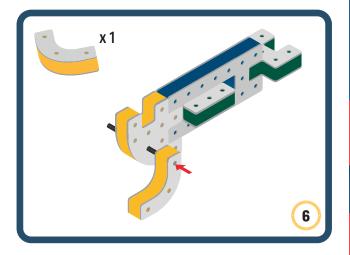

to show different emotions





















































Brings speed and movement to your builds





















































Brings speed and movement to your builds





















































Brings speed and movement to your builds



















































































































































Brings speed and movement to your builds









































Brings speed and movement to your builds















































Brings speed and movement to your builds







































































Brings speed and movement to your builds













































Brings speed and movement to your builds

























































































Brings speed and movement to your builds























































































Brings speed and movement to your builds





































































Brings speed and movement to your builds



### The Eyes

Bring life and emotions to your builds

Turn the eyes in different directions to show different emotions

























































































Brings speed and movement to your builds













































Brings speed and movement to your builds