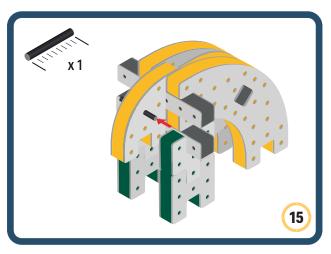

Brings speed and movement to your builds

Brings speed and movement to your builds

Brings speed and movement to your builds