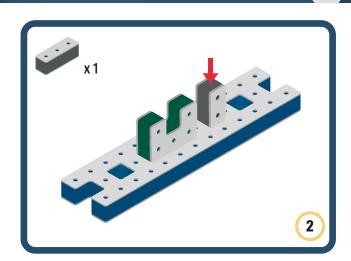

Brings speed and movement to your builds













































Brings speed and movement to your builds

























































































Brings speed and movement to your builds























































































Brings speed and movement to your builds





































































Brings speed and movement to your builds



### The Eyes

Bring life and emotions to your builds

Turn the eyes in different directions to show different emotions

























































































Brings speed and movement to your builds













































Brings speed and movement to your builds





























































Brings speed and movement to your builds





































































































Brings speed and movement to your builds





















































































































Brings speed and movement to your builds