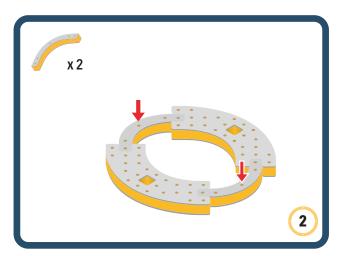

Brings speed and movement to your builds

Brings speed and movement to your builds

Brings speed and movement to your builds

Brings speed and movement to your builds

Brings speed and movement to your builds