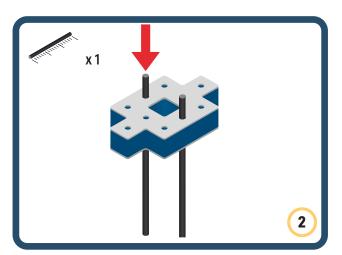

Brings speed and movement to your builds





































































Brings speed and movement to your builds



### The Eyes

Bring life and emotions to your builds

Turn the eyes in different directions to show different emotions

























































































Brings speed and movement to your builds













































Brings speed and movement to your builds





























































Brings speed and movement to your builds





































































































Brings speed and movement to your builds





















































































































Brings speed and movement to your builds