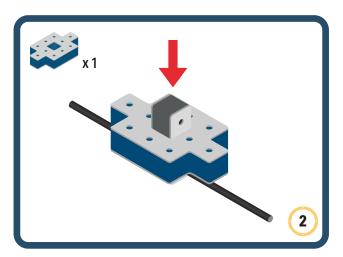

Brings speed and movement to your builds























































































Brings speed and movement to your builds





































































Brings speed and movement to your builds



### The Eyes

Bring life and emotions to your builds

Turn the eyes in different directions to show different emotions

























































































Brings speed and movement to your builds













































Brings speed and movement to your builds





























































Brings speed and movement to your builds





































































































Brings speed and movement to your builds





















































































































Brings speed and movement to your builds