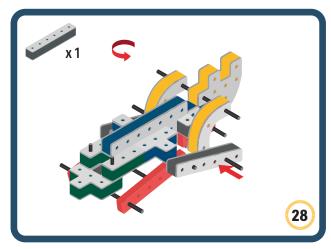

Brings speed and movement to your builds







































































Brings speed and movement to your builds













































Brings speed and movement to your builds

























































































Brings speed and movement to your builds























































































Brings speed and movement to your builds





































































Brings speed and movement to your builds



### The Eyes

Bring life and emotions to your builds

Turn the eyes in different directions to show different emotions

























































































Brings speed and movement to your builds













































Brings speed and movement to your builds





























































Brings speed and movement to your builds





































































































Brings speed and movement to your builds





















































































































Brings speed and movement to your builds