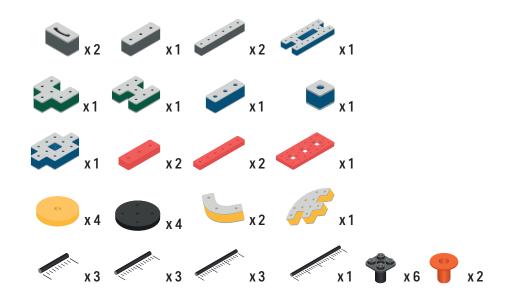

ent to your builds















































Brings speed and movement to your builds







































































Brings speed and movement to your builds













































Brings speed and movement to your builds

























































































Brings speed and movement to your builds























































































Brings speed and movement to your builds





































































Brings speed and movement to your builds



### The Eyes

Bring life and emotions to your builds

Turn the eyes in different directions to show different emotions

























































































Brings speed and movement to your builds













































Brings speed and movement to your builds





























































Brings speed and movement to your builds





































































































Brings speed and movement to your builds





















































































































Brings speed and movement to your builds