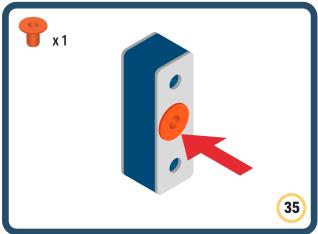

Brings speed and movement to your builds

Brings speed and movement to your builds

Brings speed and movement to your builds