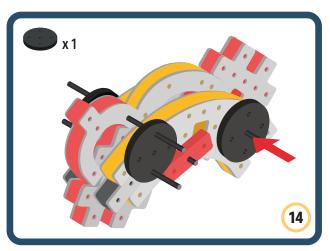

Brings speed and movement to your builds









































Brings speed and movement to your builds















































Brings speed and movement to your builds







































































Brings speed and movement to your builds













































Brings speed and movement to your builds

























































































Brings speed and movement to your builds























































































Brings speed and movement to your builds





































































Brings speed and movement to your builds



### The Eyes

Bring life and emotions to your builds

Turn the eyes in different directions to show different emotions

























































































Brings speed and movement to your builds













































Brings speed and movement to your builds





























































Brings speed and movement to your builds





































































































Brings speed and movement to your builds





















































































































Brings speed and movement to