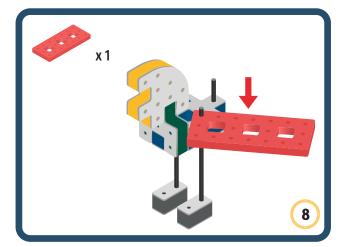

Brings speed and movement to your builds

Brings speed and movement to your builds

Brings speed and movement to your builds

Brings speed and movement to your builds

Brings speed and movement to your builds