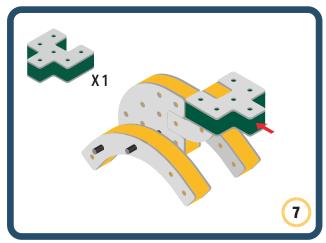

t to your builds













































Brings speed and movement to your builds



### The Eyes

Bring life and emotions to your builds

Turn the eyes in different directions to show different emotions





















































Brings speed and movement to your builds





















































Brings speed and movement to your builds





















































Brings speed and movement to your builds



















































































































































Brings speed and movement to your builds









































Brings speed and movement to your builds















































Brings speed and movement to your builds







































































Brings speed and movement to your builds













































Brings speed and movement to your builds

























































































Brings speed and movement to your builds























































































Brings speed and movement to your builds





































































Brings speed and movement to your builds



### The Eyes

Bring life and emotions to your builds

Turn the eyes in different directions to show different emotions