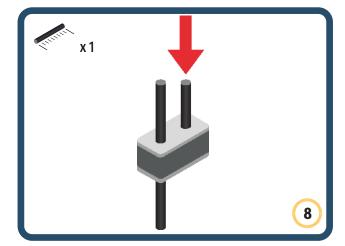

Brings speed and movement to your builds

























































































Brings speed and movement to your builds























































































Brings speed and movement to your builds





































































Brings speed and movement to your builds



### The Eyes

Bring life and emotions to your builds

Turn the eyes in different directions to show different emotions

























































































Brings speed and movement to your builds













































Brings speed and movement to your builds





























































Brings speed and movement to your builds





































































































Brings speed and movement to your builds





















































































































Brings speed and movement to your builds