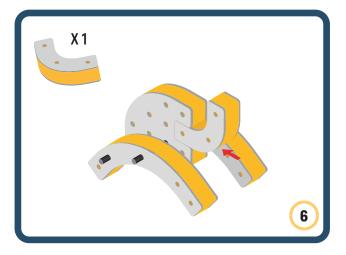

ent to your builds













































Brings speed and movement to your builds



### The Eyes

Bring life and emotions to your builds

Turn the eyes in different directions to show different emotions





















































Brings speed and movement to your builds





















































Brings speed and movement to your builds





















































Brings speed and movement to your builds



















































































































































Brings speed and movement to your builds









































Brings speed and movement to your builds















































Brings speed and movement to your builds







































































Brings speed and movement to your builds













































Brings speed and movement to your builds

























































































Brings speed and movement to your builds























































































Brings speed and movement to your builds





































































Brings speed and movement to your builds



### The Eyes

Bring life and emotions to your builds

Turn the eyes in different directions to show different emotions