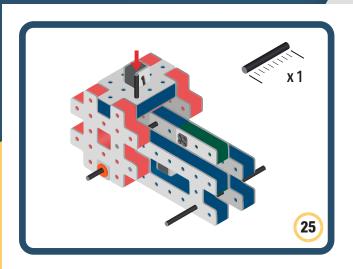

Brings speed and movement to your builds

Brings speed and movement to your builds

Brings speed and movement to your builds

Brings speed and movement to your builds

Brings speed and movement to your builds