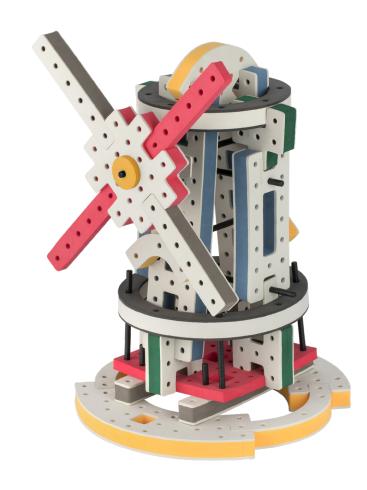

ed and movement to your builds



















































































































































Brings speed and movement to your builds









































Brings speed and movement to your builds















































Brings speed and movement to your builds







































































Brings speed and movement to your builds













































Brings speed and movement to your builds

























































































Brings speed and movement to your builds























































































Brings speed and movement to your builds





































































Brings speed and movement to your builds



### The Eyes

Bring life and emotions to your builds

Turn the eyes in different directions to show different emotions

























































































Brings speed and movement to your builds













































Brings speed and movement to your builds





























































Brings speed and movement to your builds





































































































Brings speed and movement to your builds