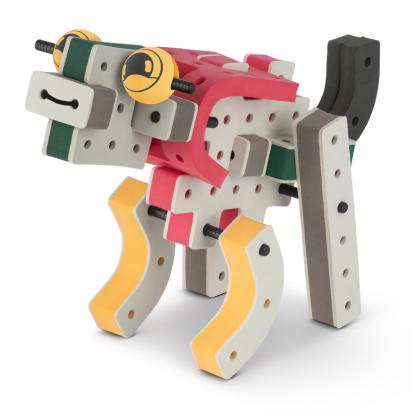

### The Eyes

Bring life and emotions to your builds

Turn the eyes in different directions to show different emotions

Brings speed and movement to your builds

Brings speed and movement to your builds

Brings speed and movement to your builds