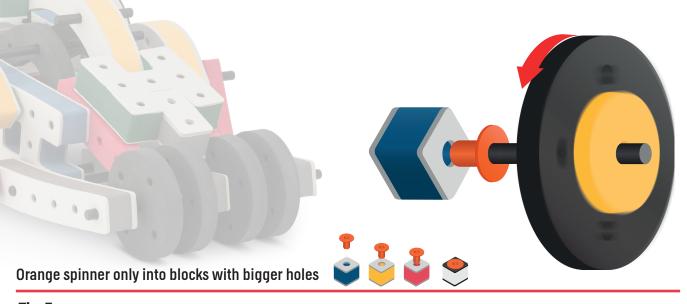

Brings speed and movement to your builds









































Brings speed and movement to your builds















































Brings speed and movement to your builds







































































Brings speed and movement to your builds













































Brings speed and movement to your builds

























































































Brings speed and movement to your builds























































































Brings speed and movement to your builds





































































Brings speed and movement to your builds



### The Eyes

Bring life and emotions to your builds

Turn the eyes in different directions to show different emotions

























































































Brings speed and movement to your builds













































Brings speed and movement to your builds





























































Brings speed and movement to your builds





































































































Brings speed and movement to your builds





















































































































Brings speed and movement to your builds