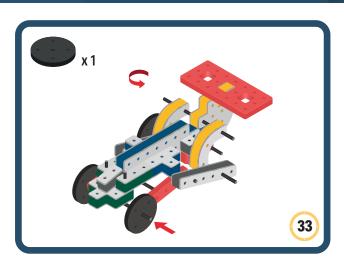

Brings speed and movement to your builds







































































Brings speed and movement to your builds













































Brings speed and movement to your builds

























































































Brings speed and movement to your builds























































































Brings speed and movement to your builds





































































Brings speed and movement to your builds



### The Eyes

Bring life and emotions to your builds

Turn the eyes in different directions to show different emotions

























































































Brings speed and movement to your builds













































Brings speed and movement to your builds





























































Brings speed and movement to your builds





































































































Brings speed and movement to your builds





















































































































Brings speed and movement to your builds