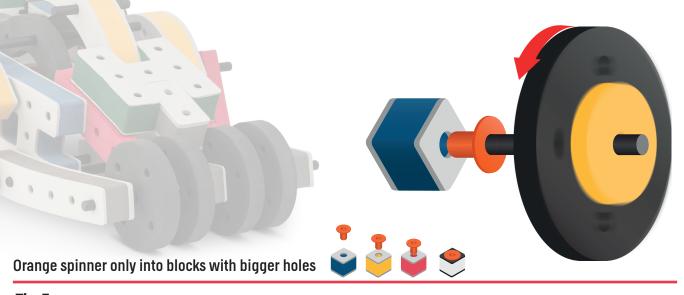

Brings speed and movement to your builds























































































Brings speed and movement to your builds





































































Brings speed and movement to your builds



### The Eyes

Bring life and emotions to your builds

Turn the eyes in different directions to show different emotions

























































































Brings speed and movement to your builds













































Brings speed and movement to your builds





























































Brings speed and movement to your builds





































































































Brings speed and movement to your builds





















































































































Brings speed and movement to your builds