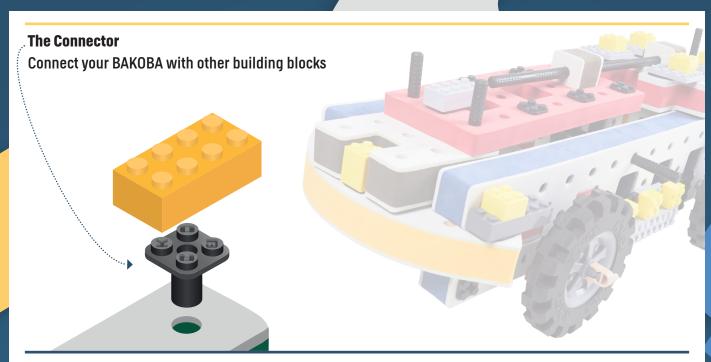

and movement to your builds



















































































































































Brings speed and movement to your builds









































Brings speed and movement to your builds















































Brings speed and movement to your builds







































































Brings speed and movement to your builds













































Brings speed and movement to your builds

























































































Brings speed and movement to your builds























































































Brings speed and movement to your builds





































































Brings speed and movement to your builds



### The Eyes

Bring life and emotions to your builds

Turn the eyes in different directions to show different emotions

























































































Brings speed and movement to your builds













































Brings speed and movement to your builds





























































Brings speed and movement to your builds





































































































Brings speed and movement to your builds