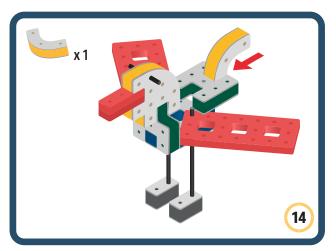

Brings speed and movement to your builds

Brings speed and movement to your builds