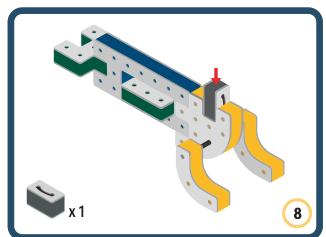

how different emotions





















































Brings speed and movement to your builds





















































Brings speed and movement to your builds





















































Brings speed and movement to your builds



















































































































































Brings speed and movement to your builds









































Brings speed and movement to your builds















































Brings speed and movement to your builds







































































Brings speed and movement to your builds













































Brings speed and movement to your builds

























































































Brings speed and movement to your builds























































































Brings speed and movement to your builds





































































Brings speed and movement to your builds



### The Eyes

Bring life and emotions to your builds

Turn the eyes in different directions to show different emotions

























































































Brings speed and movement to your builds













































Brings speed and movement to your builds