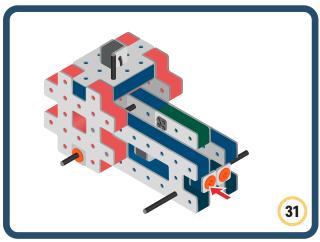

Brings speed and movement to your builds



























































Brings speed and movement to your builds













































Brings speed and movement to your builds



### The Eyes

Bring life and emotions to your builds

Turn the eyes in different directions to show different emotions





















































Brings speed and movement to your builds





















































Brings speed and movement to your builds





















































Brings speed and movement to your builds



















































































































































Brings speed and movement to your builds









































Brings speed and movement to your builds















































Brings speed and movement to your builds







































































Brings speed and movement to your builds













































Brings speed and movement to your builds

























































































Brings speed and movement to your builds























































































Brings speed and movement to your builds