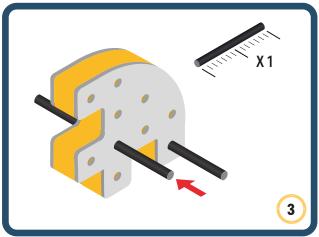

movement to your builds













































Brings speed and movement to your builds



### The Eyes

Bring life and emotions to your builds

Turn the eyes in different directions to show different emotions





















































Brings speed and movement to your builds





















































Brings speed and movement to your builds





















































Brings speed and movement to your builds



















































































































































Brings speed and movement to your builds









































Brings speed and movement to your builds















































Brings speed and movement to your builds







































































Brings speed and movement to your builds













































Brings speed and movement to your builds

























































































Brings speed and movement to your builds























































































Brings speed and movement to your builds





































































Brings speed and movement to your builds



### The Eyes

Bring life and emotions to your builds

Turn the eyes in different directions to show different emotions