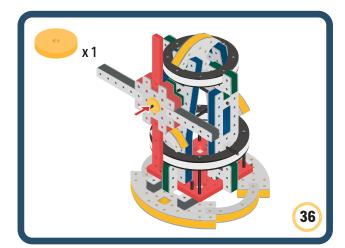

peed and movement to your builds



















































































































































Brings speed and movement to your builds









































Brings speed and movement to your builds















































Brings speed and movement to your builds







































































Brings speed and movement to your builds













































Brings speed and movement to your builds

























































































Brings speed and movement to your builds























































































Brings speed and movement to your builds





































































Brings speed and movement to your builds



### The Eyes

Bring life and emotions to your builds

Turn the eyes in different directions to show different emotions

























































































Brings speed and movement to your builds













































Brings speed and movement to your builds





























































Brings speed and movement to your builds





































































































Brings speed and movement to your builds