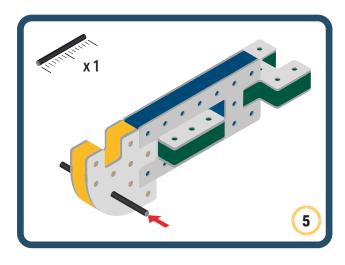

s to show different emotions





















































Brings speed and movement to your builds





















































Brings speed and movement to your builds





















































Brings speed and movement to your builds



















































































































































Brings speed and movement to your builds









































Brings speed and movement to your builds















































Brings speed and movement to your builds







































































Brings speed and movement to your builds













































Brings speed and movement to your builds

























































































Brings speed and movement to your builds























































































Brings speed and movement to your builds





































































Brings speed and movement to your builds



### The Eyes

Bring life and emotions to your builds

Turn the eyes in different directions to show different emotions

























































































Brings speed and movement to your builds













































Brings speed and movement to your builds