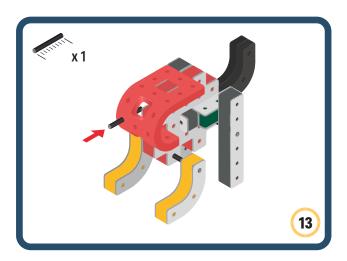

Brings speed and movement to your builds



























































Brings speed and movement to your builds













































Brings speed and movement to your builds



### The Eyes

Bring life and emotions to your builds

Turn the eyes in different directions to show different emotions





















































Brings speed and movement to your builds





















































Brings speed and movement to your builds





















































Brings speed and movement to your builds



















































































































































Brings speed and movement to your builds









































Brings speed and movement to your builds















































Brings speed and movement to your builds







































































Brings speed and movement to your builds













































Brings speed and movement to your builds

























































































Br