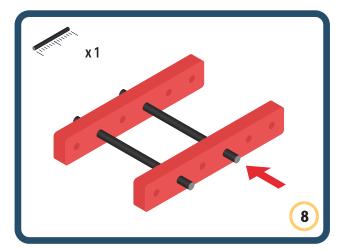

Brings speed and movement to your builds



























































Brings speed and movement to your builds













































Brings speed and movement to your builds



### The Eyes

Bring life and emotions to your builds

Turn the eyes in different directions to show different emotions





















































Brings speed and movement to your builds





















































Brings speed and movement to your builds





















































Brings speed and movement to your builds