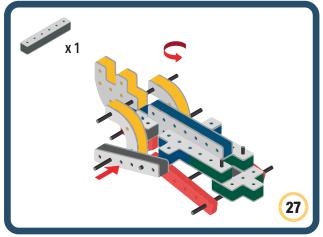

Brings speed and movement to your builds







































































Brings speed and movement to your builds













































Brings speed and movement to your builds

























































































Brings speed and movement to your builds























































































Brings speed and movement to your builds





































































Brings speed and movement to your builds



### The Eyes

Bring life and emotions to your builds

Turn the eyes in different directions to show different emotions

























































































Brings speed and movement to your builds













































Brings speed and movement to your builds





























































Brings speed and movement to your builds





































































































Brings speed and movement to your builds





















































































































Brings speed and movement to your builds