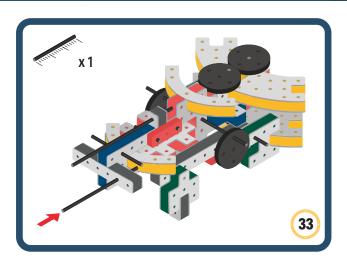

Brings speed and movement to your builds

Brings speed and movement to your builds

Brings speed and movement to your builds