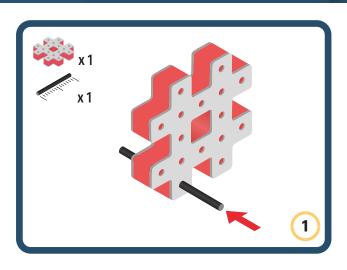

Brings speed and movement to your builds



























































Brings speed and movement to your builds













































Brings speed and movement to your builds



### The Eyes

Bring life and emotions to your builds

Turn the eyes in different directions to show different emotions





















































Brings speed and movement to your builds





















































Brings speed and movement to your builds





















































Brings speed and movement to your builds



















































































































































Brings speed and movement to your builds









































Brings speed and movement to your builds















































Brings speed and movement to your builds







































































Brings speed and movement to your builds













































Brings speed and movement to your builds