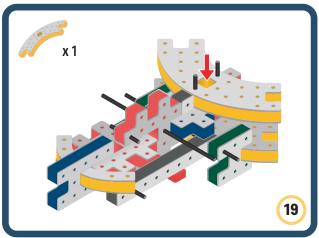

Brings speed and movement to your builds

Brings speed and movement to your builds

Brings speed and movement to your builds