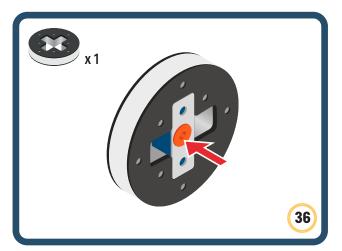

Brings speed and movement to your builds

Brings speed and movement to your builds