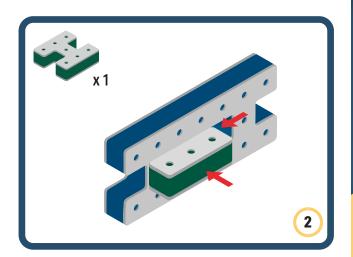

ections to show different emotions





















































Brings speed and movement to your builds





















































Brings speed and movement to your builds





















































Brings speed and movement to your builds



















































































































































Brings speed and movement to your builds









































Brings speed and movement to your builds















































Brings speed and movement to your builds







































































Brings speed and movement to your builds













































Brings speed and movement to your builds

























































































Brings speed and movement to your builds























































































Brings speed and movement to your builds





































































Brings speed and movement to your builds



### The Eyes

Bring life and emotions to your builds

Turn the eyes in different directions to show different emotions

























































































Brings speed and movement to your builds













































Brings speed and movement to your builds