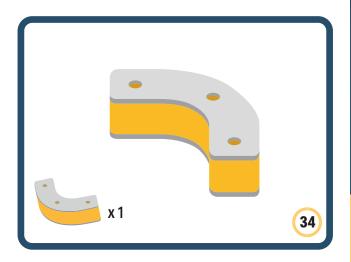

Brings speed and movement to your builds



























































Brings speed and movement to your builds













































Brings speed and movement to your builds



### The Eyes

Bring life and emotions to your builds

Turn the eyes in different directions to show different emotions





















































Brings speed and movement to your builds





















































Brings speed and movement to your builds





















































Brings speed and movement to your builds



















































































































































Brings speed and movement to your builds









































Brings speed and movement to your builds















































Brings speed and movement to your builds







































































Brings speed and movement to your builds













































Brings speed and movement to your builds

























































































Brings speed and movement to your builds























































































Brings speed and movement to your builds