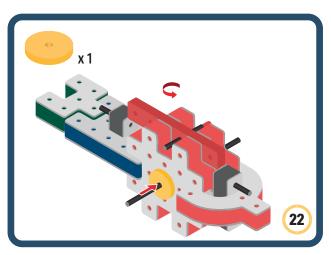

Brings speed and movement to your builds



### The Eyes

Bring life and emotions to your builds

Turn the eyes in different directions to show different emotions

























































































Brings speed and movement to your builds













































Brings speed and movement to your builds





























































Brings speed and movement to your builds





































































































Brings speed and movement to your builds





















































































































Brings speed and movement to your builds