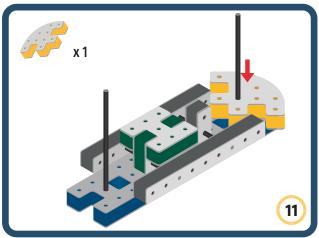

Brings speed and movement to your builds













































Brings speed and movement to your builds

























































































Brings speed and movement to your builds























































































Brings speed and movement to your builds





































































Brings speed and movement to your builds



### The Eyes

Bring life and emotions to your builds

Turn the eyes in different directions to show different emotions

























































































Brings speed and movement to your builds













































Brings speed and movement to your builds





























































Brings speed and movement to your builds





































































































Brings speed and movement to your builds





















































































































Brings speed and movement to your builds