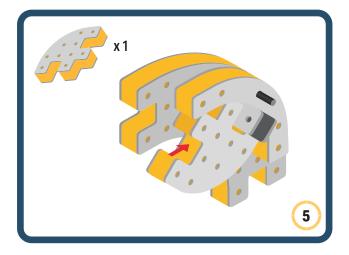

Brings speed and movement to your builds



























































Brings speed and movement to your builds













































Brings speed and movement to your builds



### The Eyes

Bring life and emotions to your builds

Turn the eyes in different directions to show different emotions





















































Brings speed and movement to your builds





















































Brings speed and movement to your builds





















































Brings speed and movement to your builds



















































































































































Brings speed and movement to your builds