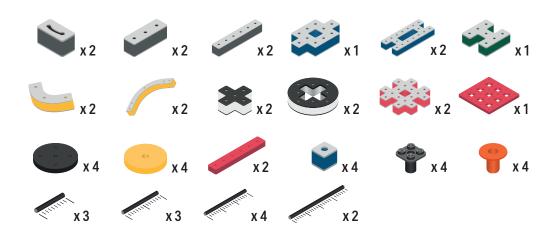

Brings speed and movement to your builds



























































Brings speed and movement to your builds













































Brings speed and movement to your builds



### The Eyes

Bring life and emotions to your builds

Turn the eyes in different directions to show different emotions





















































Brings speed and movement to your builds





















































Brings speed and movement to your builds





















































Brings speed and movement to your builds



















































































































































Brings speed and movement to your builds









































Brings speed and movement to your builds















































Brings speed and movement to your builds







































































Brings speed and movement to your builds













































Brings speed and movement to your builds

























































































Brings speed and movement to your builds























































































Brings speed and movement to your bu