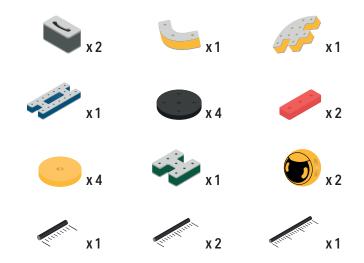

Brings speed and movement to your builds



























































Brings speed and movement to your builds













































Brings speed and movement to your builds



### The Eyes

Bring life and emotions to your builds

Turn the eyes in different directions to show different emotions





















































Brings speed and movement to your builds





















































Brings speed and movement to your builds





















































Brings speed and movement to your builds



















































































































































Brings speed and movement to your builds









































Brings speed and movement to your builds















































Brings speed and movement to your builds







































































Brings speed and movement to your builds













































Brings s