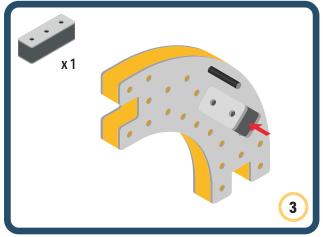

Brings speed and movement to your builds

Brings speed and movement to your builds

Brings speed and movement to your builds

Brings speed and movement to your builds

Brings speed and movement to your builds

Brings speed and movement to your builds

Brings speed and movement to your builds

Brings speed and movement to your builds

Brings speed and movement to your builds

Brings speed and movement to your builds