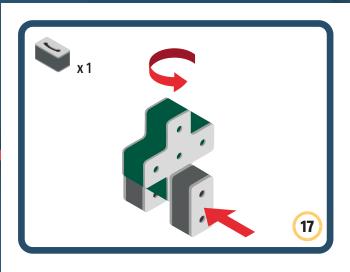

# The Eyes

Bring life and emotions to your builds

Turn the eyes in different directions to show different emotions





















































Brings speed and movement to your builds





















































Brings speed and movement to your builds





















































Brings speed and movement to your builds



















































































































































Brings speed and movement to your builds









































Brings speed and movement to your builds















































Brings speed and movement to your builds







































































Brings speed and movement to your builds













































Brings speed and movement to your builds

























































































Brings speed and movement to your builds























































































Brings speed and movement to your builds





































































Brings speed and movement to your builds



### The Eyes

Bring life and emotions to your builds

Turn the eyes in different directions to show different emotions

























































































Brings speed and movement to your builds