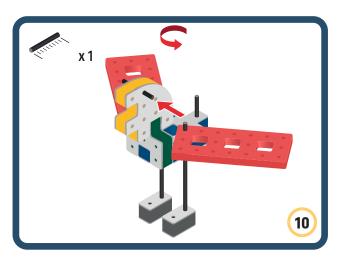

Brings speed and movement to your builds

Brings speed and movement to your builds