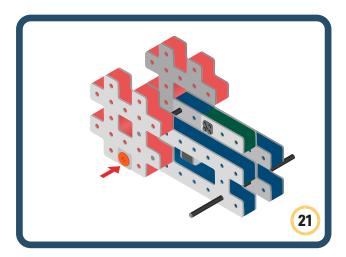

Brings speed and movement to your builds



























































Brings speed and movement to your builds













































Brings speed and movement to your builds



### The Eyes

Bring life and emotions to your builds

Turn the eyes in different directions to show different emotions





















































Brings speed and movement to your builds





















































Brings speed and movement to your builds





















































Brings speed and movement to your builds



















































































































































Brings speed and movement to your builds









































Brings speed and movement to your builds















































Brings speed and movement to your builds







































































Brings speed and movement to your builds













































Brings speed and movement to your builds

























































































Brings speed and movement to your builds























































































Brings speed and movement to your builds