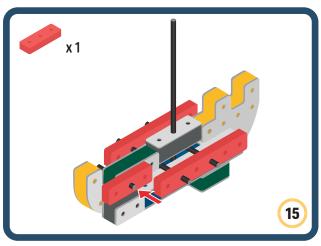

Brings speed and movement to your builds



























































Brings speed and movement to your builds













































Brings speed and movement to your builds



### The Eyes

Bring life and emotions to your builds

Turn the eyes in different directions to show different emotions





















































Brings speed and movement to your builds





















































Brings speed and movement to your builds





















































Brings speed and movement to your builds



















































































































































Br