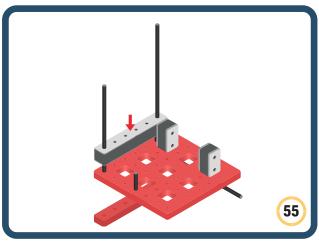

Brings speed and movement to your builds



























































Brings speed and movement to your builds













































Brings speed and movement to your builds



### The Eyes

Bring life and emotions to your builds

Turn the eyes in different directions to show different emotions





















































Brings speed and movement to your builds





















































Brings speed and movement to your builds





















































Brings speed and movement to your builds



















































































































































Brings speed and movement to your builds









































Brings speed and movement to your builds















































Brings speed and movement to your builds







































































Brings speed and movement to your builds













































Brings speed and movement to your builds

























































































Brings speed and movement to your builds























































































Brings speed and movement to your builds





































































Brings speed and movement to your bu