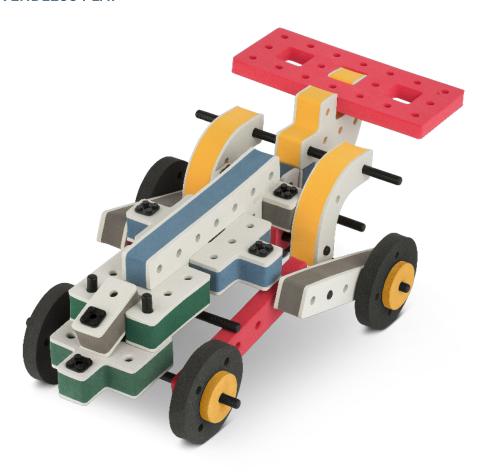

ement to your builds















































Brings speed and movement to your builds







































































Brings speed and movement to your builds













































Brings speed and movement to your builds

























































































Brings speed and movement to your builds























































































Brings speed and movement to your builds





































































Brings speed and movement to your builds



### The Eyes

Bring life and emotions to your builds

Turn the eyes in different directions to show different emotions

























































































Brings speed and movement to your builds













































Brings speed and movement to your builds





























































Brings speed and movement to your builds





































































































Brings speed and movement to your builds





















































































































Brings speed and movement to your builds