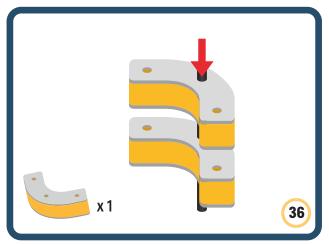

Brings speed and movement to your builds

Brings speed and movement to your builds

Brings speed and movement to your builds

Brings speed and movement to your builds

Brings speed and movement to your builds