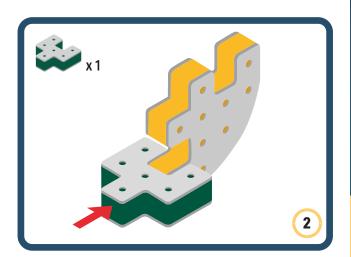

Brings speed and movement to your builds



























































Brings speed and movement to your builds













































Brings speed and movement to your builds



### The Eyes

Bring life and emotions to your builds

Turn the eyes in different directions to show different emotions





















































Brings speed and movement to your builds





















































Brings speed and movement to your builds





















































Brings speed and movement to your builds