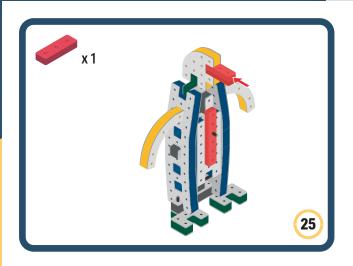

g life and emotions to your builds

Turn the eyes in different directions to show different emotions





















































Brings speed and movement to your builds





















































Brings speed and movement to your builds





















































Brings speed and movement to your builds



















































































































































Brings speed and movement to your builds









































Brings speed and movement to your builds















































Brings speed and movement to your builds







































































Brings speed and movement to your builds













































Brings speed and movement to your builds

























































































Brings speed and movement to your builds























































































Brings speed and movement to your builds





































































Brings speed and movement to your builds



### The Eyes

Bring life and emotions to your builds

Turn the eyes in different directions to show different emotions

























































































Brings speed and movement to your builds