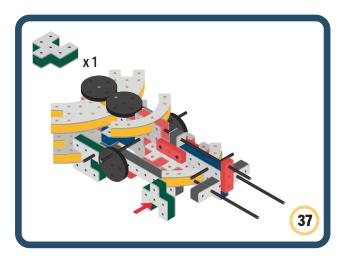

ings speed and movement to your builds























































































Brings speed and movement to your builds





































































Brings speed and movement to your builds



### The Eyes

Bring life and emotions to your builds

Turn the eyes in different directions to show different emotions

























































































Brings speed and movement to your builds













































Brings speed and movement to your builds





























































Brings speed and movement to your builds





































































































Brings speed and movement to your builds





















































































































Brings speed and movement to your builds