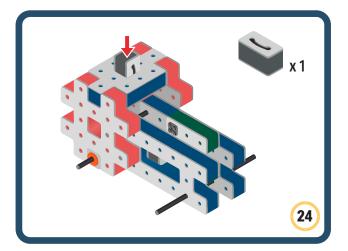

### The Eyes

Bring life and emotions to your builds

Turn the eyes in different directions to show different emotions

Brings speed and movement to your builds

Brings speed and movement to your builds

Brings speed and movement to your builds