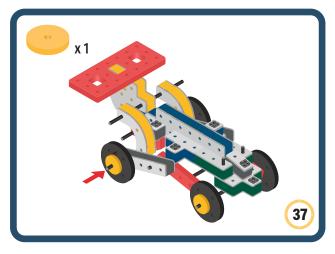

peed and movement to your builds







































































Brings speed and movement to your builds













































Brings speed and movement to your builds

























































































Brings speed and movement to your builds























































































Brings speed and movement to your builds





































































Brings speed and movement to your builds



### The Eyes

Bring life and emotions to your builds

Turn the eyes in different directions to show different emotions

























































































Brings speed and movement to your builds













































Brings speed and movement to your builds





























































Brings speed and movement to your builds





































































































Brings speed and movement to your builds





















































































































Brings speed and movement to your builds