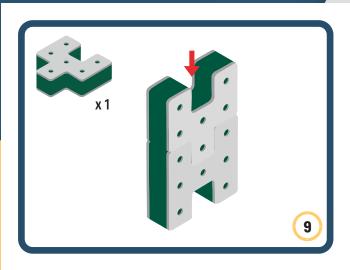

Brings speed and movement to your builds



























































Brings speed and movement to your builds













































Brings speed and movement to your builds



### The Eyes

Bring life and emotions to your builds

Turn the eyes in different directions to show different emotions





















































Brings speed and movement to your builds





















































Brings speed and movement to your builds





















































Brings speed and movement to your builds



















































































































































Brings speed and movement to your builds









































Brings s