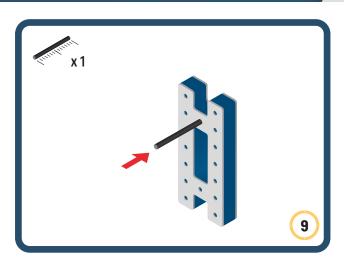

our builds



### The Eyes

Bring life and emotions to your builds

Turn the eyes in different directions to show different emotions





















































Brings speed and movement to your builds





















































Brings speed and movement to your builds





















































Brings speed and movement to your builds



















































































































































Brings speed and movement to your builds









































Brings speed and movement to your builds















































Brings speed and movement to your builds







































































Brings speed and movement to your builds













































Brings speed and movement to your builds

























































































Brings speed and movement to your builds























































































Brings speed and movement to your builds





































































Brings speed and movement to your builds



### The Eyes

Bring life and emotions to your builds

Turn the eyes in different directions to show different emotions

























































































Brings speed and movement to your builds