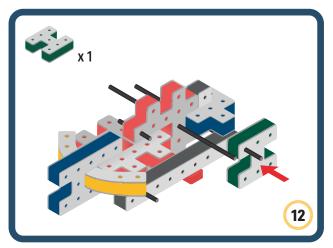

### The Eyes

Bring life and emotions to your builds

Turn the eyes in different directions to show different emotions

Brings speed and movement to your builds

Brings speed and movement to your builds

Brings speed and movement to your builds