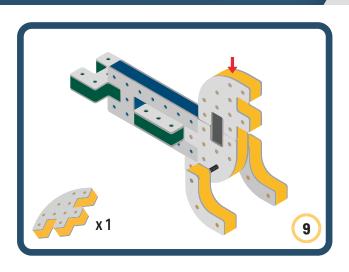

Brings speed and movement to your builds

Brings speed and movement to your builds

Brings speed and movement to your builds