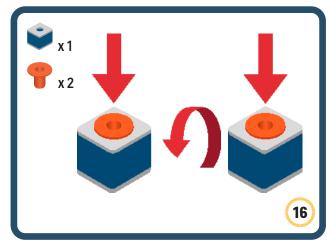

Brings speed and movement to your builds



























































Brings speed and movement to your builds













































Brings speed and movement to your builds



### The Eyes

Bring life and emotions to your builds

Turn the eyes in different directions to show different emotions





















































Brings speed and movement to your builds





















































Brings speed and movement to your builds





















































Brings speed and movement to your builds



















































































































































Brings speed and movement to your builds









































Brings speed and movement to your builds















































Brings speed and movement to your builds







































































Brings speed and movement to your builds













































Brings speed and movement to your builds

























































































Brings speed and movement to your builds