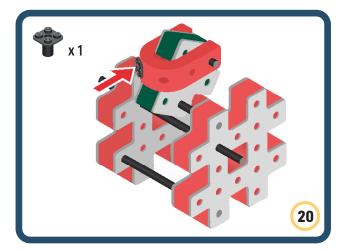

Brings speed and movement to your builds

























































































Brings speed and movement to your builds























































































Brings speed and movement to your builds





































































Brings speed and movement to your builds



### The Eyes

Bring life and emotions to your builds

Turn the eyes in different directions to show different emotions

























































































Brings speed and movement to your builds













































Brings speed and movement to your builds





























































Brings speed and movement to your builds





































































































Brings speed and movement to your builds





















































































































Brings speed and movement to your builds