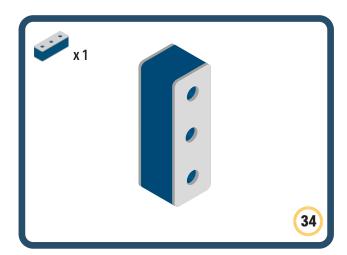

Brings speed and movement to your builds

Brings speed and movement to your builds

Brings speed and movement to your builds

Brings speed and movement to your builds

Brings speed and movement to your builds