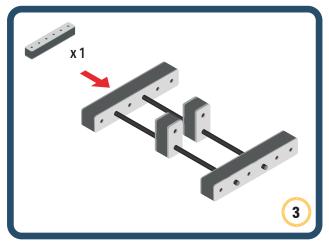

Brings speed and movement to your builds



























































Brings speed and movement to your builds













































Brings speed and movement to your builds



### The Eyes

Bring life and emotions to your builds

Turn the eyes in different directions to show different emotions





















































Brings speed and movement to your builds





















































Brings speed and movement to your builds





















































Brings speed and movement to your builds



















































































































































Brings speed and movement to your builds









































Brings speed and movement to your builds















































Brings s