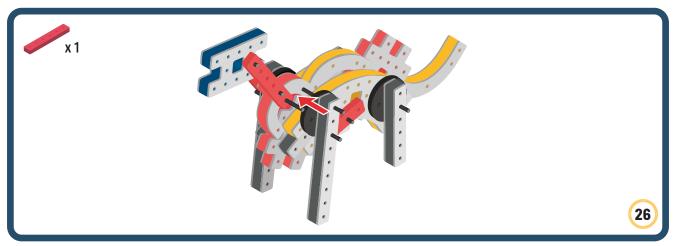

Brings speed and movement to your builds









































Brings speed and movement to your builds















































Brings speed and movement to your builds







































































Brings speed and movement to your builds













































Brings speed and movement to your builds

























































































Brings speed and movement to your builds























































































Brings speed and movement to your builds





































































Brings speed and movement to your builds



### The Eyes

Bring life and emotions to your builds

Turn the eyes in different directions to show different emotions

























































































Brings speed and movement to your builds













































Brings speed and movement to your builds





























































Brings speed and movement to your builds





































































































Brings speed and movement to your builds





















































































































Brings speed and movement to your builds