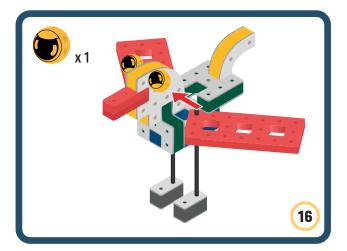

### The Eyes

Bring life and emotions to your builds

Turn the eyes in different directions to show different emotions

Brings speed and movement to your builds

Brings speed and movement to your builds

Brings speed and movement to your builds