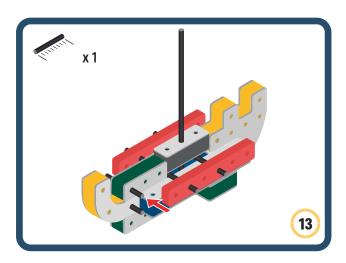

Brings speed and movement to your builds



























































Brings speed and movement to your builds













































Brings speed and movement to your builds



### The Eyes

Bring life and emotions to your builds

Turn the eyes in different directions to show different emotions





















































Brings speed and movement to your builds





















































Brings speed and movement to your builds





















































Brings speed and movement to your builds