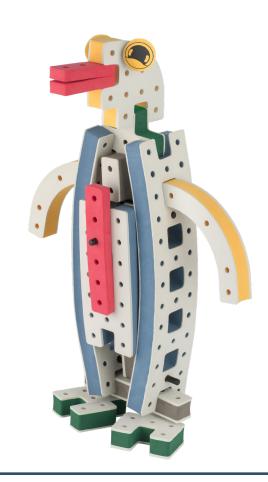

ed and movement to your builds



### The Eyes

Bring life and emotions to your builds

Turn the eyes in different directions to show different emotions





















































Brings speed and movement to your builds





















































Brings speed and movement to your builds





















































Brings speed and movement to your builds



















































































































































Brings speed and movement to your builds









































Brings speed and movement to your builds















































Brings speed and movement to your builds







































































Brings speed and movement to your builds













































Brings speed and movement to your builds

























































































Brings speed and movement to your builds























































































Brings speed and movement to your builds





































































Brings speed and movement to your builds



### The Eyes

Bring life and emotions to your builds

Turn the eyes in different directions to show different emotions

























































































Brings speed and movement to y