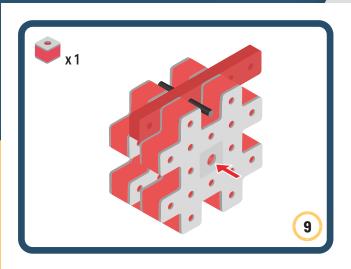

Brings speed and movement to your builds

Brings speed and movement to your builds

Brings speed and movement to your builds