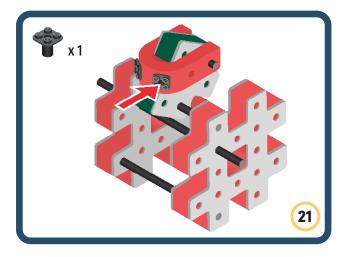

Brings speed and movement to your builds

























































































Brings speed and movement to your builds























































































Brings speed and movement to your builds





































































Brings speed and movement to your builds



### The Eyes

Bring life and emotions to your builds

Turn the eyes in different directions to show different emotions

























































































Brings speed and movement to your builds













































Brings speed and movement to your builds





























































Brings speed and movement to your builds





































































































Brings speed and movement to your builds





















































































































Brings speed and movement to your builds