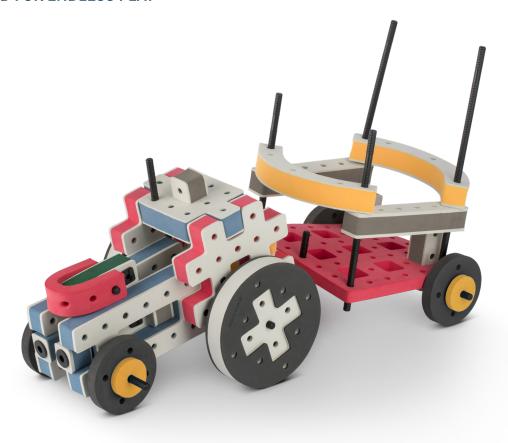

Brings speed and movement to your builds



























































Brings speed and movement to your builds













































Brings speed and movement to your builds



### The Eyes

Bring life and emotions to your builds

Turn the eyes in different directions to show different emotions





















































Brings speed and movement to your builds





















































Brings speed and movement to your builds





















































Brings speed and movement to your builds



















































































































































Brings speed and movement to your builds









































Brings speed and movement to your builds















































Brings speed and movement to your builds







































































Brings speed and movement to your builds













































Brings speed and movement to your builds

























































































Brings speed and movement to your builds























































































Brings speed and movement to your