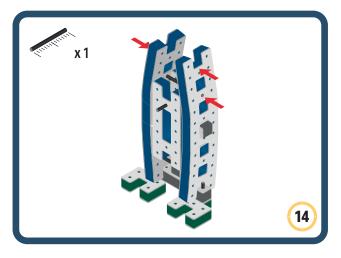

### The Eyes

Bring life and emotions to your builds

Turn the eyes in different directions to show different emotions





















































Brings speed and movement to your builds





















































Brings speed and movement to your builds





















































Brings speed and movement to your builds



















































































































































Brings speed and movement to your builds









































Brings speed and movement to your builds















































Brings speed and movement to your builds







































































Brings speed and movement to your builds













































Brings speed and movement to your builds

























































































Brings speed and movement to your builds























































































Brings speed and movement to your builds





































































Brings speed and movement to your builds



### The Eyes

Bring life and emotions to your builds

Turn the eyes in different directions to show different emotions

























































































Brings speed and movement to your builds