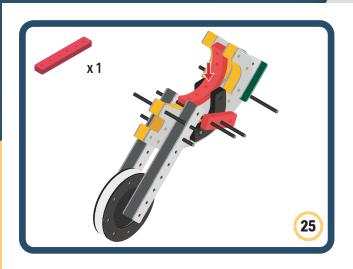

Brings speed and movement to your builds





















































Brings speed and movement to your builds



















































































































































Brings speed and movement to your builds









































Brings speed and movement to your builds















































Brings speed and movement to your builds







































































Brings speed and movement to your builds













































Brings speed and movement to your builds

























































































Brings speed and movement to your builds























































































Brings speed and movement to your builds





































































Brings speed and movement to your builds



### The Eyes

Bring life and emotions to your builds

Turn the eyes in different directions to show different emotions

























































































Brings speed and movement to your builds













































Brings speed and movement to your builds





























































Brings speed and movement to your builds