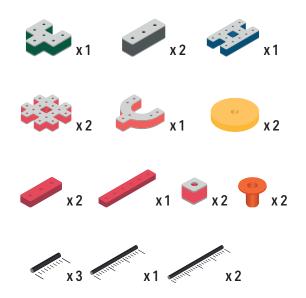

Brings speed and movement to your builds





































































Brings speed and movement to your builds



### The Eyes

Bring life and emotions to your builds

Turn the eyes in different directions to show different emotions

























































































Brings speed and movement to your builds













































Brings speed and movement to your builds





























































Brings speed and movement to your builds





































































































Brings speed and movement to your builds





















































































































Brings speed and movement to your builds