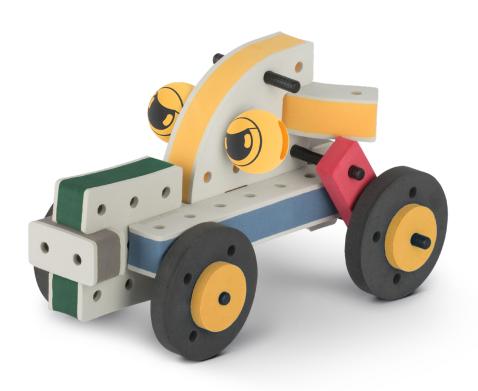

### The Eyes

Bring life and emotions to your builds

Turn the eyes in different directions to show different emotions

Brings speed and movement to your builds

Brings speed and movement to your builds

Brings speed and movement to your builds