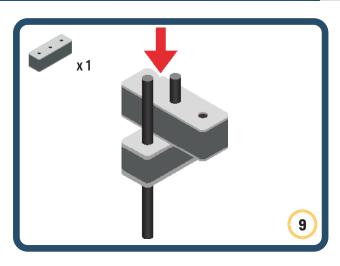

Brings speed and movement to your builds

























































































Brings speed and movement to your builds























































































Brings speed and movement to your builds





































































Brings speed and movement to your builds



### The Eyes

Bring life and emotions to your builds

Turn the eyes in different directions to show different emotions

























































































Brings speed and movement to your builds













































Brings speed and movement to your builds





























































Brings speed and movement to your builds





































































































Brings speed and movement to your builds





















































































































Brings speed and movement to your builds