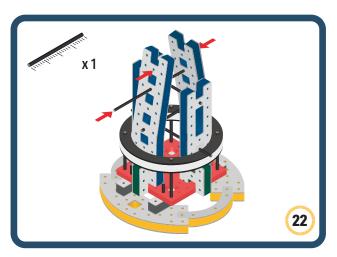

Brings speed and movement to your builds



















































































































































Brings speed and movement to your builds









































Brings speed and movement to your builds















































Brings speed and movement to your builds







































































Brings speed and movement to your builds













































Brings speed and movement to your builds

























































































Brings speed and movement to your builds























































































Brings speed and movement to your builds





































































Brings speed and movement to your builds



### The Eyes

Bring life and emotions to your builds

Turn the eyes in different directions to show different emotions

























































































Brings speed and movement to your builds













































Brings speed and movement to your builds





























































Brings speed and movement to your builds





































































































Brings speed and movement to your builds