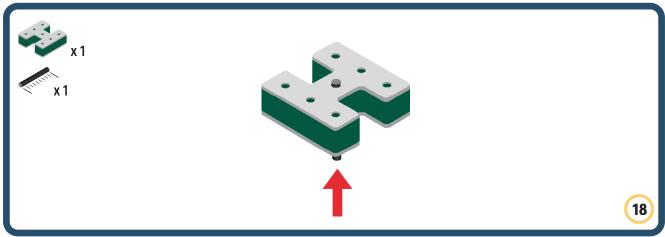

Brings speed and movement to your builds



























































Brings speed and movement to your builds













































Brings speed and movement to your builds



### The Eyes

Bring life and emotions to your builds

Turn the eyes in different directions to show different emotions





















































Brings speed and movement to your builds





















































Brings speed and movement to your builds





















































Brings speed and movement to your builds



















































































































































Brings speed and movement to your builds









































Brings speed and movement to your builds















































Brings speed and movement to your builds







































































Brings speed and movement to your builds













































Brings speed and movement to your builds

























































































Brings speed and movement to your builds