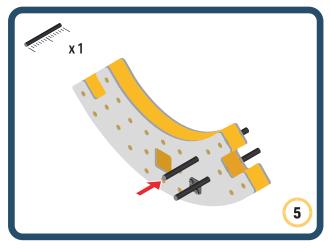

Brings speed and movement to your builds

Brings speed and movement to your builds