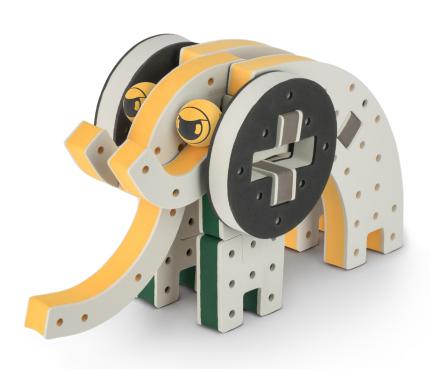

### The Eyes

Bring life and emotions to your builds

Turn the eyes in different directions to show different emotions

Brings speed and movement to your builds

Brings speed and movement to your builds

Brings speed and movement to your builds