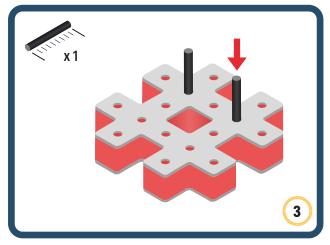

ilds



























































Brings speed and movement to your builds













































Brings speed and movement to your builds



### The Eyes

Bring life and emotions to your builds

Turn the eyes in different directions to show different emotions





















































Brings speed and movement to your builds





















































Brings speed and movement to your builds





















































Brings speed and movement to your builds



















































































































































Brings speed and movement to your builds









































Brings speed and movement to your builds















































Brings speed and movement to your builds







































































Brings speed and movement to your builds













































Brings speed and movement to your builds

























































































Brings speed and movement to your builds























































































Brings speed and movement to your builds





































































Brings speed and movement to your builds



### The Eyes

Bring life and emotions to your builds

Turn the eyes in differe