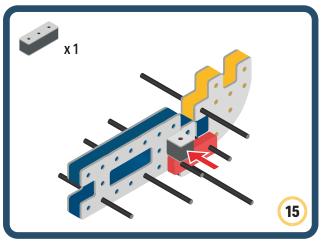

Brings speed and movement to your builds







































































Brings speed and movement to your builds













































Brings speed and movement to your builds

























































































Brings speed and movement to your builds























































































Brings speed and movement to your builds





































































Brings speed and movement to your builds



### The Eyes

Bring life and emotions to your builds

Turn the eyes in different directions to show different emotions

























































































Brings speed and movement to your builds













































Brings speed and movement to your builds





























































Brings speed and movement to your builds





































































































Brings speed and movement to your builds





















































































































Brings speed and movement to your builds