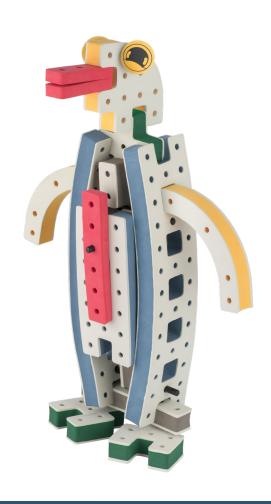

Brings speed and movement to your builds

Brings speed and movement to your builds