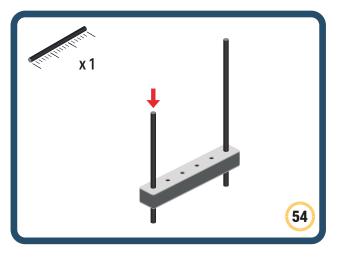

Brings speed and movement to your builds



























































Brings speed and movement to your builds













































Brings speed and movement to your builds



### The Eyes

Bring life and emotions to your builds

Turn the eyes in different directions to show different emotions





















































Brings speed and movement to your builds





















































Brings speed and movement to your builds





















































Brings speed and movement to your builds



















































































































































Brings speed and movement to your builds









































Brings speed and movement to your builds















































Brings speed and movement to your builds







































































Brings speed and movement to your builds













































Brings speed and movement to your builds

























































































Brings speed and movement to your builds























































































Brings speed and movement to your builds





































































Brings speed and movement to your