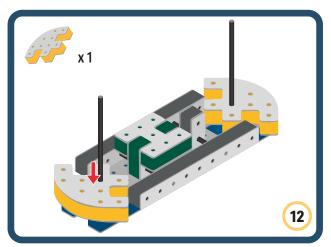

Brings speed and movement to your builds













































Brings speed and movement to your builds

























































































Brings speed and movement to your builds























































































Brings speed and movement to your builds





































































Brings speed and movement to your builds



### The Eyes

Bring life and emotions to your builds

Turn the eyes in different directions to show different emotions

























































































Brings speed and movement to your builds













































Brings speed and movement to your builds





























































Brings speed and movement to your builds





































































































Brings speed and movement to your builds





















































































































Brings speed and movement to your builds