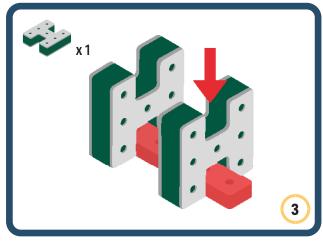

Brings speed and movement to your builds

























































































Brings speed and movement to your builds























































































Brings speed and movement to your builds





































































Brings speed and movement to your builds



### The Eyes

Bring life and emotions to your builds

Turn the eyes in different directions to show different emotions

























































































Brings speed and movement to your builds













































Brings speed and movement to your builds





























































Brings speed and movement to your builds





































































































Brings speed and movement to your builds





















































































































Brings speed and movement to your builds