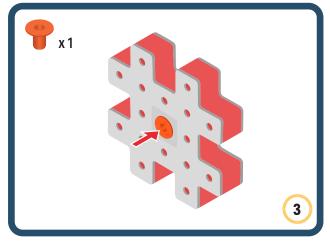

speed and movement to your builds





































































Brings speed and movement to your builds



### The Eyes

Bring life and emotions to your builds

Turn the eyes in different directions to show different emotions

























































































Brings speed and movement to your builds













































Brings speed and movement to your builds





























































Brings speed and movement to your builds





































































































Brings speed and movement to your builds





















































































































Brings speed and movement to your builds