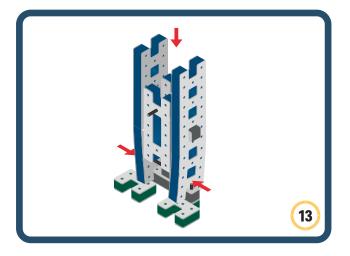

ds



### The Eyes

Bring life and emotions to your builds

Turn the eyes in different directions to show different emotions





















































Brings speed and movement to your builds





















































Brings speed and movement to your builds





















































Brings speed and movement to your builds



















































































































































Brings speed and movement to your builds









































Brings speed and movement to your builds















































Brings speed and movement to your builds







































































Brings speed and movement to your builds













































Brings speed and movement to your builds

























































































Brings speed and movement to your builds























































































Brings speed and movement to your builds





































































Brings speed and movement to your builds



### The Eyes

Bring life and emotions to your builds

Turn the eyes in different directions to show different emotions

























































































Brings speed and movement to your builds