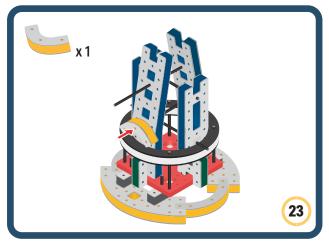

Brings speed and movement to your builds



















































































































































Brings speed and movement to your builds









































Brings speed and movement to your builds















































Brings speed and movement to your builds







































































Brings speed and movement to your builds













































Brings speed and movement to your builds

























































































Brings speed and movement to your builds























































































Brings speed and movement to your builds





































































Brings speed and movement to your builds



### The Eyes

Bring life and emotions to your builds

Turn the eyes in different directions to show different emotions

























































































Brings speed and movement to your builds













































Brings speed and movement to your builds





























































Brings speed and movement to your builds





































































































Brings speed and movement to your builds