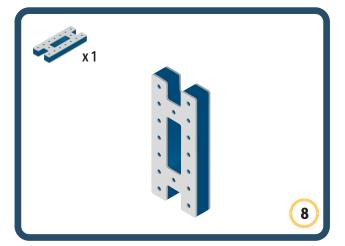

your builds



### The Eyes

Bring life and emotions to your builds

Turn the eyes in different directions to show different emotions





















































Brings speed and movement to your builds





















































Brings speed and movement to your builds





















































Brings speed and movement to your builds



















































































































































Brings speed and movement to your builds









































Brings speed and movement to your builds















































Brings speed and movement to your builds







































































Brings speed and movement to your builds













































Brings speed and movement to your builds

























































































Brings speed and movement to your builds























































































Brings speed and movement to your builds





































































Brings speed and movement to your builds



### The Eyes

Bring life and emotions to your builds

Turn the eyes in different directions to show different emotions

























































































Brings speed and movement to your builds