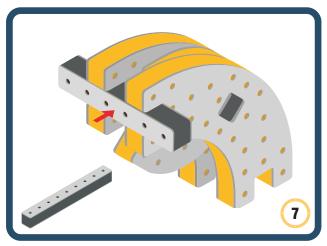

Brings speed and movement to your builds



























































Brings speed and movement to your builds













































Brings speed and movement to your builds



### The Eyes

Bring life and emotions to your builds

Turn the eyes in different directions to show different emotions





















































Brings speed and movement to your builds





















































Brings speed and movement to your builds





















































Brings speed and movement to your builds



















































































































































Brings speed and movement to your builds









































Brin