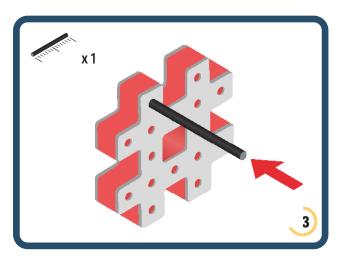

Brings speed and movement to your builds

























































































Brings speed and movement to your builds























































































Brings speed and movement to your builds





































































Brings speed and movement to your builds



### The Eyes

Bring life and emotions to your builds

Turn the eyes in different directions to show different emotions

























































































Brings speed and movement to your builds













































Brings speed and movement to your builds





























































Brings speed and movement to your builds





































































































Brings speed and movement to your builds





















































































































Brings speed and movement to your builds