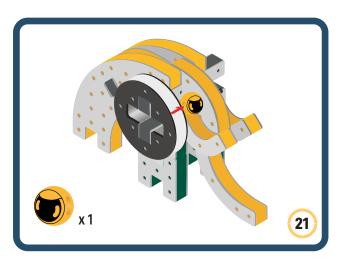

### The Eyes

Bring life and emotions to your builds

Turn the eyes in different directions to show different emotions

Brings speed and movement to your builds

Brings speed and movement to your builds

Brings speed and movement to your builds