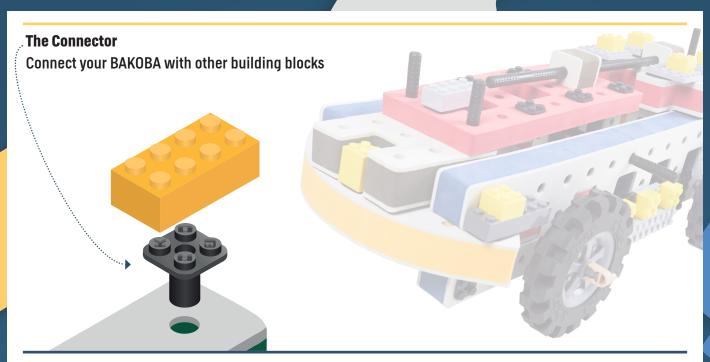

Brings speed and movement to your builds

Brings speed and movement to your builds

Brings speed and movement to your builds