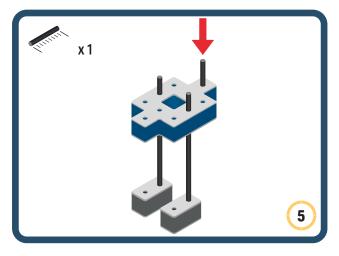

Brings speed and movement to your builds





































































Brings speed and movement to your builds



### The Eyes

Bring life and emotions to your builds

Turn the eyes in different directions to show different emotions

























































































Brings speed and movement to your builds













































Brings speed and movement to your builds





























































Brings speed and movement to your builds





































































































Brings speed and movement to your builds





















































































































Brings speed and movement to your builds