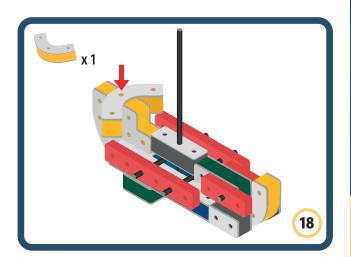

Brings speed and movement to your builds



























































Brings speed and movement to your builds













































Brings speed and movement to your builds



### The Eyes

Bring life and emotions to your builds

Turn the eyes in different directions to show different emotions





















































Brings speed and movement to your builds





















































Brings speed and movement to your builds





















































Brings speed and movement to your builds



















































































































































Brings s