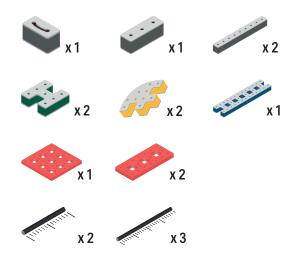

Brings speed and movement to your builds













































Brings speed and movement to your builds

























































































Brings speed and movement to your builds























































































Brings speed and movement to your builds





































































Brings speed and movement to your builds



### The Eyes

Bring life and emotions to your builds

Turn the eyes in different directions to show different emotions

























































































Brings speed and movement to your builds













































Brings speed and movement to your builds





























































Brings speed and movement to your builds





































































































Brings speed and movement to your builds





















































































































Brings speed and movement to your builds