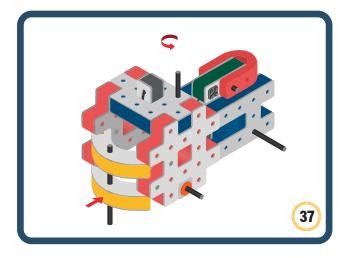

Brings speed and movement to your builds

Brings speed and movement to your builds

Brings speed and movement to your builds