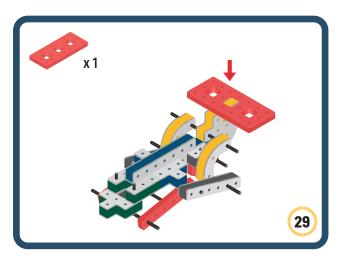

Brings speed and movement to your builds







































































Brings speed and movement to your builds













































Brings speed and movement to your builds

























































































Brings speed and movement to your builds























































































Brings speed and movement to your builds





































































Brings speed and movement to your builds



### The Eyes

Bring life and emotions to your builds

Turn the eyes in different directions to show different emotions

























































































Brings speed and movement to your builds













































Brings speed and movement to your builds





























































Brings speed and movement to your builds





































































































Brings speed and movement to your builds





















































































































Brings speed and movement to your builds