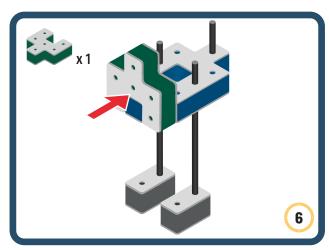

Brings speed and movement to your builds





































































Brings speed and movement to your builds



### The Eyes

Bring life and emotions to your builds

Turn the eyes in different directions to show different emotions

























































































Brings speed and movement to your builds













































Brings speed and movement to your builds





























































Brings speed and movement to your builds





































































































Brings speed and movement to your builds





















































































































Brings speed and movement to your builds