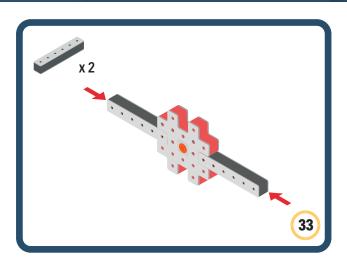

ings speed and movement to your builds



















































































































































Brings speed and movement to your builds









































Brings speed and movement to your builds















































Brings speed and movement to your builds







































































Brings speed and movement to your builds













































Brings speed and movement to your builds

























































































Brings speed and movement to your builds























































































Brings speed and movement to your builds





































































Brings speed and movement to your builds



### The Eyes

Bring life and emotions to your builds

Turn the eyes in different directions to show different emotions

























































































Brings speed and movement to your builds













































Brings speed and movement to your builds





























































Brings speed and movement to your builds





































































































Brings speed and movement to your builds