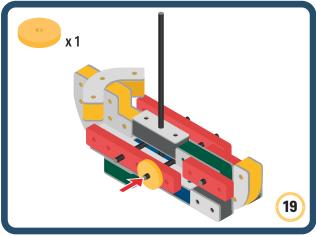

Brings speed and movement to your builds



























































Brings speed and movement to your builds













































Brings speed and movement to your builds



### The Eyes

Bring life and emotions to your builds

Turn the eyes in different directions to show different emotions





















































Brings speed and movement to your builds





















































Brings speed and movement to your builds





















































Brings speed and movement to your builds



















































































































































Brings spe