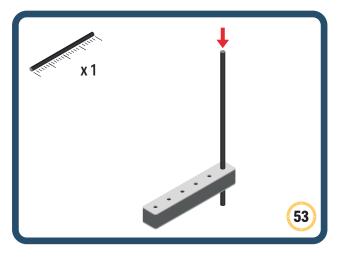

Brings speed and movement to your builds



























































Brings speed and movement to your builds













































Brings speed and movement to your builds



### The Eyes

Bring life and emotions to your builds

Turn the eyes in different directions to show different emotions





















































Brings speed and movement to your builds





















































Brings speed and movement to your builds





















































Brings speed and movement to your builds



















































































































































Brings speed and movement to your builds









































Brings speed and movement to your builds















































Brings speed and movement to your builds







































































Brings speed and movement to your builds













































Brings speed and movement to your builds

























































































Brings speed and movement to your builds























































































Brings speed and movement to your builds





































































Brings speed and movement to you