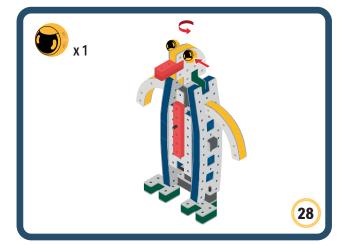

### The Eyes

Bring life and emotions to your builds

Turn the eyes in different directions to show different emotions

Brings speed and movement to your builds

Brings speed and movement to your builds

Brings speed and movement to your builds