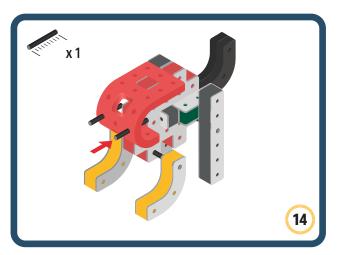

Brings speed and movement to your builds



























































Brings speed and movement to your builds













































Brings speed and movement to your builds



### The Eyes

Bring life and emotions to your builds

Turn the eyes in different directions to show different emotions





















































Brings speed and movement to your builds





















































Brings speed and movement to your builds





















































Brings speed and movement to your builds



















































































































































Brings speed and movement to your builds









































Brings speed and movement to your builds















































Brings speed and movement to your builds







































































Brings speed and movement to your builds













































Brings speed and movement to your builds

























































































Brin