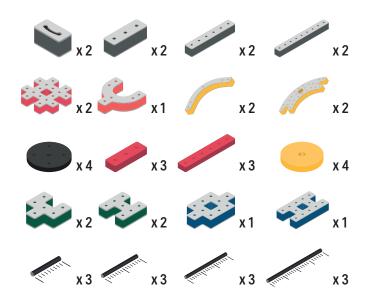

Brings speed and movement to your builds























































































Brings speed and movement to your builds





































































Brings speed and movement to your builds



### The Eyes

Bring life and emotions to your builds

Turn the eyes in different directions to show different emotions

























































































Brings speed and movement to your builds













































Brings speed and movement to your builds





























































Brings speed and movement to your builds





































































































Brings speed and movement to your builds





















































































































Brings speed and movement to your builds