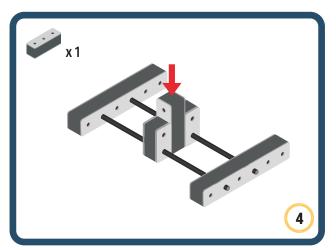

Brings speed and movement to your builds



























































Brings speed and movement to your builds













































Brings speed and movement to your builds



### The Eyes

Bring life and emotions to your builds

Turn the eyes in different directions to show different emotions





















































Brings speed and movement to your builds





















































Brings speed and movement to your builds





















































Brings speed and movement to your builds



















































































































































Brings speed and movement to your builds









































Brings speed and movement to your builds















































Brings spe