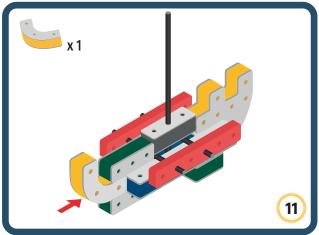

Brings speed and movement to your builds



























































Brings speed and movement to your builds













































Brings speed and movement to your builds



### The Eyes

Bring life and emotions to your builds

Turn the eyes in different directions to show different emotions





















































Brings speed and movement to your builds





















































Brings speed and movement to your builds





















































Brings speed and movement to your builds