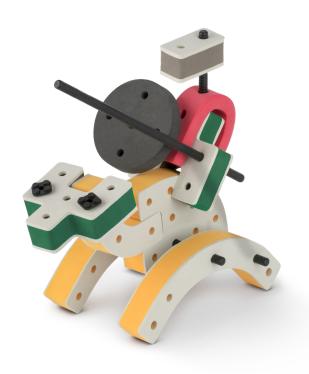

peed and movement to your builds













































Brings speed and movement to your builds



### The Eyes

Bring life and emotions to your builds

Turn the eyes in different directions to show different emotions





















































Brings speed and movement to your builds





















































Brings speed and movement to your builds





















































Brings speed and movement to your builds



















































































































































Brings speed and movement to your builds









































Brings speed and movement to your builds















































Brings speed and movement to your builds







































































Brings speed and movement to your builds













































Brings speed and movement to your builds

























































































Brings speed and movement to your builds























































































Brings speed and movement to your builds





































































Brings speed and movement to your builds



### The Eyes

Bring life and emotions to your builds

Turn the eyes in different directions to show different emotions