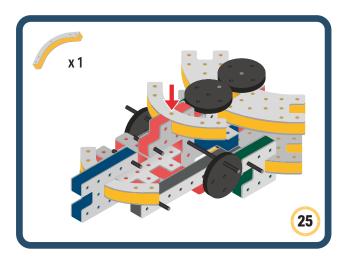

Brings speed and movement to your builds























































































Brings speed and movement to your builds





































































Brings speed and movement to your builds



### The Eyes

Bring life and emotions to your builds

Turn the eyes in different directions to show different emotions

























































































Brings speed and movement to your builds













































Brings speed and movement to your builds





























































Brings speed and movement to your builds





































































































Brings speed and movement to your builds





















































































































Brings speed and movement to your builds