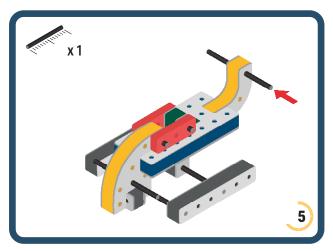

Brings speed and movement to your builds



























































Brings speed and movement to your builds













































Brings speed and movement to your builds



### The Eyes

Bring life and emotions to your builds

Turn the eyes in different directions to show different emotions





















































Brings speed and movement to your builds





















































Brings speed and movement to your builds





















































Brings speed and movement to your builds



















































































































































Brings speed and movement to your builds









































Brings speed and movement to your builds















































Brings speed and movement to your builds







































































Brings speed and movement to your builds













































Brings speed and movement to your builds

























































































Brings speed and movement to your builds