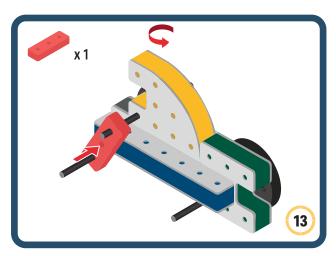

Brings speed and movement to your builds

Brings speed and movement to your builds

Brings speed and movement to your builds