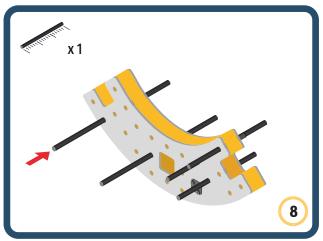

Brings speed and movement to your builds

Brings speed and movement to your builds