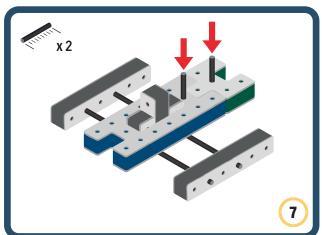

Brings speed and movement to your builds



























































Brings speed and movement to your builds













































Brings speed and movement to your builds



### The Eyes

Bring life and emotions to your builds

Turn the eyes in different directions to show different emotions





















































Brings speed and movement to your builds





















































Brings speed and movement to your builds





















































Brings speed and movement to your builds



















































































































































Brings speed and movement to your builds









































Brings speed and movement to your builds















































Brings speed and