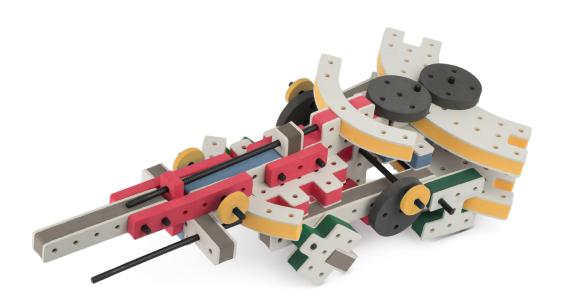

Brings speed and movement to your builds























































































Brings speed and movement to your builds





































































Brings speed and movement to your builds



### The Eyes

Bring life and emotions to your builds

Turn the eyes in different directions to show different emotions

























































































Brings speed and movement to your builds













































Brings speed and movement to your builds





























































Brings speed and movement to your builds





































































































Brings speed and movement to your builds





















































































































Brings speed and movement to your builds