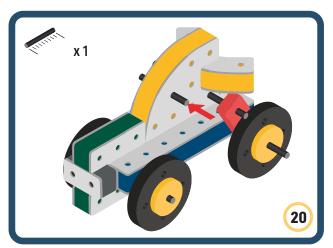

Brings speed and movement to your builds

Brings speed and movement to your builds