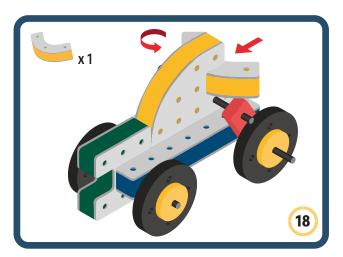

Brings speed and movement to your builds

Brings speed and movement to your builds

Brings speed and movement to your builds

Brings speed and movement to your builds

Brings speed and movement to your builds