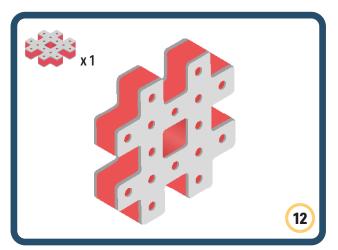

Brings speed and movement to your builds

























































































Brings speed and movement to your builds























































































Brings speed and movement to your builds





































































Brings speed and movement to your builds



### The Eyes

Bring life and emotions to your builds

Turn the eyes in different directions to show different emotions

























































































Brings speed and movement to your builds













































Brings speed and movement to your builds





























































Brings speed and movement to your builds





































































































Brings speed and movement to your builds





















































































































Brings speed and movement to your builds