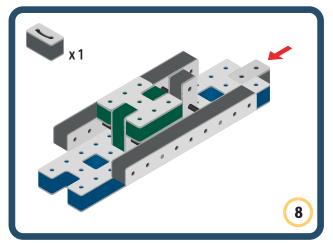

Brings speed and movement to your builds













































Brings speed and movement to your builds

























































































Brings speed and movement to your builds























































































Brings speed and movement to your builds





































































Brings speed and movement to your builds



### The Eyes

Bring life and emotions to your builds

Turn the eyes in different directions to show different emotions

























































































Brings speed and movement to your builds













































Brings speed and movement to your builds





























































Brings speed and movement to your builds





































































































Brings speed and movement to your builds





















































































































Brings speed and movement to your builds