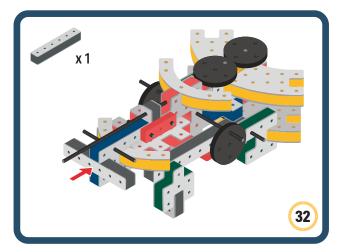

Brings speed and movement to your builds

Brings speed and movement to your builds

Brings speed and movement to your builds

Brings speed and movement to your builds

Brings speed and movement to your builds