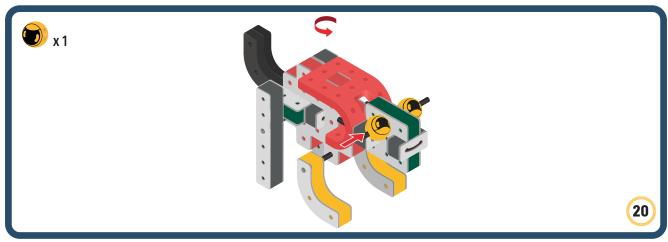

### The Eyes

Bring life and emotions to your builds

Turn the eyes in different directions to show different emotions

Brings speed and movement to your builds

Brings speed and movement to your builds

Brings speed and movement to your builds