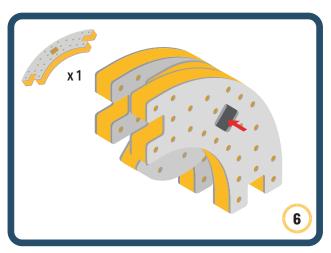

Brings speed and movement to your builds



























































Brings speed and movement to your builds













































Brings speed and movement to your builds



### The Eyes

Bring life and emotions to your builds

Turn the eyes in different directions to show different emotions





















































Brings speed and movement to your builds





















































Brings speed and movement to your builds





















































Brings speed and movement to your builds



















































































































































Brings speed and movement to your builds









































Br