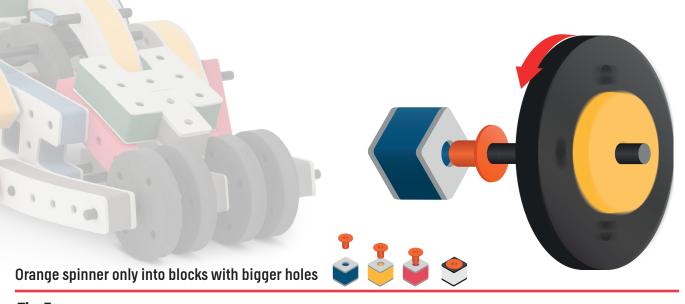

Brings speed and movement to your builds

Brings speed and movement to your builds

Brings speed and movement to your builds

Brings speed and movement to your builds

Brings speed and movement to your builds

Brings speed and movement to your builds

Brings speed and movement to your builds

Brings speed and movement to your builds

Brings speed and movement to your builds

Brings speed and movement to your builds