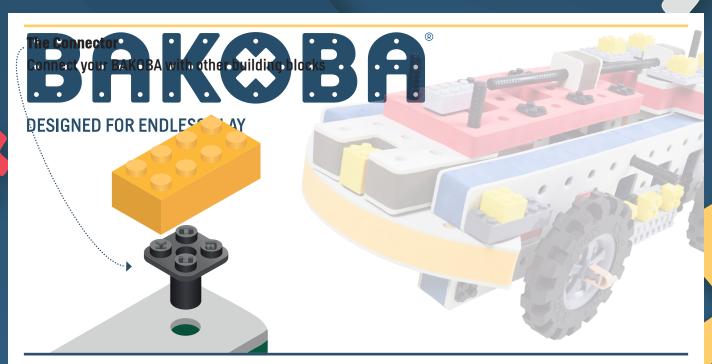

Brings speed and movement to your builds



























































Brings speed and movement to your builds













































Brings speed and movement to your builds



### The Eyes

Bring life and emotions to your builds

Turn the eyes in different directions to show different emotions





















































Brings speed and movement to your builds





















































Brings speed and movement to your builds





















































Brings speed and movement to your builds



















































































































































Brings speed and movement to your builds









































Brings speed and movement to your builds















































Brings speed and movement to your bu