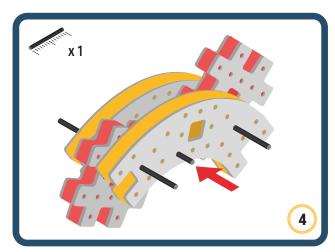

Brings speed and movement to your builds









































Brings speed and movement to your builds















































Brings speed and movement to your builds







































































Brings speed and movement to your builds













































Brings speed and movement to your builds

























































































Brings speed and movement to your builds























































































Brings speed and movement to your builds





































































Brings speed and movement to your builds



### The Eyes

Bring life and emotions to your builds

Turn the eyes in different directions to show different emotions

























































































Brings speed and movement to your builds













































Brings speed and movement to your builds





























































Brings speed and movement to your builds





































































































Brings speed and movement to your builds





















































































































Brings s