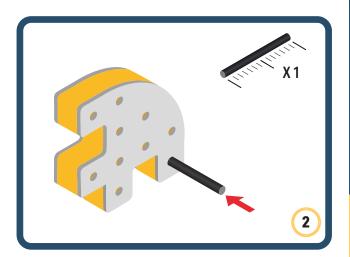

nd movement to your builds













































Brings speed and movement to your builds



### The Eyes

Bring life and emotions to your builds

Turn the eyes in different directions to show different emotions





















































Brings speed and movement to your builds





















































Brings speed and movement to your builds





















































Brings speed and movement to your builds



















































































































































Brings speed and movement to your builds









































Brings speed and movement to your builds















































Brings speed and movement to your builds







































































Brings speed and movement to your builds













































Brings speed and movement to your builds

























































































Brings speed and movement to your builds























































































Brings speed and movement to your builds





































































Brings speed and movement to your builds



### The Eyes

Bring life and emotions to your builds

Turn the eyes in different directions to show different emotions