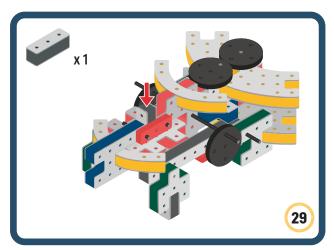

Brings speed and movement to your builds























































































Brings speed and movement to your builds





































































Brings speed and movement to your builds



### The Eyes

Bring life and emotions to your builds

Turn the eyes in different directions to show different emotions

























































































Brings speed and movement to your builds













































Brings speed and movement to your builds





























































Brings speed and movement to your builds





































































































Brings speed and movement to your builds





















































































































Brings speed and movement to your builds