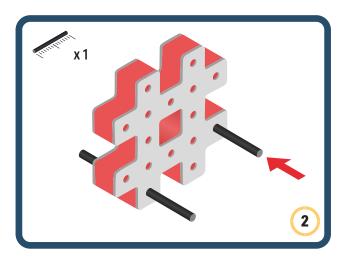

Brings speed and movement to your builds



























































Brings speed and movement to your builds













































Brings speed and movement to your builds



### The Eyes

Bring life and emotions to your builds

Turn the eyes in different directions to show different emotions





















































Brings speed and movement to your builds





















































Brings speed and movement to your builds





















































Brings speed and movement to your builds



















































































































































Brings speed and movement to your builds









































Brings speed and movement to your builds















































Brings speed and movement to your builds







































































Brings speed and movement to your builds













































Brings speed and movement to your builds