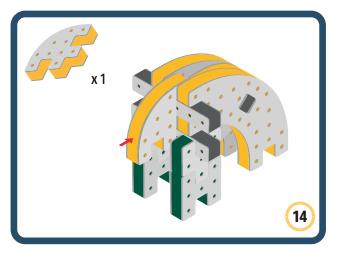

Brings speed and movement to your builds

Brings speed and movement to your builds

Brings speed and movement to your builds

Brings speed and movement to your builds

Brings speed and movement to your builds