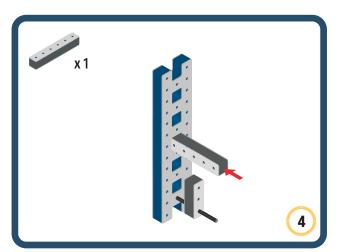

ement to your builds



### The Eyes

Bring life and emotions to your builds

Turn the eyes in different directions to show different emotions





















































Brings speed and movement to your builds





















































Brings speed and movement to your builds





















































Brings speed and movement to your builds



















































































































































Brings speed and movement to your builds









































Brings speed and movement to your builds















































Brings speed and movement to your builds







































































Brings speed and movement to your builds













































Brings speed and movement to your builds

























































































Brings speed and movement to your builds























































































Brings speed and movement to your builds





































































Brings speed and movement to your builds



### The Eyes

Bring life and emotions to your builds

Turn the eyes in different directions to show different emotions

























































































Brings speed and movement to your builds