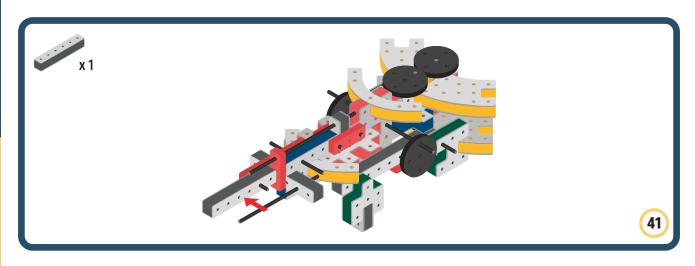

ed and movement to your builds























































































Brings speed and movement to your builds





































































Brings speed and movement to your builds



### The Eyes

Bring life and emotions to your builds

Turn the eyes in different directions to show different emotions

























































































Brings speed and movement to your builds













































Brings speed and movement to your builds





























































Brings speed and movement to your builds





































































































Brings speed and movement to your builds





















































































































Brings speed and movement to your builds