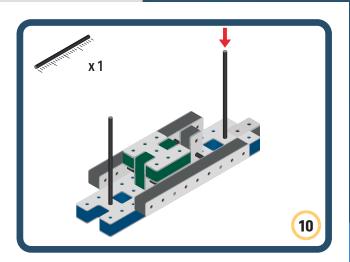

Brings speed and movement to your builds













































Brings speed and movement to your builds

























































































Brings speed and movement to your builds























































































Brings speed and movement to your builds





































































Brings speed and movement to your builds



### The Eyes

Bring life and emotions to your builds

Turn the eyes in different directions to show different emotions

























































































Brings speed and movement to your builds













































Brings speed and movement to your builds





























































Brings speed and movement to your builds





































































































Brings speed and movement to your builds





















































































































Brings speed and movement to your builds