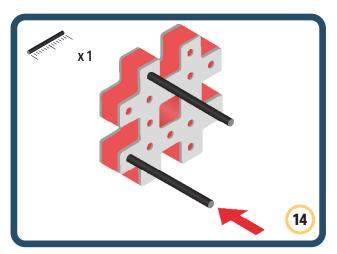

Brings speed and movement to your builds

























































































Brings speed and movement to your builds























































































Brings speed and movement to your builds





































































Brings speed and movement to your builds



### The Eyes

Bring life and emotions to your builds

Turn the eyes in different directions to show different emotions

























































































Brings speed and movement to your builds













































Brings speed and movement to your builds





























































Brings speed and movement to your builds





































































































Brings speed and movement to your builds





















































































































Brings speed and movement to your builds