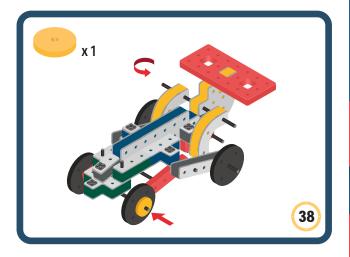

Brings speed and movement to your builds

Brings speed and movement to your builds

Brings speed and movement to your builds