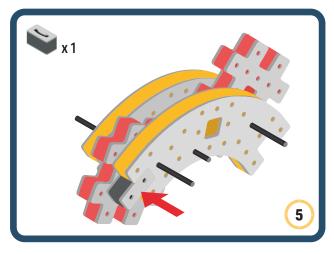

Brings speed and movement to your builds









































Brings speed and movement to your builds















































Brings speed and movement to your builds







































































Brings speed and movement to your builds













































Brings speed and movement to your builds

























































































Brings speed and movement to your builds























































































Brings speed and movement to your builds





































































Brings speed and movement to your builds



### The Eyes

Bring life and emotions to your builds

Turn the eyes in different directions to show different emotions

























































































Brings speed and movement to your builds













































Brings speed and movement to your builds





























































Brings speed and movement to your builds





































































































Brings speed and movement to your builds





















































































































Brings spe