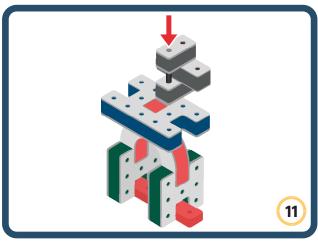

Brings speed and movement to your builds

























































































Brings speed and movement to your builds























































































Brings speed and movement to your builds





































































Brings speed and movement to your builds



### The Eyes

Bring life and emotions to your builds

Turn the eyes in different directions to show different emotions

























































































Brings speed and movement to your builds













































Brings speed and movement to your builds





























































Brings speed and movement to your builds





































































































Brings speed and movement to your builds





















































































































Brings speed and movement to your builds