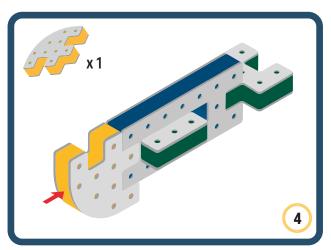

ons to show different emotions





















































Brings speed and movement to your builds





















































Brings speed and movement to your builds





















































Brings speed and movement to your builds



















































































































































Brings speed and movement to your builds









































Brings speed and movement to your builds















































Brings speed and movement to your builds







































































Brings speed and movement to your builds













































Brings speed and movement to your builds

























































































Brings speed and movement to your builds























































































Brings speed and movement to your builds





































































Brings speed and movement to your builds



### The Eyes

Bring life and emotions to your builds

Turn the eyes in different directions to show different emotions

























































































Brings speed and movement to your builds













































Brings speed and movement to your builds