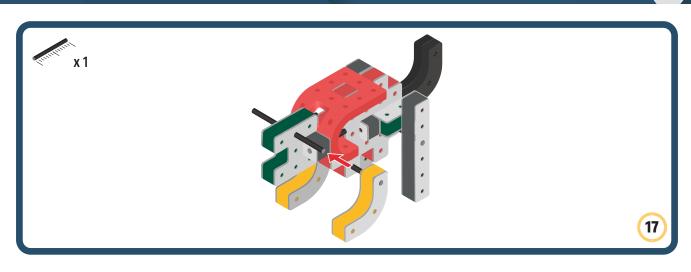

Brings speed and movement to your builds

Brings speed and movement to your builds

Brings speed and movement to your builds