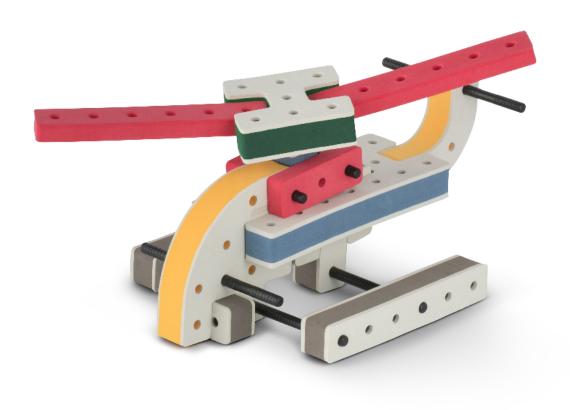

Brings speed and movement to your builds



























































Brings speed and movement to your builds













































Brings speed and movement to your builds



### The Eyes

Bring life and emotions to your builds

Turn the eyes in different directions to show different emotions





















































Brings speed and movement to your builds





















































Brings speed and movement to your builds





















































Brings speed and movement to your builds



















































































































































Brings speed and movement to your builds









































Brings speed and movement to your builds















































Brings speed and movement to your builds







































































Brings speed and movement to your builds













































Brings speed and movement to your builds

























































































Brings speed and movement to your builds