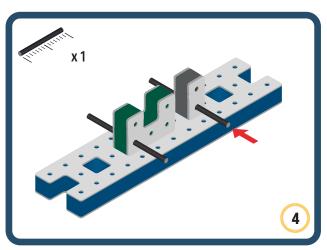

Brings speed and movement to your builds













































Brings speed and movement to your builds

























































































Brings speed and movement to your builds























































































Brings speed and movement to your builds





































































Brings speed and movement to your builds



### The Eyes

Bring life and emotions to your builds

Turn the eyes in different directions to show different emotions

























































































Brings speed and movement to your builds













































Brings speed and movement to your builds





























































Brings speed and movement to your builds





































































































Brings speed and movement to your builds





















































































































Brings speed and movement to your builds