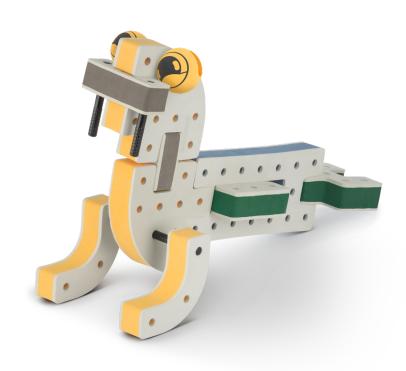

nt directions to show different emotions





















































Brings speed and movement to your builds





















































Brings speed and movement to your builds





















































Brings speed and movement to your builds



















































































































































Brings speed and movement to your builds









































Brings speed and movement to your builds















































Brings speed and movement to your builds







































































Brings speed and movement to your builds













































Brings speed and movement to your builds

























































































Brings speed and movement to your builds























































































Brings speed and movement to your builds





































































Brings speed and movement to your builds



### The Eyes

Bring life and emotions to your builds

Turn the eyes in different directions to show different emotions

























































































Brings speed and movement to your builds













































Brings speed and movement to your builds