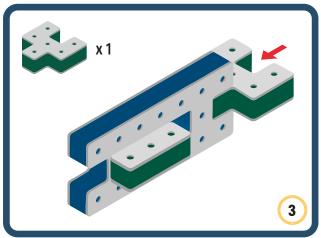

tions to show different emotions





















































Brings speed and movement to your builds





















































Brings speed and movement to your builds





















































Brings speed and movement to your builds



















































































































































Brings speed and movement to your builds









































Brings speed and movement to your builds















































Brings speed and movement to your builds







































































Brings speed and movement to your builds













































Brings speed and movement to your builds

























































































Brings speed and movement to your builds























































































Brings speed and movement to your builds





































































Brings speed and movement to your builds



### The Eyes

Bring life and emotions to your builds

Turn the eyes in different directions to show different emotions

























































































Brings speed and movement to your builds













































Brings speed and movement to your builds