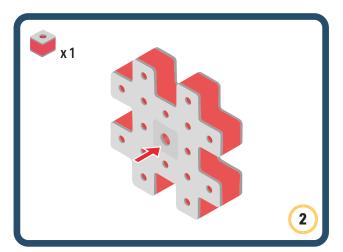

gs speed and movement to your builds





































































Brings speed and movement to your builds



### The Eyes

Bring life and emotions to your builds

Turn the eyes in different directions to show different emotions

























































































Brings speed and movement to your builds













































Brings speed and movement to your builds





























































Brings speed and movement to your builds





































































































Brings speed and movement to your builds





















































































































Brings speed and movement to your builds