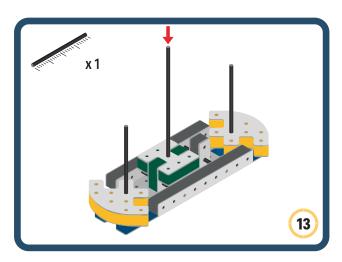

Brings speed and movement to your builds













































Brings speed and movement to your builds

























































































Brings speed and movement to your builds























































































Brings speed and movement to your builds





































































Brings speed and movement to your builds



### The Eyes

Bring life and emotions to your builds

Turn the eyes in different directions to show different emotions

























































































Brings speed and movement to your builds













































Brings speed and movement to your builds





























































Brings speed and movement to your builds





































































































Brings speed and movement to your builds





















































































































Brings speed and movement to your builds