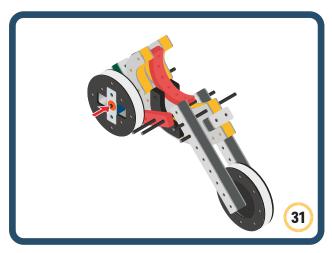

Brings speed and movement to your builds





















































Brings speed and movement to your builds



















































































































































Brings speed and movement to your builds









































Brings speed and movement to your builds















































Brings speed and movement to your builds







































































Brings speed and movement to your builds













































Brings speed and movement to your builds

























































































Brings speed and movement to your builds























































































Brings speed and movement to your builds





































































Brings speed and movement to your builds



### The Eyes

Bring life and emotions to your builds

Turn the eyes in different directions to show different emotions

























































































Brings speed and movement to your builds













































Brings speed and movement to your builds





























































Brings speed and movement to your builds