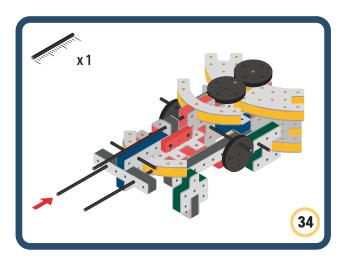

Brings speed and movement to your builds

Brings speed and movement to your builds