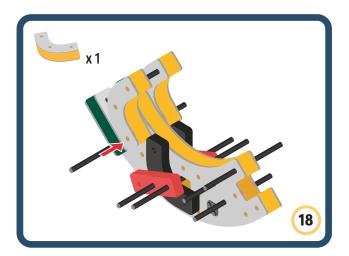

our builds





















































Brings speed and movement to your builds





















































Brings speed and movement to your builds



















































































































































Brings speed and movement to your builds









































Brings speed and movement to your builds















































Brings speed and movement to your builds







































































Brings speed and movement to your builds













































Brings speed and movement to your builds

























































































Brings speed and movement to your builds























































































Brings speed and movement to your builds





































































Brings speed and movement to your builds



### The Eyes

Bring life and emotions to your builds

Turn the eyes in different directions to show different emotions

























































































Brings speed and movement to your builds













































Brings speed and movement to your builds





























































Brings speed and movement to your builds