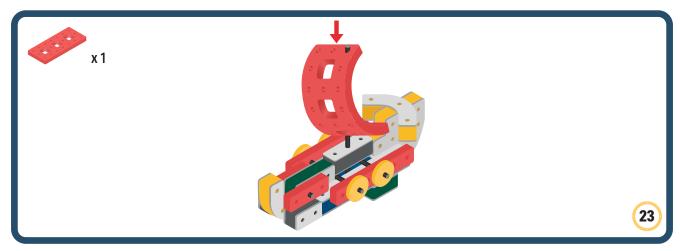

Brings speed and movement to your builds



























































Brings speed and movement to your builds













































Brings speed and movement to your builds



### The Eyes

Bring life and emotions to your builds

Turn the eyes in different directions to show different emotions





















































Brings speed and movement to your builds





















































Brings speed and movement to your builds





















































Brings speed and movement to your builds



















































































































































Brings speed and m