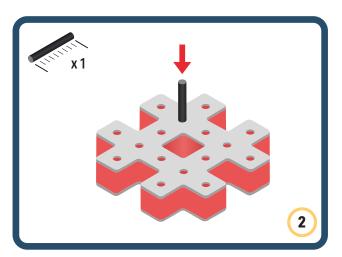

builds



























































Brings speed and movement to your builds













































Brings speed and movement to your builds



### The Eyes

Bring life and emotions to your builds

Turn the eyes in different directions to show different emotions





















































Brings speed and movement to your builds





















































Brings speed and movement to your builds





















































Brings speed and movement to your builds



















































































































































Brings speed and movement to your builds









































Brings speed and movement to your builds















































Brings speed and movement to your builds







































































Brings speed and movement to your builds













































Brings speed and movement to your builds

























































































Brings speed and movement to your builds























































































Brings speed and movement to your builds





































































Brings speed and movement to your builds



### The Eyes

Bring life and emotions to your builds

Turn the eyes in diffe