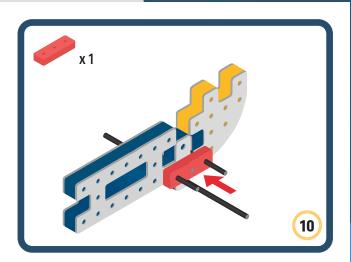

Brings speed and movement to your builds







































































Brings speed and movement to your builds













































Brings speed and movement to your builds

























































































Brings speed and movement to your builds























































































Brings speed and movement to your builds





































































Brings speed and movement to your builds



### The Eyes

Bring life and emotions to your builds

Turn the eyes in different directions to show different emotions

























































































Brings speed and movement to your builds













































Brings speed and movement to your builds





























































Brings speed and movement to your builds





































































































Brings speed and movement to your builds





















































































































Brings speed and movement to your builds