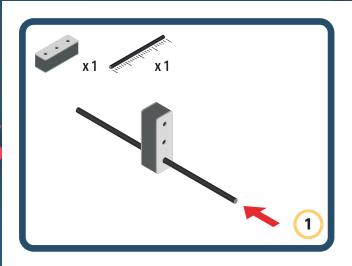

Brings speed and movement to your builds























































































Brings speed and movement to your builds





































































Brings speed and movement to your builds



### The Eyes

Bring life and emotions to your builds

Turn the eyes in different directions to show different emotions

























































































Brings speed and movement to your builds













































Brings speed and movement to your builds





























































Brings speed and movement to your builds





































































































Brings speed and movement to your builds





















































































































Brings speed and movement to your builds