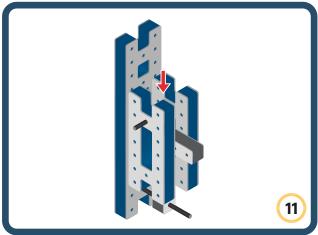

builds



### The Eyes

Bring life and emotions to your builds

Turn the eyes in different directions to show different emotions





















































Brings speed and movement to your builds





















































Brings speed and movement to your builds





















































Brings speed and movement to your builds



















































































































































Brings speed and movement to your builds









































Brings speed and movement to your builds















































Brings speed and movement to your builds







































































Brings speed and movement to your builds













































Brings speed and movement to your builds

























































































Brings speed and movement to your builds























































































Brings speed and movement to your builds





































































Brings speed and movement to your builds



### The Eyes

Bring life and emotions to your builds

Turn the eyes in different directions to show different emotions

























































































Brings speed and movement to your builds