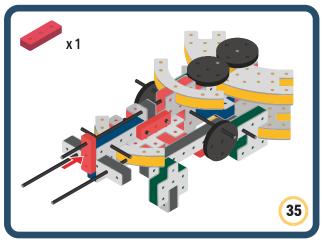

Brings speed and movement to your builds























































































Brings speed and movement to your builds





































































Brings speed and movement to your builds



### The Eyes

Bring life and emotions to your builds

Turn the eyes in different directions to show different emotions

























































































Brings speed and movement to your builds













































Brings speed and movement to your builds





























































Brings speed and movement to your builds





































































































Brings speed and movement to your builds





















































































































Brings speed and movement to your builds