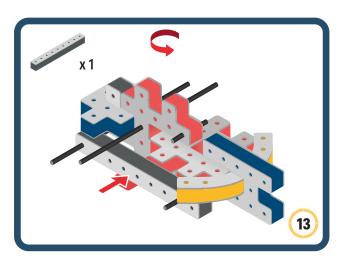

Brings speed and movement to your builds

Brings speed and movement to your builds

Brings speed and movement to your builds

Brings speed and movement to your builds

Brings speed and movement to your builds