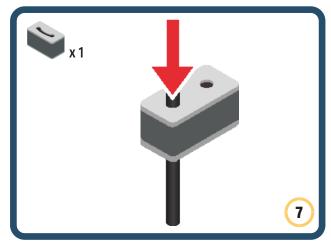

Brings speed and movement to your builds

























































































Brings speed and movement to your builds























































































Brings speed and movement to your builds





































































Brings speed and movement to your builds



### The Eyes

Bring life and emotions to your builds

Turn the eyes in different directions to show different emotions

























































































Brings speed and movement to your builds













































Brings speed and movement to your builds





























































Brings speed and movement to your builds





































































































Brings speed and movement to your builds





















































































































Brings speed and movement to your builds