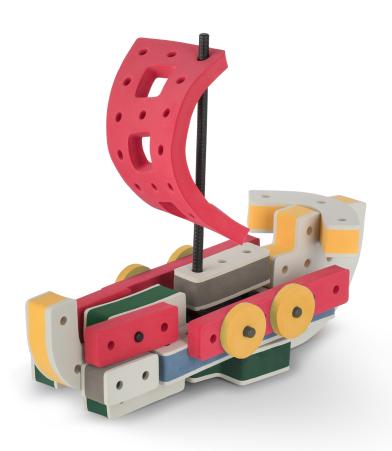

Brings speed and movement to your builds

Brings speed and movement to your builds

Brings speed and movement to your builds

### The Eyes

Bring life and emotions to your builds

Turn the eyes in different directions to show different emotions

Brings speed and movement to your builds

Brings speed and movement to your builds

Brings speed and movement to your builds

Brings speed and movement to your builds

Brings speed and movement to your builds

Brings speed and movement to your builds

Brings speed and movement to your builds

Brings speed and movement to your builds

Brings speed and movement to your builds

Brings speed and movement to your builds