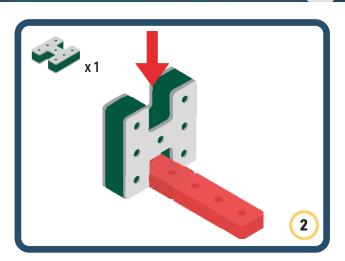

Brings speed and movement to your builds

Brings speed and movement to your builds

Brings speed and movement to your builds

Brings speed and movement to your builds

Brings speed and movement to your builds

Brings speed and movement to your builds

Brings speed and movement to your builds

Brings speed and movement to your builds

Brings speed and movement to your builds

Brings speed and movement to your builds