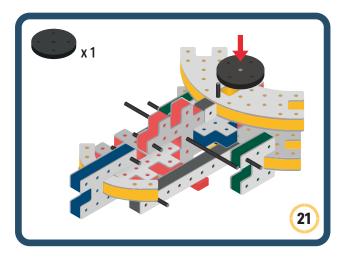

Brings speed and movement to your builds

Brings speed and movement to your builds

Brings speed and movement to your builds