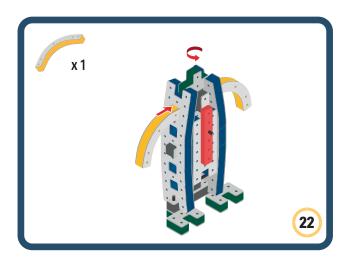

Bring life and emotions to your builds

Turn the eyes in different directions to show different emotions





















































Brings speed and movement to your builds





















































Brings speed and movement to your builds





















































Brings speed and movement to your builds



















































































































































Brings speed and movement to your builds









































Brings speed and movement to your builds















































Brings speed and movement to your builds







































































Brings speed and movement to your builds













































Brings speed and movement to your builds

























































































Brings speed and movement to your builds























































































Brings speed and movement to your builds





































































Brings speed and movement to your builds



### The Eyes

Bring life and emotions to your builds

Turn the eyes in different directions to show different emotions

























































































Brings speed and movement to your builds