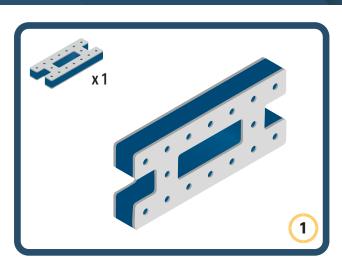

irections to show different emotions





















































Brings speed and movement to your builds





















































Brings speed and movement to your builds





















































Brings speed and movement to your builds



















































































































































Brings speed and movement to your builds









































Brings speed and movement to your builds















































Brings speed and movement to your builds







































































Brings speed and movement to your builds













































Brings speed and movement to your builds

























































































Brings speed and movement to your builds























































































Brings speed and movement to your builds





































































Brings speed and movement to your builds



### The Eyes

Bring life and emotions to your builds

Turn the eyes in different directions to show different emotions

























































































Brings speed and movement to your builds













































Brings speed and movement to your builds