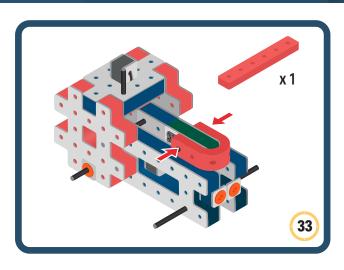

Brings speed and movement to your builds



























































Brings speed and movement to your builds













































Brings speed and movement to your builds



### The Eyes

Bring life and emotions to your builds

Turn the eyes in different directions to show different emotions





















































Brings speed and movement to your builds





















































Brings speed and movement to your builds





















































Brings speed and movement to your builds



















































































































































Brings speed and movement to your builds









































Brings speed and movement to your builds















































Brings speed and movement to your builds







































































Brings speed and movement to your builds













































Brings speed and movement to your builds

























































































Brings speed and movement to your builds























































































Brings speed and movement to your builds