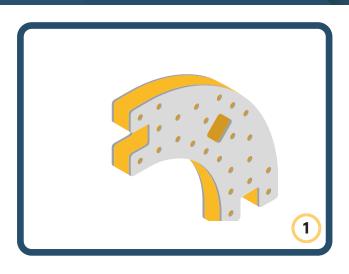

Brings speed and movement to your builds

Brings speed and movement to your builds

Brings speed and movement to your builds

Brings speed and movement to your builds

Brings speed and movement to your builds

Brings speed and movement to your builds

Brings speed and movement to your builds

Brings speed and movement to your builds

Brings speed and movement to your builds

Brings speed and movement to your builds