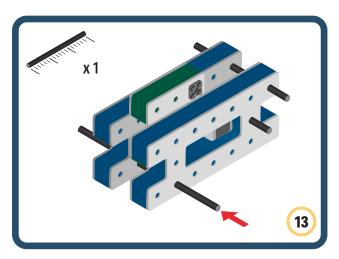

Brings speed and movement to your builds



























































Brings speed and movement to your builds













































Brings speed and movement to your builds



### The Eyes

Bring life and emotions to your builds

Turn the eyes in different directions to show different emotions





















































Brings speed and movement to your builds





















































Brings speed and movement to your builds





















































Brings speed and movement to your builds



















































































































































Brings speed and movement to your builds









































Brings speed and movement to your builds















































Brings speed and movement to your builds







































































Brings speed and movement to your builds













































Brings speed and movement to your builds

























































































Brings speed and movement to your builds























































































Brings speed and movement to your builds