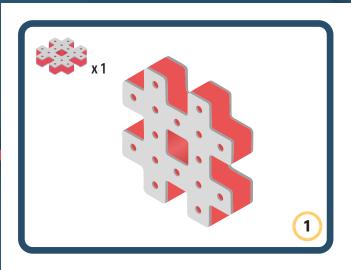

ings speed and movement to your builds





































































Brings speed and movement to your builds



### The Eyes

Bring life and emotions to your builds

Turn the eyes in different directions to show different emotions

























































































Brings speed and movement to your builds













































Brings speed and movement to your builds





























































Brings speed and movement to your builds





































































































Brings speed and movement to your builds





















































































































Brings speed and movement to your builds