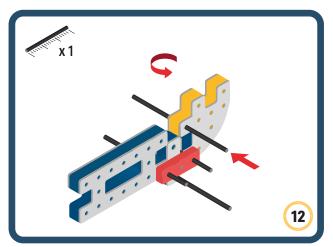

Brings speed and movement to your builds







































































Brings speed and movement to your builds













































Brings speed and movement to your builds

























































































Brings speed and movement to your builds























































































Brings speed and movement to your builds





































































Brings speed and movement to your builds



### The Eyes

Bring life and emotions to your builds

Turn the eyes in different directions to show different emotions

























































































Brings speed and movement to your builds













































Brings speed and movement to your builds





























































Brings speed and movement to your builds





































































































Brings speed and movement to your builds





















































































































Brings speed and movement to your builds