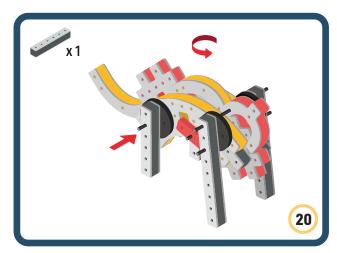

Brings speed and movement to your builds









































Brings speed and movement to your builds















































Brings speed and movement to your builds







































































Brings speed and movement to your builds













































Brings speed and movement to your builds

























































































Brings speed and movement to your builds























































































Brings speed and movement to your builds





































































Brings speed and movement to your builds



### The Eyes

Bring life and emotions to your builds

Turn the eyes in different directions to show different emotions

























































































Brings speed and movement to your builds













































Brings speed and movement to your builds





























































Brings speed and movement to your builds





































































































Brings speed and movement to your builds





















































































































Brings speed and movement to your builds