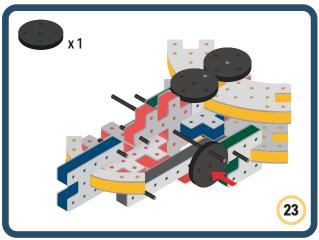

Brings speed and movement to your builds























































































Brings speed and movement to your builds





































































Brings speed and movement to your builds



### The Eyes

Bring life and emotions to your builds

Turn the eyes in different directions to show different emotions

























































































Brings speed and movement to your builds













































Brings speed and movement to your builds





























































Brings speed and movement to your builds





































































































Brings speed and movement to your builds





















































































































Brings speed and movement to your builds