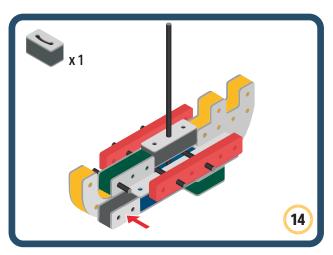

Brings speed and movement to your builds



























































Brings speed and movement to your builds













































Brings speed and movement to your builds



### The Eyes

Bring life and emotions to your builds

Turn the eyes in different directions to show different emotions





















































Brings speed and movement to your builds





















































Brings speed and movement to your builds





















































Brings speed and movement to your builds