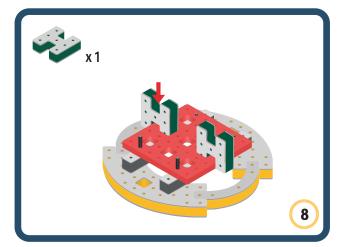

Brings speed and movement to your builds



















































































































































Brings speed and movement to your builds









































Brings speed and movement to your builds















































Brings speed and movement to your builds







































































Brings speed and movement to your builds













































Brings speed and movement to your builds

























































































Brings speed and movement to your builds























































































Brings speed and movement to your builds





































































Brings speed and movement to your builds



### The Eyes

Bring life and emotions to your builds

Turn the eyes in different directions to show different emotions

























































































Brings speed and movement to your builds













































Brings speed and movement to your builds





























































Brings speed and movement to your builds





































































































Brings speed and movement to your builds