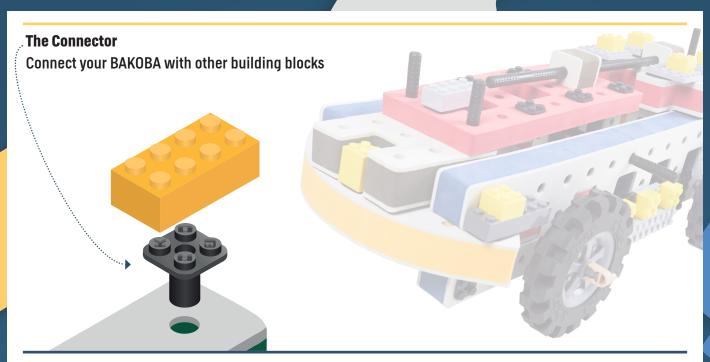

Brings speed and movement to your builds



























































Brings speed and movement to your builds













































Brings speed and movement to your builds



### The Eyes

Bring life and emotions to your builds

Turn the eyes in different directions to show different emotions





















































Brings speed and movement to your builds





















































Brings speed and movement to your builds





















































Brings speed and movement to your builds



















































































































































Brings speed and movement to your builds









































Brings speed and movement to your builds















































Brings speed and movement to your builds







































































Brings speed and movement to your builds













































Brings speed and movement to your builds

























































































Brings speed and m