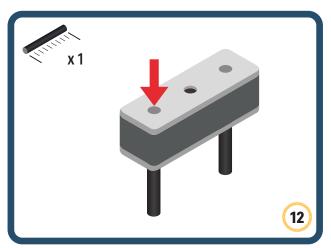

Brings speed and movement to your builds

Brings speed and movement to your builds

Brings speed and movement to your builds