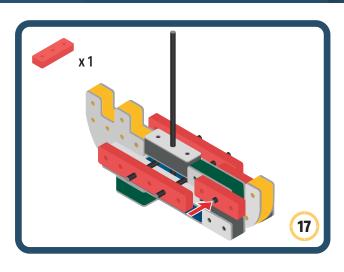

Brings speed and movement to your builds



























































Brings speed and movement to your builds













































Brings speed and movement to your builds



### The Eyes

Bring life and emotions to your builds

Turn the eyes in different directions to show different emotions





















































Brings speed and movement to your builds





















































Brings speed and movement to your builds





















































Brings speed and movement to your builds



















































































































































Brings