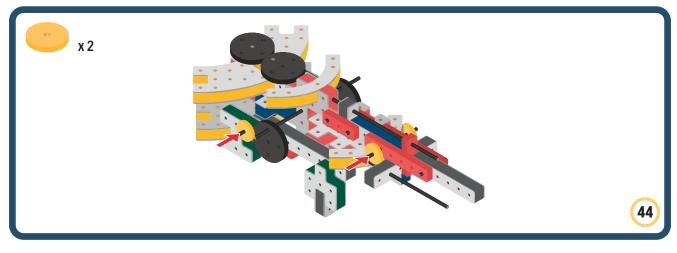

movement to your builds























































































Brings speed and movement to your builds





































































Brings speed and movement to your builds



### The Eyes

Bring life and emotions to your builds

Turn the eyes in different directions to show different emotions

























































































Brings speed and movement to your builds













































Brings speed and movement to your builds





























































Brings speed and movement to your builds





































































































Brings speed and movement to your builds





















































































































Brings speed and movement to your builds