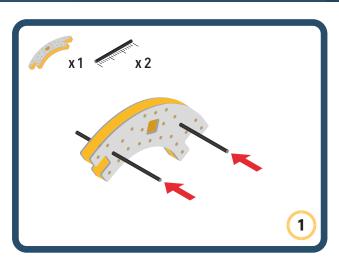

Brings speed and movement to your builds









































Brings speed and movement to your builds















































Brings speed and movement to your builds







































































Brings speed and movement to your builds













































Brings speed and movement to your builds

























































































Brings speed and movement to your builds























































































Brings speed and movement to your builds





































































Brings speed and movement to your builds



### The Eyes

Bring life and emotions to your builds

Turn the eyes in different directions to show different emotions

























































































Brings speed and movement to your builds













































Brings speed and movement to your builds





























































Brings speed and movement to your builds





































































































Brings speed and movement to your builds





















































































































Br