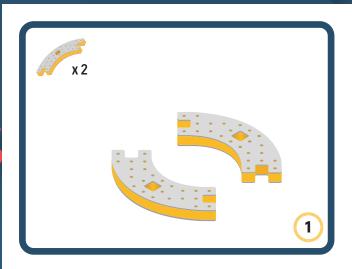

### The Eyes

Bring life and emotions to your builds

Turn the eyes in different directions to show different emotions

Brings speed and movement to your builds

Brings speed and movement to your builds

Brings speed and movement to your builds