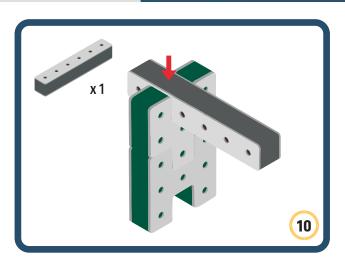

Brings speed and movement to your builds



























































Brings speed and movement to your builds













































Brings speed and movement to your builds



### The Eyes

Bring life and emotions to your builds

Turn the eyes in different directions to show different emotions





















































Brings speed and movement to your builds





















































Brings speed and movement to your builds





















































Brings speed and movement to your builds



















































































































































Brings speed and movement to your builds









































Brings spe