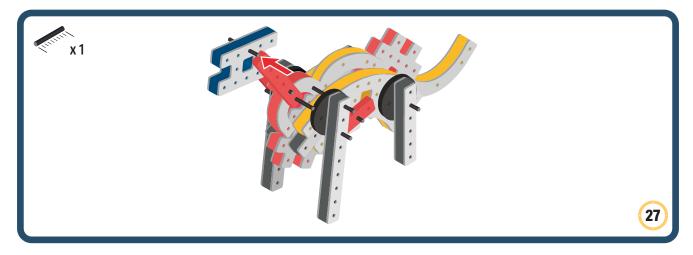

Brings speed and movement to your builds









































Brings speed and movement to your builds















































Brings speed and movement to your builds







































































Brings speed and movement to your builds













































Brings speed and movement to your builds

























































































Brings speed and movement to your builds























































































Brings speed and movement to your builds





































































Brings speed and movement to your builds



### The Eyes

Bring life and emotions to your builds

Turn the eyes in different directions to show different emotions

























































































Brings speed and movement to your builds













































Brings speed and movement to your builds





























































Brings speed and movement to your builds





































































































Brings speed and movement to your builds





















































































































Brings speed and movement to your builds