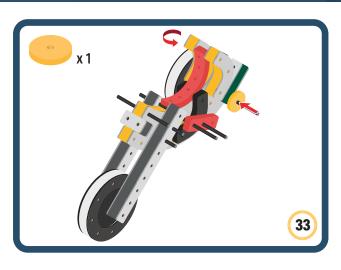

Brings speed and movement to your builds

Brings speed and movement to your builds

Brings speed and movement to your builds