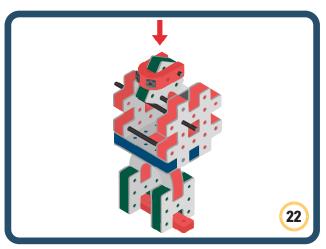

Brings speed and movement to your builds

























































































Brings speed and movement to your builds























































































Brings speed and movement to your builds





































































Brings speed and movement to your builds



### The Eyes

Bring life and emotions to your builds

Turn the eyes in different directions to show different emotions

























































































Brings speed and movement to your builds













































Brings speed and movement to your builds





























































Brings speed and movement to your builds





































































































Brings speed and movement to your builds





















































































































Brings speed and movement to your builds