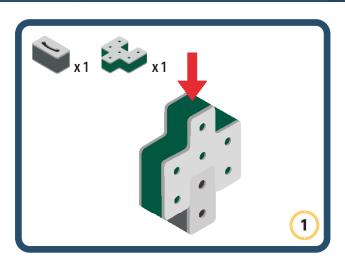

Brings speed and movement to your builds



























































Brings speed and movement to your builds













































Brings speed and movement to your builds



### The Eyes

Bring life and emotions to your builds

Turn the eyes in different directions to show different emotions





















































Brings speed and movement to your builds





















































Brings speed and movement to your builds





















































Brings speed and movement to your builds



















































































































































Brings speed and movement to your builds









































Brings speed and movement to your builds















































Brings speed and movement to your builds







































































Brings speed and movement to your builds













































Brings speed and movement to your builds

























































































Brings speed and movement to your builds