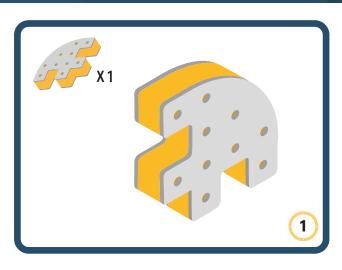

and movement to your builds













































Brings speed and movement to your builds



### The Eyes

Bring life and emotions to your builds

Turn the eyes in different directions to show different emotions





















































Brings speed and movement to your builds





















































Brings speed and movement to your builds





















































Brings speed and movement to your builds



















































































































































Brings speed and movement to your builds









































Brings speed and movement to your builds















































Brings speed and movement to your builds







































































Brings speed and movement to your builds













































Brings speed and movement to your builds

























































































Brings speed and movement to your builds























































































Brings speed and movement to your builds





































































Brings speed and movement to your builds



### The Eyes

Bring life and emotions to your builds

Turn the eyes in different directions to show different emotions