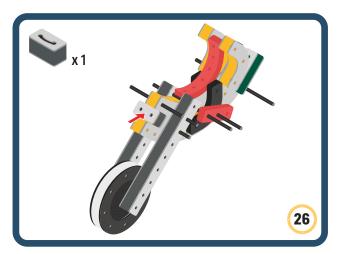

Brings speed and movement to your builds





















































Brings speed and movement to your builds



















































































































































Brings speed and movement to your builds









































Brings speed and movement to your builds















































Brings speed and movement to your builds







































































Brings speed and movement to your builds













































Brings speed and movement to your builds

























































































Brings speed and movement to your builds























































































Brings speed and movement to your builds





































































Brings speed and movement to your builds



### The Eyes

Bring life and emotions to your builds

Turn the eyes in different directions to show different emotions

























































































Brings speed and movement to your builds













































Brings speed and movement to your builds





























































Brings speed and movement to your builds