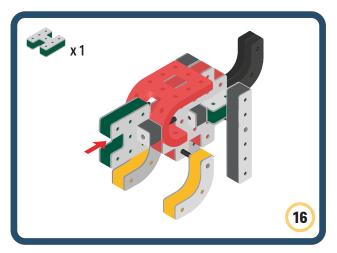

Brings speed and movement to your builds

Brings speed and movement to your builds

Brings speed and movement to your builds

Brings speed and movement to your builds

Brings speed and movement to your builds