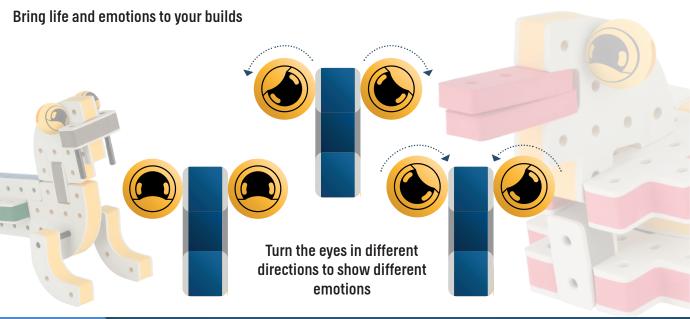

### The Eyes

Bring life and emotions to your builds

Turn the eyes in different directions to show different emotions

Brings speed and movement to your builds

Brings speed and movement to your builds

Brings speed and movement to your builds