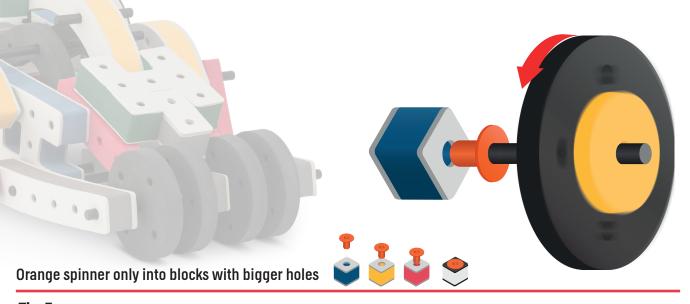

Brings speed and movement to your builds





































































Brings speed and movement to your builds



### The Eyes

Bring life and emotions to your builds

Turn the eyes in different directions to show different emotions

























































































Brings speed and movement to your builds













































Brings speed and movement to your builds





























































Brings speed and movement to your builds





































































































Brings speed and movement to your builds





















































































































Brings speed and movement to your builds