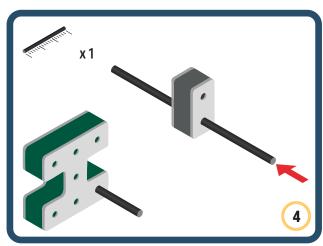

Brings speed and movement to your builds



























































Brings speed and movement to your builds













































Brings speed and movement to your builds



### The Eyes

Bring life and emotions to your builds

Turn the eyes in different directions to show different emotions





















































Brings speed and movement to your builds





















































Brings speed and movement to your builds





















































Brings speed and movement to your builds



















































































































































Brings speed and movement to your builds









































Brings speed and movement to your builds















































Brings speed and movement to your builds







































































Brings speed and movement to your builds













































Brings speed and