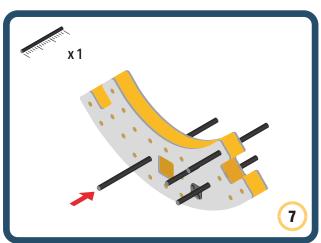

Brings speed and movement to your builds

Brings speed and movement to your builds