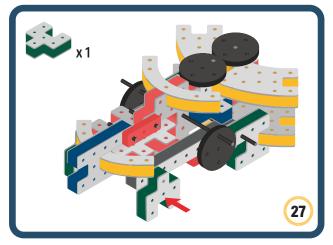

Brings speed and movement to your builds























































































Brings speed and movement to your builds





































































Brings speed and movement to your builds



### The Eyes

Bring life and emotions to your builds

Turn the eyes in different directions to show different emotions

























































































Brings speed and movement to your builds













































Brings speed and movement to your builds





























































Brings speed and movement to your builds





































































































Brings speed and movement to your builds





















































































































Brings speed and movement to your builds