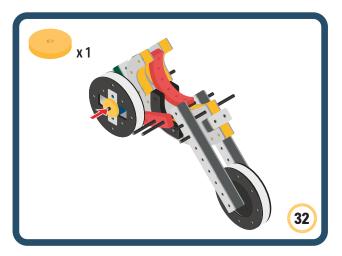

Brings speed and movement to your builds





















































Brings speed and movement to your builds



















































































































































Brings speed and movement to your builds









































Brings speed and movement to your builds















































Brings speed and movement to your builds







































































Brings speed and movement to your builds













































Brings speed and movement to your builds

























































































Brings speed and movement to your builds























































































Brings speed and movement to your builds





































































Brings speed and movement to your builds



### The Eyes

Bring life and emotions to your builds

Turn the eyes in different directions to show different emotions

























































































Brings speed and movement to your builds













































Brings speed and movement to your builds





























































Brings speed and movement to your builds