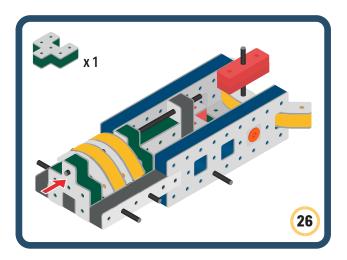

Brings speed and movement to your builds

























































































Brings speed and movement to your builds









































Brings speed and movement to your builds





























































































































Brings speed and movement to your builds





















































































Brings speed and movement to your builds



















































































































Brings speed and movement to your builds



































































































Brings speed and movement to your builds



















































































Brings speed and movement to your builds







































































Brings speed and movement to your builds



















































































Brings speed and movement to your builds





























































Brings speed and movement to your builds