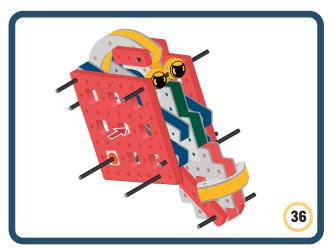

Brings speed and movement to your builds





























































































Brings speed and movement to your builds





















































Brings speed and movement to your builds





































































Brings speed and movement to your builds

































































Brings speed and movement to your builds

























































































Brings speed and movement to your builds









































Brings speed and movement to your builds





























































































































Brings speed and movement to your builds





















































































Brings speed and movement to your builds



















































































































Brings speed and movement to your builds



































































































Brings speed and movement to your builds



















































































Brings speed and movement to your builds







































































Brings speed and movement to your builds