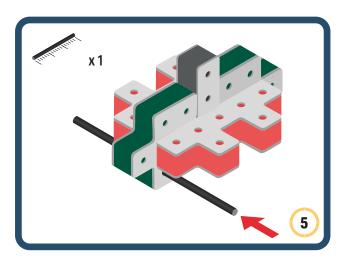

Brings speed and movement to your builds









































Brings speed and movement to your builds





























































































































Brings speed and movement to your builds





















































































Brings speed and movement to your builds



















































































































Brings speed and movement to your builds



































































































Brings speed and movement to your builds



















































































Brings speed and movement to your builds







































































Brings speed and movement to your builds



















































































Brings speed and movement to your builds





























































Brings speed and movement to your builds