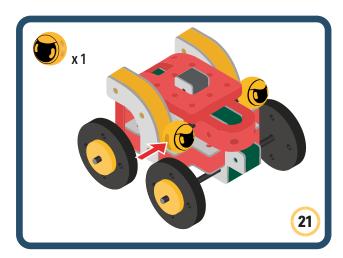

Brings speed and movement to your builds









































Brings speed and movement to your builds





























































































































Brings speed and movement to your builds





















































































Brings speed and movement to your builds



















































































































Brings speed and movement to your builds



































































































Brings speed and movement to your builds



















































































Brings speed and movement to your builds







































































Brings speed and movement to your builds



















































































Brings speed and movement to your builds





























































Brings speed and movement to your builds