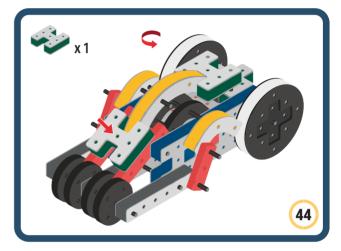

Brings speed and movement to your builds

Brings speed and movement to your builds

Brings speed and movement to your builds

Brings speed and movement to your builds

Brings speed and movement to your builds