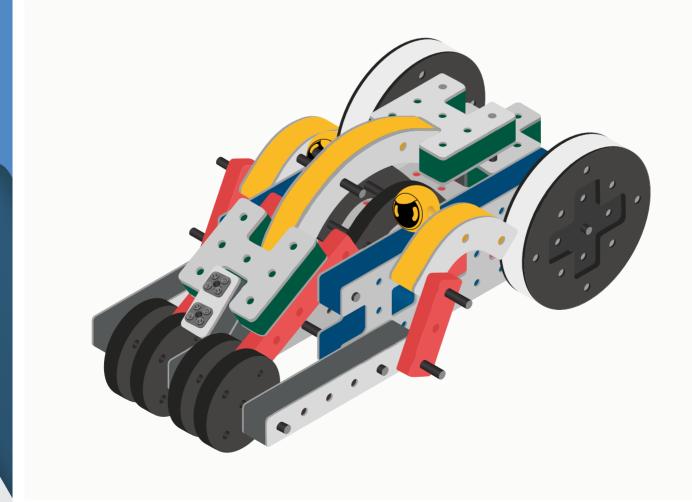

Brings speed and movement to your builds

































































Brings speed and movement to your builds

























































































Brings speed and movement to your builds









































Brings speed and movement to your builds





























































































































Brings speed and movement to your builds





















































































Brings speed and movement to your builds



















































































































Brings speed and movement to your builds



































































































Brings speed and movement to your builds



















































































Brings speed and movement to your builds







































































Brings speed and movement to your builds



















































































Brings speed and movement to your builds





























































Brings speed and movement to your builds