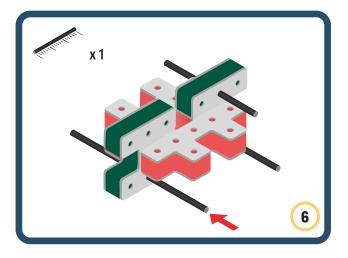

Brings speed and movement to your builds

Brings speed and movement to your builds

Brings speed and movement to your builds

Brings speed and movement to your builds

Brings speed and movement to your builds