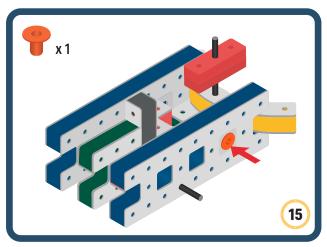

Brings speed and movement to your builds

























































































Brings speed and movement to your builds









































Brings speed and movement to your builds





























































































































Brings speed and movement to your builds





















































































Brings speed and movement to your builds



















































































































Brings speed and movement to your builds



































































































Brings speed and movement to your builds



















































































Brings speed and movement to your builds







































































Brings speed and movement to your builds



















































































Brings speed and movement to your builds





























































Brings speed and movement to your builds