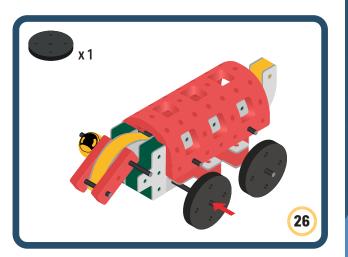

nd movement to your builds





























































































































Brings speed and movement to your builds





















































































Brings speed and movement to your builds



















































































































Brings speed and movement to your builds



































































































Brings speed and movement to your builds



















































































Brings speed and movement to your builds







































































Brings speed and movement to your builds



















































































Brings speed and movement to your builds





























































Brings speed and movement to your builds