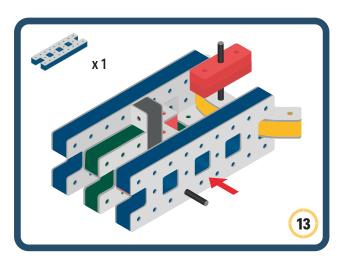

Brings speed and movement to your builds

























































































Brings speed and movement to your builds









































Brings speed and movement to your builds





























































































































Brings speed and movement to your builds





















































































Brings speed and movement to your builds



















































































































Brings speed and movement to your builds



































































































Brings speed and movement to your builds



















































































Brings speed and movement to your builds







































































Brings speed and movement to your builds



















































































Brings speed and movement to your builds





























































Brings speed and movement to your builds