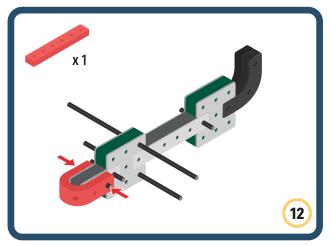

Brings speed and movement to your builds



























































































Brings speed and movement to your builds





























































































Brings speed and movement to your builds





















































Brings speed and movement to your builds





































































Brings speed and movement to your builds

































































Brings speed and movement to your builds

























































































Brings speed and movement to your builds









































Brings speed and movement to your builds





























































































































Brings speed and movement to your builds





















































































Brings speed and movement to your builds



















































































































Brings speed and movement to your builds