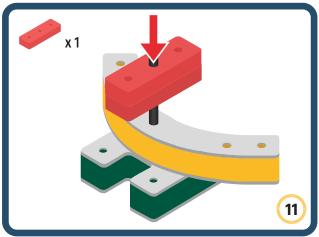

ds

































































Brings speed and movement to your builds

























































































Brings speed and movement to your builds









































Brings speed and movement to your builds





























































































































Brings speed and movement to your builds





















































































Brings speed and movement to your builds



















































































































Brings speed and movement to your builds



































































































Brings speed and movement to your builds



















































































Brings speed and movement to your builds







































































Brings speed and movement to your builds



















































































Brings speed and movement to your builds





























































Brings speed and movement to your builds