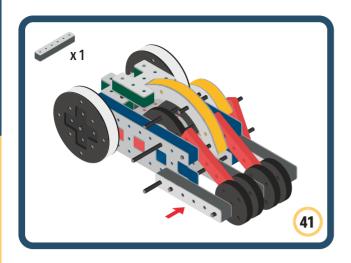

Brings speed and movement to your builds

Brings speed and movement to your builds

Brings speed and movement to your builds

Brings speed and movement to your builds

Brings speed and movement to your builds