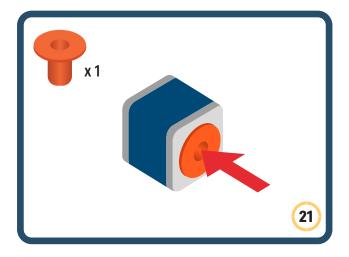

Brings speed and movement to your builds





























































































Brings speed and movement to your builds





















































Brings speed and movement to your builds





































































Brings speed and movement to your builds

































































Brings speed and movement to your builds

























































































Brings speed and movement to your builds









































Brings speed and movement to your builds





























































































































Brings speed and movement to your builds





















































































Brings speed and movement to your builds



















































































































Brings speed and movement to your builds



































































































Brings speed and movement to your builds



















































































Brings speed and movement to your builds







































































Brings speed and movement to your builds