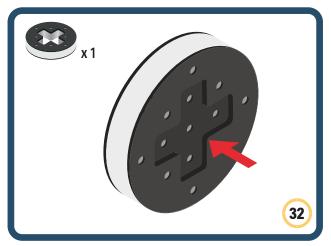

Brings speed and movement to your builds

























































































Brings speed and movement to your builds









































Brings speed and movement to your builds





























































































































Brings speed and movement to your builds





















































































Brings speed and movement to your builds



















































































































Brings speed and movement to your builds



































































































Brings speed and movement to your builds



















































































Brings speed and movement to your builds







































































Brings speed and movement to your builds



















































































Brings speed and movement to your builds





























































Brings speed and movement to your builds