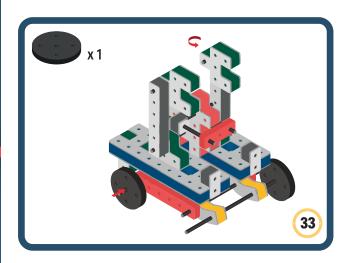

Brings speed and movement to your builds



























































































Brings speed and movement to your builds





























































































Brings speed and movement to your builds





















































Brings speed and movement to your builds





































































Brings speed and movement to your builds

































































Brings speed and movement to your builds

























































































Brings speed and movement to your builds









































Brings speed and movement to your builds





























































































































Brings speed and movement to your builds





















































































Brings speed and movement to your builds



















































































































Brings speed and movement to your builds



































































































Brings speed and movement to your builds