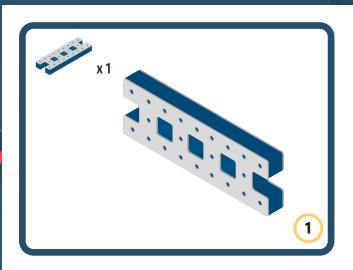

ovement to your builds

































































Brings speed and movement to your builds

























































































Brings speed and movement to your builds









































Brings speed and movement to your builds





























































































































Brings speed and movement to your builds





















































































Brings speed and movement to your builds



















































































































Brings speed and movement to your builds



































































































Brings speed and movement to your builds



















































































Brings speed and movement to your builds







































































Brings speed and movement to your builds



















































































Brings speed and movement to your builds





























































Brings speed and movement to your builds