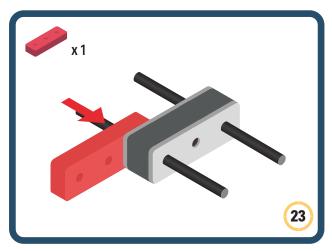

Brings speed and movement to your builds





















































































Brings speed and movement to your builds



















































































































Brings speed and movement to your builds



































































































Brings speed and movement to your builds



















































































Brings speed and movement to your builds







































































Brings speed and movement to your builds



















































































Brings speed and movement to your builds





























































Brings speed and movement to your builds