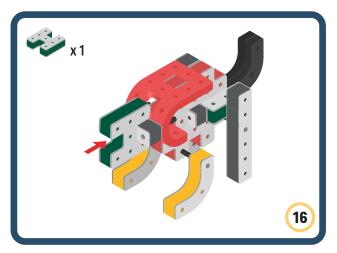

Brings speed and movement to your builds



























































































Brings speed and movement to your builds





























































































Brings speed and movement to your builds





















































Brings speed and movement to your builds





































































Brings speed and movement to your builds

































































Brings speed and movement to your builds

























































































Brings speed and movement to your builds









































Brings speed and movement to your builds





























































































































Brings speed and movement to your builds





















































































Brings speed and movement to your builds