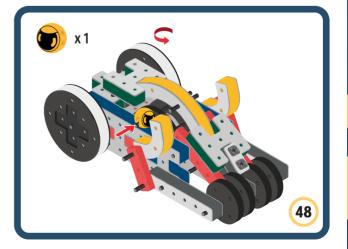

Brings speed and movement to your builds

Brings speed and movement to your builds

Brings speed and movement to your builds

Brings speed and movement to your builds

Brings speed and movement to your builds