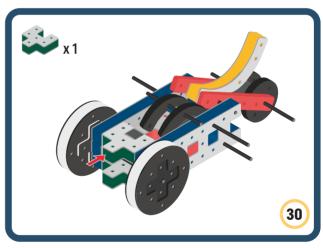

Brings speed and movement to your builds

Brings speed and movement to your builds

Brings speed and movement to your builds

Brings speed and movement to your builds

Brings speed and movement to your builds