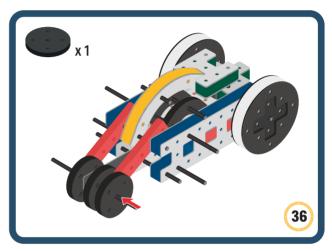

Brings speed and movement to your builds

Brings speed and movement to your builds

Brings speed and movement to your builds

Brings speed and movement to your builds

Brings speed and movement to your builds