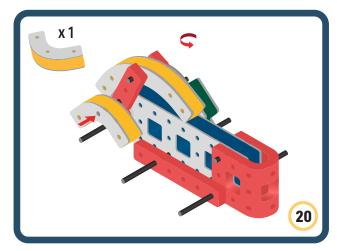

Brings speed and movement to your builds

Brings speed and movement to your builds

Brings speed and movement to your builds

Brings speed and movement to your builds

Brings speed and movement to your builds