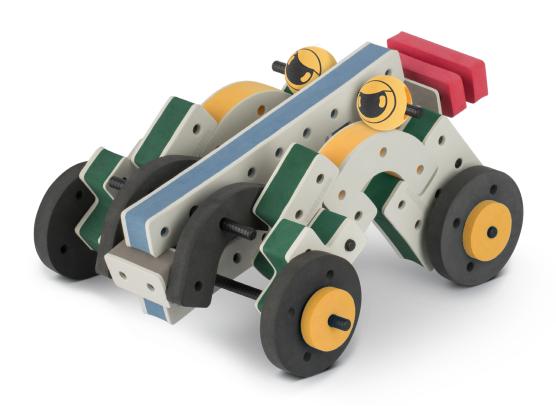

Brings speed and movement to your builds



























































































Brings speed and movement to your builds





























































































Brings speed and movement to your builds





















































Brings speed and movement to your builds





































































Brings speed and movement to your builds

































































Brings speed and movement to your builds

























































































Brings speed and movement to your builds









































Brings speed and movement to your builds





























































































































Brings speed and movement