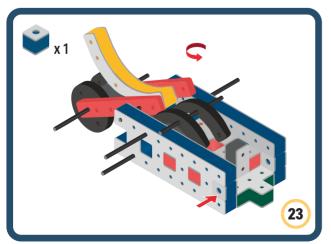

movement to your builds





































































Brings speed and movement to your builds

































































Brings speed and movement to your builds

























































































Brings speed and movement to your builds









































Brings speed and movement to your builds





























































































































Brings speed and movement to your builds





















































































Brings speed and movement to your builds



















































































































Brings speed and movement to your builds



































































































Brings speed and movement to your builds



















































































Brings speed and movement to your builds







































































Brings speed and movement to your builds



















































































Brings speed and movement to your builds





























































Brings speed and movement to your builds