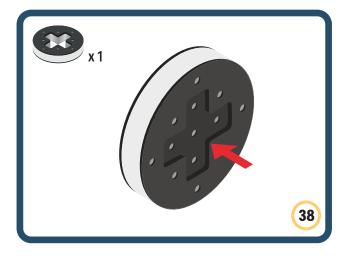

Brings speed and movement to your builds

























































































Brings speed and movement to your builds









































Brings speed and movement to your builds





























































































































Brings speed and movement to your builds





















































































Brings speed and movement to your builds



















































































































Brings speed and movement to your builds



































































































Brings speed and movement to your builds



















































































Brings speed and movement to your builds







































































Brings speed and movement to your builds



















































































Brings speed and movement to your builds





























































Brings speed and movement to your builds