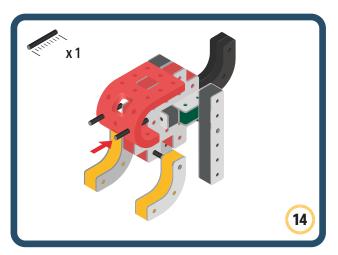

Brings speed and movement to your builds



























































































Brings speed and movement to your builds





























































































Brings speed and movement to your builds





















































Brings speed and movement to your builds





































































Brings speed and movement to your builds

































































Brings speed and movement to your builds

























































































Brings speed and movement to your builds









































Brings speed and movement to your builds





























































































































Brings speed and movement to your builds





















































































Brings speed and movement to your builds