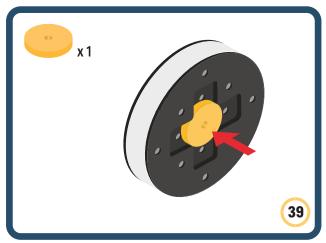

Brings speed and movement to your builds

























































































Brings speed and movement to your builds









































Brings speed and movement to your builds





























































































































Brings speed and movement to your builds





















































































Brings speed and movement to your builds



















































































































Brings speed and movement to your builds



































































































Brings speed and movement to your builds



















































































Brings speed and movement to your builds







































































Brings speed and movement to your builds



















































































Brings speed and movement to your builds





























































Brings speed and movement to your builds