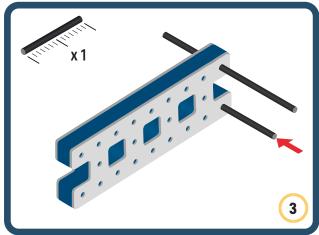

Brings speed and movement to your builds





























































































Brings speed and movement to your builds





















































Brings speed and movement to your builds





































































Brings speed and movement to your builds

































































Brings speed and movement to your builds

























































































Brings speed and movement to your builds









































Brings speed and movement to your builds





























































































































Brings speed and movement to your builds





















































































Brings speed and movement to your builds



















































































































Brings speed and movement to your builds



































































































Brings speed and movement to your builds



















































































Brings speed and movement to your builds







































































Brings speed and movement to you