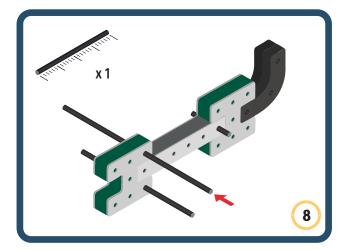

Brings speed and movement to your builds



























































































Brings speed and movement to your builds





























































































Brings speed and movement to your builds





















































Brings speed and movement to your builds





































































Brings speed and movement to your builds

































































Brings speed and movement to your builds

























































































Brings speed and movement to your builds









































Brings speed and movement to your builds





























































































































Brings speed and movement to your builds





















































































Brings speed and movement to your builds



















































































































Brings speed and movement to your builds