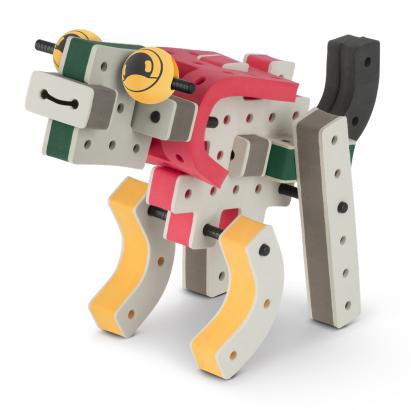

Brings speed and movement to your builds

Brings speed and movement to your builds

Brings speed and movement to your builds

Brings speed and movement to your builds

Brings speed and movement to your builds