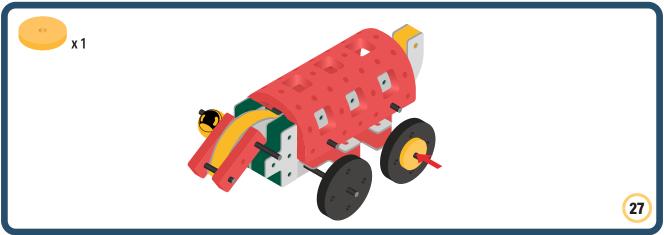

movement to your builds





























































































































Brings speed and movement to your builds





















































































Brings speed and movement to your builds



















































































































Brings speed and movement to your builds



































































































Brings speed and movement to your builds



















































































Brings speed and movement to your builds







































































Brings speed and movement to your builds



















































































Brings speed and movement to your builds





























































Brings speed and movement to your builds