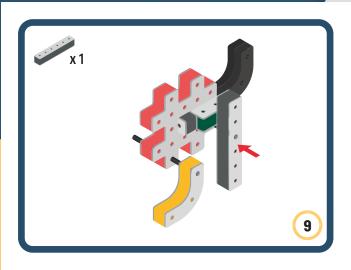

Brings speed and movement to your builds



























































































Brings speed and movement to your builds





























































































Brings speed and movement to your builds





















































Brings speed and movement to your builds





































































Brings speed and movement to your builds

































































Brings speed and movement to your builds

























































































Brings speed and movement to your builds









































Brings speed and movement to your builds





























































































































Brings speed and movement to your builds





















































































Brings speed and movement to your builds