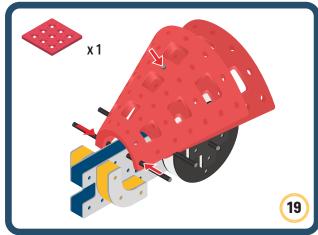

Brings speed and movement to your builds





















































































Brings speed and movement to your builds



















































































































Brings speed and movement to your builds



































































































Brings speed and movement to your builds



















































































Brings speed and movement to your builds







































































Brings speed and movement to your builds



















































































Brings speed and movement to your builds





























































Brings speed and movement to your builds