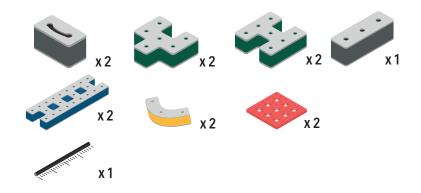

Brings speed and movement to your builds



























































































Brings speed and movement to your builds





























































































Brings speed and movement to your builds





















































Brings speed and movement to your builds





































































Brings speed and movement to your builds

































































Brings speed and movement to your builds

























































































Brings speed and movement to your builds