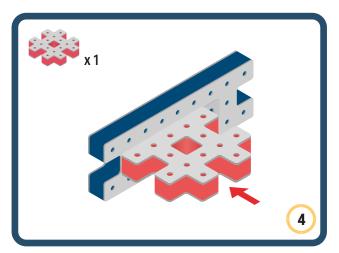

t to your builds

































































Brings speed and movement to your builds

























































































Brings speed and movement to your builds









































Brings speed and movement to your builds





























































































































Brings speed and movement to your builds





















































































Brings speed and movement to your builds



















































































































Brings speed and movement to your builds



































































































Brings speed and movement to your builds



















































































Brings speed and movement to your builds







































































Brings speed and movement to your builds



















































































Brings speed and movement to your builds





























































Brings speed and movement to your builds