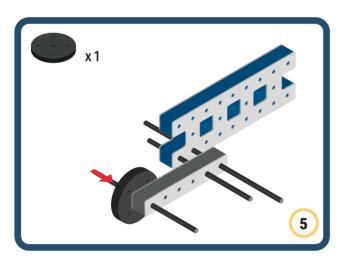

Brings speed and movement to your builds





































































Brings speed and movement to your builds

































































Brings speed and movement to your builds

























































































Brings speed and movement to your builds









































Brings speed and movement to your builds





























































































































Brings speed and movement to your builds





















































































Brings speed and movement to your builds



















































































































Brings speed and movement to your builds



































































































Brings speed and movement to your builds



















































































Brings speed and movement to your builds







































































Brings speed and movement to your builds



















































































Brings speed and movement to your builds





























































Brings speed and movement to your builds