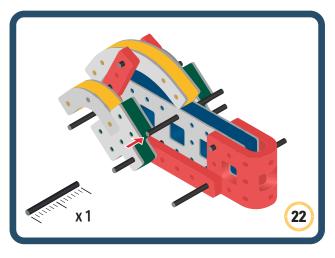

Brings speed and movement to your builds

Brings speed and movement to your builds

Brings speed and movement to your builds

Brings speed and movement to your builds

Brings speed and movement to your builds