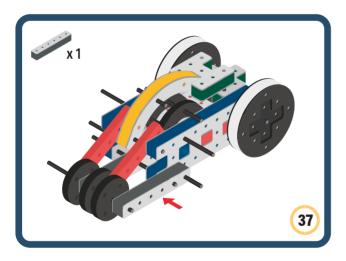

Brings speed and movement to your builds

Brings speed and movement to your builds

Brings speed and movement to your builds

Brings speed and movement to your builds

Brings speed and movement to your builds