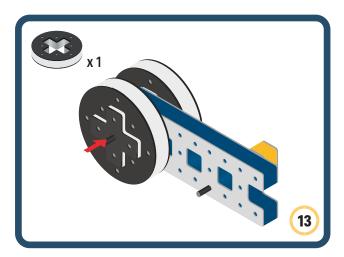

Brings speed and movement to your builds





















































































Brings speed and movement to your builds



















































































































Brings speed and movement to your builds



































































































Brings speed and movement to your builds



















































































Brings speed and movement to your builds







































































Brings speed and movement to your builds



















































































Brings speed and movement to your builds





























































Brings speed and movement to your builds