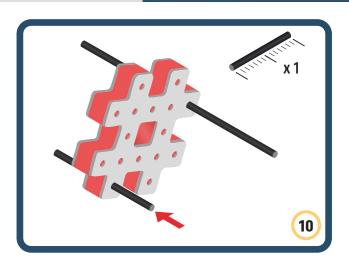

Brings speed and movement to your builds





























































































Brings speed and movement to your builds





















































Brings speed and movement to your builds





































































Brings speed and movement to your builds

































































Brings speed and movement to your builds

























































































Brings speed and movement to your builds









































Brings speed and movement to your builds





























































































































Brings speed and movement to your builds





















































































Brings speed and movement to your builds



















































































































Brings speed and movement to your builds



































































































Brings speed and movement to your builds



















































































Brings speed and movement to your builds







































































Brings speed and movement to your builds