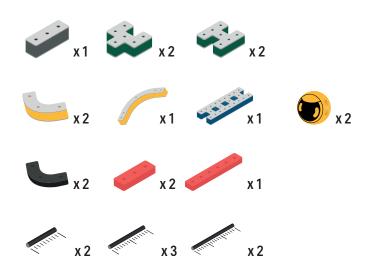

r builds





















































































Brings speed and movement to your builds



















































































































Brings speed and movement to your builds



































































































Brings speed and movement to your builds



















































































Brings speed and movement to your builds







































































Brings speed and movement to your builds



















































































Brings speed and movement to your builds





























































Brings speed and movement to your builds