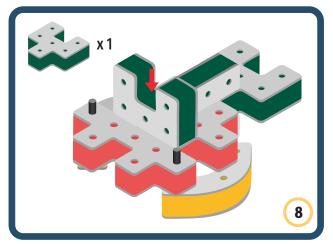

Brings speed and movement to your builds



























































































Brings speed and movement to your builds





























































































Brings speed and movement to your builds





















































Brings speed and movement to your builds





































































Brings speed and movement to your builds

































































Brings speed and movement to your builds

























































































Brings speed and movement to your builds









































Brings speed and movement to your builds





























































































































Brings speed and movement to your builds





















































































Brings speed and movement to your builds



















































































































Brings speed and movement to your builds



































































































Brings speed and movement to your builds



















































































Brings speed and movement to your builds