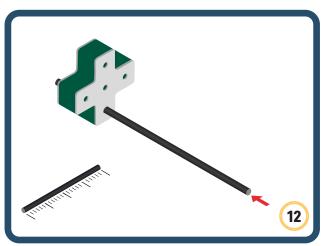

Brings speed and movement to your builds



























































































Brings speed and movement to your builds





























































































Brings speed and movement to your builds





















































Brings speed and movement to your builds





































































Brings speed and movement to your builds

































































Brings speed and movement to your builds

























































































Brings speed and movement to your builds









































Brings speed and movement to your builds





























































































































Brings speed and movement to your builds





















































































Brings speed and movement to your builds