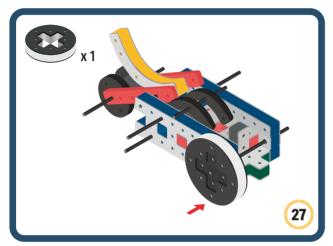

t to your builds





































































Brings speed and movement to your builds

































































Brings speed and movement to your builds

























































































Brings speed and movement to your builds









































Brings speed and movement to your builds





























































































































Brings speed and movement to your builds





















































































Brings speed and movement to your builds



















































































































Brings speed and movement to your builds



































































































Brings speed and movement to your builds



















































































Brings speed and movement to your builds







































































Brings speed and movement to your builds



















































































Brings speed and movement to your builds





























































Brings speed and movement to your builds