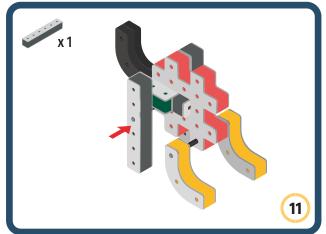

Brings speed and movement to your builds



























































































Brings speed and movement to your builds





























































































Brings speed and movement to your builds





















































Brings speed and movement to your builds





































































Brings speed and movement to your builds

































































Brings speed and movement to your builds

























































































Brings speed and movement to your builds









































Brings speed and movement to your builds





























































































































Brings speed and movement to your builds





















































































Brings speed and movement to your builds