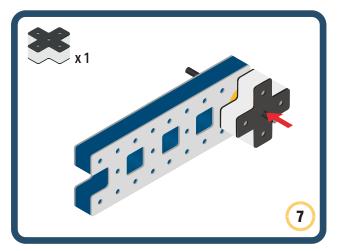

Brings speed and movement to your builds





















































































Brings speed and movement to your builds



















































































































Brings speed and movement to your builds



































































































Brings speed and movement to your builds



















































































Brings speed and movement to your builds







































































Brings speed and movement to your builds



















































































Brings speed and movement to your builds





























































Brings speed and movement to your builds