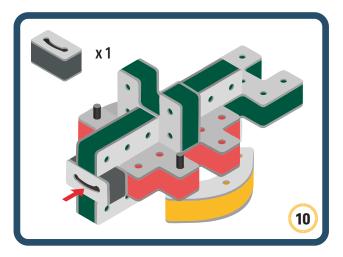

Brings speed and movement to your builds



























































































Brings speed and movement to your builds





























































































Brings speed and movement to your builds





















































Brings speed and movement to your builds





































































Brings speed and movement to your builds

































































Brings speed and movement to your builds

























































































Brings speed and movement to your builds









































Brings speed and movement to your builds





























































































































Brings speed and movement to your builds





















































































Brings speed and movement to your builds



















































































































Brings speed and movement to your builds



































































































Brings speed and movement to your builds



















































































Brings speed and movement to your builds