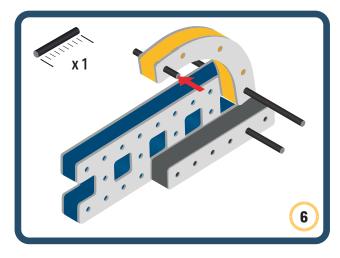

Brings speed and movement to your builds





























































































Brings speed and movement to your builds





















































Brings speed and movement to your builds





































































Brings speed and movement to your builds

































































Brings speed and movement to your builds

























































































Brings speed and movement to your builds









































Brings speed and movement to your builds





























































































































Brings speed and movement to your builds





















































































Brings speed and movement to your builds



















































































































Brings speed and movement to your builds



































































































Brings speed and movement to your builds



















































































Brings speed and movement to your builds







































































Brings speed and movement to your buil