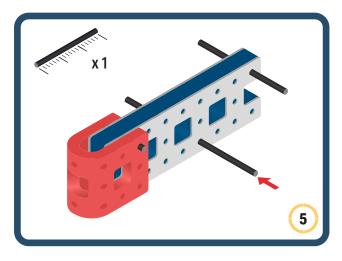

Brings speed and movement to your builds



























































































Brings speed and movement to your builds





























































































Brings speed and movement to your builds





















































Brings speed and movement to your builds





































































Brings speed and movement to your builds

































































Brings speed and movement to your builds

























































































Brings speed and movement to your builds









































Brings speed and movement to your builds