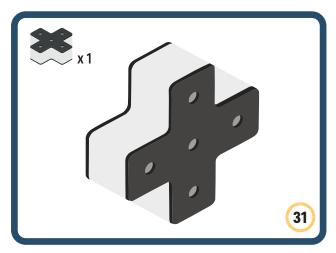

Brings speed and movement to your builds

























































































Brings speed and movement to your builds









































Brings speed and movement to your builds





























































































































Brings speed and movement to your builds





















































































Brings speed and movement to your builds



















































































































Brings speed and movement to your builds



































































































Brings speed and movement to your builds



















































































Brings speed and movement to your builds







































































Brings speed and movement to your builds



















































































Brings speed and movement to your builds





























































Brings speed and movement to your builds