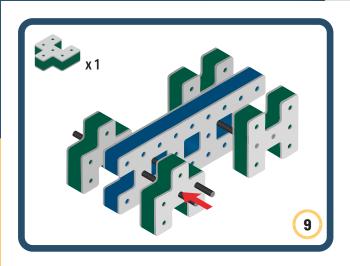

Brings speed and movement to your builds



















































































































Brings speed and movement to your builds



































































































Brings speed and movement to your builds



















































































Brings speed and movement to your builds







































































Brings speed and movement to your builds



















































































Brings speed and movement to your builds





























































Brings speed and movement to your builds