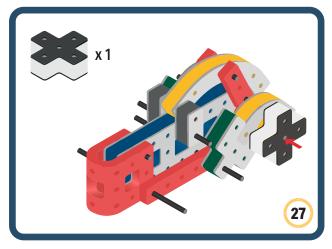

Brings speed and movement to your builds



























































































Brings speed and movement to your builds





























































































Brings speed and movement to your builds





















































Brings speed and movement to your builds





































































Brings speed and movement to your builds

































































Brings speed and movement to your builds

























































































Brings speed and movement to your builds









































Brings speed and movement to your builds