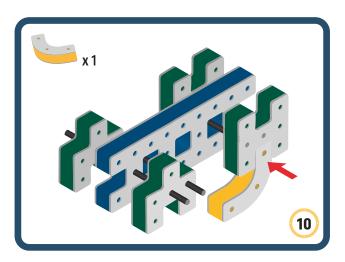

Brings speed and movement to your builds



















































































































Brings speed and movement to your builds



































































































Brings speed and movement to your builds



















































































Brings speed and movement to your builds







































































Brings speed and movement to your builds



















































































Brings speed and movement to your builds





























































Brings speed and movement to your builds