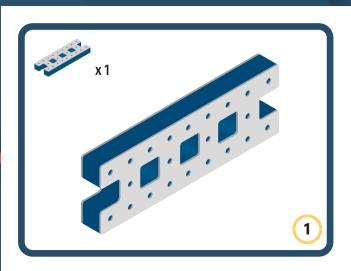

Brings speed and movement to your builds





















































































Brings speed and movement to your builds



















































































































Brings speed and movement to your builds



































































































Brings speed and movement to your builds



















































































Brings speed and movement to your builds







































































Brings speed and movement to your builds



















































































Brings speed and movement to your builds





























































Brings speed and movement to your builds