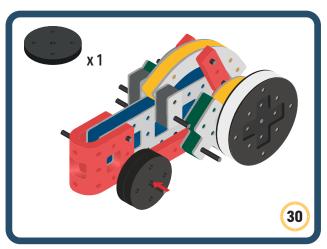

Brings speed and movement to your builds



























































































Brings speed and movement to your builds





























































































Brings speed and movement to your builds





















































Brings speed and movement to your builds





































































Brings speed and movement to your builds

































































Brings speed and movement to your builds

























































































Brings speed and movement to your builds









































Brings speed and movement to your builds