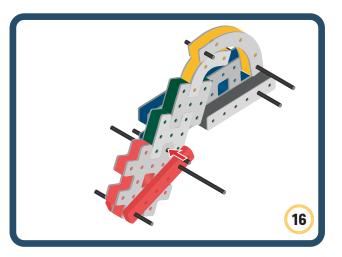

Brings speed and movement to your builds

Brings speed and movement to your builds

Brings speed and movement to your builds

Brings speed and movement to your builds

Brings speed and movement to your builds