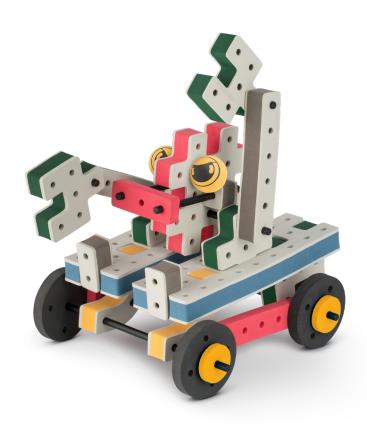

Brings speed and movement to your builds



























































































Brings speed and movement to your builds





























































































Brings speed and movement to your builds





















































Brings speed and movement to your builds





































































Brings speed and movement to your builds

































































Brings speed and movement to your builds

























































































Brings speed and movement to your builds









































Brings speed and movement to your builds





























































































































Brings speed and movement to your builds





















































































Brings speed and movement to your builds



















































































































Brings speed and movement to your builds



































































































Brings speed and movement to your builds