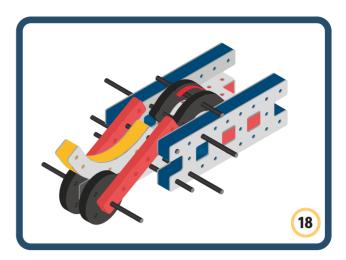

speed and movement to your builds





































































Brings speed and movement to your builds

































































Brings speed and movement to your builds

























































































Brings speed and movement to your builds









































Brings speed and movement to your builds





























































































































Brings speed and movement to your builds





















































































Brings speed and movement to your builds



















































































































Brings speed and movement to your builds



































































































Brings speed and movement to your builds



















































































Brings speed and movement to your builds







































































Brings speed and movement to your builds



















































































Brings speed and movement to your builds





























































Brings speed and movement to your builds