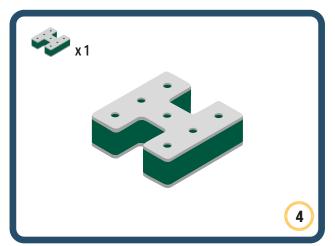

Brings speed and movement to your builds

Brings speed and movement to your builds

Brings speed and movement to your builds

Brings speed and movement to your builds

Brings speed and movement to your builds