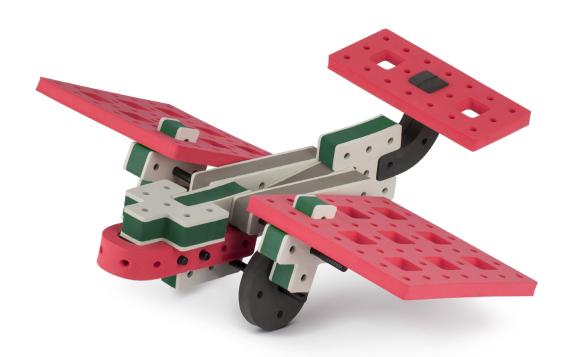

Brings speed and movement to your builds

Brings speed and movement to your builds

Brings speed and movement to your builds

Brings speed and movement to your builds

Brings speed and movement to your builds