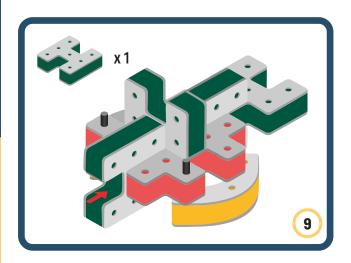

Brings speed and movement to your builds



























































































Brings speed and movement to your builds





























































































Brings speed and movement to your builds





















































Brings speed and movement to your builds





































































Brings speed and movement to your builds

































































Brings speed and movement to your builds

























































































Brings speed and movement to your builds









































Brings speed and movement to your builds





























































































































Brings speed and movement to your builds





















































































Brings speed and movement to your builds



















































































































Brings speed and movement to your builds



































































































Brings speed and movement to your builds



















































































Brings speed and movement to your builds