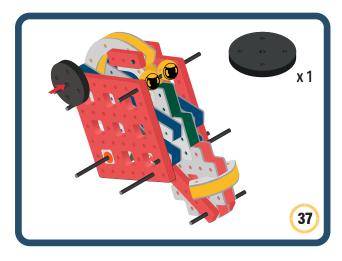

Brings speed and movement to your builds





























































































Brings speed and movement to your builds





















































Brings speed and movement to your builds





































































Brings speed and movement to your builds

































































Brings speed and movement to your builds

























































































Brings speed and movement to your builds









































Brings speed and movement to your builds





























































































































Brings speed and movement to your builds





















































































Brings speed and movement to your builds



















































































































Brings speed and movement to your builds



































































































Brings speed and movement to your builds



















































































Brings speed and movement to your builds







































































Brings speed and movement to your builds