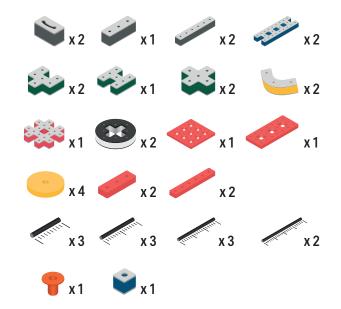

Brings speed and movement to your builds





















































Brings speed and movement to your builds





































































Brings speed and movement to your builds

































































Brings speed and movement to your builds

























































































Brings speed and movement to your builds









































Brings speed and movement to your builds





























































































































Brings speed and movement to your builds





















































































Brings speed and movement to your builds



















































































































Brings speed and movement to your builds



































































































Brings speed and movement to your builds



















































































Brings speed and movement to your builds







































































Brings speed and movement to your builds



















































































Brings speed and movement to your builds