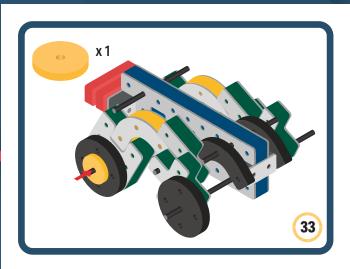

Brings speed and movement to your builds



























































































Brings speed and movement to your builds





























































































Brings speed and movement to your builds





















































Brings speed and movement to your builds





































































Brings speed and movement to your builds

































































Brings speed and movement to your builds

























































































Brings speed and movement to your builds









































Brings speed and movement to your builds





























































































































Brings speed and movement to your builds