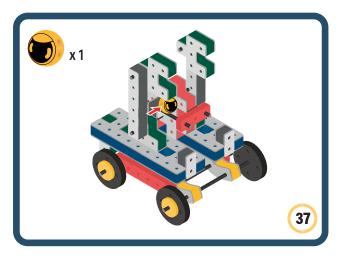

Brings speed and movement to your builds

Brings speed and movement to your builds

Brings speed and movement to your builds

Brings speed and movement to your builds

Brings speed and movement to your builds