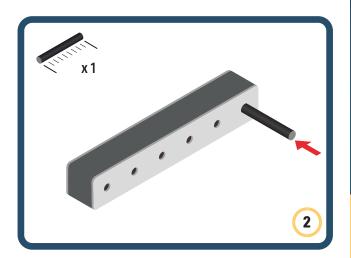

Brings speed and movement to your builds



























































































Brings speed and movement to your builds





























































































Brings speed and movement to your builds





















































Brings speed and movement to your builds





































































Brings speed and movement to your builds

































































Brings speed and movement to your builds

























































































Brings speed and movement to your builds









































Brings speed and movement to your builds





























































































































Brings speed and movement to your builds





















































































Brings speed and movement to your builds