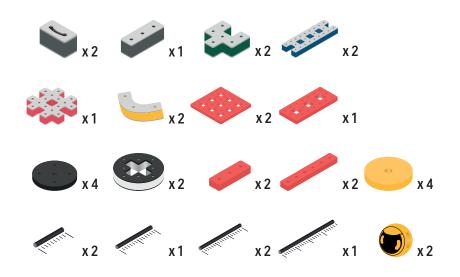

Brings speed and movement to your builds

Brings speed and movement to your builds

Brings speed and movement to your builds

Brings speed and movement to your builds

Brings speed and movement to your builds