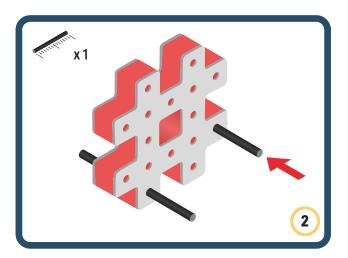

Brings speed and movement to your builds

Brings speed and movement to your builds

Brings speed and movement to your builds

Brings speed and movement to your builds

Brings speed and movement to your builds