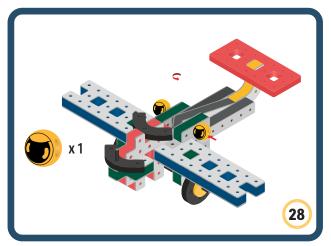

Brings speed and movement to your builds



























































































Brings speed and movement to your builds





























































































Brings speed and movement to your builds





















































Brings speed and movement to your builds





































































Brings speed and movement to your builds

































































Brings speed and movement to your builds

























































































Brings speed and movement to your builds









































Brings speed and movement to your builds





























































































































Brings speed and movement to your builds





















































































Brings speed and movement to your builds



















































































































Brings speed and movement to y