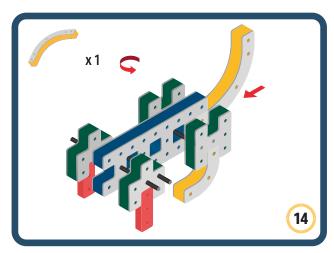

Brings speed and movement to your builds



















































































































Brings speed and movement to your builds



































































































Brings speed and movement to your builds



















































































Brings speed and movement to your builds







































































Brings speed and movement to your builds



















































































Brings speed and movement to your builds





























































Brings speed and movement to your builds