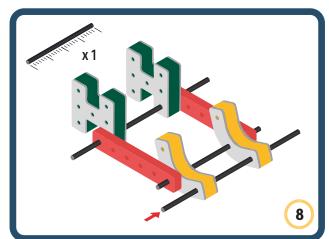

Brings speed and movement to your builds



























































































Brings speed and movement to your builds





























































































Brings speed and movement to your builds





















































Brings speed and movement to your builds





































































Brings speed and movement to your builds

































































Brings speed and movement to your builds

























































































Brings speed and movement to your builds









































Brings speed and movement to your builds





























































































































Brings speed and movement to your builds





















































































Brings speed and movement to your builds



















































































































Brings speed and movement to your builds



































































































Brings speed and movement to your builds