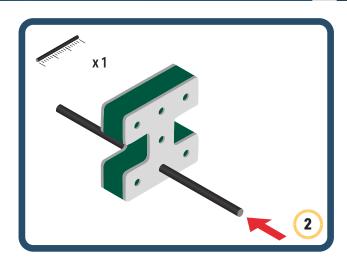

Brings speed and movement to your builds

Brings speed and movement to your builds

Brings speed and movement to your builds

Brings speed and movement to your builds

Brings speed and movement to your builds