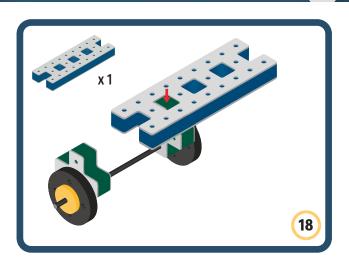

Brings speed and movement to your builds



























































































Brings speed and movement to your builds





























































































Brings speed and movement to your builds





















































Brings speed and movement to your builds





































































Brings speed and movement to your builds

































































Brings speed and movement to your builds

























































































Brings speed and movement to your builds









































Brings speed and movement to your builds





























































































































Brings speed and movement to your builds





















































































Brings speed and movement to your builds



















































































































Brings spe