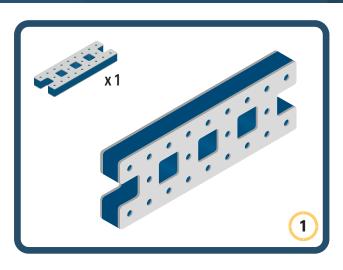

Brings speed and movement to your builds



























































































Brings speed and movement to your builds





























































































Brings speed and movement to your builds





















































Brings speed and movement to your builds





































































Brings speed and movement to your builds

































































Brings speed and movement to your builds

























































































Brings speed and movement to your builds









































Brings speed and movement to your builds