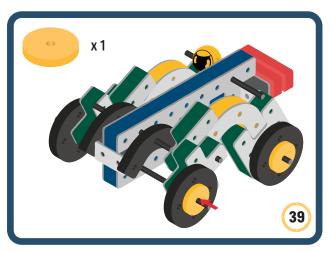

Brings speed and movement to your builds



























































































Brings speed and movement to your builds





























































































Brings speed and movement to your builds





















































Brings speed and movement to your builds





































































Brings speed and movement to your builds

































































Brings speed and movement to your builds

























































































Brings speed and movement to your builds









































Brings speed and movement to your builds





























































































































Brings speed and movement to your builds