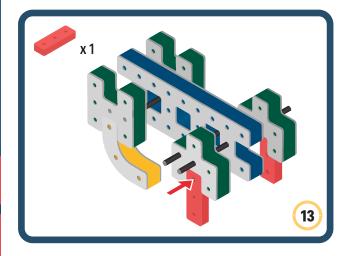

Brings speed and movement to your builds



















































































































Brings speed and movement to your builds



































































































Brings speed and movement to your builds



















































































Brings speed and movement to your builds







































































Brings speed and movement to your builds



















































































Brings speed and movement to your builds





























































Brings speed and movement to your builds