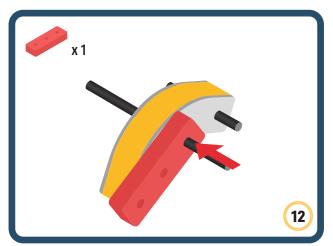

Brings speed and movement to your builds





























































































































Brings speed and movement to your builds





















































































Brings speed and movement to your builds



















































































































Brings speed and movement to your builds



































































































Brings speed and movement to your builds



















































































Brings speed and movement to your builds







































































Brings speed and movement to your builds



















































































Brings speed and movement to your builds





























































Brings speed and movement to your builds