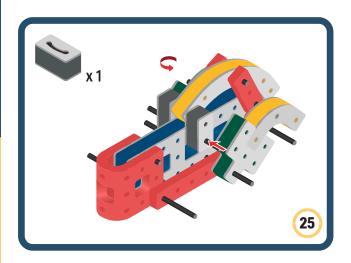

Brings speed and movement to your builds



























































































Brings speed and movement to your builds





























































































Brings speed and movement to your builds





















































Brings speed and movement to your builds





































































Brings speed and movement to your builds

































































Brings speed and movement to your builds

























































































Brings speed and movement to your builds









































Brings speed and movement to your builds