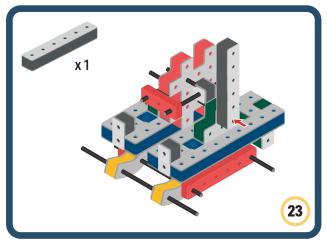

Brings speed and movement to your builds



























































































Brings speed and movement to your builds





























































































Brings speed and movement to your builds





















































Brings speed and movement to your builds





































































Brings speed and movement to your builds

































































Brings speed and movement to your builds

























































































Brings speed and movement to your builds









































Brings speed and movement to your builds





























































































































Brings speed and movement to your builds





















































































Brings speed and movement to your builds



















































































































Brings speed and movement to your builds



































































































Brings speed and movement to your builds