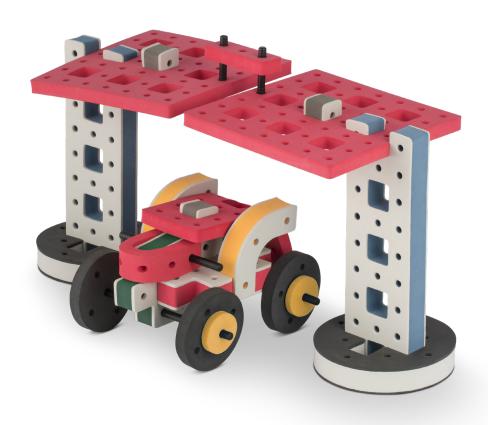

Brings speed and movement to your builds

Brings speed and movement to your builds

Brings speed and movement to your builds

Brings speed and movement to your builds

Brings speed and movement to your builds