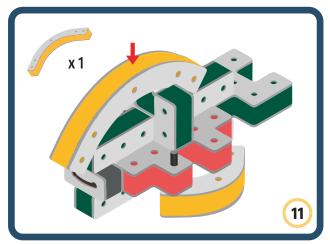

Brings speed and movement to your builds



























































































Brings speed and movement to your builds





























































































Brings speed and movement to your builds





















































Brings speed and movement to your builds





































































Brings speed and movement to your builds

































































Brings speed and movement to your builds

























































































Brings speed and movement to your builds









































Brings speed and movement to your builds





























































































































Brings speed and movement to your builds





















































































Brings speed and movement to your builds



















































































































Brings speed and movement to your builds



































































































Brings speed and movement to your builds



















































































Brings speed and movement to your builds