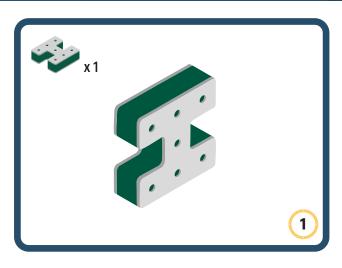

Brings speed and movement to your builds

Brings speed and movement to your builds

Brings speed and movement to your builds

Brings speed and movement to your builds

Brings speed and movement to your builds