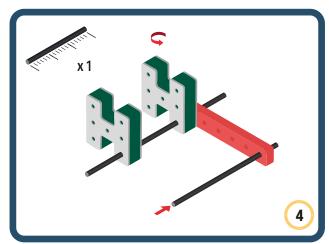

Brings speed and movement to your builds



























































































Brings speed and movement to your builds





























































































Brings speed and movement to your builds





















































Brings speed and movement to your builds





































































Brings speed and movement to your builds

































































Brings speed and movement to your builds

























































































Brings speed and movement to your builds









































Brings speed and movement to your builds





























































































































Brings speed and movement to your builds





















































































Brings speed and movement to your builds



















































































































Brings speed and movement to your builds



































































































Brings speed and movement to your builds