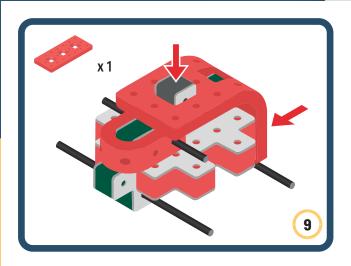

Brings speed and movement to your builds









































Brings speed and movement to your builds





























































































































Brings speed and movement to your builds





















































































Brings speed and movement to your builds



















































































































Brings speed and movement to your builds



































































































Brings speed and movement to your builds



















































































Brings speed and movement to your builds







































































Brings speed and movement to your builds



















































































Brings speed and movement to your builds





























































Brings speed and movement to your builds