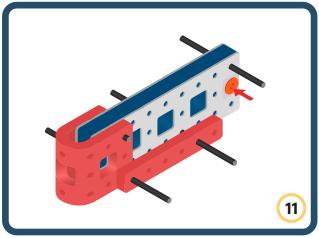

Brings speed and movement to your builds



























































































Brings speed and movement to your builds





























































































Brings speed and movement to your builds





















































Brings speed and movement to your builds





































































Brings speed and movement to your builds

































































Brings speed and movement to your builds

























































































Brings speed and movement to your builds









































Brings speed and movement to your builds