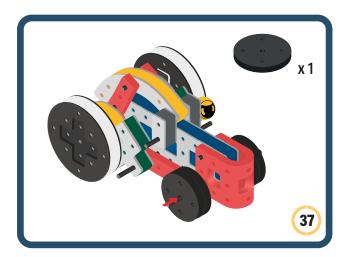

Brings speed and movement to your builds



























































































Brings speed and movement to your builds





























































































Brings speed and movement to your builds





















































Brings speed and movement to your builds





































































Brings speed and movement to your builds

































































Brings speed and movement to your builds

























































































Brings speed and movement to your builds









































Brings speed and movement to your builds