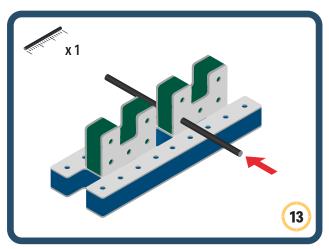

Brings speed and movement to your builds





















































Brings speed and movement to your builds





































































Brings speed and movement to your builds

































































Brings speed and movement to your builds

























































































Brings speed and movement to your builds









































Brings speed and movement to your builds





























































































































Brings speed and movement to your builds





















































































Brings speed and movement to your builds



















































































































Brings speed and movement to your builds



































































































Brings speed and movement to your builds



















































































Brings speed and movement to your builds







































































Brings speed and movement to your builds



















































































Brings speed and movement to your builds