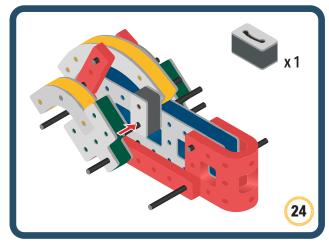

Brings speed and movement to your builds



























































































Brings speed and movement to your builds





























































































Brings speed and movement to your builds





















































Brings speed and movement to your builds





































































Brings speed and movement to your builds

































































Brings speed and movement to your builds

























































































Brings speed and movement to your builds









































Brings speed and movement to your builds