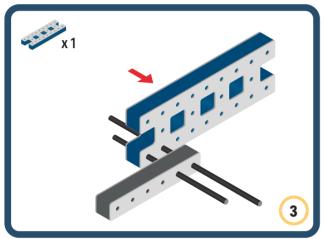

Brings speed and movement to your builds





































































Brings speed and movement to your builds

































































Brings speed and movement to your builds

























































































Brings speed and movement to your builds









































Brings speed and movement to your builds





























































































































Brings speed and movement to your builds





















































































Brings speed and movement to your builds



















































































































Brings speed and movement to your builds



































































































Brings speed and movement to your builds



















































































Brings speed and movement to your builds







































































Brings speed and movement to your builds



















































































Brings speed and movement to your builds





























































Brings speed and movement to your builds