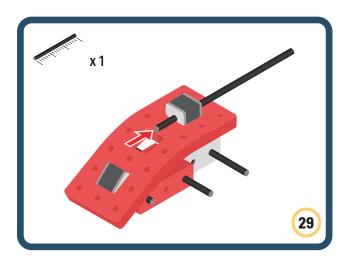

Brings speed and movement to your builds





















































































Brings speed and movement to your builds



















































































































Brings speed and movement to your builds



































































































Brings speed and movement to your builds



















































































Brings speed and movement to your builds







































































Brings speed and movement to your builds



















































































Brings speed and movement to your builds





























































Brings speed and movement to your builds