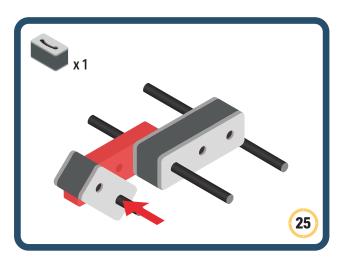

Brings speed and movement to your builds





















































































Brings speed and movement to your builds



















































































































Brings speed and movement to your builds



































































































Brings speed and movement to your builds



















































































Brings speed and movement to your builds







































































Brings speed and movement to your builds



















































































Brings speed and movement to your builds





























































Brings speed and movement to your builds