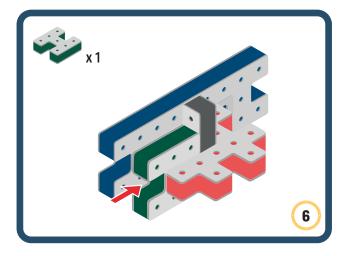

your builds

































































Brings speed and movement to your builds

























































































Brings speed and movement to your builds









































Brings speed and movement to your builds





























































































































Brings speed and movement to your builds





















































































Brings speed and movement to your builds



















































































































Brings speed and movement to your builds



































































































Brings speed and movement to your builds



















































































Brings speed and movement to your builds







































































Brings speed and movement to your builds



















































































Brings speed and movement to your builds





























































Brings speed and movement to your builds