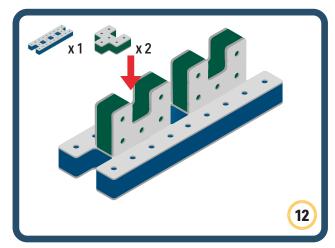

Brings speed and movement to your builds





















































Brings speed and movement to your builds





































































Brings speed and movement to your builds

































































Brings speed and movement to your builds

























































































Brings speed and movement to your builds









































Brings speed and movement to your builds





























































































































Brings speed and movement to your builds





















































































Brings speed and movement to your builds



















































































































Brings speed and movement to your builds



































































































Brings speed and movement to your builds



















































































Brings speed and movement to your builds







































































Brings speed and movement to your builds



















































































Brings speed and movement to your builds