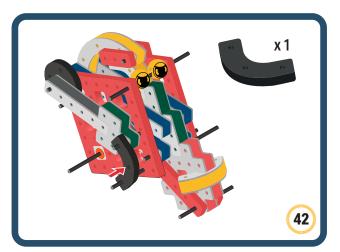

Brings speed and movement to your builds





























































































Brings speed and movement to your builds





















































Brings speed and movement to your builds





































































Brings speed and movement to your builds

































































Brings speed and movement to your builds

























































































Brings speed and movement to your builds









































Brings speed and movement to your builds





























































































































Brings speed and movement to your builds





















































































Brings speed and movement to your builds



















































































































Brings speed and movement to your builds



































































































Brings speed and movement to your builds



















































































Brings speed and movement to your builds







































































Brings speed and movement to your builds