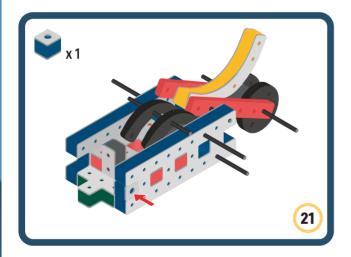

and movement to your builds





































































Brings speed and movement to your builds

































































Brings speed and movement to your builds

























































































Brings speed and movement to your builds









































Brings speed and movement to your builds





























































































































Brings speed and movement to your builds





















































































Brings speed and movement to your builds



















































































































Brings speed and movement to your builds



































































































Brings speed and movement to your builds



















































































Brings speed and movement to your builds







































































Brings speed and movement to your builds



















































































Brings speed and movement to your builds





























































Brings speed and movement to your builds