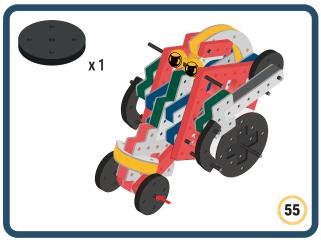

movement to your builds





























































































Brings speed and movement to your builds





















































Brings speed and movement to your builds





































































Brings speed and movement to your builds

































































Brings speed and movement to your builds

























































































Brings speed and movement to your builds









































Brings speed and movement to your builds





























































































































Brings speed and movement to your builds





















































































Brings speed and movement to your builds



















































































































Brings speed and movement to your builds



































































































Brings speed and movement to your builds



















































































Brings speed and movement to your builds







































































Brings speed and movement to your builds



















































































Brings speed