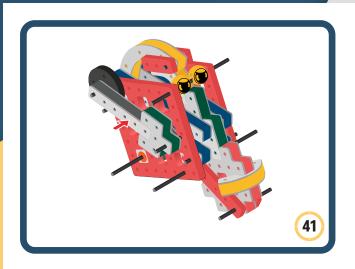

Brings speed and movement to your builds

Brings speed and movement to your builds

Brings speed and movement to your builds

Brings speed and movement to your builds

Brings speed and movement to your builds