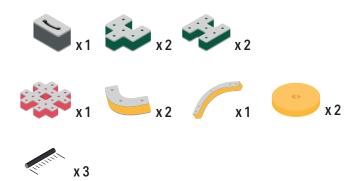

Brings speed and movement to your builds



























































































Brings speed and movement to your builds





























































































Brings speed and movement to your builds





















































Brings speed and movement to your builds





































































Brings speed and movement to your builds

































































Brings speed and movement to your builds

























































































Brings speed and movement to your builds









































Brings speed and movement to your builds





























































































































Brings speed and movement to your builds





















































































Brings speed and movement to your builds



















































































































Brings speed and movement to your builds



































































































Brings speed and movement to your builds



















































































Brings speed and movement to your builds