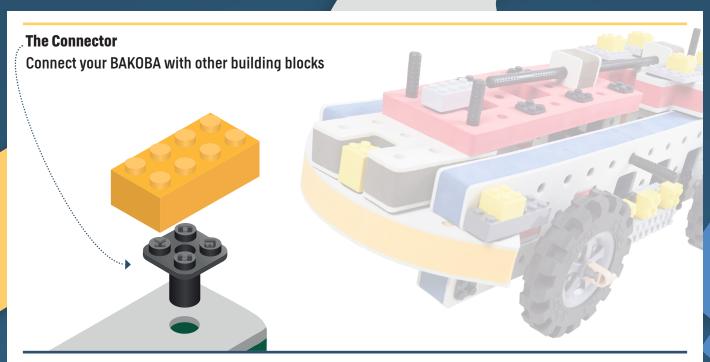

Brings speed and movement to your builds



















































































































Brings speed and movement to your builds



































































































Brings speed and movement to your builds



















































































Brings speed and movement to your builds







































































Brings speed and movement to your builds



















































































Brings speed and movement to your builds





























































Brings speed and movement to your builds