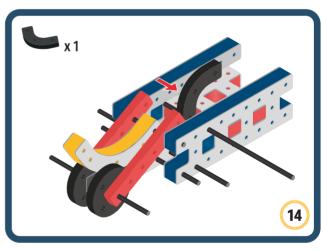

Brings speed and movement to your builds

Brings speed and movement to your builds

Brings speed and movement to your builds

Brings speed and movement to your builds

Brings speed and movement to your builds