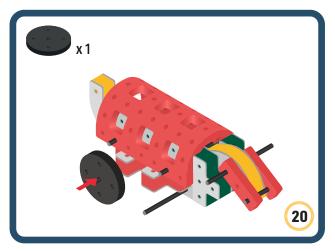

ings speed and movement to your builds





























































































































Brings speed and movement to your builds





















































































Brings speed and movement to your builds



















































































































Brings speed and movement to your builds



































































































Brings speed and movement to your builds



















































































Brings speed and movement to your builds







































































Brings speed and movement to your builds



















































































Brings speed and movement to your builds





























































Brings speed and movement to your builds