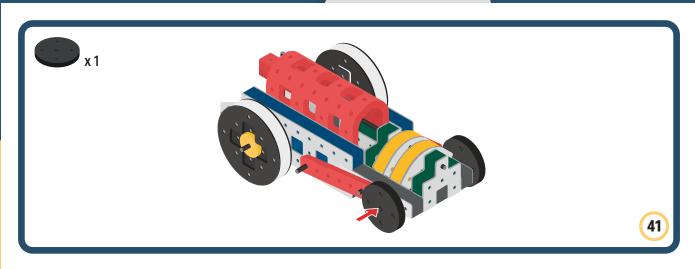

Brings speed and movement to your builds

























































































Brings speed and movement to your builds









































Brings speed and movement to your builds





























































































































Brings speed and movement to your builds





















































































Brings speed and movement to your builds



















































































































Brings speed and movement to your builds



































































































Brings speed and movement to your builds



















































































Brings speed and movement to your builds







































































Brings speed and movement to your builds



















































































Brings speed and movement to your builds





























































Brings speed and movement to your builds