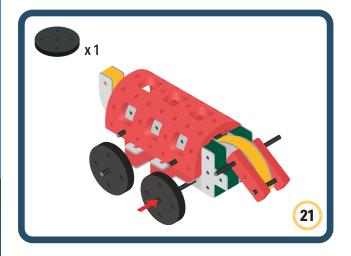

Brings speed and movement to your builds

Brings speed and movement to your builds

Brings speed and movement to your builds

Brings speed and movement to your builds

Brings speed and movement to your builds