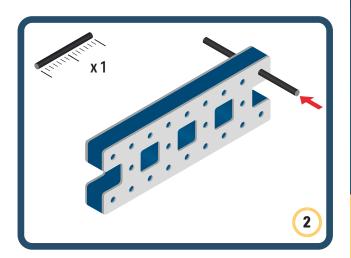

Brings speed and movement to your builds



























































































Brings speed and movement to your builds





























































































Brings speed and movement to your builds





















































Brings speed and movement to your builds





































































Brings speed and movement to your builds

































































Brings speed and movement to your builds

























































































Brings speed and movement to your builds









































Brings speed and movement to your builds