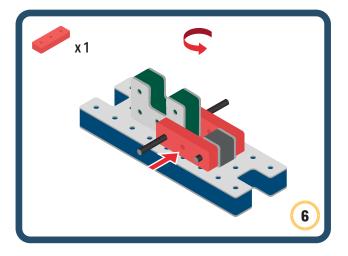

Brings speed and movement to your builds





















































Brings speed and movement to your builds





































































Brings speed and movement to your builds

































































Brings speed and movement to your builds

























































































Brings speed and movement to your builds









































Brings speed and movement to your builds





























































































































Brings speed and movement to your builds





















































































Brings speed and movement to your builds



















































































































Brings speed and movement to your builds



































































































Brings speed and movement to your builds



















































































Brings speed and movement to your builds







































































Brings speed and movement to your builds



















































































Brings speed and movement to your builds