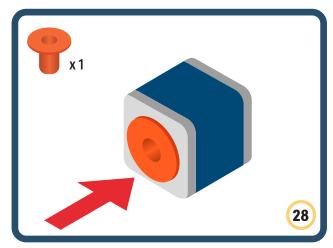

Brings speed and movement to your builds



























































































Brings speed and movement to your builds





























































































Brings speed and movement to your builds





















































Brings speed and movement to your builds





































































Brings speed and movement to your builds

































































Brings speed and movement to your builds

























































































Brings speed and movement to your builds









































Brings speed and movement to your builds





























































































































Brings speed and movement to your builds