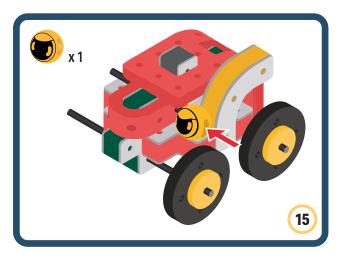

Brings speed and movement to your builds









































Brings speed and movement to your builds





























































































































Brings speed and movement to your builds





















































































Brings speed and movement to your builds



















































































































Brings speed and movement to your builds



































































































Brings speed and movement to your builds



















































































Brings speed and movement to your builds







































































Brings speed and movement to your builds



















































































Brings speed and movement to your builds





























































Brings speed and movement to your builds