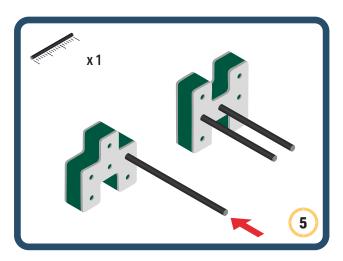

Brings speed and movement to your builds



















































































































Brings speed and movement to your builds



































































































Brings speed and movement to your builds



















































































Brings speed and movement to your builds







































































Brings speed and movement to your builds



















































































Brings speed and movement to your builds





























































Brings speed and movement to your builds