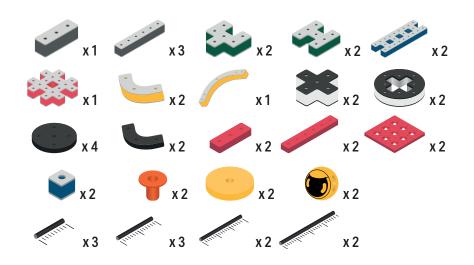

Brings speed and movement to your builds

Brings speed and movement to your builds

Brings speed and movement to your builds

Brings speed and movement to your builds

Brings speed and movement to your builds