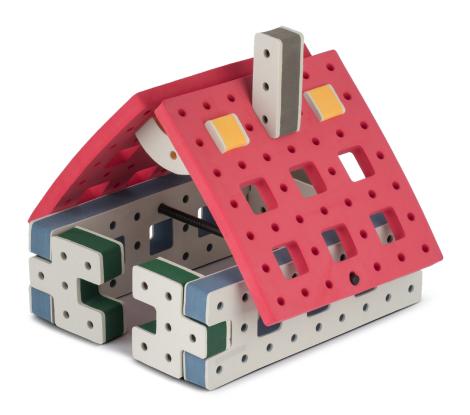

Brings speed and movement to your builds



























































































Brings speed and movement to your builds





























































































Brings speed and movement to your builds





















































Brings speed and movement to your builds





































































Brings speed and movement to your builds

































































Brings speed and movement to your builds

























































































Brings speed and movement to your builds