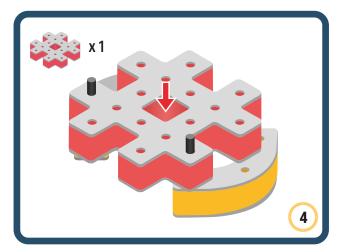

Brings speed and movement to your builds



























































































Brings speed and movement to your builds





























































































Brings speed and movement to your builds





















































Brings speed and movement to your builds





































































Brings speed and movement to your builds

































































Brings speed and movement to your builds

























































































Brings speed and movement to your builds









































Brings speed and movement to your builds





























































































































Brings speed and movement to your builds





















































































Brings speed and movement to your builds



















































































































Brings speed and movement to your builds



































































































Brings speed and movement to your builds



















































































Brings speed and movement to your builds