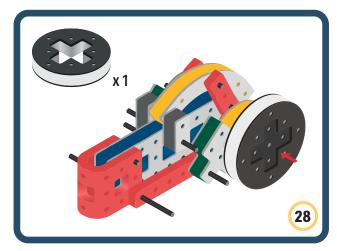

Brings speed and movement to your builds



























































































Brings speed and movement to your builds





























































































Brings speed and movement to your builds





















































Brings speed and movement to your builds





































































Brings speed and movement to your builds

































































Brings speed and movement to your builds

























































































Brings speed and movement to your builds









































Brings speed and movement to your builds