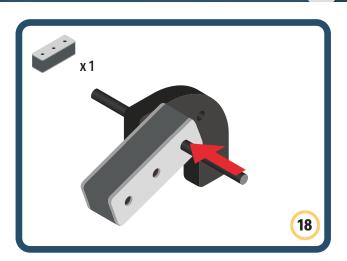

Brings speed and movement to your builds

Brings speed and movement to your builds

Brings speed and movement to your builds

Brings speed and movement to your builds

Brings speed and movement to your builds