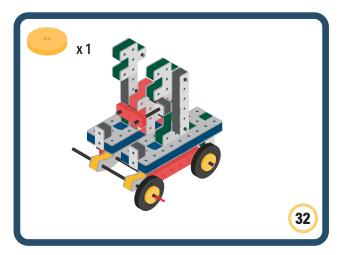

Brings speed and movement to your builds



























































































Brings speed and movement to your builds





























































































Brings speed and movement to your builds





















































Brings speed and movement to your builds





































































Brings speed and movement to your builds

































































Brings speed and movement to your builds

























































































Brings speed and movement to your builds









































Brings speed and movement to your builds





























































































































Brings speed and movement to your builds





















































































Brings speed and movement to your builds



















































































































Brings speed and movement to your builds



































































































Brings speed and movement to your builds