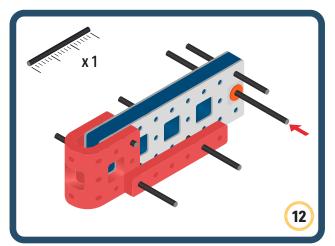

Brings speed and movement to your builds



























































































Brings speed and movement to your builds





























































































Brings speed and movement to your builds





















































Brings speed and movement to your builds





































































Brings speed and movement to your builds

































































Brings speed and movement to your builds

























































































Brings speed and movement to your builds









































Brings speed and movement to your builds