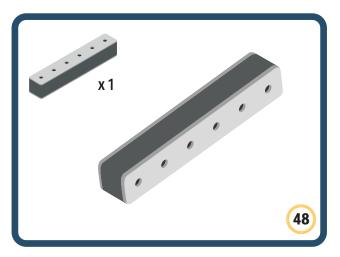

Brings speed and movement to your builds

Brings speed and movement to your builds

Brings speed and movement to your builds

Brings speed and movement to your builds

Brings speed and movement to your builds