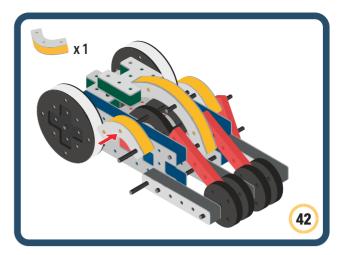

Brings speed and movement to your builds

Brings speed and movement to your builds

Brings speed and movement to your builds

Brings speed and movement to your builds

Brings speed and movement to your builds