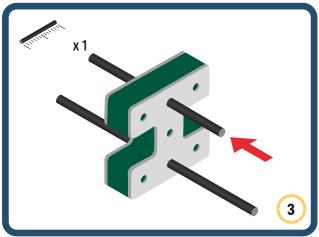

Brings speed and movement to your builds

Brings speed and movement to your builds

Brings speed and movement to your builds

Brings speed and movement to your builds

Brings speed and movement to your builds