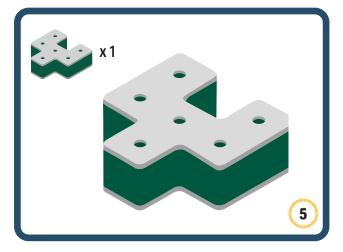

Brings speed and movement to your builds

Brings speed and movement to your builds

Brings speed and movement to your builds

Brings speed and movement to your builds

Brings speed and movement to your builds