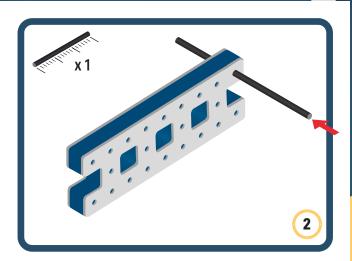

Brings speed and movement to your builds





























































































Brings speed and movement to your builds





















































Brings speed and movement to your builds





































































Brings speed and movement to your builds

































































Brings speed and movement to your builds

























































































Brings speed and movement to your builds









































Brings speed and movement to your builds





























































































































Brings speed and movement to your builds





















































































Brings speed and movement to your builds



















































































































Brings speed and movement to your builds



































































































Brings speed and movement to your builds



















































































Brings speed and movement to your builds







































































Brings speed and movement to y