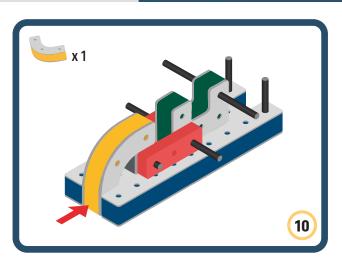

Brings speed and movement to your builds





















































Brings speed and movement to your builds





































































Brings speed and movement to your builds

































































Brings speed and movement to your builds

























































































Brings speed and movement to your builds









































Brings speed and movement to your builds





























































































































Brings speed and movement to your builds





















































































Brings speed and movement to your builds



















































































































Brings speed and movement to your builds



































































































Brings speed and movement to your builds



















































































Brings speed and movement to your builds







































































Brings speed and movement to your builds



















































































Brings speed and movement to your builds