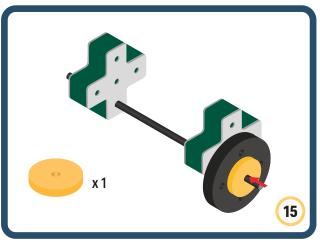

Brings speed and movement to your builds



























































































Brings speed and movement to your builds





























































































Brings speed and movement to your builds





















































Brings speed and movement to your builds





































































Brings speed and movement to your builds

































































Brings speed and movement to your builds

























































































Brings speed and movement to your builds









































Brings speed and movement to your builds





























































































































Brings speed and movement to your builds





















































































Brings speed and movement to your builds



















































































































Brin