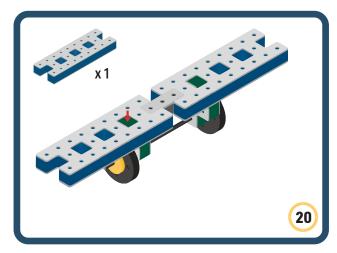

Brings speed and movement to your builds



























































































Brings speed and movement to your builds





























































































Brings speed and movement to your builds





















































Brings speed and movement to your builds





































































Brings speed and movement to your builds

































































Brings speed and movement to your builds

























































































Brings speed and movement to your builds









































Brings speed and movement to your builds





























































































































Brings speed and movement to your builds





















































































Brings speed and movement to your builds



















































































































Brings speed a