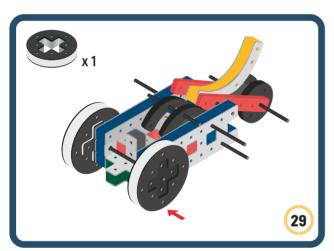

Brings speed and movement to your builds

Brings speed and movement to your builds

Brings speed and movement to your builds

Brings speed and movement to your builds

Brings speed and movement to your builds