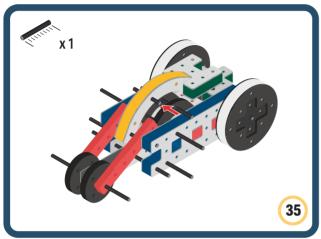

Brings speed and movement to your builds

































































Brings speed and movement to your builds

























































































Brings speed and movement to your builds









































Brings speed and movement to your builds





























































































































Brings speed and movement to your builds





















































































Brings speed and movement to your builds



















































































































Brings speed and movement to your builds



































































































Brings speed and movement to your builds



















































































Brings speed and movement to your builds







































































Brings speed and movement to your builds



















































































Brings speed and movement to your builds





























































Brings speed and movement to your builds