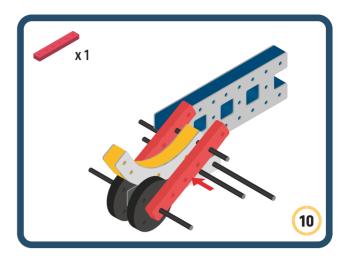

Brings speed and movement to your builds

Brings speed and movement to your builds

Brings speed and movement to your builds

Brings speed and movement to your builds

Brings speed and movement to your builds