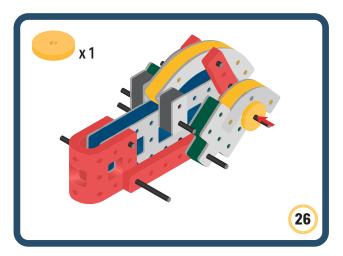

Brings speed and movement to your builds



























































































Brings speed and movement to your builds





























































































Brings speed and movement to your builds





















































Brings speed and movement to your builds





































































Brings speed and movement to your builds

































































Brings speed and movement to your builds

























































































Brings speed and movement to your builds









































Brings speed and movement to your builds