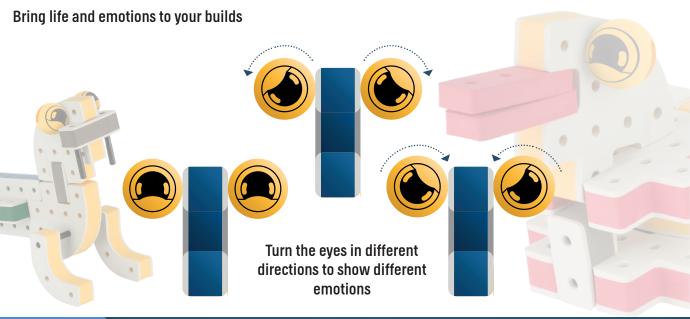

r builds



























































































Brings speed and movement to your builds





























































































Brings speed and movement to your builds





















































Brings speed and movement to your builds





































































Brings speed and movement to your builds

































































Brings speed and movement to your builds

























































































Brings speed and movement to your builds









































Brings speed and movement to your builds





























































































































Brings speed and movement to your builds





















































































Brings speed and movement to your builds



















































































































Brings speed and movement to your builds



































































































Brings speed and movement to your builds



















































































Brings speed and movement to your builds







































































Brings speed and mov