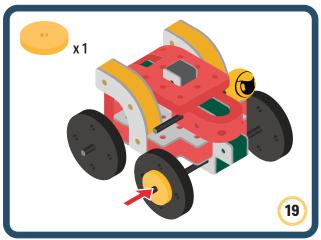

Brings speed and movement to your builds









































Brings speed and movement to your builds





























































































































Brings speed and movement to your builds





















































































Brings speed and movement to your builds



















































































































Brings speed and movement to your builds



































































































Brings speed and movement to your builds



















































































Brings speed and movement to your builds







































































Brings speed and movement to your builds



















































































Brings speed and movement to your builds





























































Brings speed and movement to your builds