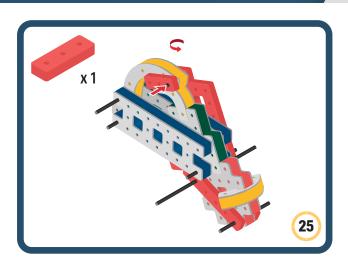

Brings speed and movement to your builds





























































































Brings speed and movement to your builds





















































Brings speed and movement to your builds





































































Brings speed and movement to your builds

































































Brings speed and movement to your builds

























































































Brings speed and movement to your builds









































Brings speed and movement to your builds





























































































































Brings speed and movement to your builds





















































































Brings speed and movement to your builds



















































































































Brings speed and movement to your builds



































































































Brings speed and movement to your builds



















































































Brings speed and movement to your builds







































































Brings speed and movement to your builds