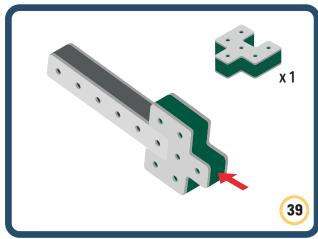

Brings speed and movement to your builds

Brings speed and movement to your builds

Brings speed and movement to your builds

Brings speed and movement to your builds

Brings speed and movement to your builds