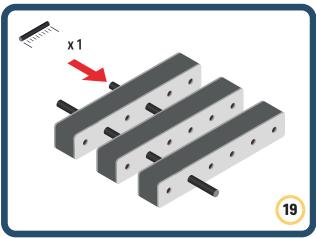

Brings speed and movement to your builds

























































































Brings speed and movement to your builds









































Brings speed and movement to your builds





























































































































Brings speed and movement to your builds





















































































Brings speed and movement to your builds



















































































































Brings speed and movement to your builds



































































































Brings speed and movement to your builds



















































































Brings speed and movement to your builds







































































Brings speed and movement to your builds



















































































Brings speed and movement to your builds





























































Brings speed and movement to your builds