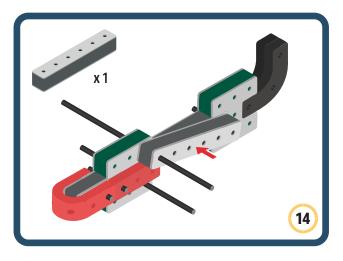

Brings speed and movement to your builds

Brings speed and movement to your builds

Brings speed and movement to your builds

Brings speed and movement to your builds

Brings speed and movement to your builds