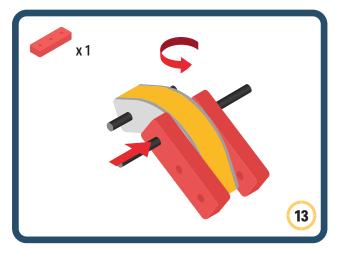

Brings speed and movement to your builds





























































































































Brings speed and movement to your builds





















































































Brings speed and movement to your builds



















































































































Brings speed and movement to your builds



































































































Brings speed and movement to your builds



















































































Brings speed and movement to your builds







































































Brings speed and movement to your builds



















































































Brings speed and movement to your builds





























































Brings speed and movement to your builds