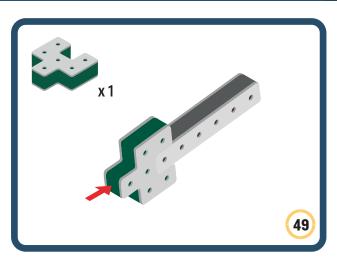

Brings speed and movement to your builds

Brings speed and movement to your builds

Brings speed and movement to your builds

Brings speed and movement to your builds

Brings speed and movement to your builds