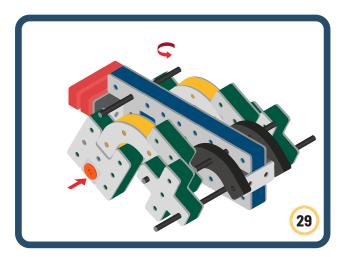

Brings speed and movement to your builds



























































































Brings speed and movement to your builds





























































































Brings speed and movement to your builds





















































Brings speed and movement to your builds





































































Brings speed and movement to your builds

































































Brings speed and movement to your builds

























































































Brings speed and movement to your builds









































Brings speed and movement to your builds





























































































































Brings speed and movement to your builds