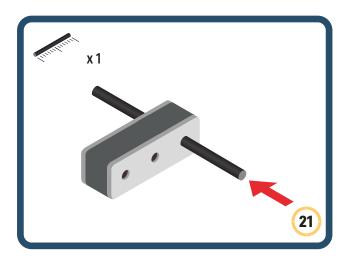

Brings speed and movement to your builds





















































































Brings speed and movement to your builds



















































































































Brings speed and movement to your builds



































































































Brings speed and movement to your builds



















































































Brings speed and movement to your builds







































































Brings speed and movement to your builds



















































































Brings speed and movement to your builds





























































Brings speed and movement to your builds