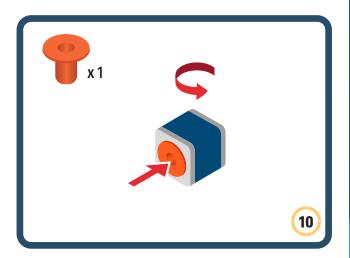

Brings speed and movement to your builds



























































































Brings speed and movement to your builds





























































































Brings speed and movement to your builds





















































Brings speed and movement to your builds





































































Brings speed and movement to your builds

































































Brings speed and movement to your builds

























































































Brings speed and movement to your builds









































Brings speed and movement to your builds