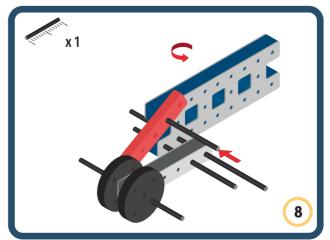

Brings speed and movement to your builds

Brings speed and movement to your builds

Brings speed and movement to your builds

Brings speed and movement to your builds

Brings speed and movement to your builds