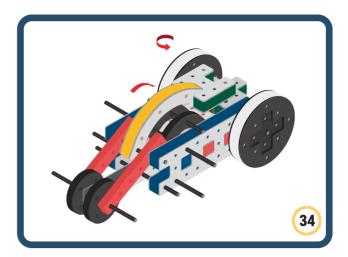

Brings speed and movement to your builds

Brings speed and movement to your builds

Brings speed and movement to your builds

Brings speed and movement to your builds

Brings speed and movement to your builds