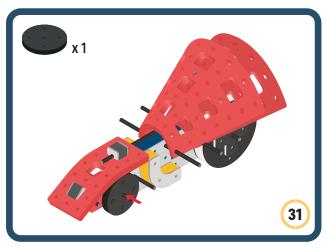

Brings speed and movement to your builds





















































































Brings speed and movement to your builds



















































































































Brings speed and movement to your builds



































































































Brings speed and movement to your builds



















































































Brings speed and movement to your builds







































































Brings speed and movement to your builds



















































































Brings speed and movement to your builds





























































Brings speed and movement to your builds