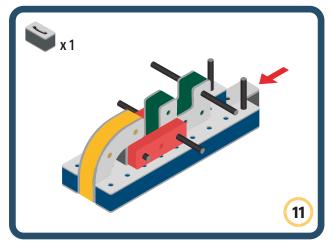

Brings speed and movement to your builds





















































Brings speed and movement to your builds





































































Brings speed and movement to your builds

































































Brings speed and movement to your builds

























































































Brings speed and movement to your builds









































Brings speed and movement to your builds





























































































































Brings speed and movement to your builds





















































































Brings speed and movement to your builds



















































































































Brings speed and movement to your builds



































































































Brings speed and movement to your builds



















































































Brings speed and movement to your builds







































































Brings speed and movement to your builds



















































































Brings speed and movement to your builds