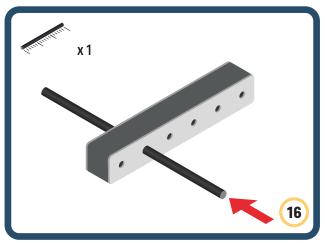

Brings speed and movement to your builds

Brings speed and movement to your builds

Brings speed and movement to your builds

Brings speed and movement to your builds

Brings speed and movement to your builds