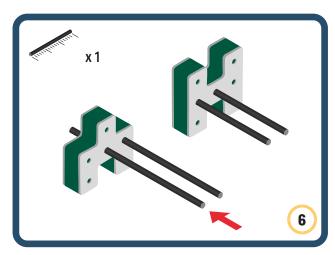

Brings speed and movement to your builds



















































































































Brings speed and movement to your builds



































































































Brings speed and movement to your builds



















































































Brings speed and movement to your builds







































































Brings speed and movement to your builds



















































































Brings speed and movement to your builds





























































Brings speed and movement to your builds