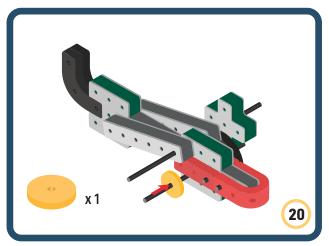

Brings speed and movement to your builds



























































































Brings speed and movement to your builds





























































































Brings speed and movement to your builds





















































Brings speed and movement to your builds





































































Brings speed and movement to your builds

































































Brings speed and movement to your builds

























































































Brings speed and movement to your builds









































Brings speed and movement to your builds





























































































































Brings speed and movement to your builds





















































































Brings speed and movement to your builds



















































































































Brings speed and movement to your builds