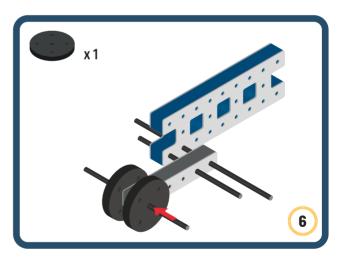

Brings speed and movement to your builds





































































Brings speed and movement to your builds

































































Brings speed and movement to your builds

























































































Brings speed and movement to your builds









































Brings speed and movement to your builds





























































































































Brings speed and movement to your builds





















































































Brings speed and movement to your builds



















































































































Brings speed and movement to your builds



































































































Brings speed and movement to your builds



















































































Brings speed and movement to your builds







































































Brings speed and movement to your builds



















































































Brings speed and movement to your builds





























































Brings speed and movement to your builds