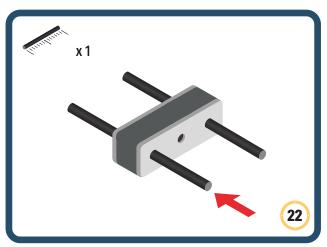

Brings speed and movement to your builds





















































































Brings speed and movement to your builds



















































































































Brings speed and movement to your builds



































































































Brings speed and movement to your builds



















































































Brings speed and movement to your builds







































































Brings speed and movement to your builds



















































































Brings speed and movement to your builds





























































Brings speed and movement to your builds