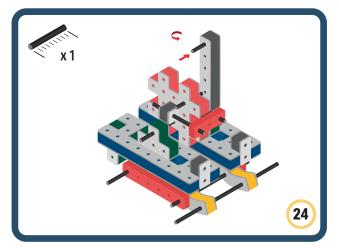

Brings speed and movement to your builds



























































































Brings speed and movement to your builds





























































































Brings speed and movement to your builds





















































Brings speed and movement to your builds





































































Brings speed and movement to your builds

































































Brings speed and movement to your builds

























































































Brings speed and movement to your builds









































Brings speed and movement to your builds





























































































































Brings speed and movement to your builds





















































































Brings speed and movement to your builds



















































































































Brings speed and movement to your builds



































































































Brings speed and movement to your builds