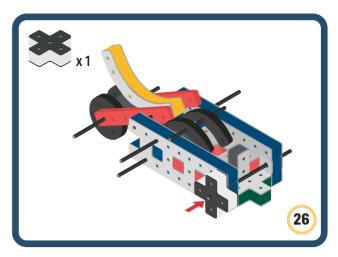

Brings speed and movement to your builds

Brings speed and movement to your builds

Brings speed and movement to your builds

Brings speed and movement to your builds

Brings speed and movement to your builds