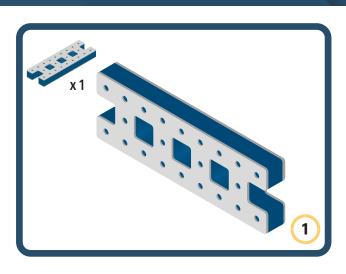

Brings speed and movement to your builds

Brings speed and movement to your builds

Brings speed and movement to your builds

Brings speed and movement to your builds

Brings speed and movement to your builds