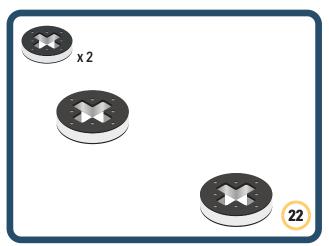

Brings speed and movement to your builds









































Brings speed and movement to your builds





























































































































Brings speed and movement to your builds





















































































Brings speed and movement to your builds



















































































































Brings speed and movement to your builds



































































































Brings speed and movement to your builds



















































































Brings speed and movement to your builds







































































Brings speed and movement to your builds



















































































Brings speed and movement to your builds





























































Brings speed and movement to your builds