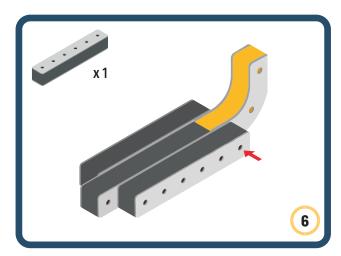

Brings speed and movement to your builds



























































































Brings speed and movement to your builds





























































































Brings speed and movement to your builds





















































Brings speed and movement to your builds





































































Brings speed and movement to your builds

































































Brings speed and movement to your builds

























































































Brings speed and movement to your builds









































Brings speed and movement to your builds





























































































































Brings speed and movement to your builds





















































































Brings speed and movement to your builds