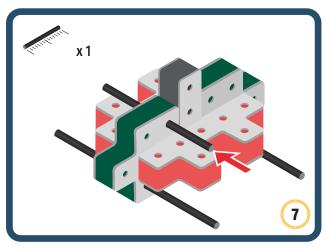

Brings speed and movement to your builds

Brings speed and movement to your builds

Brings speed and movement to your builds

Brings speed and movement to your builds

Brings speed and movement to your builds