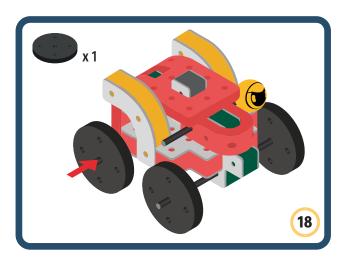

Brings speed and movement to your builds









































Brings speed and movement to your builds





























































































































Brings speed and movement to your builds





















































































Brings speed and movement to your builds



















































































































Brings speed and movement to your builds



































































































Brings speed and movement to your builds



















































































Brings speed and movement to your builds







































































Brings speed and movement to your builds



















































































Brings speed and movement to your builds





























































Brings speed and movement to your builds