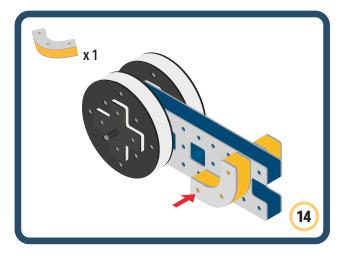

Brings speed and movement to your builds





















































































Brings speed and movement to your builds



















































































































Brings speed and movement to your builds



































































































Brings speed and movement to your builds



















































































Brings speed and movement to your builds







































































Brings speed and movement to your builds



















































































Brings speed and movement to your builds





























































Brings speed and movement to your builds