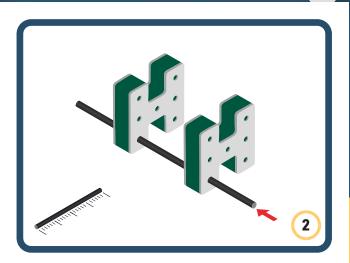

Brings speed and movement to your builds



























































































Brings speed and movement to your builds





























































































Brings speed and movement to your builds





















































Brings speed and movement to your builds





































































Brings speed and movement to your builds

































































Brings speed and movement to your builds

























































































Brings speed and movement to your builds









































Brings speed and movement to your builds





























































































































Brings speed and movement to your builds





















































































Brings speed and movement to your builds



















































































































Brings speed and movement to your builds



































































































Brings speed and movement to your builds