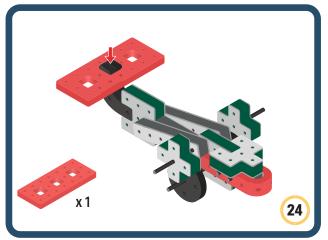

Brings speed and movement to your builds

Brings speed and movement to your builds

Brings speed and movement to your builds

Brings speed and movement to your builds

Brings speed and movement to your builds