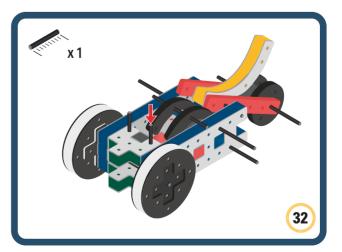

Brings speed and movement to your builds

Brings speed and movement to your builds

Brings speed and movement to your builds

Brings speed and movement to your builds

Brings speed and movement to your builds