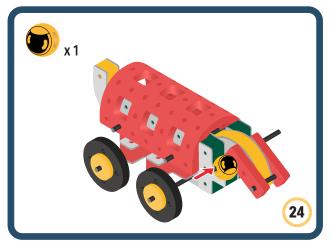

ed and movement to your builds





























































































































Brings speed and movement to your builds





















































































Brings speed and movement to your builds



















































































































Brings speed and movement to your builds



































































































Brings speed and movement to your builds



















































































Brings speed and movement to your builds







































































Brings speed and movement to your builds



















































































Brings speed and movement to your builds





























































Brings speed and movement to your builds