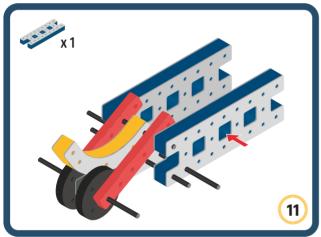

Brings speed and movement to your builds





































































Brings speed and movement to your builds

































































Brings speed and movement to your builds

























































































Brings speed and movement to your builds









































Brings speed and movement to your builds





























































































































Brings speed and movement to your builds





















































































Brings speed and movement to your builds



















































































































Brings speed and movement to your builds



































































































Brings speed and movement to your builds



















































































Brings speed and movement to your builds







































































Brings speed and movement to your builds



















































































Brings speed and movement to your builds





























































Brings speed and movement to your builds