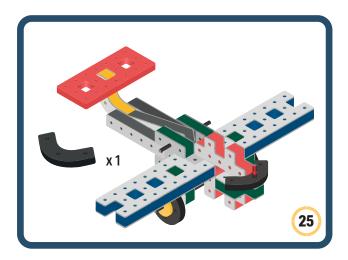

Brings speed and movement to your builds



























































































Brings speed and movement to your builds





























































































Brings speed and movement to your builds





















































Brings speed and movement to your builds





































































Brings speed and movement to your builds

































































Brings speed and movement to your builds

























































































Brings speed and movement to your builds









































Brings speed and movement to your builds





























































































































Brings speed and movement to your builds





















































































Brings speed and movement to your builds



















































































































Brings speed and movemen