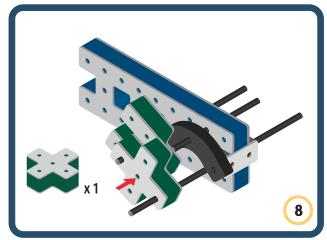

Brings speed and movement to your builds



























































































Brings speed and movement to your builds





























































































Brings speed and movement to your builds





















































Brings speed and movement to your builds





































































Brings speed and movement to your builds

































































Brings speed and movement to your builds

























































































Brings speed and movement to your builds









































Brings speed and movement to your builds





























































































































Brings speed and movement to your builds