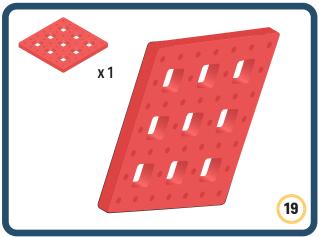

Brings speed and movement to your builds





























































































Brings speed and movement to your builds





















































Brings speed and movement to your builds





































































Brings speed and movement to your builds

































































Brings speed and movement to your builds

























































































Brings speed and movement to your builds









































Brings speed and movement to your builds





























































































































Brings speed and movement to your builds





















































































Brings speed and movement to your builds



















































































































Brings speed and movement to your builds



































































































Brings speed and movement to your builds



















































































Brings speed and movement to your builds







































































Brings speed and movement to your builds