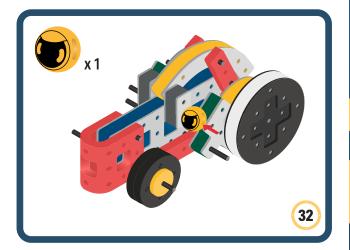

Brings speed and movement to your builds

Brings speed and movement to your builds

Brings speed and movement to your builds

Brings speed and movement to your builds

Brings speed and movement to your builds