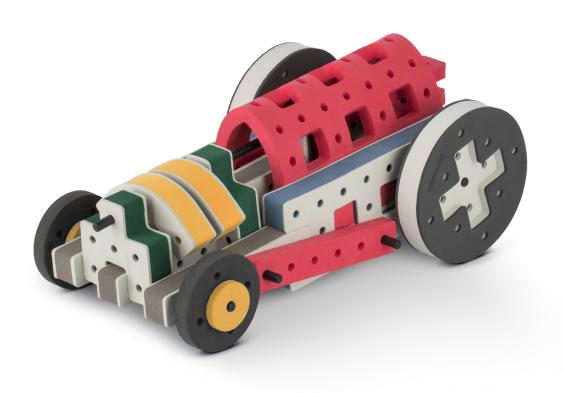

Brings speed and movement to your builds

























































































Brings speed and movement to your builds









































Brings speed and movement to your builds





























































































































Brings speed and movement to your builds





















































































Brings speed and movement to your builds



















































































































Brings speed and movement to your builds



































































































Brings speed and movement to your builds



















































































Brings speed and movement to your builds







































































Brings speed and movement to your builds



















































































Brings speed and movement to your builds





























































Brings speed and movement to your builds