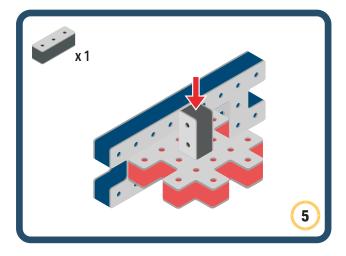

to your builds

































































Brings speed and movement to your builds

























































































Brings speed and movement to your builds









































Brings speed and movement to your builds





























































































































Brings speed and movement to your builds





















































































Brings speed and movement to your builds



















































































































Brings speed and movement to your builds



































































































Brings speed and movement to your builds



















































































Brings speed and movement to your builds







































































Brings speed and movement to your builds



















































































Brings speed and movement to your builds





























































Brings speed and movement to your builds