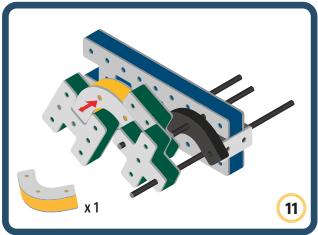

Brings speed and movement to your builds



























































































Brings speed and movement to your builds





























































































Brings speed and movement to your builds





















































Brings speed and movement to your builds





































































Brings speed and movement to your builds

































































Brings speed and movement to your builds

























































































Brings speed and movement to your builds









































Brings speed and movement to your builds





























































































































Brings speed and movement to your builds