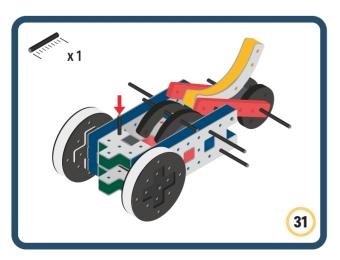

r builds





































































Brings speed and movement to your builds

































































Brings speed and movement to your builds

























































































Brings speed and movement to your builds









































Brings speed and movement to your builds





























































































































Brings speed and movement to your builds





















































































Brings speed and movement to your builds



















































































































Brings speed and movement to your builds



































































































Brings speed and movement to your builds



















































































Brings speed and movement to your builds







































































Brings speed and movement to your builds



















































































Brings speed and movement to your builds





























































Brings speed and movement to your builds