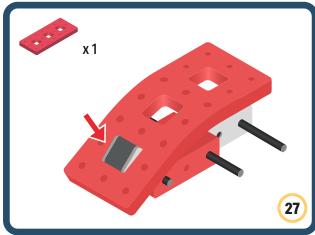

Brings speed and movement to your builds





















































































Brings speed and movement to your builds



















































































































Brings speed and movement to your builds



































































































Brings speed and movement to your builds



















































































Brings speed and movement to your builds







































































Brings speed and movement to your builds



















































































Brings speed and movement to your builds





























































Brings speed and movement to your builds