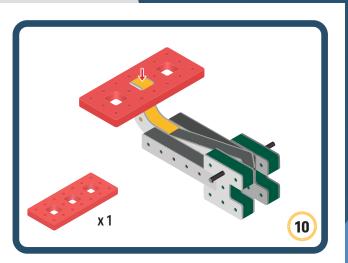

Brings speed and movement to your builds



























































































Brings speed and movement to your builds





























































































Brings speed and movement to your builds





















































Brings speed and movement to your builds





































































Brings speed and movement to your builds

































































Brings speed and movement to your builds

























































































Brings speed and movement to your builds









































Brings speed and movement to your builds





























































































































Brings speed and movement to your builds





















































































Brings speed and movement to your builds