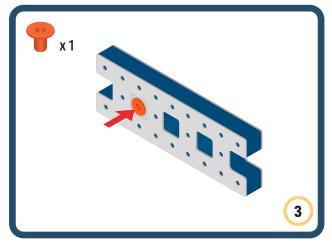

ent to your builds

































































Brings speed and movement to your builds

























































































Brings speed and movement to your builds









































Brings speed and movement to your builds





























































































































Brings speed and movement to your builds





















































































Brings speed and movement to your builds



















































































































Brings speed and movement to your builds



































































































Brings speed and movement to your builds



















































































Brings speed and movement to your builds







































































Brings speed and movement to your builds



















































































Brings speed and movement to your builds





























































Brings speed and movement to your builds