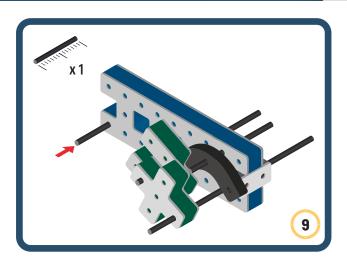

Brings speed and movement to your builds



























































































Brings speed and movement to your builds





























































































Brings speed and movement to your builds





















































Brings speed and movement to your builds





































































Brings speed and movement to your builds

































































Brings speed and movement to your builds

























































































Brings speed and movement to your builds









































Brings speed and movement to your builds





























































































































Brings speed and movement to your builds