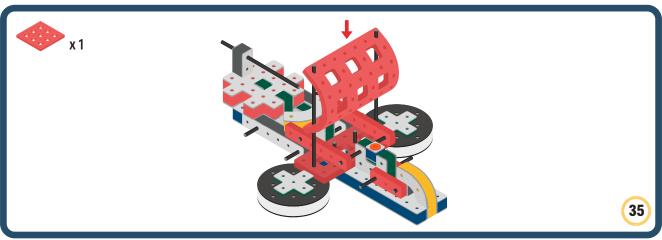

speed and movement to your builds





















































Brings speed and movement to your builds





































































Brings speed and movement to your builds

































































Brings speed and movement to your builds

























































































Brings speed and movement to your builds









































Brings speed and movement to your builds





























































































































Brings speed and movement to your builds





















































































Brings speed and movement to your builds



















































































































Brings speed and movement to your builds



































































































Brings speed and movement to your builds



















































































Brings speed and movement to your builds







































































Brings speed and movement to your builds



















































































Brings speed and movement to your builds





























































Brings speed and movement to your