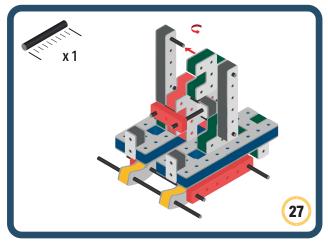

Brings speed and movement to your builds



























































































Brings speed and movement to your builds





























































































Brings speed and movement to your builds





















































Brings speed and movement to your builds





































































Brings speed and movement to your builds

































































Brings speed and movement to your builds

























































































Brings speed and movement to your builds









































Brings speed and movement to your builds





























































































































Brings speed and movement to your builds





















































































Brings speed and movement to your builds



















































































































Brings speed and movement to your builds



































































































Brings speed and movement to your builds