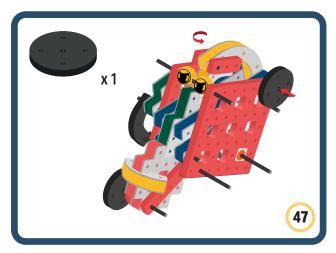

Brings speed and movement to your builds

Brings speed and movement to your builds

Brings speed and movement to your builds

Brings speed and movement to your builds

Brings speed and movement to your builds