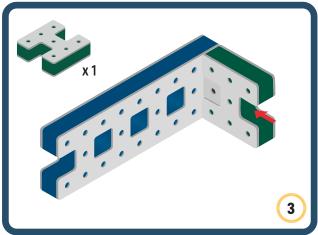

Brings speed and movement to your builds



























































































Brings speed and movement to your builds





























































































Brings speed and movement to your builds





















































Brings speed and movement to your builds





































































Brings speed and movement to your builds

































































Brings speed and movement to your builds

























































































Brings speed and movement to your builds