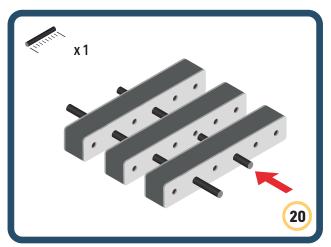

Brings speed and movement to your builds

























































































Brings speed and movement to your builds









































Brings speed and movement to your builds





























































































































Brings speed and movement to your builds





















































































Brings speed and movement to your builds



















































































































Brings speed and movement to your builds



































































































Brings speed and movement to your builds



















































































Brings speed and movement to your builds







































































Brings speed and movement to your builds



















































































Brings speed and movement to your builds





























































Brings speed and movement to your builds