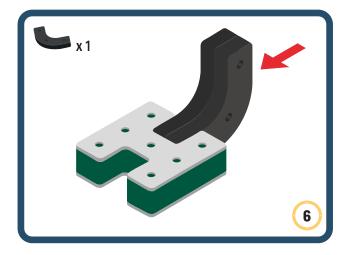

Brings speed and movement to your builds



























































































Brings speed and movement to your builds





























































































Brings speed and movement to your builds





















































Brings speed and movement to your builds





































































Brings speed and movement to your builds

































































Brings speed and movement to your builds

























































































Brings speed and movement to your builds









































Brings speed and movement to your builds





























































































































Brings speed and movement to your builds





















































































Brings speed and movement to your builds