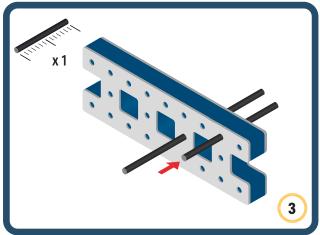

Brings speed and movement to your builds



























































































Brings speed and movement to your builds





























































































Brings speed and movement to your builds





















































Brings speed and movement to your builds





































































Brings speed and movement to your builds

































































Brings speed and movement to your builds

























































































Brings speed and movement to your builds









































Brings speed and movement to your builds





























































































































Brings speed and movement to your