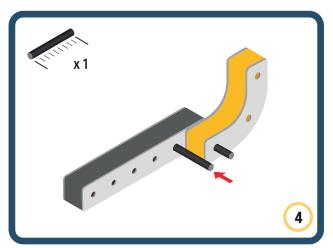

Brings speed and movement to your builds



























































































Brings speed and movement to your builds





























































































Brings speed and movement to your builds





















































Brings speed and movement to your builds





































































Brings speed and movement to your builds

































































Brings speed and movement to your builds

























































































Brings speed and movement to your builds









































Brings speed and movement to your builds





























































































































Brings speed and movement to your builds





















































































Brings speed and movement to your builds