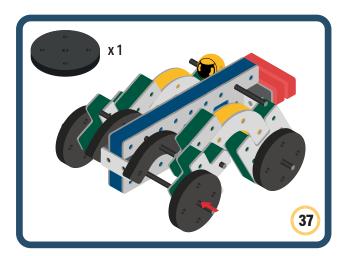

Brings speed and movement to your builds

Brings speed and movement to your builds

Brings speed and movement to your builds

Brings speed and movement to your builds

Brings speed and movement to your builds