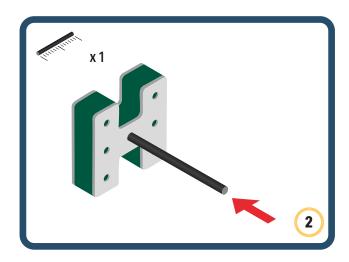

ilds





















































































Brings speed and movement to your builds



















































































































Brings speed and movement to your builds



































































































Brings speed and movement to your builds



















































































Brings speed and movement to your builds







































































Brings speed and movement to your builds



















































































Brings speed and movement to your builds





























































Brings speed and movement to your builds