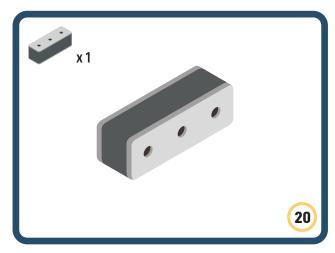

Brings speed and movement to your builds





















































































Brings speed and movement to your builds



















































































































Brings speed and movement to your builds



































































































Brings speed and movement to your builds



















































































Brings speed and movement to your builds







































































Brings speed and movement to your builds



















































































Brings speed and movement to your builds





























































Brings speed and movement to your builds