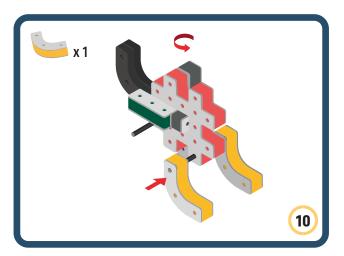

Brings speed and movement to your builds



























































































Brings speed and movement to your builds





























































































Brings speed and movement to your builds





















































Brings speed and movement to your builds





































































Brings speed and movement to your builds

































































Brings speed and movement to your builds

























































































Brings speed and movement to your builds









































Brings speed and movement to your builds





























































































































Brings speed and movement to your builds





















































































Brings speed and movement to your builds