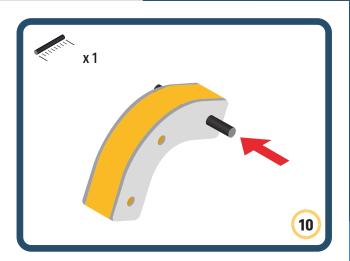

Brings speed and movement to your builds

Brings speed and movement to your builds

Brings speed and movement to your builds

Brings speed and movement to your builds

Brings speed and movement to your builds