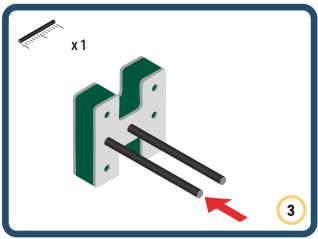

ds





















































































Brings speed and movement to your builds



















































































































Brings speed and movement to your builds



































































































Brings speed and movement to your builds



















































































Brings speed and movement to your builds







































































Brings speed and movement to your builds



















































































Brings speed and movement to your builds





























































Brings speed and movement to your builds