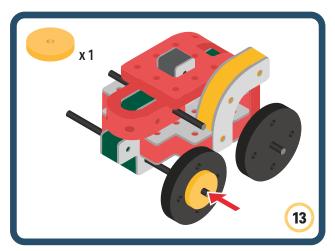

Brings speed and movement to your builds









































Brings speed and movement to your builds





























































































































Brings speed and movement to your builds





















































































Brings speed and movement to your builds



















































































































Brings speed and movement to your builds



































































































Brings speed and movement to your builds



















































































Brings speed and movement to your builds







































































Brings speed and movement to your builds



















































































Brings speed and movement to your builds





























































Brings speed and movement to your builds