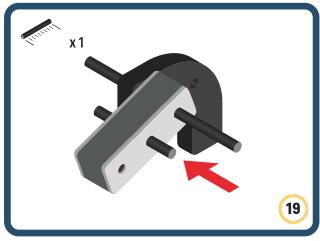

Brings speed and movement to your builds



















































































































Brings speed and movement to your builds



































































































Brings speed and movement to your builds



















































































Brings speed and movement to your builds







































































Brings speed and movement to your builds



















































































Brings speed and movement to your builds





























































Brings speed and movement to your builds