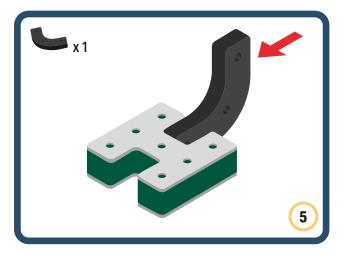

Brings speed and movement to your builds



























































































Brings speed and movement to your builds





























































































Brings speed and movement to your builds





















































Brings speed and movement to your builds





































































Brings speed and movement to your builds

































































Brings speed and movement to your builds

























































































Brings speed and movement to your builds









































Brings speed and movement to your builds





























































































































Brings speed and movement to your builds





















































































Brings speed and movement to your builds