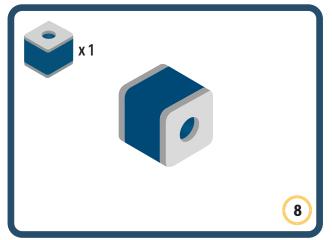

Brings speed and movement to your builds



























































































Brings speed and movement to your builds





























































































Brings speed and movement to your builds





















































Brings speed and movement to your builds





































































Brings speed and movement to your builds

































































Brings speed and movement to your builds

























































































Brings speed and movement to your builds









































Brings speed and movement to your builds