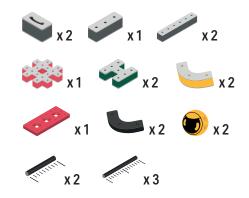

Brings speed and movement to your builds

Brings speed and movement to your builds

Brings speed and movement to your builds

Brings speed and movement to your builds

Brings speed and movement to your builds