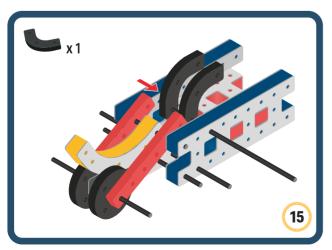

Brings speed and movement to your builds





































































Brings speed and movement to your builds

































































Brings speed and movement to your builds

























































































Brings speed and movement to your builds









































Brings speed and movement to your builds





























































































































Brings speed and movement to your builds





















































































Brings speed and movement to your builds



















































































































Brings speed and movement to your builds



































































































Brings speed and movement to your builds



















































































Brings speed and movement to your builds







































































Brings speed and movement to your builds



















































































Brings speed and movement to your builds





























































Brings speed and movement to your builds