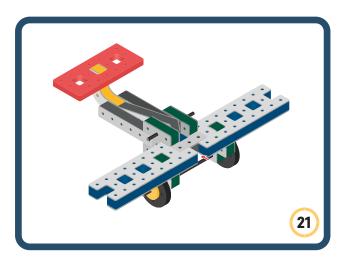

Brings speed and movement to your builds



























































































Brings speed and movement to your builds





























































































Brings speed and movement to your builds





















































Brings speed and movement to your builds





































































Brings speed and movement to your builds

































































Brings speed and movement to your builds

























































































Brings speed and movement to your builds









































Brings speed and movement to your builds





























































































































Brings speed and movement to your builds





















































































Brings speed and movement to your builds



















































































































Brings speed and