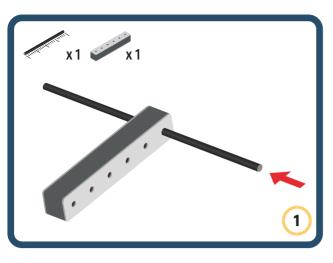

Brings speed and movement to your builds





































































Brings speed and movement to your builds

































































Brings speed and movement to your builds

























































































Brings speed and movement to your builds









































Brings speed and movement to your builds





























































































































Brings speed and movement to your builds





















































































Brings speed and movement to your builds



















































































































Brings speed and movement to your builds



































































































Brings speed and movement to your builds



















































































Brings speed and movement to your builds







































































Brings speed and movement to your builds



















































































Brings speed and movement to your builds





























































Brings speed and movement to your builds