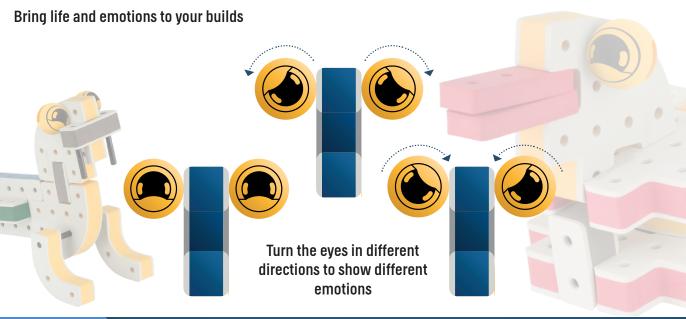

Brings speed and movement to your builds

Brings speed and movement to your builds

Brings speed and movement to your builds

Brings speed and movement to your builds

Brings speed and movement to your builds