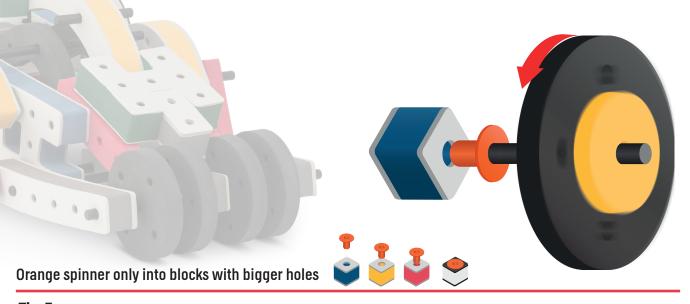

Brings speed and movement to your builds





















































Brings speed and movement to your builds





































































Brings speed and movement to your builds

































































Brings speed and movement to your builds

























































































Brings speed and movement to your builds









































Brings speed and movement to your builds





























































































































Brings speed and movement to your builds





















































































Brings speed and movement to your builds



















































































































Brings speed and movement to your builds



































































































Brings speed and movement to your builds



















































































Brings speed and movement to your builds







































































Brings speed and movement to your builds



















































































Brings speed and movement to your builds