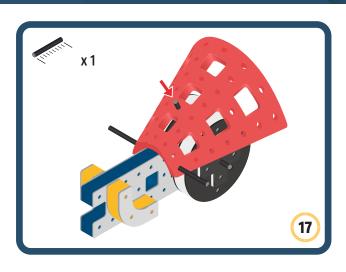

Brings speed and movement to your builds

Brings speed and movement to your builds

Brings speed and movement to your builds

Brings speed and movement to your builds

Brings speed and movement to your builds