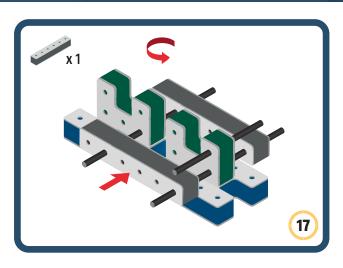

Brings speed and movement to your builds





















































Brings speed and movement to your builds





































































Brings speed and movement to your builds

































































Brings speed and movement to your builds

























































































Brings speed and movement to your builds









































Brings speed and movement to your builds





























































































































Brings speed and movement to your builds





















































































Brings speed and movement to your builds



















































































































Brings speed and movement to your builds



































































































Brings speed and movement to your builds



















































































Brings speed and movement to your builds







































































Brings speed and movement to your builds



















































































Brings speed and movement to your builds