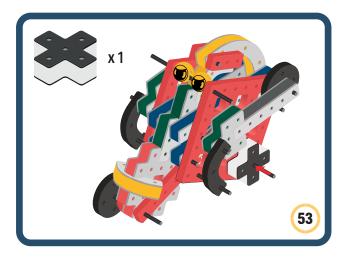

and movement to your builds





























































































Brings speed and movement to your builds





















































Brings speed and movement to your builds





































































Brings speed and movement to your builds

































































Brings speed and movement to your builds

























































































Brings speed and movement to your builds









































Brings speed and movement to your builds





























































































































Brings speed and movement to your builds





















































































Brings speed and movement to your builds



















































































































Brings speed and movement to your builds



































































































Brings speed and movement to your builds



















































































Brings speed and movement to your builds







































































Brings speed and movement to your builds



















































































Brings s