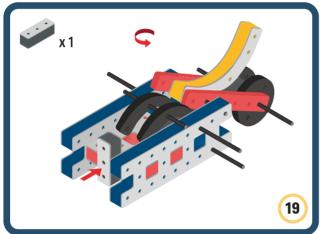

peed and movement to your builds





































































Brings speed and movement to your builds

































































Brings speed and movement to your builds

























































































Brings speed and movement to your builds









































Brings speed and movement to your builds





























































































































Brings speed and movement to your builds





















































































Brings speed and movement to your builds



















































































































Brings speed and movement to your builds



































































































Brings speed and movement to your builds



















































































Brings speed and movement to your builds







































































Brings speed and movement to your builds



















































































Brings speed and movement to your builds





























































Brings speed and movement to your builds