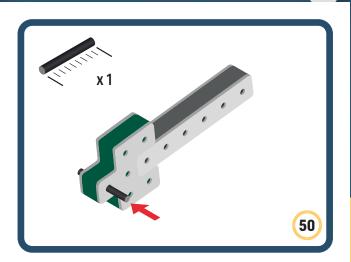

speed and movement to your builds





























































































Brings speed and movement to your builds





















































Brings speed and movement to your builds





































































Brings speed and movement to your builds

































































Brings speed and movement to your builds

























































































Brings speed and movement to your builds









































Brings speed and movement to your builds





























































































































Brings speed and movement to your builds





















































































Brings speed and movement to your builds



















































































































Brings speed and movement to your builds



































































































Brings speed and movement to your builds



















































































Brings speed and movement to your builds







































































Brings speed and movement to your builds



















































































Br