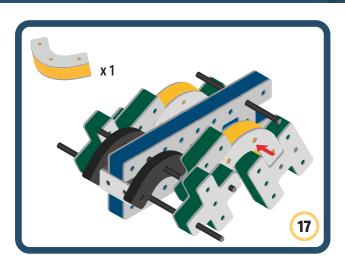

Brings speed and movement to your builds



























































































Brings speed and movement to your builds





























































































Brings speed and movement to your builds





















































Brings speed and movement to your builds





































































Brings speed and movement to your builds

































































Brings speed and movement to your builds

























































































Brings speed and movement to your builds









































Brings speed and movement to your builds





























































































































Brings speed and movement to your builds