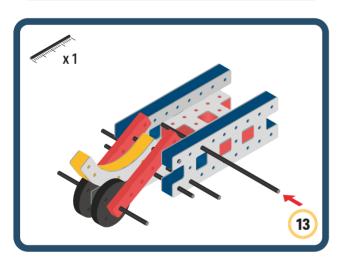

Brings speed and movement to your builds

Brings speed and movement to your builds

Brings speed and movement to your builds

Brings speed and movement to your builds

Brings speed and movement to your builds