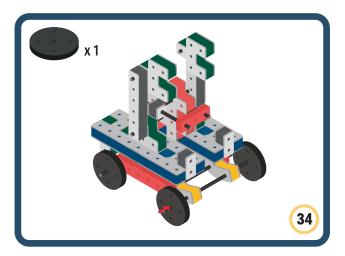

Brings speed and movement to your builds



























































































Brings speed and movement to your builds





























































































Brings speed and movement to your builds





















































Brings speed and movement to your builds





































































Brings speed and movement to your builds

































































Brings speed and movement to your builds

























































































Brings speed and movement to your builds









































Brings speed and movement to your builds





























































































































Brings speed and movement to your builds





















































































Brings speed and movement to your builds



















































































































Brings speed and movement to your builds



































































































Brings speed and movement to your builds