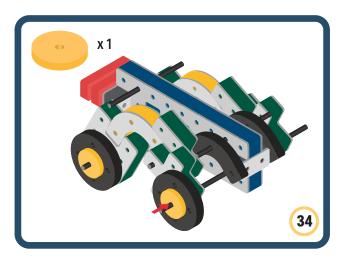

Brings speed and movement to your builds



























































































Brings speed and movement to your builds





























































































Brings speed and movement to your builds





















































Brings speed and movement to your builds





































































Brings speed and movement to your builds

































































Brings speed and movement to your builds

























































































Brings speed and movement to your builds









































Brings speed and movement to your builds





























































































































Brings speed and movement to your builds