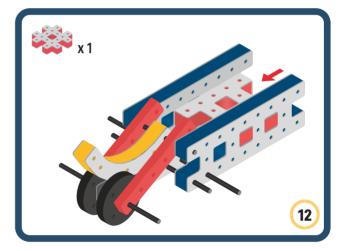

Brings speed and movement to your builds

Brings speed and movement to your builds

Brings speed and movement to your builds

Brings speed and movement to your builds

Brings speed and movement to your builds