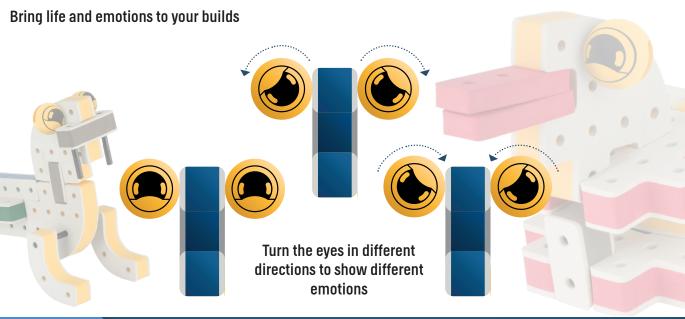

Brings speed and movement to your builds

Brings speed and movement to your builds

Brings speed and movement to your builds

Brings speed and movement to your builds

Brings speed and movement to your builds