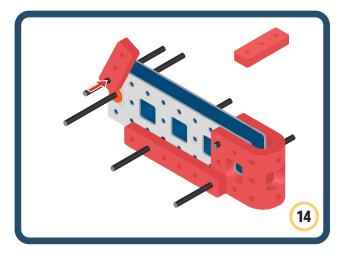

Brings speed and movement to your builds



























































































Brings speed and movement to your builds





























































































Brings speed and movement to your builds





















































Brings speed and movement to your builds





































































Brings speed and movement to your builds

































































Brings speed and movement to your builds

























































































Brings speed and movement to your builds









































Brings speed and movement to your builds