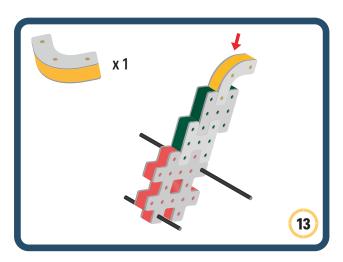

Brings speed and movement to your builds

Brings speed and movement to your builds

Brings speed and movement to your builds

Brings speed and movement to your builds

Brings speed and movement to your builds