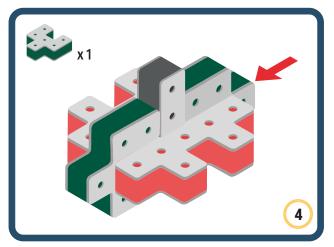

Brings speed and movement to your builds









































Brings speed and movement to your builds





























































































































Brings speed and movement to your builds





















































































Brings speed and movement to your builds



















































































































Brings speed and movement to your builds



































































































Brings speed and movement to your builds



















































































Brings speed and movement to your builds







































































Brings speed and movement to your builds



















































































Brings speed and movement to your builds





























































Brings speed and movement to your builds