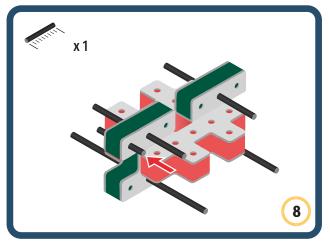

Brings speed and movement to your builds





























































































































Brings speed and movement to your builds





















































































Brings speed and movement to your builds



















































































































Brings speed and movement to your builds



































































































Brings speed and movement to your builds



















































































Brings speed and movement to your builds







































































Brings speed and movement to your builds



















































































Brings speed and movement to your builds





























































Brings speed and movement to your builds