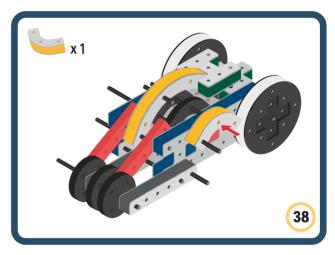

Brings speed and movement to your builds

Brings speed and movement to your builds

Brings speed and movement to your builds

Brings speed and movement to your builds

Brings speed and movement to your builds