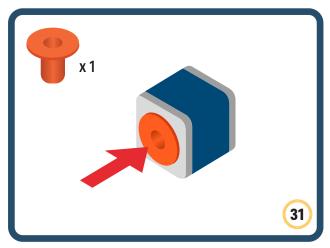

Brings speed and movement to your builds





























































































Brings speed and movement to your builds





















































Brings speed and movement to your builds





































































Brings speed and movement to your builds

































































Brings speed and movement to your builds

























































































Brings speed and movement to your builds









































Brings speed and movement to your builds





























































































































Brings speed and movement to your builds





















































































Brings speed and movement to your builds



















































































































Brings speed and movement to your builds



































































































Brings speed and movement to your builds



















































































Brings speed and movement to your builds







































































Brings speed and movement to your builds