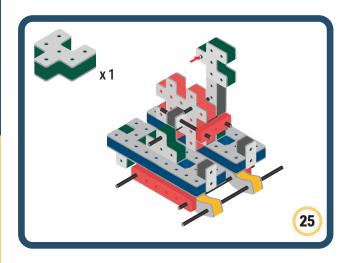

Brings speed and movement to your builds



























































































Brings speed and movement to your builds





























































































Brings speed and movement to your builds





















































Brings speed and movement to your builds





































































Brings speed and movement to your builds

































































Brings speed and movement to your builds

























































































Brings speed and movement to your builds









































Brings speed and movement to your builds





























































































































Brings speed and movement to your builds





















































































Brings speed and movement to your builds



















































































































Brings speed and movement to your builds



































































































Brings speed and movement to your builds