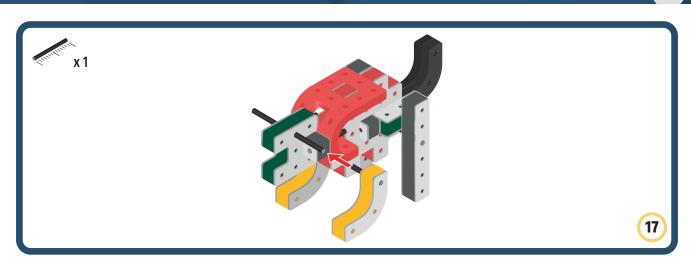

Brings speed and movement to your builds



























































































Brings speed and movement to your builds





























































































Brings speed and movement to your builds





















































Brings speed and movement to your builds





































































Brings speed and movement to your builds

































































Brings speed and movement to your builds

























































































Brings speed and movement to your builds









































Brings speed and movement to your builds





























































































































Brings speed and movement to your builds





















































































Brings speed and movement to your builds