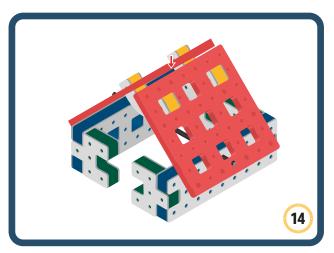

Brings speed and movement to your builds



























































































Brings speed and movement to your builds





























































































Brings speed and movement to your builds





















































Brings speed and movement to your builds





































































Brings speed and movement to your builds

































































Brings speed and movement to your builds

























































































Brings speed and movement to your builds









































Brings