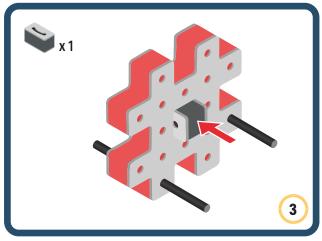

Brings speed and movement to your builds

Brings speed and movement to your builds

Brings speed and movement to your builds

Brings speed and movement to your builds

Brings speed and movement to your builds