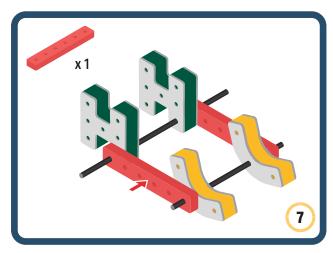

Brings speed and movement to your builds



























































































Brings speed and movement to your builds





























































































Brings speed and movement to your builds





















































Brings speed and movement to your builds





































































Brings speed and movement to your builds

































































Brings speed and movement to your builds

























































































Brings speed and movement to your builds









































Brings speed and movement to your builds





























































































































Brings speed and movement to your builds





















































































Brings speed and movement to your builds



















































































































Brings speed and movement to your builds



































































































Brings speed and movement to your builds