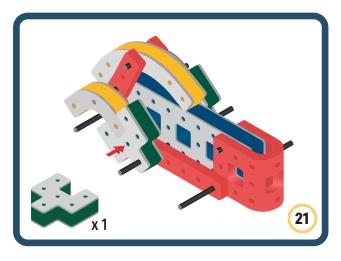

Brings speed and movement to your builds

Brings speed and movement to your builds

Brings speed and movement to your builds

Brings speed and movement to your builds

Brings speed and movement to your builds