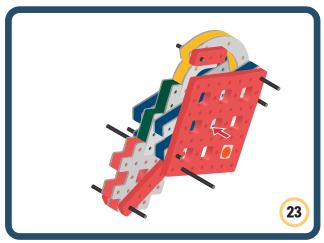

Brings speed and movement to your builds





























































































Brings speed and movement to your builds





















































Brings speed and movement to your builds





































































Brings speed and movement to your builds

































































Brings speed and movement to your builds

























































































Brings speed and movement to your builds









































Brings speed and movement to your builds





























































































































Brings speed and movement to your builds





















































































Brings speed and movement to your builds



















































































































Brings speed and movement to your builds



































































































Brings speed and movement to your builds



















































































Brings speed and movement to your builds







































































Brings speed and movement to your builds