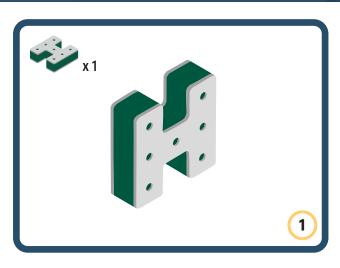

builds





















































































Brings speed and movement to your builds



















































































































Brings speed and movement to your builds



































































































Brings speed and movement to your builds



















































































Brings speed and movement to your builds







































































Brings speed and movement to your builds



















































































Brings speed and movement to your builds





























































Brings speed and movement to your builds