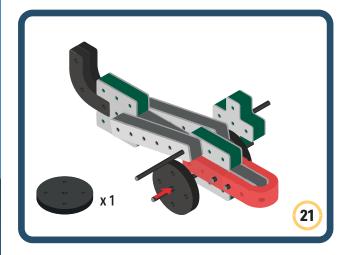

Brings speed and movement to your builds



























































































Brings speed and movement to your builds





























































































Brings speed and movement to your builds





















































Brings speed and movement to your builds





































































Brings speed and movement to your builds

































































Brings speed and movement to your builds

























































































Brings speed and movement to your builds









































Brings speed and movement to your builds





























































































































Brings speed and movement to your builds





















































































Brings speed and movement to your builds



















































































































Brings speed and movement to your builds