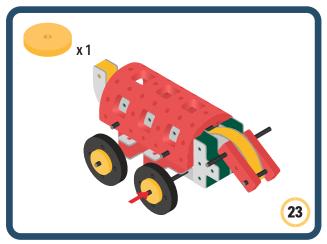

Brings speed and movement to your builds

Brings speed and movement to your builds

Brings speed and movement to your builds

Brings speed and movement to your builds

Brings speed and movement to your builds