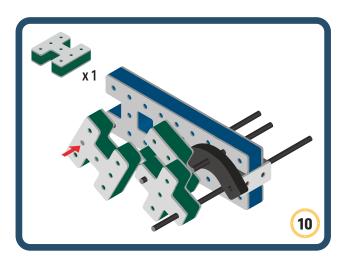

Brings speed and movement to your builds



























































































Brings speed and movement to your builds





























































































Brings speed and movement to your builds





















































Brings speed and movement to your builds





































































Brings speed and movement to your builds

































































Brings speed and movement to your builds

























































































Brings speed and movement to your builds









































Brings speed and movement to your builds





























































































































Brings speed and movement to your builds