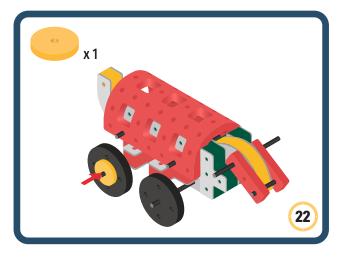

Brings speed and movement to your builds

Brings speed and movement to your builds

Brings speed and movement to your builds

Brings speed and movement to your builds

Brings speed and movement to your builds