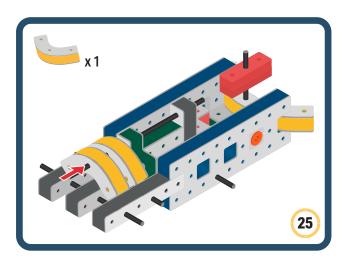

Brings speed and movement to your builds

























































































Brings speed and movement to your builds









































Brings speed and movement to your builds





























































































































Brings speed and movement to your builds





















































































Brings speed and movement to your builds



















































































































Brings speed and movement to your builds



































































































Brings speed and movement to your builds



















































































Brings speed and movement to your builds







































































Brings speed and movement to your builds



















































































Brings speed and movement to your builds





























































Brings speed and movement to your builds