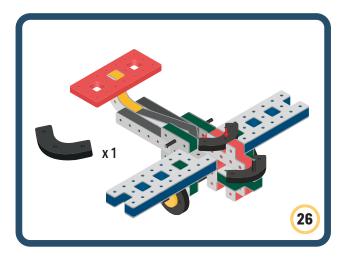

Brings speed and movement to your builds



























































































Brings speed and movement to your builds





























































































Brings speed and movement to your builds





















































Brings speed and movement to your builds





































































Brings speed and movement to your builds

































































Brings speed and movement to your builds

























































































Brings speed and movement to your builds









































Brings speed and movement to your builds





























































































































Brings speed and movement to your builds





















































































Brings speed and movement to your builds



















































































































Brings speed and movement