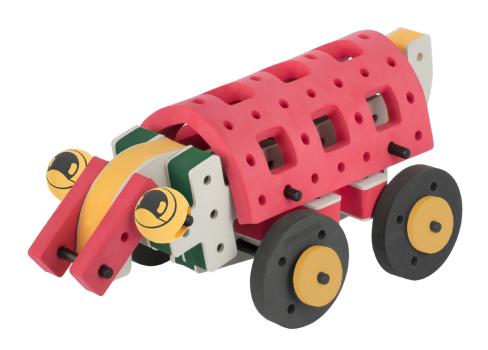

Brings speed and movement to your builds





























































































































Brings speed and movement to your builds





















































































Brings speed and movement to your builds



















































































































Brings speed and movement to your builds



































































































Brings speed and movement to your builds



















































































Brings speed and movement to your builds







































































Brings speed and movement to your builds



















































































Brings speed and movement to your builds





























































Brings speed and movement to your builds