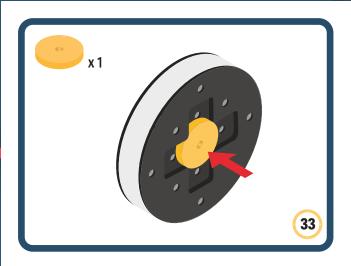

Brings speed and movement to your builds

























































































Brings speed and movement to your builds









































Brings speed and movement to your builds





























































































































Brings speed and movement to your builds





















































































Brings speed and movement to your builds



















































































































Brings speed and movement to your builds



































































































Brings speed and movement to your builds



















































































Brings speed and movement to your builds







































































Brings speed and movement to your builds



















































































Brings speed and movement to your builds





























































Brings speed and movement to your builds