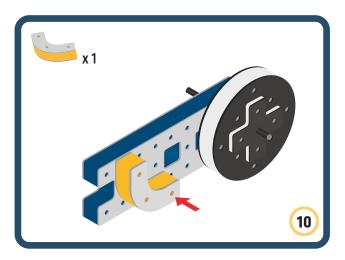

Brings speed and movement to your builds

Brings speed and movement to your builds

Brings speed and movement to your builds

Brings speed and movement to your builds

Brings speed and movement to your builds