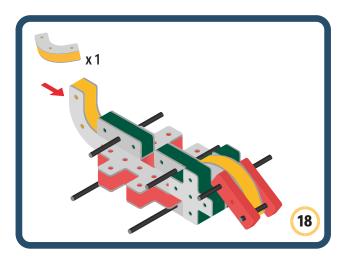

Brings speed and movement to your builds

Brings speed and movement to your builds

Brings speed and movement to your builds

Brings speed and movement to your builds

Brings speed and movement to your builds