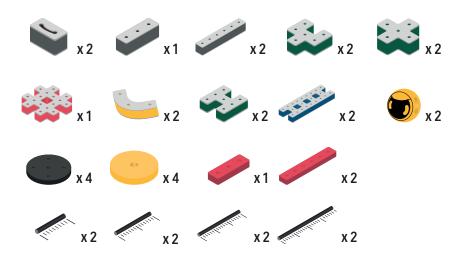

Brings speed and movement to your builds



























































































Brings speed and movement to your builds





























































































Brings speed and movement to your builds





















































Brings speed and movement to your builds





































































Brings speed and movement to your builds

































































Brings speed and movement to your builds

























































































Brings speed and movement to your builds









































Brings speed and movement to your builds





























































































































Brings speed and movement to your builds





















































































Brings speed and movement to your builds



















































































































Brings speed and movement to your builds



































































































Brings speed and movement to your builds