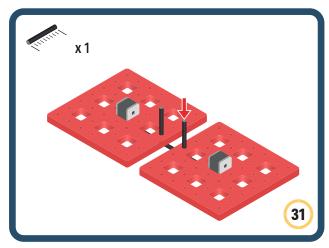

Brings speed and movement to your builds









































Brings speed and movement to your builds





























































































































Brings speed and movement to your builds





















































































Brings speed and movement to your builds



















































































































Brings speed and movement to your builds



































































































Brings speed and movement to your builds



















































































Brings speed and movement to your builds







































































Brings speed and movement to your builds



















































































Brings speed and movement to your builds





























































Brings speed and movement to your builds