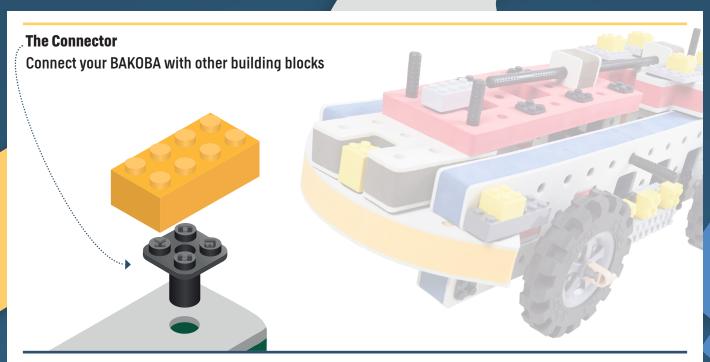

Brings speed and movement to your builds



























































































Brings speed and movement to your builds





























































































Brings speed and movement to your builds





















































Brings speed and movement to your builds





































































Brings speed and movement to your builds

































































Brings speed and movement to your builds

























































































Brings speed and movement to your builds









































Brings speed and movement to your builds





























































































































Brings speed and movement to your builds





















































































Brings speed and movement to your builds