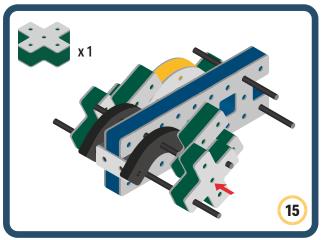

Brings speed and movement to your builds



























































































Brings speed and movement to your builds





























































































Brings speed and movement to your builds





















































Brings speed and movement to your builds





































































Brings speed and movement to your builds

































































Brings speed and movement to your builds

























































































Brings speed and movement to your builds









































Brings speed and movement to your builds





























































































































Brings speed and movement to your builds