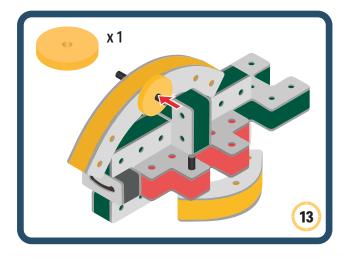

Brings speed and movement to your builds

Brings speed and movement to your builds

Brings speed and movement to your builds

Brings speed and movement to your builds

Brings speed and movement to your builds

Brings speed and movement to your builds