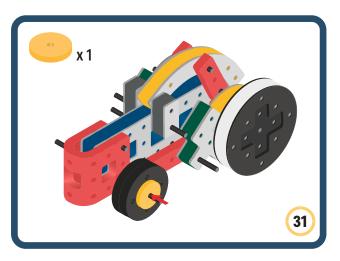

Brings speed and movement to your builds



























































































Brings speed and movement to your builds





























































































Brings speed and movement to your builds





















































Brings speed and movement to your builds





































































Brings speed and movement to your builds

































































Brings speed and movement to your builds

























































































Brings speed and movement to your builds









































Brings speed and movement to your builds