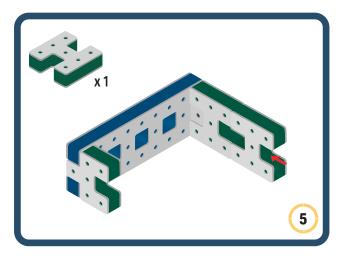

Brings speed and movement to your builds



























































































Brings speed and movement to your builds





























































































Brings speed and movement to your builds





















































Brings speed and movement to your builds





































































Brings speed and movement to your builds

































































Brings speed and movement to your builds

























































































Brings speed and movement to your builds