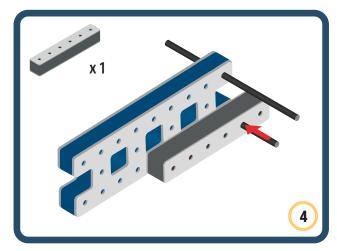

Brings speed and movement to your builds





























































































Brings speed and movement to your builds





















































Brings speed and movement to your builds





































































Brings speed and movement to your builds

































































Brings speed and movement to your builds

























































































Brings speed and movement to your builds









































Brings speed and movement to your builds





























































































































Brings speed and movement to your builds





















































































Brings speed and movement to your builds



















































































































Brings speed and movement to your builds



































































































Brings speed and movement to your builds



















































































Brings speed and movement to your builds







































































Brings speed and movement to your