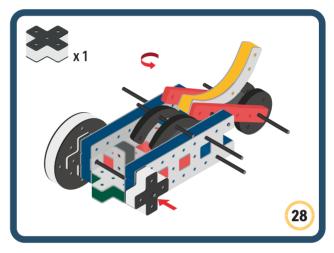

Brings speed and movement to your builds

Brings speed and movement to your builds

Brings speed and movement to your builds

Brings speed and movement to your builds

Brings speed and movement to your builds