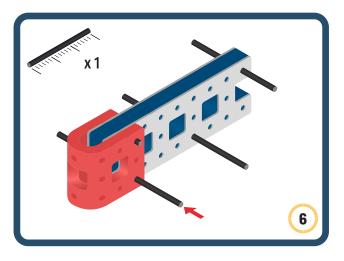

Brings speed and movement to your builds



























































































Brings speed and movement to your builds





























































































Brings speed and movement to your builds





















































Brings speed and movement to your builds





































































Brings speed and movement to your builds

































































Brings speed and movement to your builds

























































































Brings speed and movement to your builds









































Brings speed and movement to your builds