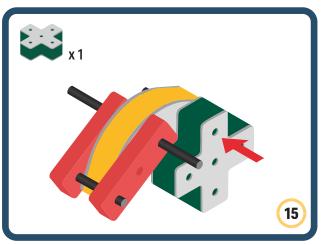

Brings speed and movement to your builds





























































































































Brings speed and movement to your builds





















































































Brings speed and movement to your builds



















































































































Brings speed and movement to your builds



































































































Brings speed and movement to your builds



















































































Brings speed and movement to your builds







































































Brings speed and movement to your builds



















































































Brings speed and movement to your builds





























































Brings speed and movement to your builds