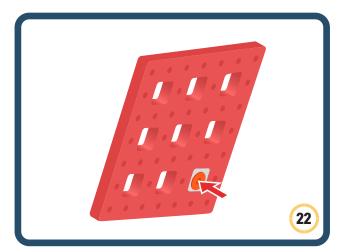

Brings speed and movement to your builds





























































































Brings speed and movement to your builds





















































Brings speed and movement to your builds





































































Brings speed and movement to your builds

































































Brings speed and movement to your builds

























































































Brings speed and movement to your builds









































Brings speed and movement to your builds





























































































































Brings speed and movement to your builds





















































































Brings speed and movement to your builds



















































































































Brings speed and movement to your builds



































































































Brings speed and movement to your builds



















































































Brings speed and movement to your builds







































































Brings speed and movement to your builds