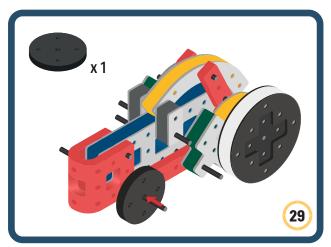

Brings speed and movement to your builds



























































































Brings speed and movement to your builds





























































































Brings speed and movement to your builds





















































Brings speed and movement to your builds





































































Brings speed and movement to your builds

































































Brings speed and movement to your builds

























































































Brings speed and movement to your builds









































Brings speed and movement to your builds