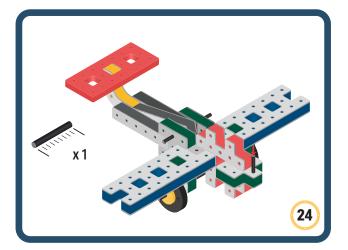

Brings speed and movement to your builds



























































































Brings speed and movement to your builds





























































































Brings speed and movement to your builds





















































Brings speed and movement to your builds





































































Brings speed and movement to your builds

































































Brings speed and movement to your builds

























































































Brings speed and movement to your builds









































Brings speed and movement to your builds





























































































































Brings speed and movement to your builds





















































































Brings speed and movement to your builds



















































































































Brings speed and movem