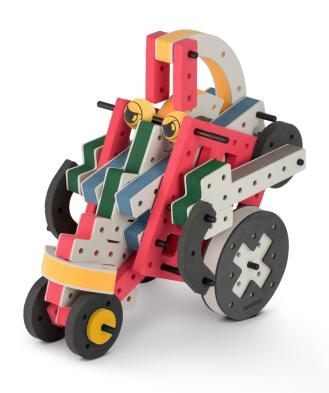

Brings speed and movement to your builds

Brings speed and movement to your builds

Brings speed and movement to your builds

Brings speed and movement to your builds

Brings speed and movement to your builds