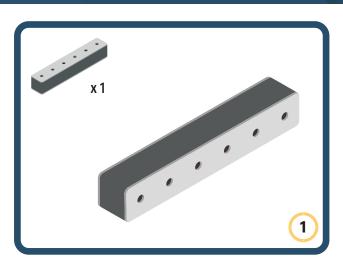

Brings speed and movement to your builds



























































































Brings speed and movement to your builds





























































































Brings speed and movement to your builds





















































Brings speed and movement to your builds





































































Brings speed and movement to your builds

































































Brings speed and movement to your builds

























































































Brings speed and movement to your builds









































Brings speed and movement to your builds





























































































































Brings speed and movement to your builds





















































































Brings speed and movement to your builds