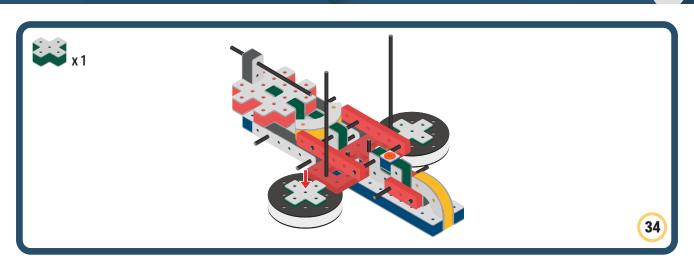

gs speed and movement to your builds





















































Brings speed and movement to your builds





































































Brings speed and movement to your builds

































































Brings speed and movement to your builds

























































































Brings speed and movement to your builds









































Brings speed and movement to your builds





























































































































Brings speed and movement to your builds





















































































Brings speed and movement to your builds



















































































































Brings speed and movement to your builds



































































































Brings speed and movement to your builds



















































































Brings speed and movement to your builds







































































Brings speed and movement to your builds



















































































Brings speed and movement to your builds





























































Brings speed and movement to you