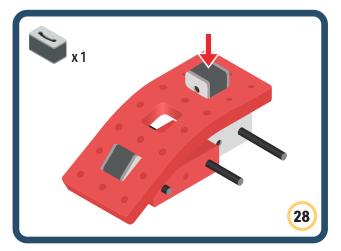

Brings speed and movement to your builds





















































































Brings speed and movement to your builds



















































































































Brings speed and movement to your builds



































































































Brings speed and movement to your builds



















































































Brings speed and movement to your builds







































































Brings speed and movement to your builds



















































































Brings speed and movement to your builds





























































Brings speed and movement to your builds