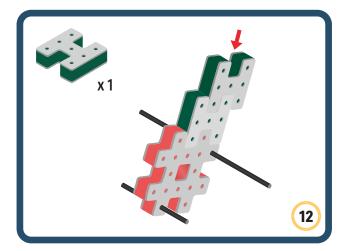

Brings speed and movement to your builds

Brings speed and movement to your builds

Brings speed and movement to your builds

Brings speed and movement to your builds

Brings speed and movement to your builds