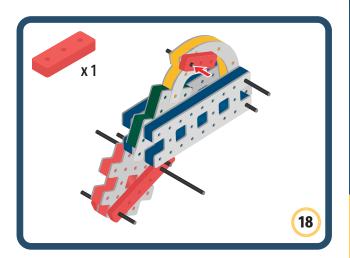

Brings speed and movement to your builds





























































































Brings speed and movement to your builds





















































Brings speed and movement to your builds





































































Brings speed and movement to your builds

































































Brings speed and movement to your builds

























































































Brings speed and movement to your builds









































Brings speed and movement to your builds





























































































































Brings speed and movement to your builds





















































































Brings speed and movement to your builds



















































































































Brings speed and movement to your builds



































































































Brings speed and movement to your builds



















































































Brings speed and movement to your builds







































































Brings speed and movement to your builds