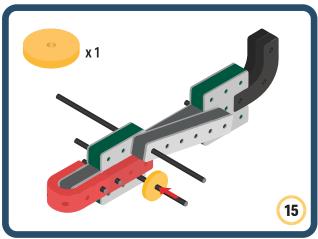

Brings speed and movement to your builds

Brings speed and movement to your builds

Brings speed and movement to your builds

Brings speed and movement to your builds

Brings speed and movement to your builds