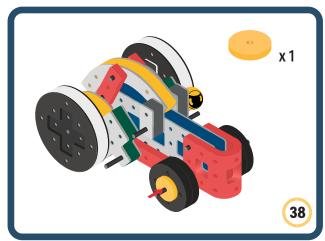

Brings speed and movement to your builds



























































































Brings speed and movement to your builds





























































































Brings speed and movement to your builds





















































Brings speed and movement to your builds





































































Brings speed and movement to your builds

































































Brings speed and movement to your builds

























































































Brings speed and movement to your builds









































Brings speed and movement to your builds