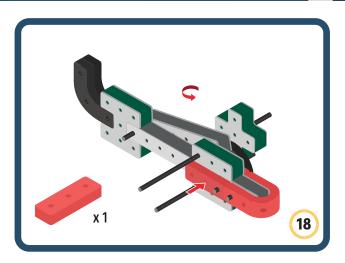

Brings speed and movement to your builds



























































































Brings speed and movement to your builds





























































































Brings speed and movement to your builds





















































Brings speed and movement to your builds





































































Brings speed and movement to your builds

































































Brings speed and movement to your builds

























































































Brings speed and movement to your builds









































Brings speed and movement to your builds





























































































































Brings speed and movement to your builds





















































































Brings speed and movement to your builds



















































































































Brings speed and movement to your builds