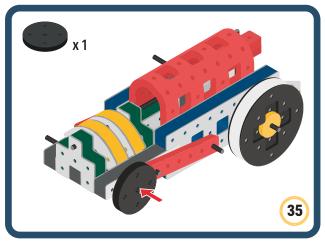

Brings speed and movement to your builds

























































































Brings speed and movement to your builds









































Brings speed and movement to your builds





























































































































Brings speed and movement to your builds





















































































Brings speed and movement to your builds



















































































































Brings speed and movement to your builds



































































































Brings speed and movement to your builds



















































































Brings speed and movement to your builds







































































Brings speed and movement to your builds



















































































Brings speed and movement to your builds





























































Brings speed and movement to your builds