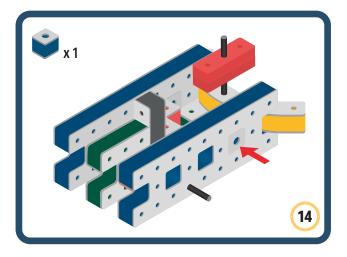

Brings speed and movement to your builds

























































































Brings speed and movement to your builds









































Brings speed and movement to your builds





























































































































Brings speed and movement to your builds





















































































Brings speed and movement to your builds



















































































































Brings speed and movement to your builds



































































































Brings speed and movement to your builds



















































































Brings speed and movement to your builds







































































Brings speed and movement to your builds



















































































Brings speed and movement to your builds





























































Brings speed and movement to your builds