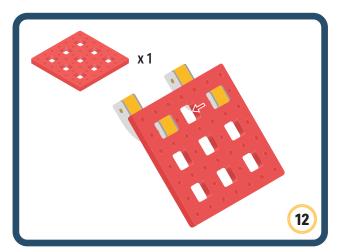

Brings speed and movement to your builds



























































































Brings speed and movement to your builds





























































































Brings speed and movement to your builds





















































Brings speed and movement to your builds





































































Brings speed and movement to your builds

































































Brings speed and movement to your builds

























































































Brings speed and movement to your builds









































Br