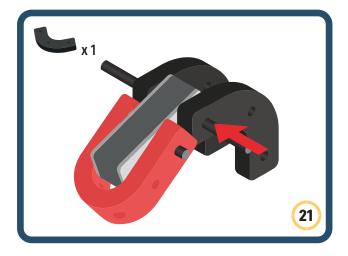

Brings speed and movement to your builds



















































































































Brings speed and movement to your builds



































































































Brings speed and movement to your builds



















































































Brings speed and movement to your builds







































































Brings speed and movement to your builds



















































































Brings speed and movement to your builds





























































Brings speed and movement to your builds