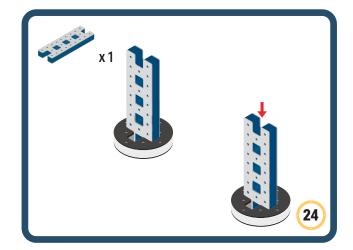

Brings speed and movement to your builds









































Brings speed and movement to your builds





























































































































Brings speed and movement to your builds





















































































Brings speed and movement to your builds



















































































































Brings speed and movement to your builds



































































































Brings speed and movement to your builds



















































































Brings speed and movement to your builds







































































Brings speed and movement to your builds



















































































Brings speed and movement to your builds





























































Brings speed and movement to your builds