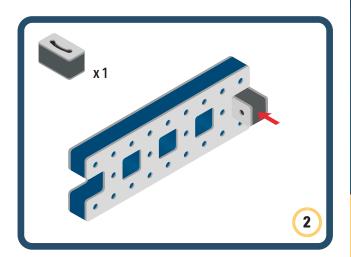

Brings speed and movement to your builds



























































































Brings speed and movement to your builds





























































































Brings speed and movement to your builds





















































Brings speed and movement to your builds





































































Brings speed and movement to your builds

































































Brings speed and movement to your builds

























































































Brings speed and movement to your builds