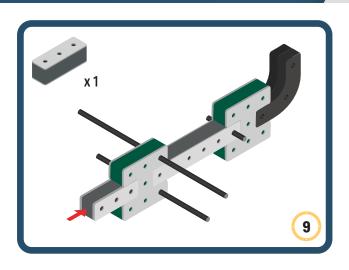

Brings speed and movement to your builds



























































































Brings speed and movement to your builds





























































































Brings speed and movement to your builds





















































Brings speed and movement to your builds





































































Brings speed and movement to your builds

































































Brings speed and movement to your builds

























































































Brings speed and movement to your builds









































Brings speed and movement to your builds





























































































































Brings speed and movement to your builds





















































































Brings speed and movement to your builds



















































































































Brings speed and movement to your builds