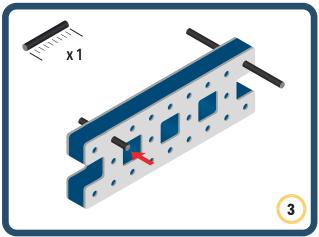

Brings speed and movement to your builds



























































































Brings speed and movement to your builds





























































































Brings speed and movement to your builds





















































Brings speed and movement to your builds





































































Brings speed and movement to your builds

































































Brings speed and movement to your builds

























































































Brings speed and movement to your builds









































Brings speed and movement to your builds