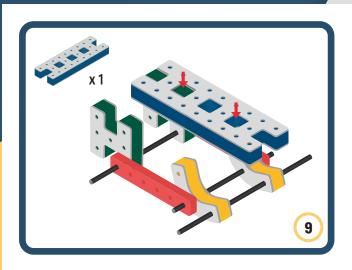

Brings speed and movement to your builds



























































































Brings speed and movement to your builds





























































































Brings speed and movement to your builds





















































Brings speed and movement to your builds





































































Brings speed and movement to your builds

































































Brings speed and movement to your builds

























































































Brings speed and movement to your builds









































Brings speed and movement to your builds





























































































































Brings speed and movement to your builds





















































































Brings speed and movement to your builds



















































































































Brings speed and movement to your builds



































































































Brings speed and movement to your builds