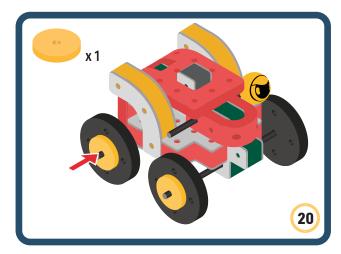

Brings speed and movement to your builds









































Brings speed and movement to your builds





























































































































Brings speed and movement to your builds





















































































Brings speed and movement to your builds



















































































































Brings speed and movement to your builds



































































































Brings speed and movement to your builds



















































































Brings speed and movement to your builds







































































Brings speed and movement to your builds



















































































Brings speed and movement to your builds





























































Brings speed and movement to your builds