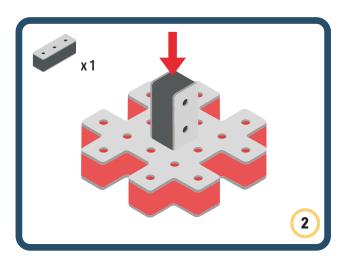

Brings speed and movement to your builds









































Brings speed and movement to your builds





























































































































Brings speed and movement to your builds





















































































Brings speed and movement to your builds



















































































































Brings speed and movement to your builds



































































































Brings speed and movement to your builds



















































































Brings speed and movement to your builds







































































Brings speed and movement to your builds



















































































Brings speed and movement to your builds





























































Brings speed and movement to your builds