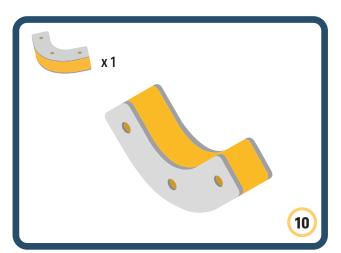

Brings speed and movement to your builds



























































































Brings speed and movement to your builds





























































































Brings speed and movement to your builds





















































Brings speed and movement to your builds





































































Brings speed and movement to your builds

































































Brings speed and movement to your builds

























































































Brings speed and movement to your builds