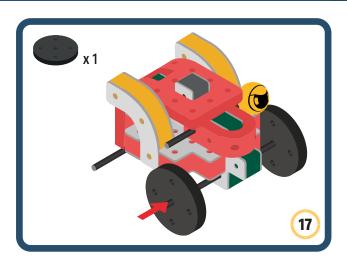

Brings speed and movement to your builds









































Brings speed and movement to your builds





























































































































Brings speed and movement to your builds





















































































Brings speed and movement to your builds



















































































































Brings speed and movement to your builds



































































































Brings speed and movement to your builds



















































































Brings speed and movement to your builds







































































Brings speed and movement to your builds



















































































Brings speed and movement to your builds





























































Brings speed and movement to your builds