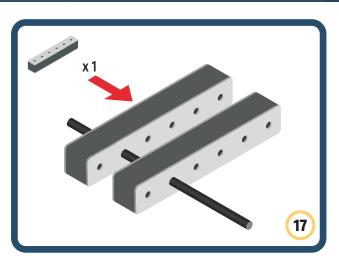

Brings speed and movement to your builds

Brings speed and movement to your builds

Brings speed and movement to your builds

Brings speed and movement to your builds

Brings speed and movement to your builds