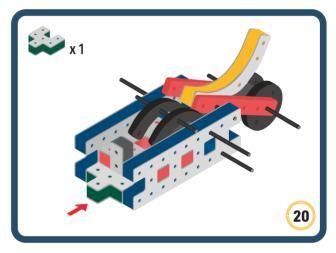

ed and movement to your builds





































































Brings speed and movement to your builds

































































Brings speed and movement to your builds

























































































Brings speed and movement to your builds









































Brings speed and movement to your builds





























































































































Brings speed and movement to your builds





















































































Brings speed and movement to your builds



















































































































Brings speed and movement to your builds



































































































Brings speed and movement to your builds



















































































Brings speed and movement to your builds







































































Brings speed and movement to your builds



















































































Brings speed and movement to your builds





























































Brings speed and movement to your builds