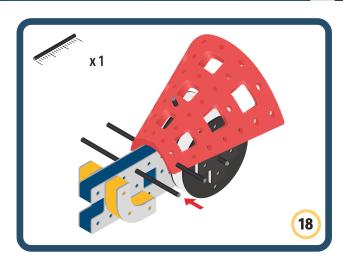

Brings speed and movement to your builds

Brings speed and movement to your builds

Brings speed and movement to your builds

Brings speed and movement to your builds

Brings speed and movement to your builds