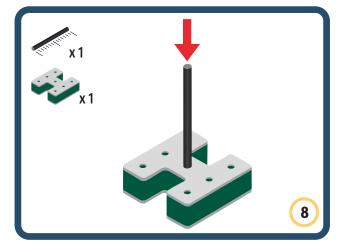

r builds

































































Brings speed and movement to your builds

























































































Brings speed and movement to your builds









































Brings speed and movement to your builds





























































































































Brings speed and movement to your builds





















































































Brings speed and movement to your builds



















































































































Brings speed and movement to your builds



































































































Brings speed and movement to your builds



















































































Brings speed and movement to your builds







































































Brings speed and movement to your builds



















































































Brings speed and movement to your builds





























































Brings speed and movement to your builds