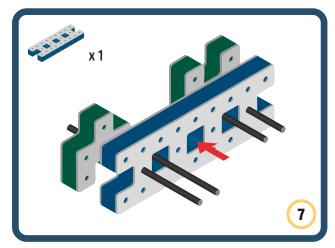

Brings speed and movement to your builds



















































































































Brings speed and movement to your builds



































































































Brings speed and movement to your builds



















































































Brings speed and movement to your builds







































































Brings speed and movement to your builds



















































































Brings speed and movement to your builds





























































Brings speed and movement to your builds