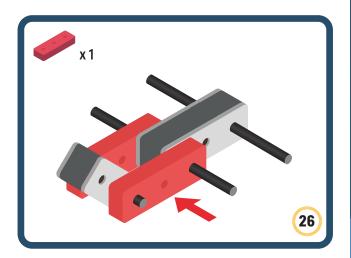

Brings speed and movement to your builds





















































































Brings speed and movement to your builds



















































































































Brings speed and movement to your builds



































































































Brings speed and movement to your builds



















































































Brings speed and movement to your builds







































































Brings speed and movement to your builds



















































































Brings speed and movement to your builds





























































Brings speed and movement to your builds