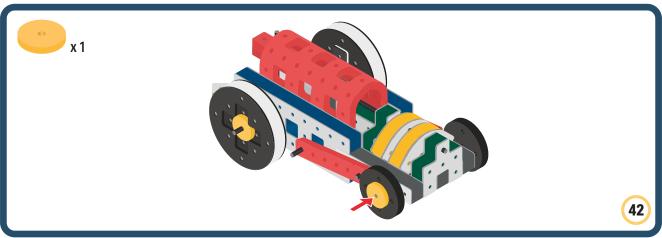

Brings speed and movement to your builds

























































































Brings speed and movement to your builds









































Brings speed and movement to your builds





























































































































Brings speed and movement to your builds





















































































Brings speed and movement to your builds



















































































































Brings speed and movement to your builds



































































































Brings speed and movement to your builds



















































































Brings speed and movement to your builds







































































Brings speed and movement to your builds



















































































Brings speed and movement to your builds





























































Brings speed and movement to your builds