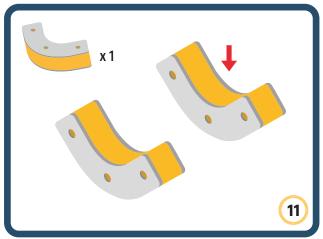

Brings speed and movement to your builds



























































































Brings speed and movement to your builds





























































































Brings speed and movement to your builds





















































Brings speed and movement to your builds





































































Brings speed and movement to your builds

































































Brings speed and movement to your builds

























































































Brings speed and movement to your builds