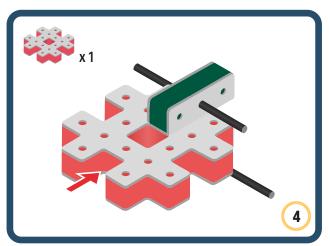

Brings speed and movement to your builds





























































































































Brings speed and movement to your builds





















































































Brings speed and movement to your builds



















































































































Brings speed and movement to your builds



































































































Brings speed and movement to your builds



















































































Brings speed and movement to your builds







































































Brings speed and movement to your builds



















































































Brings speed and movement to your builds





























































Brings speed and movement to your builds