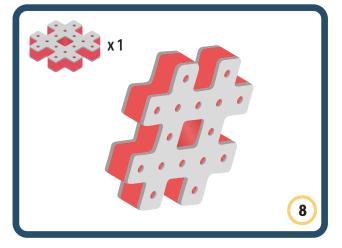

Brings speed and movement to your builds





























































































Brings speed and movement to your builds





















































Brings speed and movement to your builds





































































Brings speed and movement to your builds

































































Brings speed and movement to your builds

























































































Brings speed and movement to your builds









































Brings speed and movement to your builds





























































































































Brings speed and movement to your builds





















































































Brings speed and movement to your builds



















































































































Brings speed and movement to your builds



































































































Brings speed and movement to your builds



















































































Brings speed and movement to your builds







































































Brings speed and movement to your builds