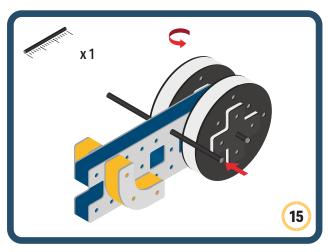

Brings speed and movement to your builds





















































































Brings speed and movement to your builds



















































































































Brings speed and movement to your builds



































































































Brings speed and movement to your builds



















































































Brings speed and movement to your builds







































































Brings speed and movement to your builds



















































































Brings speed and movement to your builds





























































Brings speed and movement to your builds