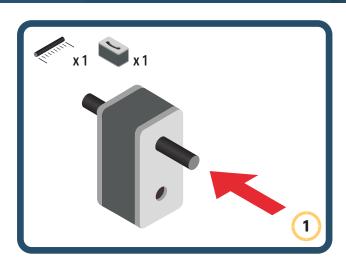

Brings speed and movement to your builds





















































Brings speed and movement to your builds





































































Brings speed and movement to your builds

































































Brings speed and movement to your builds

























































































Brings speed and movement to your builds









































Brings speed and movement to your builds





























































































































Brings speed and movement to your builds





















































































Brings speed and movement to your builds



















































































































Brings speed and movement to your builds



































































































Brings speed and movement to your builds



















































































Brings speed and movement to your builds







































































Brings speed and movement to your builds



















































































Brings speed and movement to your builds