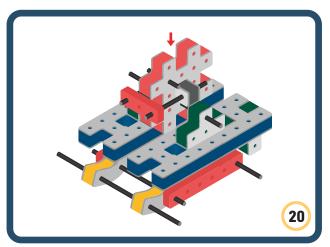

Brings speed and movement to your builds

Brings speed and movement to your builds

Brings speed and movement to your builds

Brings speed and movement to your builds

Brings speed and movement to your builds