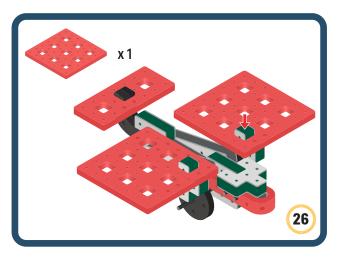

Brings speed and movement to your builds



























































































Brings speed and movement to your builds





























































































Brings speed and movement to your builds





















































Brings speed and movement to your builds





































































Brings speed and movement to your builds

































































Brings speed and movement to your builds

























































































Brings speed and movement to your builds









































Brings speed and movement to your builds





























































































































Brings speed and movement to your builds





















































































Brings speed and movement to your builds



















































































































Brings speed and movement to your builds