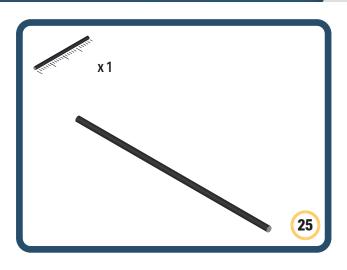

Brings speed and movement to your builds









































Brings speed and movement to your builds





























































































































Brings speed and movement to your builds





















































































Brings speed and movement to your builds



















































































































Brings speed and movement to your builds



































































































Brings speed and movement to your builds



















































































Brings speed and movement to your builds







































































Brings speed and movement to your builds



















































































Brings speed and movement to your builds





























































Brings speed and movement to your builds