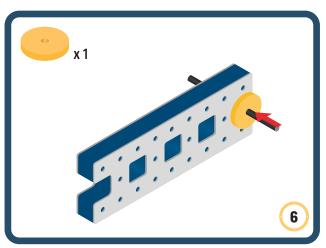

Brings speed and movement to your builds





















































































Brings speed and movement to your builds



















































































































Brings speed and movement to your builds



































































































Brings speed and movement to your builds



















































































Brings speed and movement to your builds







































































Brings speed and movement to your builds



















































































Brings speed and movement to your builds





























































Brings speed and movement to your builds