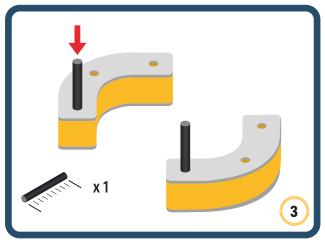

Brings speed and movement to your builds



























































































Brings speed and movement to your builds





























































































Brings speed and movement to your builds





















































Brings speed and movement to your builds





































































Brings speed and movement to your builds

































































Brings speed and movement to your builds

























































































Brings speed and movement to your builds









































Brings speed and movement to your builds





























































































































Brings speed and movement to your builds





















































































Brings speed and movement to your builds



















































































































Brings speed and movement to your builds



































































































Brings speed and movement to your builds



















































































Brings speed and movement to your builds