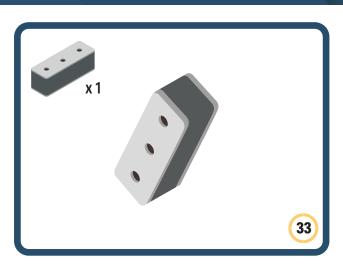

Brings speed and movement to your builds





























































































Brings speed and movement to your builds





















































Brings speed and movement to your builds





































































Brings speed and movement to your builds

































































Brings speed and movement to your builds

























































































Brings speed and movement to your builds









































Brings speed and movement to your builds





























































































































Brings speed and movement to your builds





















































































Brings speed and movement to your builds



















































































































Brings speed and movement to your builds



































































































Brings speed and movement to your builds



















































































Brings speed and movement to your builds







































































Brings speed and movement to your builds