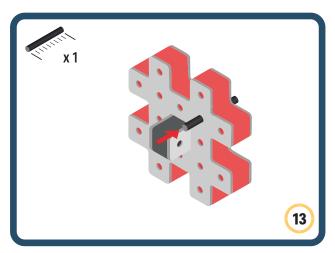

Brings speed and movement to your builds

Brings speed and movement to your builds

Brings speed and movement to your builds

Brings speed and movement to your builds

Brings speed and movement to your builds