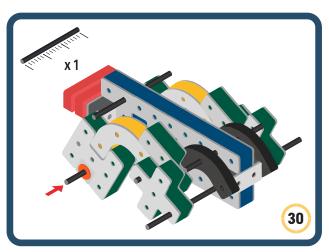

Brings speed and movement to your builds



























































































Brings speed and movement to your builds





























































































Brings speed and movement to your builds





















































Brings speed and movement to your builds





































































Brings speed and movement to your builds

































































Brings speed and movement to your builds

























































































Brings speed and movement to your builds









































Brings speed and movement to your builds





























































































































Brings speed and movement to your builds