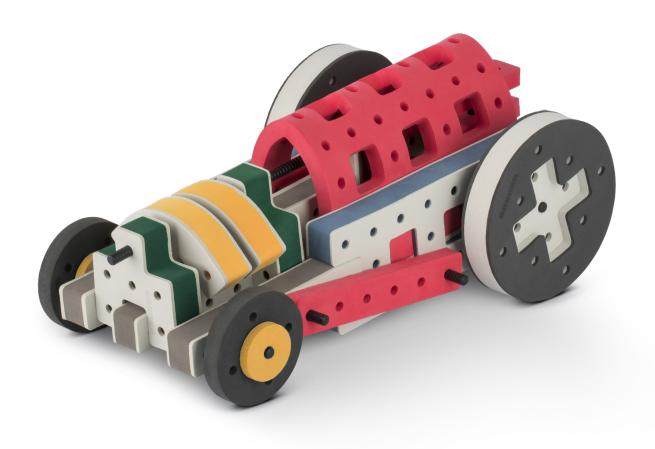

nd movement to your builds

































































Brings speed and movement to your builds

























































































Brings speed and movement to your builds









































Brings speed and movement to your builds





























































































































Brings speed and movement to your builds





















































































Brings speed and movement to your builds



















































































































Brings speed and movement to your builds



































































































Brings speed and movement to your builds



















































































Brings speed and movement to your builds







































































Brings speed and movement to your builds



















































































Brings speed and movement to your builds





























































Brings speed and movement to your builds