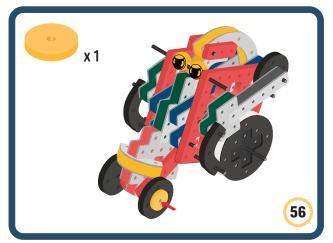

ovement to your builds





























































































Brings speed and movement to your builds





















































Brings speed and movement to your builds





































































Brings speed and movement to your builds

































































Brings speed and movement to your builds

























































































Brings speed and movement to your builds









































Brings speed and movement to your builds





























































































































Brings speed and movement to your builds





















































































Brings speed and movement to your builds



















































































































Brings speed and movement to your builds



































































































Brings speed and movement to your builds



















































































Brings speed and movement to your builds







































































Brings speed and movement to your builds



















































































Brings speed a