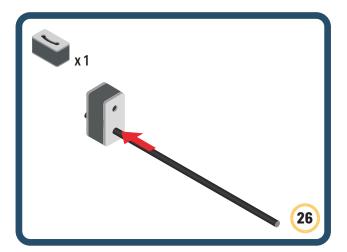

Brings speed and movement to your builds

Brings speed and movement to your builds

Brings speed and movement to your builds

Brings speed and movement to your builds

Brings speed and movement to your builds