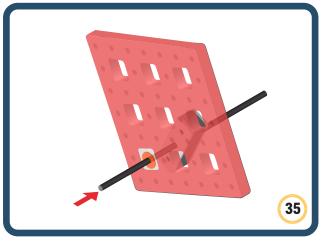

Brings speed and movement to your builds





























































































Brings speed and movement to your builds





















































Brings speed and movement to your builds





































































Brings speed and movement to your builds

































































Brings speed and movement to your builds

























































































Brings speed and movement to your builds









































Brings speed and movement to your builds





























































































































Brings speed and movement to your builds





















































































Brings speed and movement to your builds



















































































































Brings speed and movement to your builds



































































































Brings speed and movement to your builds



















































































Brings speed and movement to your builds







































































Brings speed and movement to your builds