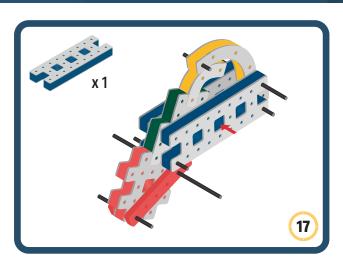

Brings speed and movement to your builds

Brings speed and movement to your builds

Brings speed and movement to your builds

Brings speed and movement to your builds

Brings speed and movement to your builds