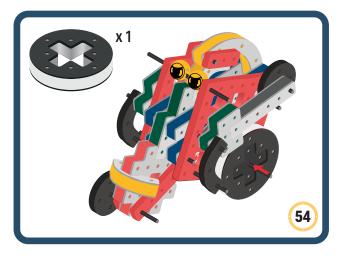

nd movement to your builds





























































































Brings speed and movement to your builds





















































Brings speed and movement to your builds





































































Brings speed and movement to your builds

































































Brings speed and movement to your builds

























































































Brings speed and movement to your builds









































Brings speed and movement to your builds





























































































































Brings speed and movement to your builds





















































































Brings speed and movement to your builds



















































































































Brings speed and movement to your builds



































































































Brings speed and movement to your builds



















































































Brings speed and movement to your builds







































































Brings speed and movement to your builds



















































































Brings spe