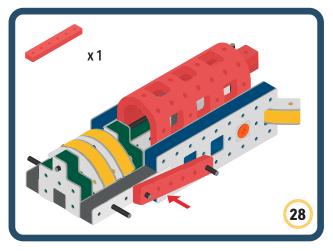

Brings speed and movement to your builds

























































































Brings speed and movement to your builds









































Brings speed and movement to your builds





























































































































Brings speed and movement to your builds





















































































Brings speed and movement to your builds



















































































































Brings speed and movement to your builds



































































































Brings speed and movement to your builds



















































































Brings speed and movement to your builds







































































Brings speed and movement to your builds



















































































Brings speed and movement to your builds





























































Brings speed and movement to your builds