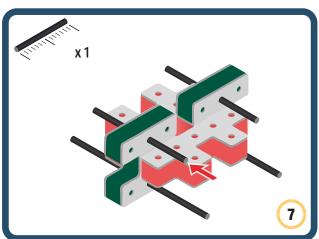

Brings speed and movement to your builds

Brings speed and movement to your builds

Brings speed and movement to your builds

Brings speed and movement to your builds

Brings speed and movement to your builds