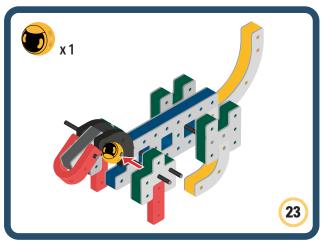

Brings speed and movement to your builds



















































































































Brings speed and movement to your builds



































































































Brings speed and movement to your builds



















































































Brings speed and movement to your builds







































































Brings speed and movement to your builds



















































































Brings speed and movement to your builds





























































Brings speed and movement to your builds