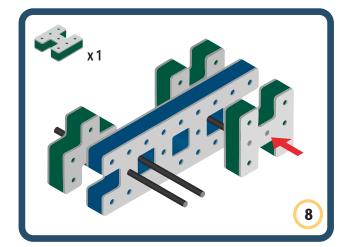

Brings speed and movement to your builds



















































































































Brings speed and movement to your builds



































































































Brings speed and movement to your builds



















































































Brings speed and movement to your builds







































































Brings speed and movement to your builds



















































































Brings speed and movement to your builds





























































Brings speed and movement to your builds