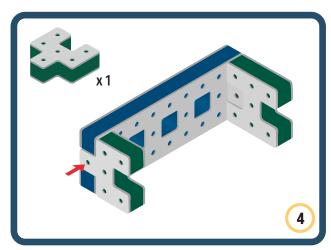

Brings speed and movement to your builds



























































































Brings speed and movement to your builds





























































































Brings speed and movement to your builds





















































Brings speed and movement to your builds





































































Brings speed and movement to your builds

































































Brings speed and movement to your builds

























































































Brings speed and movement to your builds