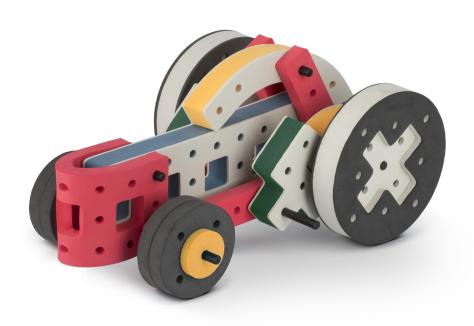

Brings speed and movement to your builds



























































































Brings speed and movement to your builds





























































































Brings speed and movement to your builds





















































Brings speed and movement to your builds





































































Brings speed and movement to your builds

































































Brings speed and movement to your builds

























































































Brings speed and movement to your builds









































Brings speed and movement to your builds