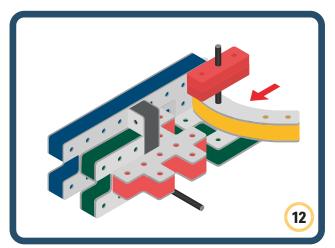

Brings speed and movement to your builds

























































































Brings speed and movement to your builds









































Brings speed and movement to your builds





























































































































Brings speed and movement to your builds





















































































Brings speed and movement to your builds



















































































































Brings speed and movement to your builds



































































































Brings speed and movement to your builds



















































































Brings speed and movement to your builds







































































Brings speed and movement to your builds



















































































Brings speed and movement to your builds





























































Brings speed and movement to your builds