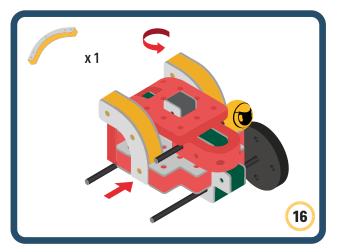

Brings speed and movement to your builds









































Brings speed and movement to your builds





























































































































Brings speed and movement to your builds





















































































Brings speed and movement to your builds



















































































































Brings speed and movement to your builds



































































































Brings speed and movement to your builds



















































































Brings speed and movement to your builds







































































Brings speed and movement to your builds



















































































Brings speed and movement to your builds





























































Brings speed and movement to your builds