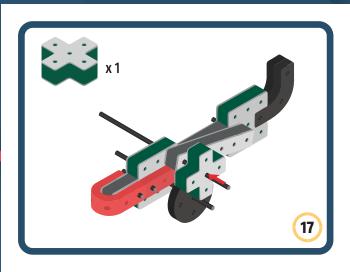

Brings speed and movement to your builds



























































































Brings speed and movement to your builds





























































































Brings speed and movement to your builds





















































Brings speed and movement to your builds





































































Brings speed and movement to your builds

































































Brings speed and movement to your builds

























































































Brings speed and movement to your builds









































Brings speed and movement to your builds





























































































































Brings speed and movement to your builds





















































































Brings speed and movement to your builds



















































































































Brings speed and movement to your builds