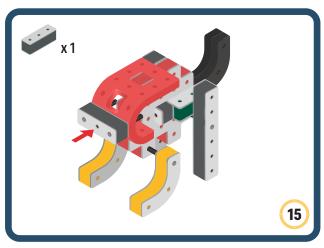

Brings speed and movement to your builds



























































































Brings speed and movement to your builds





























































































Brings speed and movement to your builds





















































Brings speed and movement to your builds





































































Brings speed and movement to your builds

































































Brings speed and movement to your builds

























































































Brings speed and movement to your builds









































Brings speed and movement to your builds





























































































































Brings speed and movement to your builds





















































































Brings speed and movement to your builds