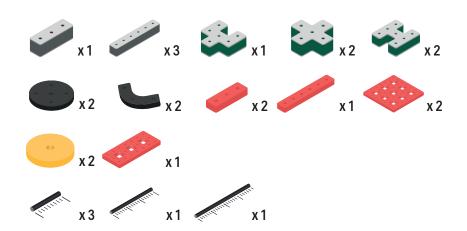

Brings speed and movement to your builds

Brings speed and movement to your builds

Brings speed and movement to your builds

Brings speed and movement to your builds

Brings speed and movement to your builds