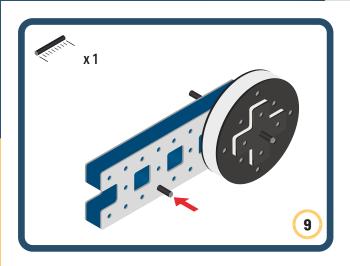

Brings speed and movement to your builds

Brings speed and movement to your builds

Brings speed and movement to your builds

Brings speed and movement to your builds

Brings speed and movement to your builds