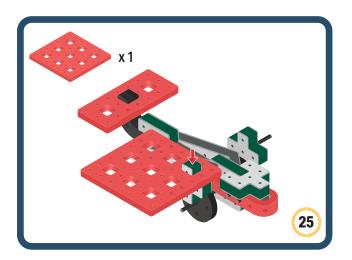

Brings speed and movement to your builds



























































































Brings speed and movement to your builds





























































































Brings speed and movement to your builds





















































Brings speed and movement to your builds





































































Brings speed and movement to your builds

































































Brings speed and movement to your builds

























































































Brings speed and movement to your builds









































Brings speed and movement to your builds





























































































































Brings speed and movement to your builds





















































































Brings speed and movement to your builds



















































































































Brings speed and movement to your builds