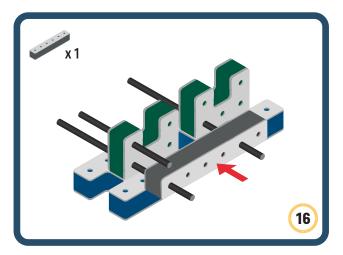

Brings speed and movement to your builds

Brings speed and movement to your builds

Brings speed and movement to your builds

Brings speed and movement to your builds

Brings speed and movement to your builds