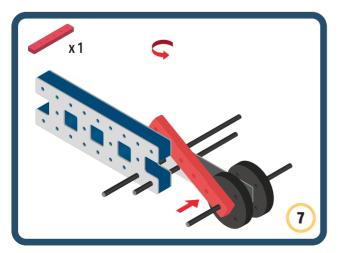

Brings speed and movement to your builds





































































Brings speed and movement to your builds

































































Brings speed and movement to your builds

























































































Brings speed and movement to your builds









































Brings speed and movement to your builds





























































































































Brings speed and movement to your builds





















































































Brings speed and movement to your builds



















































































































Brings speed and movement to your builds



































































































Brings speed and movement to your builds



















































































Brings speed and movement to your builds







































































Brings speed and movement to your builds



















































































Brings speed and movement to your builds





























































Brings speed and movement to your builds