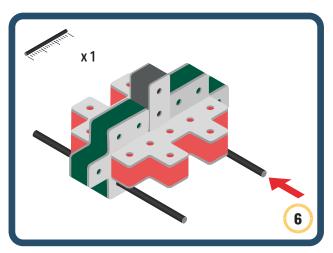

Brings speed and movement to your builds

Brings speed and movement to your builds

Brings speed and movement to your builds

Brings speed and movement to your builds

Brings speed and movement to your builds