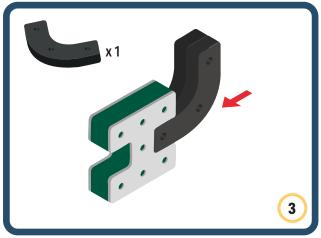

Brings speed and movement to your builds

Brings speed and movement to your builds

Brings speed and movement to your builds

Brings speed and movement to your builds

Brings speed and movement to your builds