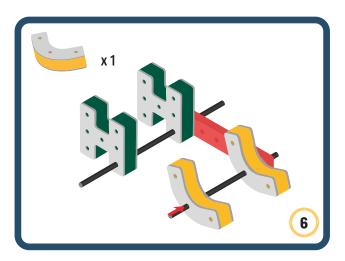

Brings speed and movement to your builds



























































































Brings speed and movement to your builds





























































































Brings speed and movement to your builds





















































Brings speed and movement to your builds





































































Brings speed and movement to your builds

































































Brings speed and movement to your builds

























































































Brings speed and movement to your builds









































Brings speed and movement to your builds





























































































































Brings speed and movement to your builds





















































































Brings speed and movement to your builds



















































































































Brings speed and movement to your builds



































































































Brings speed and movement to your builds