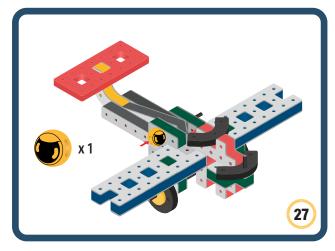

Brings speed and movement to your builds



























































































Brings speed and movement to your builds





























































































Brings speed and movement to your builds





















































Brings speed and movement to your builds





































































Brings speed and movement to your builds

































































Brings speed and movement to your builds

























































































Brings speed and movement to your builds









































Brings speed and movement to your builds





























































































































Brings speed and movement to your builds





















































































Brings speed and movement to your builds



















































































































Brings speed and movement to