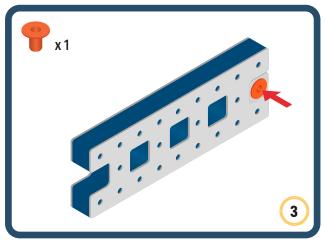

Brings speed and movement to your builds





















































































Brings speed and movement to your builds



















































































































Brings speed and movement to your builds



































































































Brings speed and movement to your builds



















































































Brings speed and movement to your builds







































































Brings speed and movement to your builds



















































































Brings speed and movement to your builds





























































Brings speed and movement to your builds