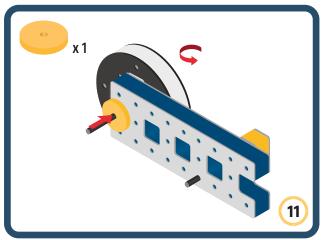

Brings speed and movement to your builds





















































































Brings speed and movement to your builds



















































































































Brings speed and movement to your builds



































































































Brings speed and movement to your builds



















































































Brings speed and movement to your builds







































































Brings speed and movement to your builds



















































































Brings speed and movement to your builds





























































Brings speed and movement to your builds