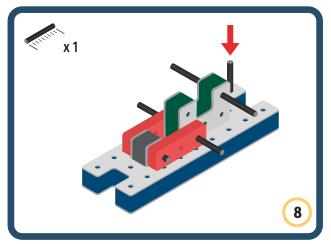

Brings speed and movement to your builds





















































Brings speed and movement to your builds





































































Brings speed and movement to your builds

































































Brings speed and movement to your builds

























































































Brings speed and movement to your builds









































Brings speed and movement to your builds





























































































































Brings speed and movement to your builds





















































































Brings speed and movement to your builds



















































































































Brings speed and movement to your builds



































































































Brings speed and movement to your builds



















































































Brings speed and movement to your builds







































































Brings speed and movement to your builds



















































































Brings speed and movement to your builds