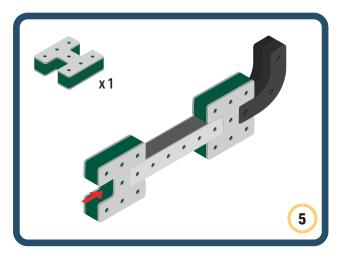

Brings speed and movement to your builds



























































































Brings speed and movement to your builds





























































































Brings speed and movement to your builds





















































Brings speed and movement to your builds





































































Brings speed and movement to your builds

































































Brings speed and movement to your builds

























































































Brings speed and movement to your builds









































Brings speed and movement to your builds





























































































































Brings speed and movement to your builds





















































































Brings speed and movement to your builds



















































































































Brings speed and movement to your builds