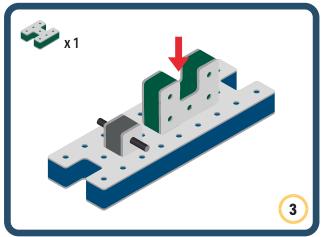

Brings speed and movement to your builds

Brings speed and movement to your builds

Brings speed and movement to your builds

Brings speed and movement to your builds

Brings speed and movement to your builds