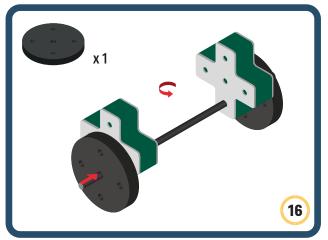

Brings speed and movement to your builds



























































































Brings speed and movement to your builds





























































































Brings speed and movement to your builds





















































Brings speed and movement to your builds





































































Brings speed and movement to your builds

































































Brings speed and movement to your builds

























































































Brings speed and movement to your builds









































Brings speed and movement to your builds





























































































































Brings speed and movement to your builds





















































































Brings speed and movement to your builds



















































































































Brings