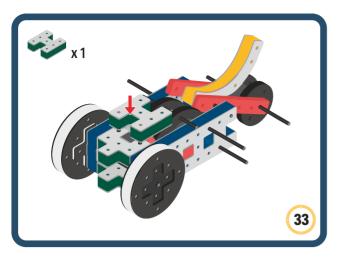

Brings speed and movement to your builds

Brings speed and movement to your builds

Brings speed and movement to your builds

Brings speed and movement to your builds

Brings speed and movement to your builds