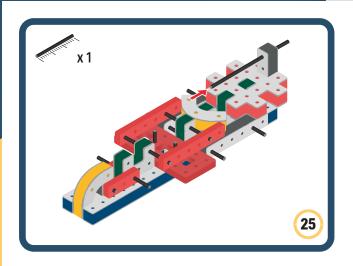

Brings speed and movement to your builds





















































Brings speed and movement to your builds





































































Brings speed and movement to your builds

































































Brings speed and movement to your builds

























































































Brings speed and movement to your builds









































Brings speed and movement to your builds





























































































































Brings speed and movement to your builds





















































































Brings speed and movement to your builds



















































































































Brings speed and movement to your builds



































































































Brings speed and movement to your builds



















































































Brings speed and movement to your builds







































































Brings speed and movement to your builds



















































































Brings speed and movement to your builds





























































Brings speed and