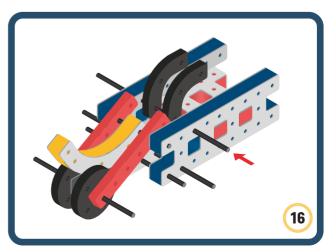

ings speed and movement to your builds





































































Brings speed and movement to your builds

































































Brings speed and movement to your builds

























































































Brings speed and movement to your builds









































Brings speed and movement to your builds





























































































































Brings speed and movement to your builds





















































































Brings speed and movement to your builds



















































































































Brings speed and movement to your builds



































































































Brings speed and movement to your builds



















































































Brings speed and movement to your builds







































































Brings speed and movement to your builds



















































































Brings speed and movement to your builds





























































Brings speed and movement to your builds