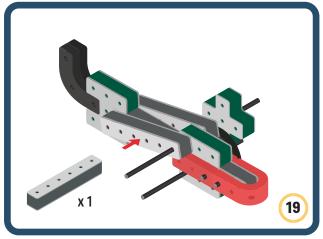

Brings speed and movement to your builds



























































































Brings speed and movement to your builds





























































































Brings speed and movement to your builds





















































Brings speed and movement to your builds





































































Brings speed and movement to your builds

































































Brings speed and movement to your builds

























































































Brings speed and movement to your builds









































Brings speed and movement to your builds





























































































































Brings speed and movement to your builds





















































































Brings speed and movement to your builds



















































































































Brings speed and movement to your builds