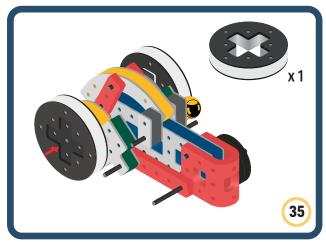

Brings speed and movement to your builds



























































































Brings speed and movement to your builds





























































































Brings speed and movement to your builds





















































Brings speed and movement to your builds





































































Brings speed and movement to your builds

































































Brings speed and movement to your builds

























































































Brings speed and movement to your builds









































Brings speed and movement to your builds