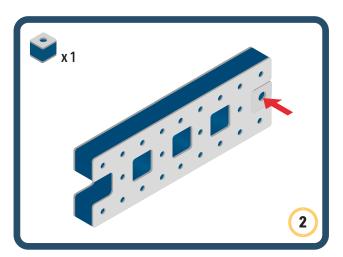

Brings speed and movement to your builds





















































































Brings speed and movement to your builds



















































































































Brings speed and movement to your builds



































































































Brings speed and movement to your builds



















































































Brings speed and movement to your builds







































































Brings speed and movement to your builds



















































































Brings speed and movement to your builds





























































Brings speed and movement to your builds