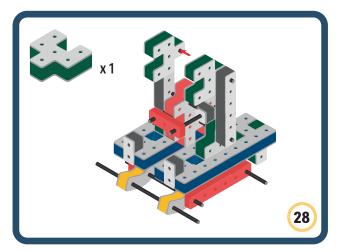

Brings speed and movement to your builds

Brings speed and movement to your builds

Brings speed and movement to your builds

Brings speed and movement to your builds

Brings speed and movement to your builds