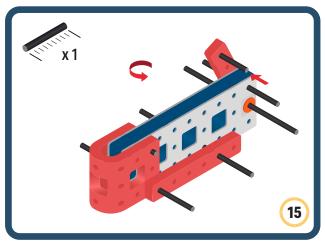

Brings speed and movement to your builds



























































































Brings speed and movement to your builds





























































































Brings speed and movement to your builds





















































Brings speed and movement to your builds





































































Brings speed and movement to your builds

































































Brings speed and movement to your builds

























































































Brings speed and movement to your builds









































Brings speed and movement to your builds