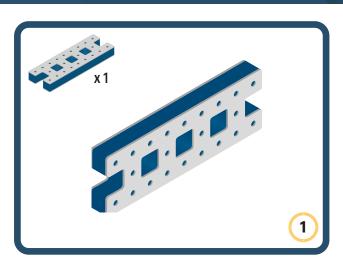

Brings speed and movement to your builds



























































































Brings speed and movement to your builds





























































































Brings speed and movement to your builds





















































Brings speed and movement to your builds





































































Brings speed and movement to your builds

































































Brings speed and movement to your builds

























































































Brings speed and movement to your builds