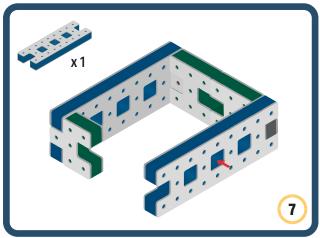

Brings speed and movement to your builds



























































































Brings speed and movement to your builds





























































































Brings speed and movement to your builds





















































Brings speed and movement to your builds





































































Brings speed and movement to your builds

































































Brings speed and movement to your builds

























































































Brings speed and movement to your builds