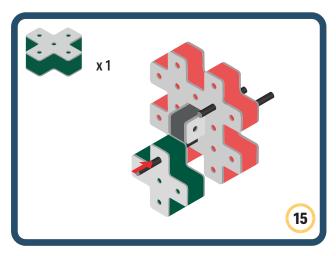

Brings speed and movement to your builds



























































































Brings speed and movement to your builds





























































































Brings speed and movement to your builds





















































Brings speed and movement to your builds





































































Brings speed and movement to your builds

































































Brings speed and movement to your builds

























































































Brings speed and movement to your builds









































Brings speed and movement to your builds





























































































































Brings speed and movement to your builds





















































































Brings speed and movement to your builds



















































































































Brings speed and movement to your builds



































































































Brings speed and movement to your builds