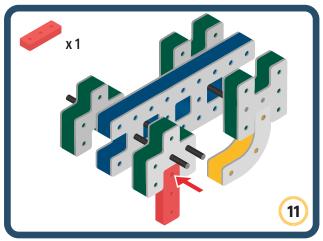

Brings speed and movement to your builds



















































































































Brings speed and movement to your builds



































































































Brings speed and movement to your builds



















































































Brings speed and movement to your builds







































































Brings speed and movement to your builds



















































































Brings speed and movement to your builds





























































Brings speed and movement to your builds