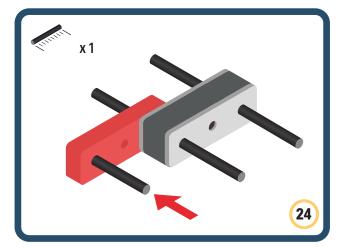

Brings speed and movement to your builds





















































































Brings speed and movement to your builds



















































































































Brings speed and movement to your builds



































































































Brings speed and movement to your builds



















































































Brings speed and movement to your builds







































































Brings speed and movement to your builds



















































































Brings speed and movement to your builds





























































Brings speed and movement to your builds