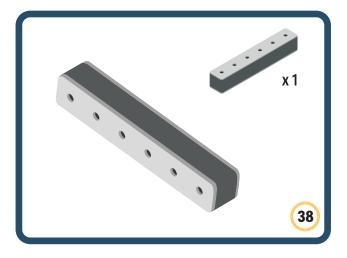

Brings speed and movement to your builds





























































































Brings speed and movement to your builds





















































Brings speed and movement to your builds





































































Brings speed and movement to your builds

































































Brings speed and movement to your builds

























































































Brings speed and movement to your builds









































Brings speed and movement to your builds





























































































































Brings speed and movement to your builds





















































































Brings speed and movement to your builds



















































































































Brings speed and movement to your builds



































































































Brings speed and movement to your builds



















































































Brings speed and movement to your builds







































































Brings speed and movement to your builds