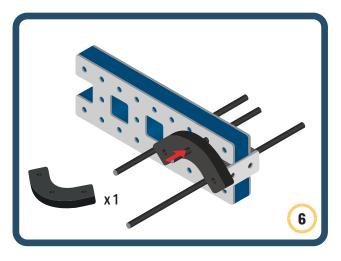

Brings speed and movement to your builds



























































































Brings speed and movement to your builds





























































































Brings speed and movement to your builds





















































Brings speed and movement to your builds





































































Brings speed and movement to your builds

































































Brings speed and movement to your builds

























































































Brings speed and movement to your builds









































Brings speed and movement to your builds





























































































































Brings speed and movement to your builds