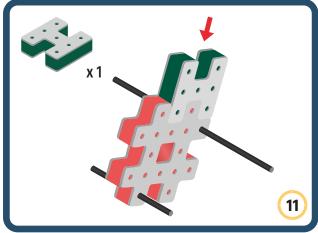

Brings speed and movement to your builds

Brings speed and movement to your builds

Brings speed and movement to your builds

Brings speed and movement to your builds

Brings speed and movement to your builds