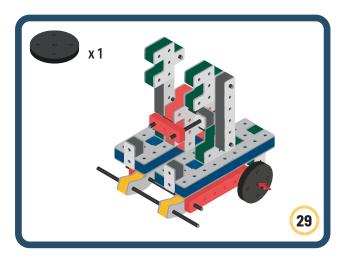

Brings speed and movement to your builds

Brings speed and movement to your builds

Brings speed and movement to your builds

Brings speed and movement to your builds

Brings speed and movement to your builds