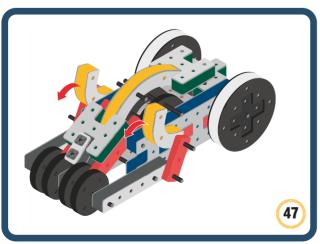

Brings speed and movement to your builds

































































Brings speed and movement to your builds

























































































Brings speed and movement to your builds









































Brings speed and movement to your builds





























































































































Brings speed and movement to your builds





















































































Brings speed and movement to your builds



















































































































Brings speed and movement to your builds



































































































Brings speed and movement to your builds



















































































Brings speed and movement to your builds







































































Brings speed and movement to your builds



















































































Brings speed and movement to your builds





























































Brings speed and movement to your builds