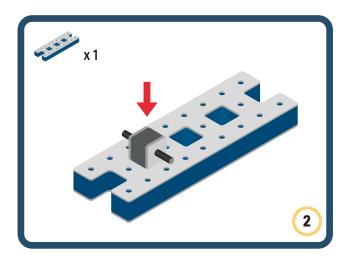

Brings speed and movement to your builds

Brings speed and movement to your builds

Brings speed and movement to your builds

Brings speed and movement to your builds

Brings speed and movement to your builds