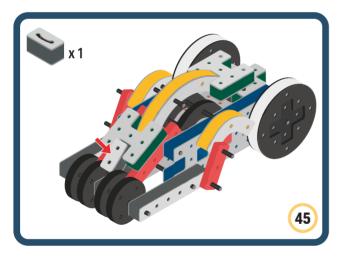

Brings speed and movement to your builds

Brings speed and movement to your builds

Brings speed and movement to your builds

Brings speed and movement to your builds

Brings speed and movement to your builds