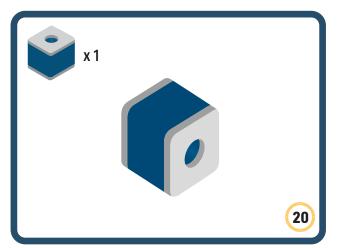

Brings speed and movement to your builds





























































































Brings speed and movement to your builds





















































Brings speed and movement to your builds





































































Brings speed and movement to your builds

































































Brings speed and movement to your builds

























































































Brings speed and movement to your builds









































Brings speed and movement to your builds





























































































































Brings speed and movement to your builds





















































































Brings speed and movement to your builds



















































































































Brings speed and movement to your builds



































































































Brings speed and movement to your builds



















































































Brings speed and movement to your builds







































































Brings speed and movement to your builds