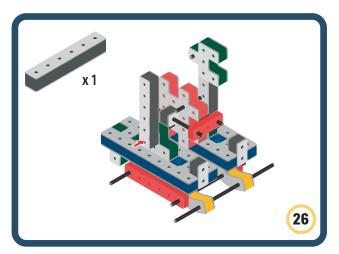

Brings speed and movement to your builds



























































































Brings speed and movement to your builds





























































































Brings speed and movement to your builds





















































Brings speed and movement to your builds





































































Brings speed and movement to your builds

































































Brings speed and movement to your builds

























































































Brings speed and movement to your builds









































Brings speed and movement to your builds





























































































































Brings speed and movement to your builds





















































































Brings speed and movement to your builds



















































































































Brings speed and movement to your builds



































































































Brings speed and movement to your builds