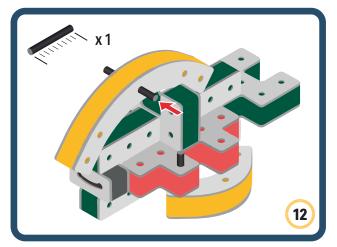

Brings speed and movement to your builds



























































































Brings speed and movement to your builds





























































































Brings speed and movement to your builds





















































Brings speed and movement to your builds





































































Brings speed and movement to your builds

































































Brings speed and movement to your builds

























































































Brings speed and movement to your builds









































Brings speed and movement to your builds





























































































































Brings speed and movement to your builds





















































































Brings speed and movement to your builds



















































































































Brings speed and movement to your builds



































































































Brings speed and movement to your builds



















































































Brings speed and movement to your builds