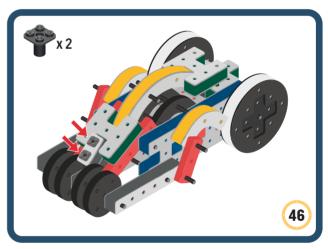

Brings speed and movement to your builds

Brings speed and movement to your builds

Brings speed and movement to your builds

Brings speed and movement to your builds

Brings speed and movement to your builds