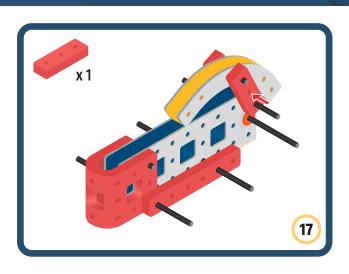

Brings speed and movement to your builds



























































































Brings speed and movement to your builds





























































































Brings speed and movement to your builds





















































Brings speed and movement to your builds





































































Brings speed and movement to your builds

































































Brings speed and movement to your builds

























































































Brings speed and movement to your builds









































Brings speed and movement to your builds