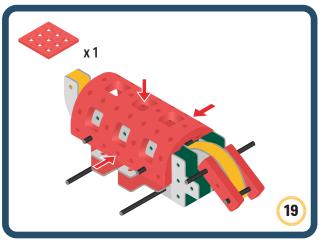

Brings speed and movement to your builds

Brings speed and movement to your builds

Brings speed and movement to your builds

Brings speed and movement to your builds

Brings speed and movement to your builds