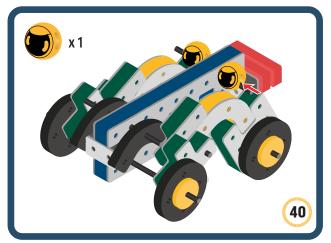

Brings speed and movement to your builds

Brings speed and movement to your builds

Brings speed and movement to your builds

Brings speed and movement to your builds

Brings speed and movement to your builds