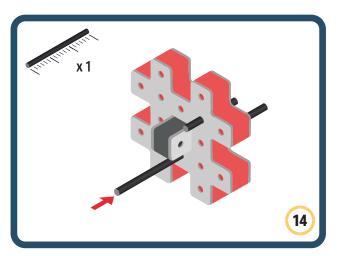

Brings speed and movement to your builds

Brings speed and movement to your builds

Brings speed and movement to your builds

Brings speed and movement to your builds

Brings speed and movement to your builds