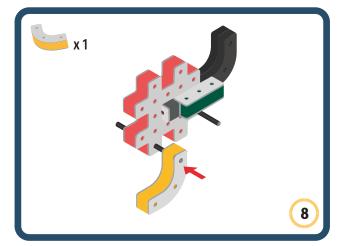

Brings speed and movement to your builds



























































































Brings speed and movement to your builds





























































































Brings speed and movement to your builds





















































Brings speed and movement to your builds





































































Brings speed and movement to your builds

































































Brings speed and movement to your builds

























































































Brings speed and movement to your builds









































Brings speed and movement to your builds





























































































































Brings speed and movement to your builds





















































































Brings speed and movement to your builds