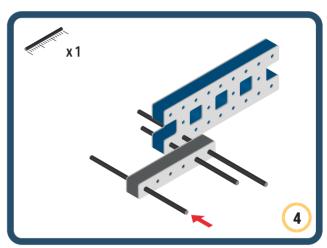

Brings speed and movement to your builds





































































Brings speed and movement to your builds

































































Brings speed and movement to your builds

























































































Brings speed and movement to your builds









































Brings speed and movement to your builds





























































































































Brings speed and movement to your builds





















































































Brings speed and movement to your builds



















































































































Brings speed and movement to your builds



































































































Brings speed and movement to your builds



















































































Brings speed and movement to your builds







































































Brings speed and movement to your builds



















































































Brings speed and movement to your builds





























































Brings speed and movement to your builds