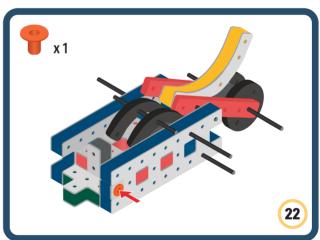

nd movement to your builds





































































Brings speed and movement to your builds

































































Brings speed and movement to your builds

























































































Brings speed and movement to your builds









































Brings speed and movement to your builds





























































































































Brings speed and movement to your builds





















































































Brings speed and movement to your builds



















































































































Brings speed and movement to your builds



































































































Brings speed and movement to your builds



















































































Brings speed and movement to your builds







































































Brings speed and movement to your builds



















































































Brings speed and movement to your builds





























































Brings speed and movement to your builds