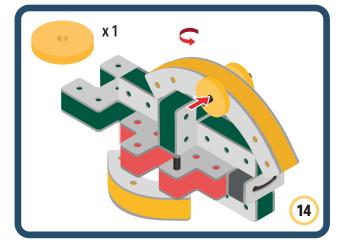

Brings speed and movement to your builds

Brings speed and movement to your builds

Brings speed and movement to your builds

Brings speed and movement to your builds

Brings speed and movement to your builds

Brings speed and movement to your builds