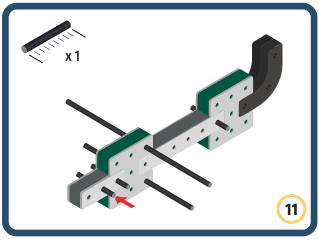

Brings speed and movement to your builds



























































































Brings speed and movement to your builds





























































































Brings speed and movement to your builds





















































Brings speed and movement to your builds





































































Brings speed and movement to your builds

































































Brings speed and movement to your builds

























































































Brings speed and movement to your builds









































Brings speed and movement to your builds





























































































































Brings speed and movement to your builds





















































































Brings speed and movement to your builds



















































































































Brings speed and movement to your builds