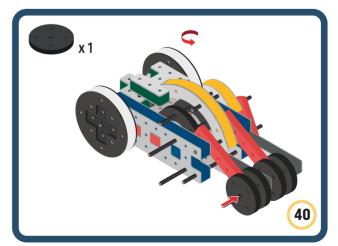

Brings speed and movement to your builds

Brings speed and movement to your builds

Brings speed and movement to your builds

Brings speed and movement to your builds

Brings speed and movement to your builds