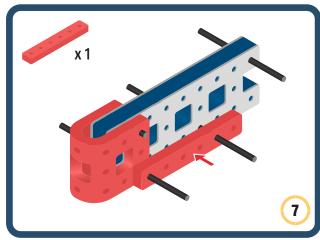

Brings speed and movement to your builds



























































































Brings speed and movement to your builds





























































































Brings speed and movement to your builds





















































Brings speed and movement to your builds





































































Brings speed and movement to your builds

































































Brings speed and movement to your builds

























































































Brings speed and movement to your builds









































Brings speed and movement to your builds