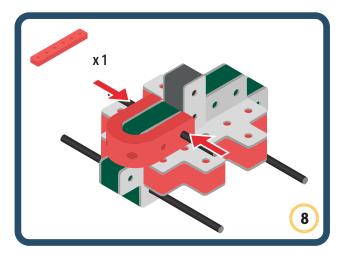

Brings speed and movement to your builds

Brings speed and movement to your builds

Brings speed and movement to your builds

Brings speed and movement to your builds

Brings speed and movement to your builds