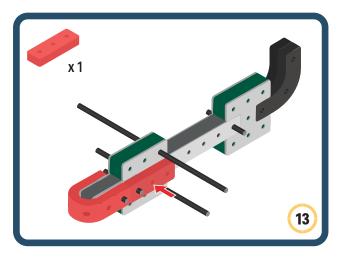

Brings speed and movement to your builds



























































































Brings speed and movement to your builds





























































































Brings speed and movement to your builds





















































Brings speed and movement to your builds





































































Brings speed and movement to your builds

































































Brings speed and movement to your builds

























































































Brings speed and movement to your builds









































Brings speed and movement to your builds





























































































































Brings speed and movement to your builds





















































































Brings speed and movement to your builds



















































































































Brings speed and movement to your builds