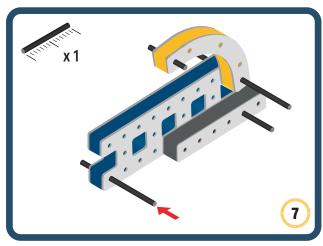

Brings speed and movement to your builds





























































































Brings speed and movement to your builds





















































Brings speed and movement to your builds





































































Brings speed and movement to your builds

































































Brings speed and movement to your builds

























































































Brings speed and movement to your builds









































Brings speed and movement to your builds





























































































































Brings speed and movement to your builds





















































































Brings speed and movement to your builds



















































































































Brings speed and movement to your builds



































































































Brings speed and movement to your builds



















































































Brings speed and movement to your builds







































































Brings speed and movement to your builds