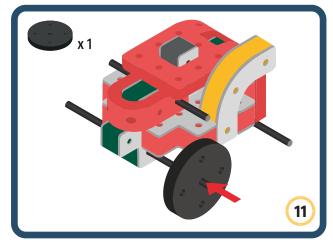

Brings speed and movement to your builds

Brings speed and movement to your builds

Brings speed and movement to your builds

Brings speed and movement to your builds

Brings speed and movement to your builds