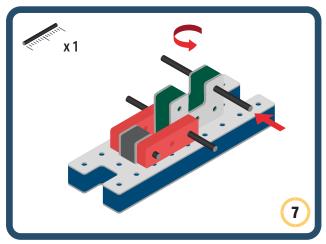

Brings speed and movement to your builds





















































Brings speed and movement to your builds





































































Brings speed and movement to your builds

































































Brings speed and movement to your builds

























































































Brings speed and movement to your builds









































Brings speed and movement to your builds





























































































































Brings speed and movement to your builds





















































































Brings speed and movement to your builds



















































































































Brings speed and movement to your builds



































































































Brings speed and movement to your builds



















































































Brings speed and movement to your builds







































































Brings speed and movement to your builds



















































































Brings speed and movement to your builds