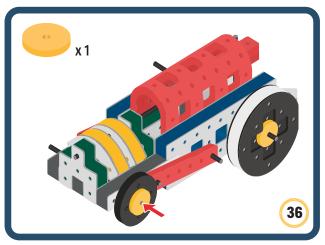

Brings speed and movement to your builds

























































































Brings speed and movement to your builds









































Brings speed and movement to your builds





























































































































Brings speed and movement to your builds





















































































Brings speed and movement to your builds



















































































































Brings speed and movement to your builds



































































































Brings speed and movement to your builds



















































































Brings speed and movement to your builds







































































Brings speed and movement to your builds



















































































Brings speed and movement to your builds





























































Brings speed and movement to your builds