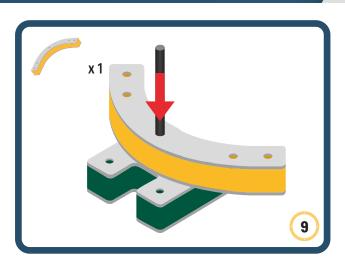

builds

































































Brings speed and movement to your builds

























































































Brings speed and movement to your builds









































Brings speed and movement to your builds





























































































































Brings speed and movement to your builds





















































































Brings speed and movement to your builds



















































































































Brings speed and movement to your builds



































































































Brings speed and movement to your builds



















































































Brings speed and movement to your builds







































































Brings speed and movement to your builds



















































































Brings speed and movement to your builds





























































Brings speed and movement to your builds