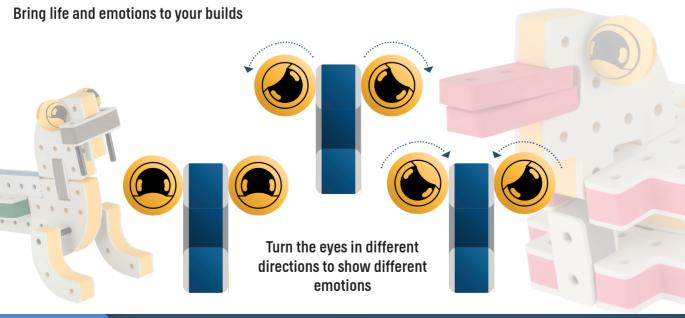

ed and movement to your builds

































































Brings speed and movement to your builds

























































































Brings speed and movement to your builds









































Brings speed and movement to your builds





























































































































Brings speed and movement to your builds





















































































Brings speed and movement to your builds



















































































































Brings speed and movement to your builds



































































































Brings speed and movement to your builds



















































































Brings speed and movement to your builds







































































Brings speed and movement to your builds



















































































Brings speed and movement to your builds





























































Brings speed and movement to your builds