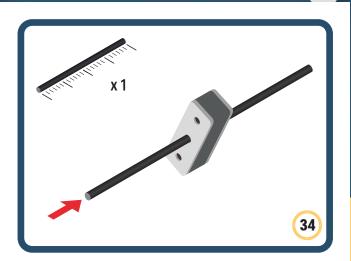

Brings speed and movement to your builds





























































































Brings speed and movement to your builds





















































Brings speed and movement to your builds





































































Brings speed and movement to your builds

































































Brings speed and movement to your builds

























































































Brings speed and movement to your builds









































Brings speed and movement to your builds





























































































































Brings speed and movement to your builds





















































































Brings speed and movement to your builds



















































































































Brings speed and movement to your builds



































































































Brings speed and movement to your builds



















































































Brings speed and movement to your builds







































































Brings speed and movement to your builds