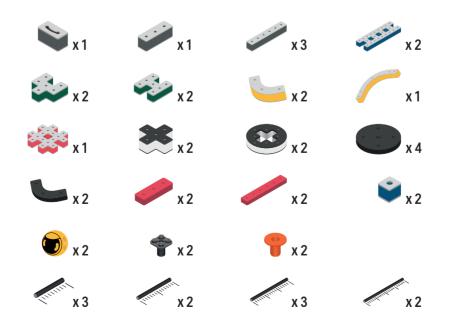

Brings speed and movement to your builds





































































Brings speed and movement to your builds

































































Brings speed and movement to your builds

























































































Brings speed and movement to your builds









































Brings speed and movement to your builds





























































































































Brings speed and movement to your builds





















































































Brings speed and movement to your builds



















































































































Brings speed and movement to your builds



































































































Brings speed and movement to your builds



















































































Brings speed and movement to your builds







































































Brings speed and movement to your builds



















































































Brings speed and movement to your builds





























































Brings speed and movement to your builds