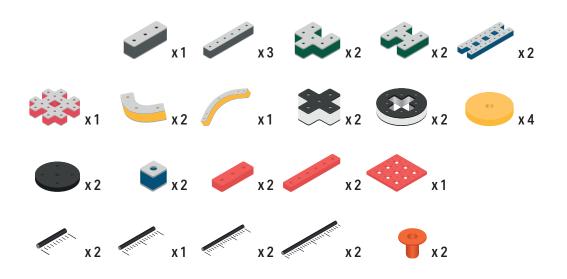

movement to your builds

































































Brings speed and movement to your builds

























































































Brings speed and movement to your builds









































Brings speed and movement to your builds





























































































































Brings speed and movement to your builds





















































































Brings speed and movement to your builds



















































































































Brings speed and movement to your builds



































































































Brings speed and movement to your builds



















































































Brings speed and movement to your builds







































































Brings speed and movement to your builds



















































































Brings speed and movement to your builds





























































Brings speed and movement to your builds