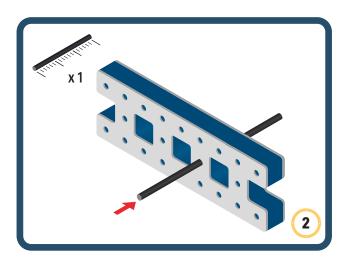

Brings speed and movement to your builds

Brings speed and movement to your builds

Brings speed and movement to your builds

Brings speed and movement to your builds

Brings speed and movement to your builds