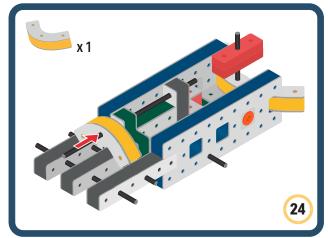

Brings speed and movement to your builds

























































































Brings speed and movement to your builds









































Brings speed and movement to your builds





























































































































Brings speed and movement to your builds





















































































Brings speed and movement to your builds



















































































































Brings speed and movement to your builds



































































































Brings speed and movement to your builds



















































































Brings speed and movement to your builds







































































Brings speed and movement to your builds



















































































Brings speed and movement to your builds





























































Brings speed and movement to your builds