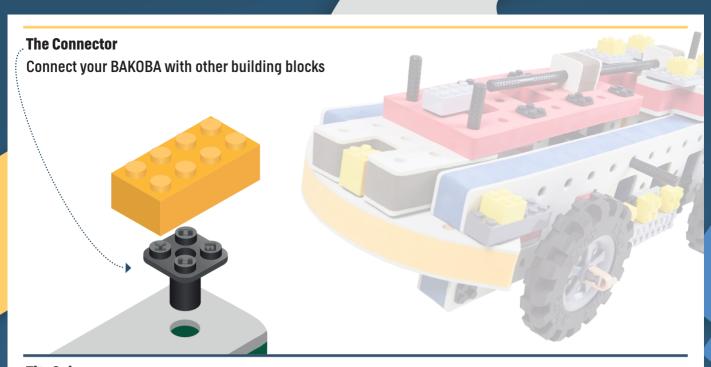

Brings speed and movement to your builds

































































Brings speed and movement to your builds

























































































Brings speed and movement to your builds









































Brings speed and movement to your builds





























































































































Brings speed and movement to your builds





















































































Brings speed and movement to your builds



















































































































Brings speed and movement to your builds



































































































Brings speed and movement to your builds



















































































Brings speed and movement to your builds







































































Brings speed and movement to your builds



















































































Brings speed and movement to your builds





























































Brings speed and movement to your builds