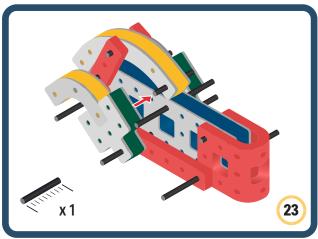

Brings speed and movement to your builds



























































































Brings speed and movement to your builds





























































































Brings speed and movement to your builds





















































Brings speed and movement to your builds





































































Brings speed and movement to your builds

































































Brings speed and movement to your builds

























































































Brings speed and movement to your builds









































Brings speed and movement to your builds