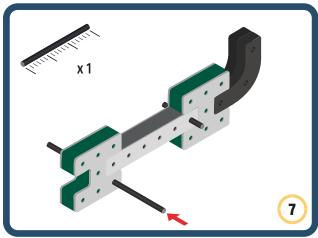

Brings speed and movement to your builds



























































































Brings speed and movement to your builds





























































































Brings speed and movement to your builds





















































Brings speed and movement to your builds





































































Brings speed and movement to your builds

































































Brings speed and movement to your builds

























































































Brings speed and movement to your builds









































Brings speed and movement to your builds





























































































































Brings speed and movement to your builds





















































































Brings speed and movement to your builds



















































































































Brings speed and movement to your builds