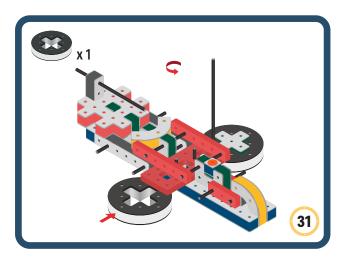

Brings speed and movement to your builds





















































Brings speed and movement to your builds





































































Brings speed and movement to your builds

































































Brings speed and movement to your builds

























































































Brings speed and movement to your builds









































Brings speed and movement to your builds





























































































































Brings speed and movement to your builds





















































































Brings speed and movement to your builds



















































































































Brings speed and movement to your builds



































































































Brings speed and movement to your builds



















































































Brings speed and movement to your builds







































































Brings speed and movement to your builds



















































































Brings speed and movement to your builds





























































Brings speed and movement to