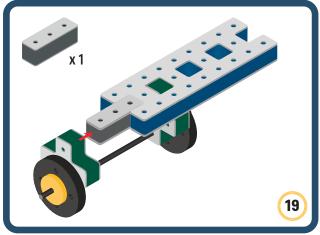

Brings speed and movement to your builds



























































































Brings speed and movement to your builds





























































































Brings speed and movement to your builds





















































Brings speed and movement to your builds





































































Brings speed and movement to your builds

































































Brings speed and movement to your builds

























































































Brings speed and movement to your builds









































Brings speed and movement to your builds





























































































































Brings speed and movement to your builds





















































































Brings speed and movement to your builds



















































































































Brings speed