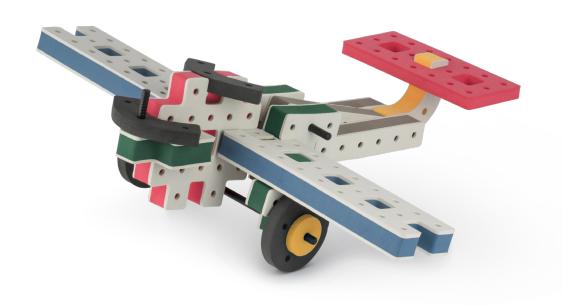

Brings speed and movement to your builds

Brings speed and movement to your builds

Brings speed and movement to your builds

Brings speed and movement to your builds

Brings speed and movement to your builds