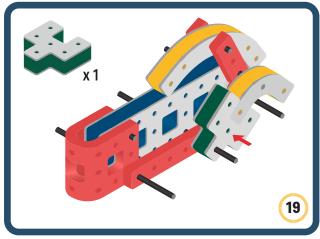

Brings speed and movement to your builds



























































































Brings speed and movement to your builds





























































































Brings speed and movement to your builds





















































Brings speed and movement to your builds





































































Brings speed and movement to your builds

































































Brings speed and movement to your builds

























































































Brings speed and movement to your builds









































Brings speed and movement to your builds