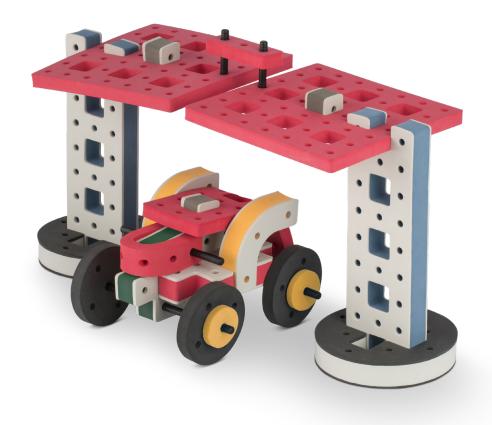

Brings speed and movement to your builds









































Brings speed and movement to your builds





























































































































Brings speed and movement to your builds





















































































Brings speed and movement to your builds



















































































































Brings speed and movement to your builds



































































































Brings speed and movement to your builds



















































































Brings speed and movement to your builds







































































Brings speed and movement to your builds



















































































Brings speed and movement to your builds





























































Brings speed and movement to your builds