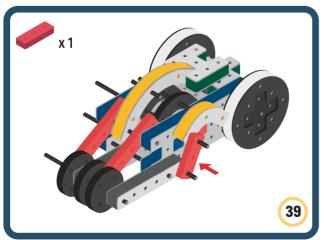

Brings speed and movement to your builds

































































Brings speed and movement to your builds

























































































Brings speed and movement to your builds









































Brings speed and movement to your builds





























































































































Brings speed and movement to your builds





















































































Brings speed and movement to your builds



















































































































Brings speed and movement to your builds



































































































Brings speed and movement to your builds



















































































Brings speed and movement to your builds







































































Brings speed and movement to your builds



















































































Brings speed and movement to your builds





























































Brings speed and movement to your builds