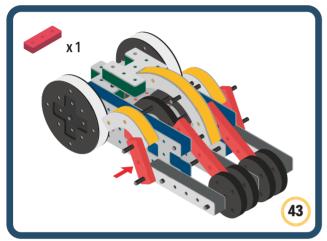

Brings speed and movement to your builds

































































Brings speed and movement to your builds

























































































Brings speed and movement to your builds









































Brings speed and movement to your builds





























































































































Brings speed and movement to your builds





















































































Brings speed and movement to your builds



















































































































Brings speed and movement to your builds



































































































Brings speed and movement to your builds



















































































Brings speed and movement to your builds







































































Brings speed and movement to your builds



















































































Brings speed and movement to your builds





























































Brings speed and movement to your builds