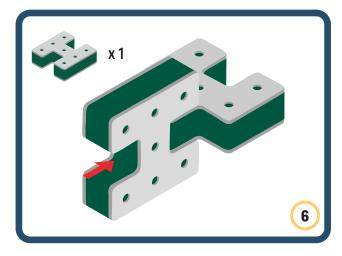

Brings speed and movement to your builds

Brings speed and movement to your builds

Brings speed and movement to your builds

Brings speed and movement to your builds

Brings speed and movement to your builds