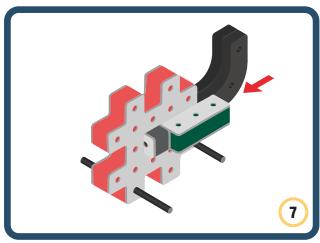

Brings speed and movement to your builds



























































































Brings speed and movement to your builds





























































































Brings speed and movement to your builds





















































Brings speed and movement to your builds





































































Brings speed and movement to your builds

































































Brings speed and movement to your builds

























































































Brings speed and movement to your builds









































Brings speed and movement to your builds





























































































































Brings speed and movement to your builds





















































































Brings speed and movement to your builds