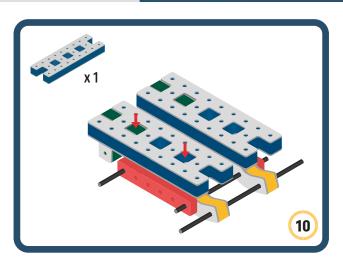

Brings speed and movement to your builds



























































































Brings speed and movement to your builds





























































































Brings speed and movement to your builds





















































Brings speed and movement to your builds





































































Brings speed and movement to your builds

































































Brings speed and movement to your builds

























































































Brings speed and movement to your builds









































Brings speed and movement to your builds





























































































































Brings speed and movement to your builds





















































































Brings speed and movement to your builds



















































































































Brings speed and movement to your builds



































































































Brings speed and movement to your builds