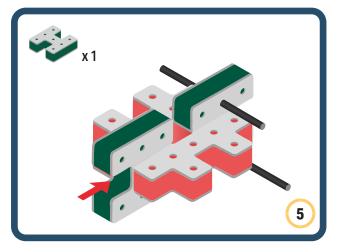

Brings speed and movement to your builds

Brings speed and movement to your builds

Brings speed and movement to your builds

Brings speed and movement to your builds

Brings speed and movement to your builds