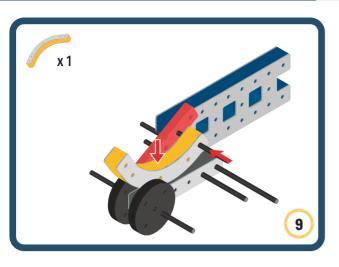

Brings speed and movement to your builds

Brings speed and movement to your builds

Brings speed and movement to your builds

Brings speed and movement to your builds

Brings speed and movement to your builds