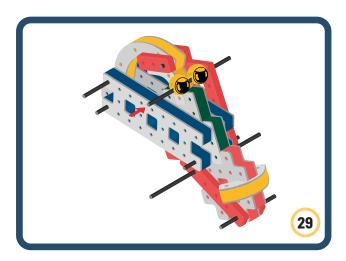

Brings speed and movement to your builds

Brings speed and movement to your builds

Brings speed and movement to your builds

Brings speed and movement to your builds

Brings speed and movement to your builds