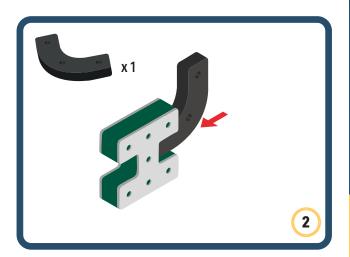

Brings speed and movement to your builds

Brings speed and movement to your builds

Brings speed and movement to your builds

Brings speed and movement to your builds

Brings speed and movement to your builds