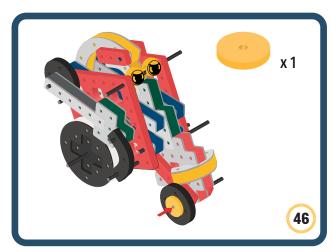

Brings speed and movement to your builds





























































































Brings speed and movement to your builds





















































Brings speed and movement to your builds





































































Brings speed and movement to your builds

































































Brings speed and movement to your builds

























































































Brings speed and movement to your builds









































Brings speed and movement to your builds





























































































































Brings speed and movement to your builds





















































































Brings speed and movement to your builds



















































































































Brings speed and movement to your builds



































































































Brings speed and movement to your builds



















































































Brings speed and movement to your builds







































































Brings speed and movement to your builds