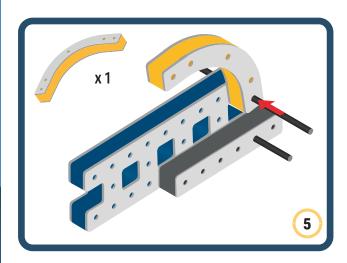

Brings speed and movement to your builds





























































































Brings speed and movement to your builds





















































Brings speed and movement to your builds





































































Brings speed and movement to your builds

































































Brings speed and movement to your builds

























































































Brings speed and movement to your builds









































Brings speed and movement to your builds





























































































































Brings speed and movement to your builds





















































































Brings speed and movement to your builds



















































































































Brings speed and movement to your builds



































































































Brings speed and movement to your builds



















































































Brings speed and movement to your builds







































































Brings speed and movement to your bu