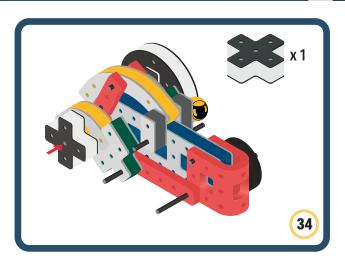

Brings speed and movement to your builds

Brings speed and movement to your builds

Brings speed and movement to your builds

Brings speed and movement to your builds

Brings speed and movement to your builds