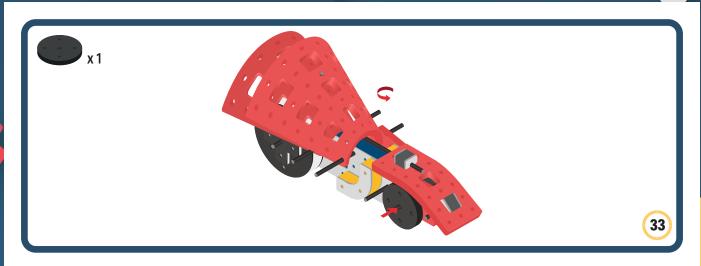

Brings speed and movement to your builds

Brings speed and movement to your builds

Brings speed and movement to your builds

Brings speed and movement to your builds

Brings speed and movement to your builds