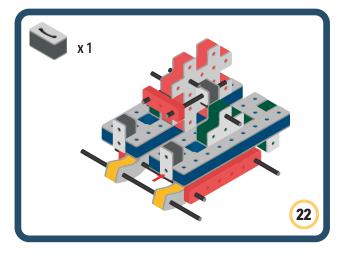

Brings speed and movement to your builds

Brings speed and movement to your builds

Brings speed and movement to your builds

Brings speed and movement to your builds

Brings speed and movement to your builds