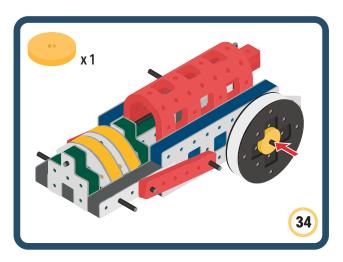

Brings speed and movement to your builds

























































































Brings speed and movement to your builds









































Brings speed and movement to your builds





























































































































Brings speed and movement to your builds





















































































Brings speed and movement to your builds



















































































































Brings speed and movement to your builds



































































































Brings speed and movement to your builds



















































































Brings speed and movement to your builds







































































Brings speed and movement to your builds



















































































Brings speed and movement to your builds





























































Brings speed and movement to your builds