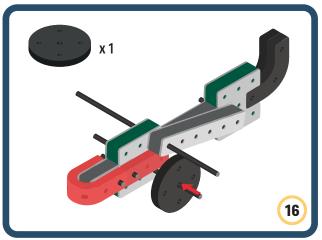

Brings speed and movement to your builds

Brings speed and movement to your builds

Brings speed and movement to your builds

Brings speed and movement to your builds

Brings speed and movement to your builds