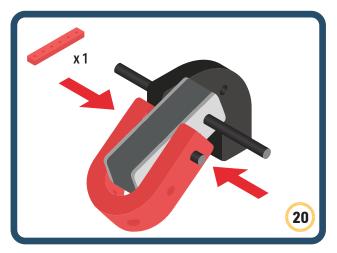

Brings speed and movement to your builds



















































































































Brings speed and movement to your builds



































































































Brings speed and movement to your builds



















































































Brings speed and movement to your builds







































































Brings speed and movement to your builds



















































































Brings speed and movement to your builds





























































Brings speed and movement to your builds