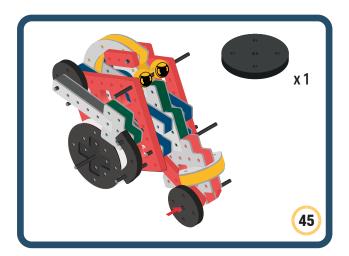

Brings speed and movement to your builds

Brings speed and movement to your builds

Brings speed and movement to your builds

Brings speed and movement to your builds

Brings speed and movement to your builds