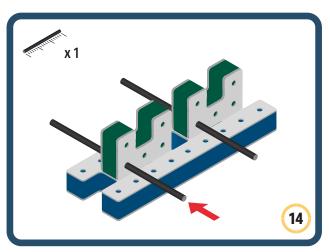

Brings speed and movement to your builds

Brings speed and movement to your builds

Brings speed and movement to your builds

Brings speed and movement to your builds

Brings speed and movement to your builds