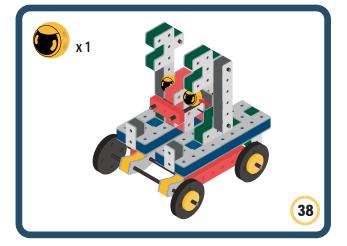

Brings speed and movement to your builds

Brings speed and movement to your builds

Brings speed and movement to your builds

Brings speed and movement to your builds

Brings speed and movement to your builds