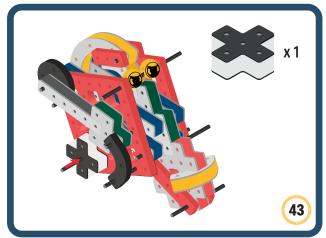

Brings speed and movement to your builds

Brings speed and movement to your builds

Brings speed and movement to your builds

Brings speed and movement to your builds

Brings speed and movement to your builds