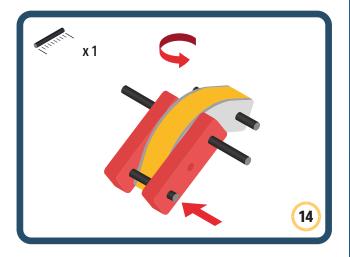

Brings speed and movement to your builds





























































































































Brings speed and movement to your builds





















































































Brings speed and movement to your builds



















































































































Brings speed and movement to your builds



































































































Brings speed and movement to your builds



















































































Brings speed and movement to your builds







































































Brings speed and movement to your builds



















































































Brings speed and movement to your builds





























































Brings speed and movement to your builds