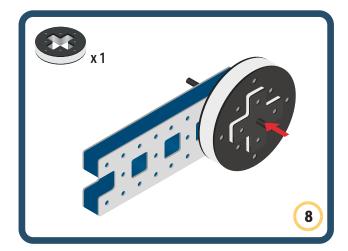

Brings speed and movement to your builds

Brings speed and movement to your builds

Brings speed and movement to your builds

Brings speed and movement to your builds

Brings speed and movement to your builds