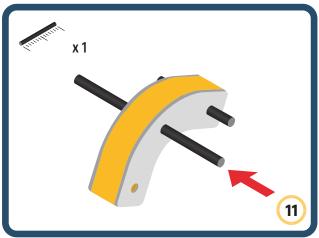

Brings speed and movement to your builds

Brings speed and movement to your builds

Brings speed and movement to your builds

Brings speed and movement to your builds

Brings speed and movement to your builds