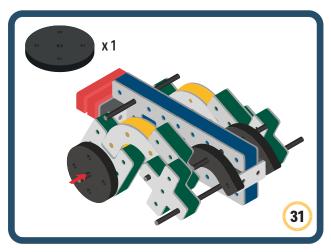

Brings speed and movement to your builds



























































































Brings speed and movement to your builds





























































































Brings speed and movement to your builds





















































Brings speed and movement to your builds





































































Brings speed and movement to your builds

































































Brings speed and movement to your builds

























































































Brings speed and movement to your builds









































Brings speed and movement to your builds





























































































































Brings speed and movement to your builds