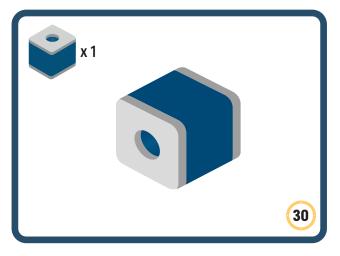

Brings speed and movement to your builds





























































































Brings speed and movement to your builds





















































Brings speed and movement to your builds





































































Brings speed and movement to your builds

































































Brings speed and movement to your builds

























































































Brings speed and movement to your builds









































Brings speed and movement to your builds





























































































































Brings speed and movement to your builds





















































































Brings speed and movement to your builds



















































































































Brings speed and movement to your builds



































































































Brings speed and movement to your builds



















































































Brings speed and movement to your builds







































































Brings speed and movement to your builds