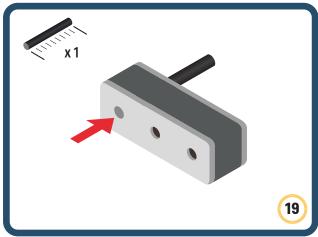

Brings speed and movement to your builds



























































































Brings speed and movement to your builds





























































































Brings speed and movement to your builds





















































Brings speed and movement to your builds





































































Brings speed and movement to your builds

































































Brings speed and movement to your builds

























































































Brings speed and movement to your builds









































Brings speed and movement to your builds





























































































































Brings speed and movement to your builds