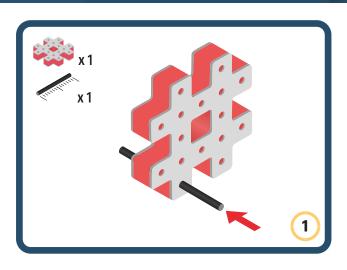

Brings speed and movement to your builds



























































































Brings speed and movement to your builds





























































































Brings speed and movement to your builds





















































Brings speed and movement to your builds





































































Brings speed and movement to your builds

































































Brings speed and movement to your builds

























































































Brings speed and movement to your builds









































Brings speed and movement to your builds





























































































































Brings speed and movement to your builds





















































































Brings speed and movement to your buil