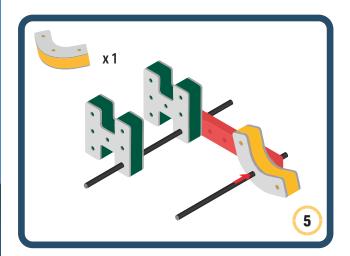

Brings speed and movement to your builds



























































































Brings speed and movement to your builds





























































































Brings speed and movement to your builds





















































Brings speed and movement to your builds





































































Brings speed and movement to your builds

































































Brings speed and movement to your builds

























































































Brings speed and movement to your builds









































Brings speed and movement to your builds





























































































































Brings speed and movement to your builds





















































































Brings speed and movement to your builds



















































































































Brings speed and movement to your builds



































































































Brings speed and movement to your builds