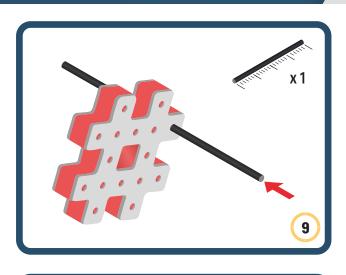

Brings speed and movement to your builds





























































































Brings speed and movement to your builds





















































Brings speed and movement to your builds





































































Brings speed and movement to your builds

































































Brings speed and movement to your builds

























































































Brings speed and movement to your builds









































Brings speed and movement to your builds





























































































































Brings speed and movement to your builds





















































































Brings speed and movement to your builds



















































































































Brings speed and movement to your builds



































































































Brings speed and movement to your builds



















































































Brings speed and movement to your builds







































































Brings speed and movement to your builds