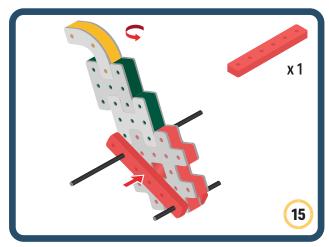

Brings speed and movement to your builds

Brings speed and movement to your builds

Brings speed and movement to your builds

Brings speed and movement to your builds

Brings speed and movement to your builds