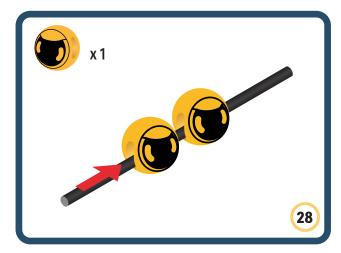

Brings speed and movement to your builds

Brings speed and movement to your builds

Brings speed and movement to your builds

Brings speed and movement to your builds

Brings speed and movement to your builds