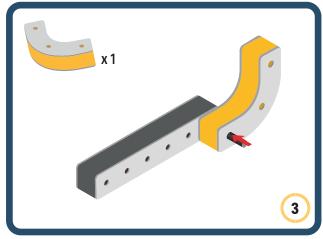

Brings speed and movement to your builds



























































































Brings speed and movement to your builds





























































































Brings speed and movement to your builds





















































Brings speed and movement to your builds





































































Brings speed and movement to your builds

































































Brings speed and movement to your builds

























































































Brings speed and movement to your builds









































Brings speed and movement to your builds





























































































































Brings speed and movement to your builds





















































































Brings speed and movement to your builds