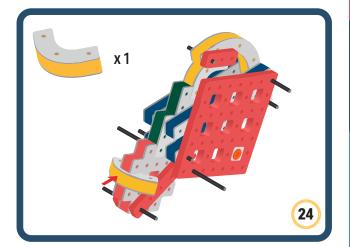

Brings speed and movement to your builds





























































































Brings speed and movement to your builds





















































Brings speed and movement to your builds





































































Brings speed and movement to your builds

































































Brings speed and movement to your builds

























































































Brings speed and movement to your builds









































Brings speed and movement to your builds





























































































































Brings speed and movement to your builds





















































































Brings speed and movement to your builds



















































































































Brings speed and movement to your builds



































































































Brings speed and movement to your builds



















































































Brings speed and movement to your builds







































































Brings speed and movement to your builds