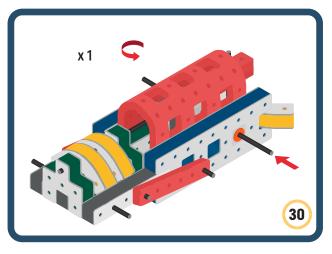

Brings speed and movement to your builds

























































































Brings speed and movement to your builds









































Brings speed and movement to your builds





























































































































Brings speed and movement to your builds





















































































Brings speed and movement to your builds



















































































































Brings speed and movement to your builds



































































































Brings speed and movement to your builds



















































































Brings speed and movement to your builds







































































Brings speed and movement to your builds



















































































Brings speed and movement to your builds





























































Brings speed and movement to your builds