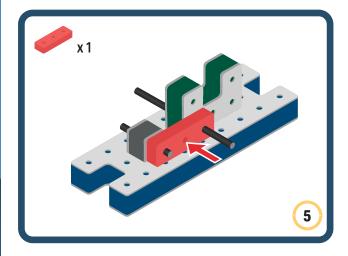

Brings speed and movement to your builds





















































Brings speed and movement to your builds





































































Brings speed and movement to your builds

































































Brings speed and movement to your builds

























































































Brings speed and movement to your builds









































Brings speed and movement to your builds





























































































































Brings speed and movement to your builds





















































































Brings speed and movement to your builds



















































































































Brings speed and movement to your builds



































































































Brings speed and movement to your builds



















































































Brings speed and movement to your builds







































































Brings speed and movement to your builds



















































































Brings speed and movement to your builds