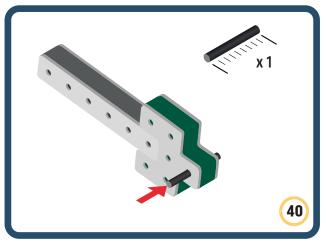

Brings speed and movement to your builds

Brings speed and movement to your builds

Brings speed and movement to your builds

Brings speed and movement to your builds

Brings speed and movement to your builds