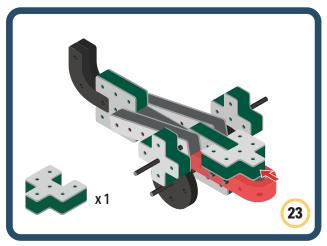

Brings speed and movement to your builds

Brings speed and movement to your builds

Brings speed and movement to your builds

Brings speed and movement to your builds

Brings speed and movement to your builds