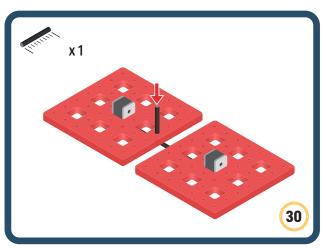

Brings speed and movement to your builds









































Brings speed and movement to your builds





























































































































Brings speed and movement to your builds





















































































Brings speed and movement to your builds



















































































































Brings speed and movement to your builds



































































































Brings speed and movement to your builds



















































































Brings speed and movement to your builds







































































Brings speed and movement to your builds



















































































Brings speed and movement to your builds





























































Brings speed and movement to your builds