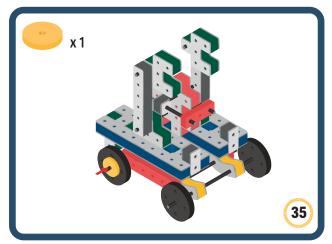

Brings speed and movement to your builds



























































































Brings speed and movement to your builds





























































































Brings speed and movement to your builds





















































Brings speed and movement to your builds





































































Brings speed and movement to your builds

































































Brings speed and movement to your builds

























































































Brings speed and movement to your builds









































Brings speed and movement to your builds





























































































































Brings speed and movement to your builds





















































































Brings speed and movement to your builds



















































































































Brings speed and movement to your builds



































































































Brings speed and movement to your builds