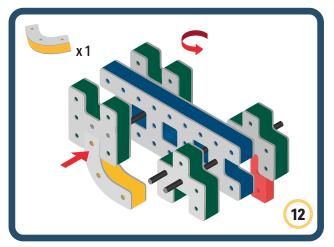

Brings speed and movement to your builds



















































































































Brings speed and movement to your builds



































































































Brings speed and movement to your builds



















































































Brings speed and movement to your builds







































































Brings speed and movement to your builds



















































































Brings speed and movement to your builds





























































Brings speed and movement to your builds