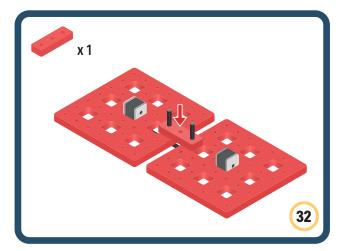

Brings speed and movement to your builds









































Brings speed and movement to your builds





























































































































Brings speed and movement to your builds





















































































Brings speed and movement to your builds



















































































































Brings speed and movement to your builds



































































































Brings speed and movement to your builds



















































































Brings speed and movement to your builds







































































Brings speed and movement to your builds



















































































Brings speed and movement to your builds





























































Brings speed and movement to your builds