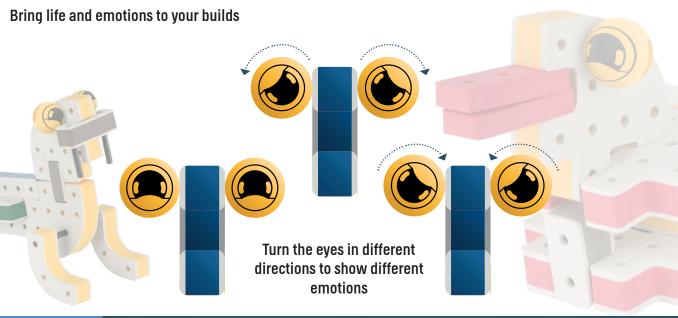

Brings speed and movement to your builds

Brings speed and movement to your builds

Brings speed and movement to your builds

Brings speed and movement to your builds

Brings speed and movement to your builds