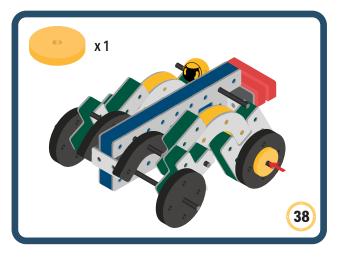

Brings speed and movement to your builds

Brings speed and movement to your builds

Brings speed and movement to your builds

Brings speed and movement to your builds

Brings speed and movement to your builds