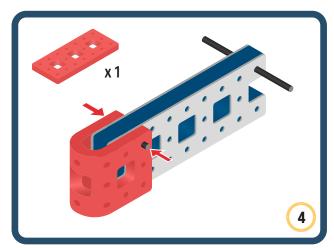

Brings speed and movement to your builds



























































































Brings speed and movement to your builds





























































































Brings speed and movement to your builds





















































Brings speed and movement to your builds





































































Brings speed and movement to your builds

































































Brings speed and movement to your builds

























































































Brings speed and movement to your builds









































Brings speed and movement to your builds