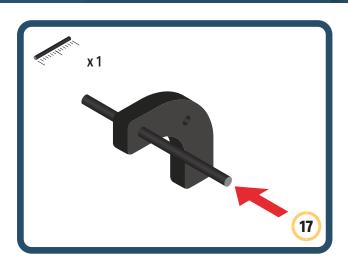

Brings speed and movement to your builds

Brings speed and movement to your builds

Brings speed and movement to your builds

Brings speed and movement to your builds

Brings speed and movement to your builds