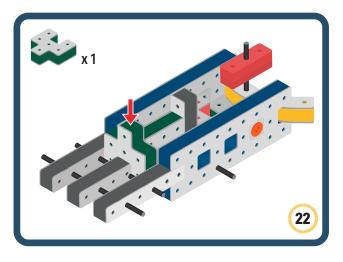

Brings speed and movement to your builds

























































































Brings speed and movement to your builds









































Brings speed and movement to your builds





























































































































Brings speed and movement to your builds





















































































Brings speed and movement to your builds



















































































































Brings speed and movement to your builds



































































































Brings speed and movement to your builds



















































































Brings speed and movement to your builds







































































Brings speed and movement to your builds



















































































Brings speed and movement to your builds





























































Brings speed and movement to your builds