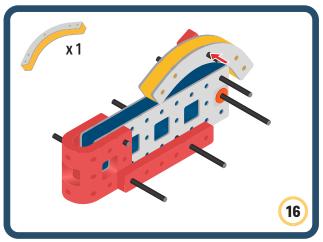

Brings speed and movement to your builds



























































































Brings speed and movement to your builds





























































































Brings speed and movement to your builds





















































Brings speed and movement to your builds





































































Brings speed and movement to your builds

































































Brings speed and movement to your builds

























































































Brings speed and movement to your builds









































Brings speed and movement to your builds