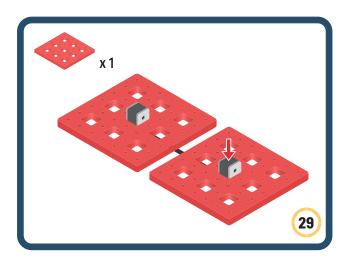

Brings speed and movement to your builds









































Brings speed and movement to your builds





























































































































Brings speed and movement to your builds





















































































Brings speed and movement to your builds



















































































































Brings speed and movement to your builds



































































































Brings speed and movement to your builds



















































































Brings speed and movement to your builds







































































Brings speed and movement to your builds



















































































Brings speed and movement to your builds





























































Brings speed and movement to your builds