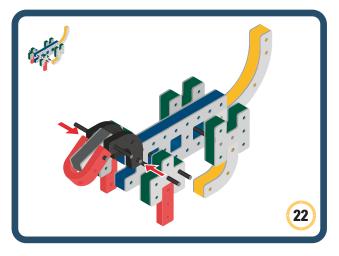

Brings speed and movement to your builds



















































































































Brings speed and movement to your builds



































































































Brings speed and movement to your builds



















































































Brings speed and movement to your builds







































































Brings speed and movement to your builds



















































































Brings speed and movement to your builds





























































Brings speed and movement to your builds