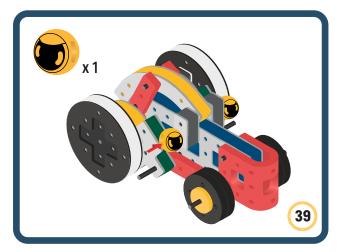

Brings speed and movement to your builds



























































































Brings speed and movement to your builds





























































































Brings speed and movement to your builds





















































Brings speed and movement to your builds





































































Brings speed and movement to your builds

































































Brings speed and movement to your builds

























































































Brings speed and movement to your builds









































Brings speed and movement to your builds