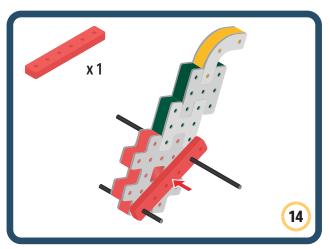

Brings speed and movement to your builds





























































































Brings speed and movement to your builds





















































Brings speed and movement to your builds





































































Brings speed and movement to your builds

































































Brings speed and movement to your builds

























































































Brings speed and movement to your builds









































Brings speed and movement to your builds





























































































































Brings speed and movement to your builds





















































































Brings speed and movement to your builds



















































































































Brings speed and movement to your builds



































































































Brings speed and movement to your builds



















































































Brings speed and movement to your builds







































































Brings speed and movement to your builds