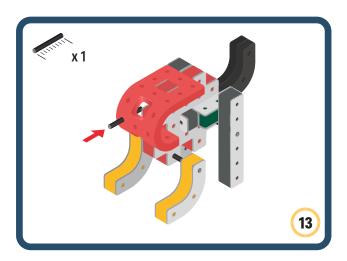

Brings speed and movement to your builds



























































































Brings speed and movement to your builds





























































































Brings speed and movement to your builds





















































Brings speed and movement to your builds





































































Brings speed and movement to your builds

































































Brings speed and movement to your builds

























































































Brings speed and movement to your builds









































Brings speed and movement to your builds





























































































































Brings speed and movement to your builds





















































































Brings speed and movement to your builds