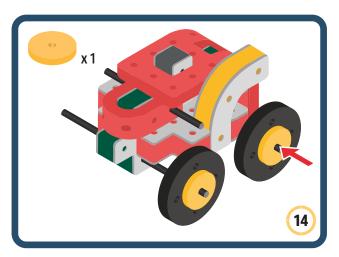

Brings speed and movement to your builds









































Brings speed and movement to your builds





























































































































Brings speed and movement to your builds





















































































Brings speed and movement to your builds



















































































































Brings speed and movement to your builds



































































































Brings speed and movement to your builds



















































































Brings speed and movement to your builds







































































Brings speed and movement to your builds



















































































Brings speed and movement to your builds





























































Brings speed and movement to your builds