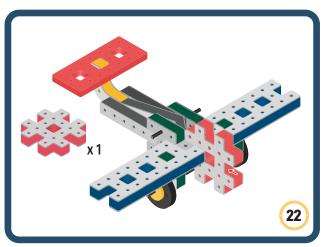

Brings speed and movement to your builds



























































































Brings speed and movement to your builds





























































































Brings speed and movement to your builds





















































Brings speed and movement to your builds





































































Brings speed and movement to your builds

































































Brings speed and movement to your builds

























































































Brings speed and movement to your builds









































Brings speed and movement to your builds





























































































































Brings speed and movement to your builds





















































































Brings speed and movement to your builds



















































































































Brings speed and m