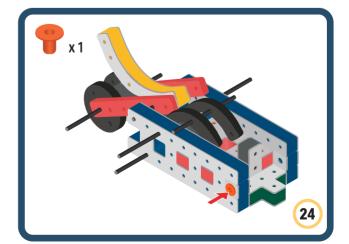

Brings speed and movement to your builds

Brings speed and movement to your builds

Brings speed and movement to your builds

Brings speed and movement to your builds

Brings speed and movement to your builds