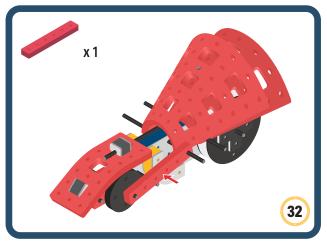

Brings speed and movement to your builds

Brings speed and movement to your builds

Brings speed and movement to your builds

Brings speed and movement to your builds

Brings speed and movement to your builds