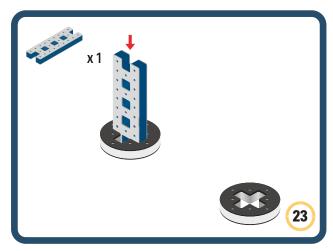

Brings speed and movement to your builds









































Brings speed and movement to your builds





























































































































Brings speed and movement to your builds





















































































Brings speed and movement to your builds



















































































































Brings speed and movement to your builds



































































































Brings speed and movement to your builds



















































































Brings speed and movement to your builds







































































Brings speed and movement to your builds



















































































Brings speed and movement to your builds





























































Brings speed and movement to your builds