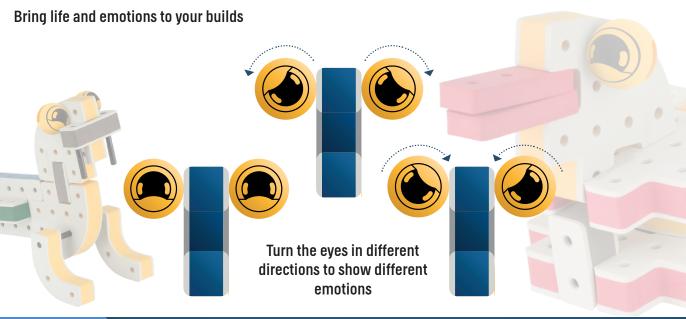

Brings speed and movement to your builds



























































































Brings speed and movement to your builds





























































































Brings speed and movement to your builds





















































Brings speed and movement to your builds





































































Brings speed and movement to your builds

































































Brings speed and movement to your builds

























































































Brings speed and movement to your builds









































Brings speed and movement to your builds





























































































































Brings speed and movem