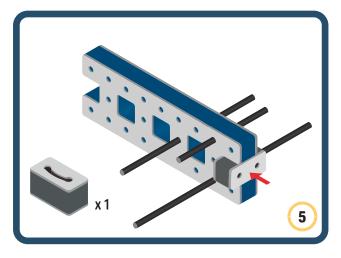

Brings speed and movement to your builds



























































































Brings speed and movement to your builds





























































































Brings speed and movement to your builds





















































Brings speed and movement to your builds





































































Brings speed and movement to your builds

































































Brings speed and movement to your builds

























































































Brings speed and movement to your builds









































Brings speed and movement to your builds





























































































































Brings speed and movement to your buil