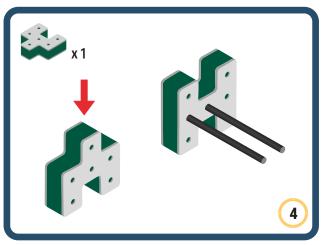

Brings speed and movement to your builds



















































































































Brings speed and movement to your builds



































































































Brings speed and movement to your builds



















































































Brings speed and movement to your builds







































































Brings speed and movement to your builds



















































































Brings speed and movement to your builds





























































Brings speed and movement to your builds