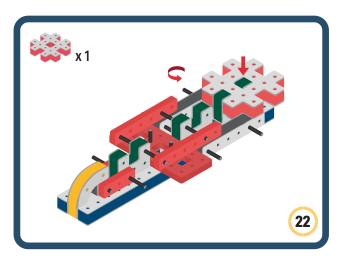

Brings speed and movement to your builds

Brings speed and movement to your builds

Brings speed and movement to your builds

Brings speed and movement to your builds

Brings speed and movement to your builds