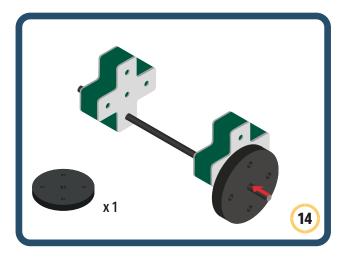

Brings speed and movement to your builds



























































































Brings speed and movement to your builds





























































































Brings speed and movement to your builds





















































Brings speed and movement to your builds





































































Brings speed and movement to your builds

































































Brings speed and movement to your builds

























































































Brings speed and movement to your builds









































Brings speed and movement to your builds





























































































































Brings speed and movement to your builds





















































































Brings speed and movement to your builds



















































































































Br