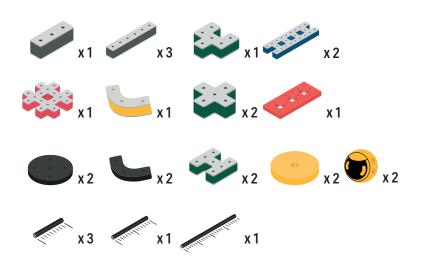

Brings speed and movement to your builds

Brings speed and movement to your builds

Brings speed and movement to your builds

Brings speed and movement to your builds

Brings speed and movement to your builds