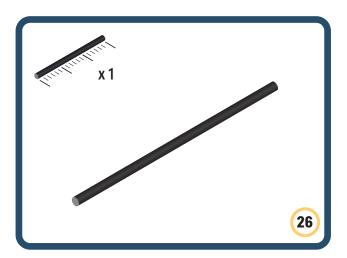

Brings speed and movement to your builds





























































































Brings speed and movement to your builds





















































Brings speed and movement to your builds





































































Brings speed and movement to your builds

































































Brings speed and movement to your builds

























































































Brings speed and movement to your builds









































Brings speed and movement to your builds





























































































































Brings speed and movement to your builds





















































































Brings speed and movement to your builds



















































































































Brings speed and movement to your builds



































































































Brings speed and movement to your builds



















































































Brings speed and movement to your builds







































































Brings speed and movement to your builds