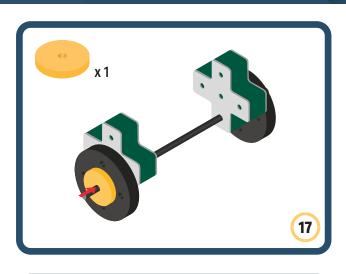

Brings speed and movement to your builds



























































































Brings speed and movement to your builds





























































































Brings speed and movement to your builds





















































Brings speed and movement to your builds





































































Brings speed and movement to your builds

































































Brings speed and movement to your builds

























































































Brings speed and movement to your builds









































Brings speed and movement to your builds





























































































































Brings speed and movement to your builds





















































































Brings speed and movement to your builds



















































































































Brings s