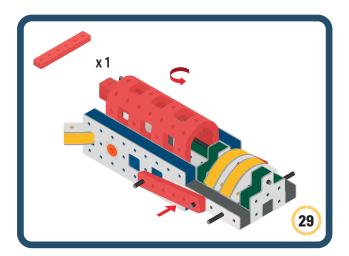

Brings speed and movement to your builds

























































































Brings speed and movement to your builds









































Brings speed and movement to your builds





























































































































Brings speed and movement to your builds





















































































Brings speed and movement to your builds



















































































































Brings speed and movement to your builds



































































































Brings speed and movement to your builds



















































































Brings speed and movement to your builds







































































Brings speed and movement to your builds



















































































Brings speed and movement to your builds





























































Brings speed and movement to your builds