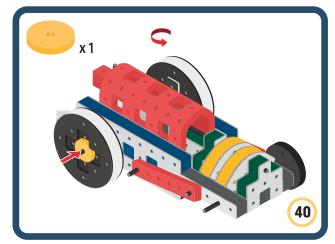

Brings speed and movement to your builds

























































































Brings speed and movement to your builds









































Brings speed and movement to your builds





























































































































Brings speed and movement to your builds





















































































Brings speed and movement to your builds



















































































































Brings speed and movement to your builds



































































































Brings speed and movement to your builds



















































































Brings speed and movement to your builds







































































Brings speed and movement to your builds



















































































Brings speed and movement to your builds





























































Brings speed and movement to your builds