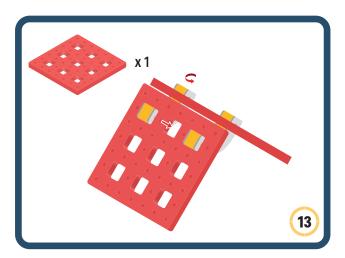

Brings speed and movement to your builds



























































































Brings speed and movement to your builds





























































































Brings speed and movement to your builds





















































Brings speed and movement to your builds





































































Brings speed and movement to your builds

































































Brings speed and movement to your builds

























































































Brings speed and movement to your builds









































Brin