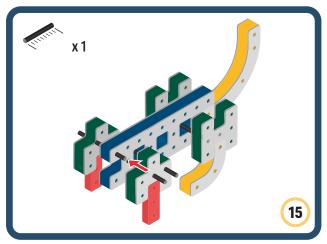

Brings speed and movement to your builds



















































































































Brings speed and movement to your builds



































































































Brings speed and movement to your builds



















































































Brings speed and movement to your builds







































































Brings speed and movement to your builds



















































































Brings speed and movement to your builds





























































Brings speed and movement to your builds