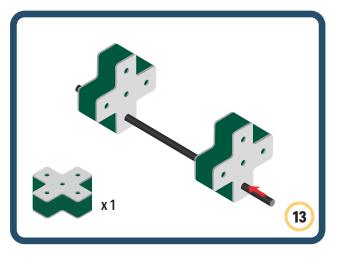

Brings speed and movement to your builds



























































































Brings speed and movement to your builds





























































































Brings speed and movement to your builds





















































Brings speed and movement to your builds





































































Brings speed and movement to your builds

































































Brings speed and movement to your builds

























































































Brings speed and movement to your builds









































Brings speed and movement to your builds





























































































































Brings speed and movement to your builds





















































































Brings speed and movement to your builds