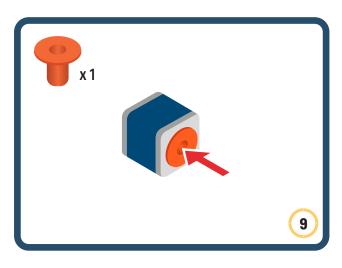

Brings speed and movement to your builds



























































































Brings speed and movement to your builds





























































































Brings speed and movement to your builds





















































Brings speed and movement to your builds





































































Brings speed and movement to your builds

































































Brings speed and movement to your builds

























































































Brings speed and movement to your builds









































Brings speed and movement to your builds