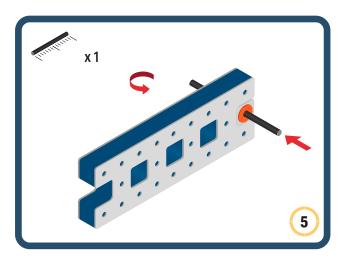

Brings speed and movement to your builds





















































































Brings speed and movement to your builds



















































































































Brings speed and movement to your builds



































































































Brings speed and movement to your builds



















































































Brings speed and movement to your builds







































































Brings speed and movement to your builds



















































































Brings speed and movement to your builds





























































Brings speed and movement to your builds