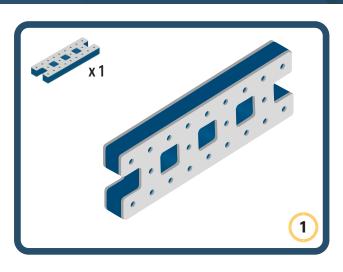

Brings speed and movement to your builds

Brings speed and movement to your builds

Brings speed and movement to your builds

Brings speed and movement to your builds

Brings speed and movement to your builds