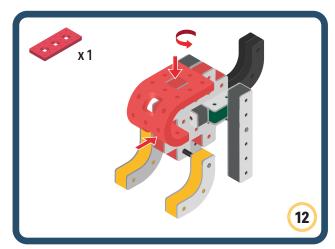

Brings speed and movement to your builds



























































































Brings speed and movement to your builds





























































































Brings speed and movement to your builds





















































Brings speed and movement to your builds





































































Brings speed and movement to your builds

































































Brings speed and movement to your builds

























































































Brings speed and movement to your builds









































Brings speed and movement to your builds





























































































































Brings speed and movement to your builds





















































































Brings speed and movement to your builds