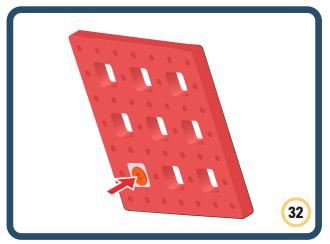

Brings speed and movement to your builds





























































































Brings speed and movement to your builds





















































Brings speed and movement to your builds





































































Brings speed and movement to your builds

































































Brings speed and movement to your builds

























































































Brings speed and movement to your builds









































Brings speed and movement to your builds





























































































































Brings speed and movement to your builds





















































































Brings speed and movement to your builds



















































































































Brings speed and movement to your builds



































































































Brings speed and movement to your builds



















































































Brings speed and movement to your builds







































































Brings speed and movement to your builds