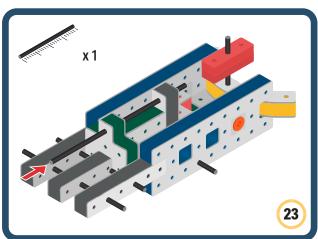

Brings speed and movement to your builds

























































































Brings speed and movement to your builds









































Brings speed and movement to your builds





























































































































Brings speed and movement to your builds





















































































Brings speed and movement to your builds



















































































































Brings speed and movement to your builds



































































































Brings speed and movement to your builds



















































































Brings speed and movement to your builds







































































Brings speed and movement to your builds



















































































Brings speed and movement to your builds





























































Brings speed and movement to your builds