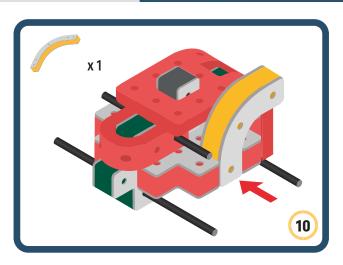

Brings speed and movement to your builds

Brings speed and movement to your builds

Brings speed and movement to your builds

Brings speed and movement to your builds

Brings speed and movement to your builds