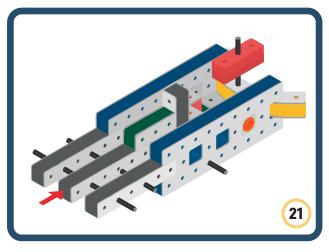

Brings speed and movement to your builds

























































































Brings speed and movement to your builds









































Brings speed and movement to your builds





























































































































Brings speed and movement to your builds





















































































Brings speed and movement to your builds



















































































































Brings speed and movement to your builds



































































































Brings speed and movement to your builds



















































































Brings speed and movement to your builds







































































Brings speed and movement to your builds



















































































Brings speed and movement to your builds





























































Brings speed and movement to your builds