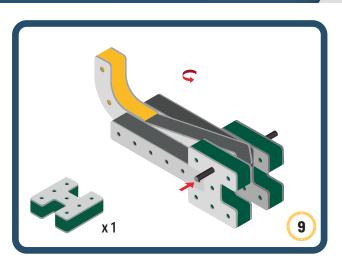

Brings speed and movement to your builds



























































































Brings speed and movement to your builds





























































































Brings speed and movement to your builds





















































Brings speed and movement to your builds





































































Brings speed and movement to your builds

































































Brings speed and movement to your builds

























































































Brings speed and movement to your builds









































Brings speed and movement to your builds





























































































































Brings speed and movement to your builds





















































































Brings speed and movement to your builds