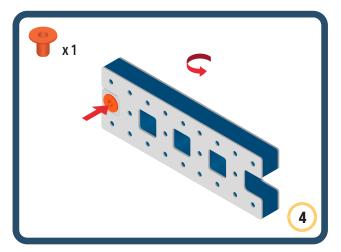

Brings speed and movement to your builds





















































































Brings speed and movement to your builds



















































































































Brings speed and movement to your builds



































































































Brings speed and movement to your builds



















































































Brings speed and movement to your builds







































































Brings speed and movement to your builds



















































































Brings speed and movement to your builds





























































Brings speed and movement to your builds