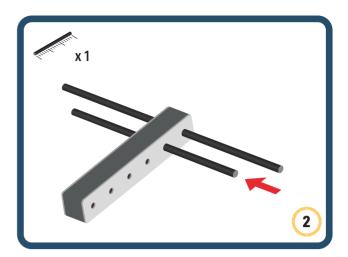

Brings speed and movement to your builds





































































Brings speed and movement to your builds

































































Brings speed and movement to your builds

























































































Brings speed and movement to your builds









































Brings speed and movement to your builds





























































































































Brings speed and movement to your builds





















































































Brings speed and movement to your builds



















































































































Brings speed and movement to your builds



































































































Brings speed and movement to your builds



















































































Brings speed and movement to your builds







































































Brings speed and movement to your builds



















































































Brings speed and movement to your builds





























































Brings speed and movement to your builds