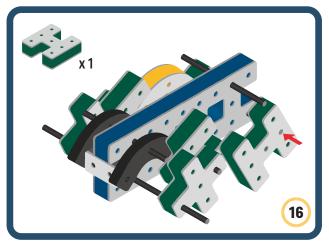

Brings speed and movement to your builds



























































































Brings speed and movement to your builds





























































































Brings speed and movement to your builds





















































Brings speed and movement to your builds





































































Brings speed and movement to your builds

































































Brings speed and movement to your builds

























































































Brings speed and movement to your builds









































Brings speed and movement to your builds





























































































































Brings speed and movement to your builds