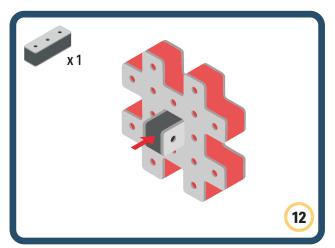

Brings speed and movement to your builds

Brings speed and movement to your builds

Brings speed and movement to your builds

Brings speed and movement to your builds

Brings speed and movement to your builds