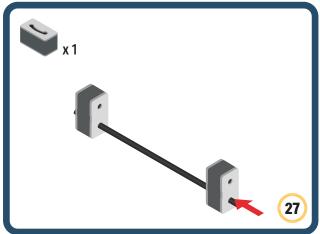

Brings speed and movement to your builds

Brings speed and movement to your builds

Brings speed and movement to your builds

Brings speed and movement to your builds

Brings speed and movement to your builds