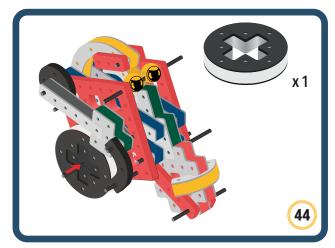

Brings speed and movement to your builds

Brings speed and movement to your builds

Brings speed and movement to your builds

Brings speed and movement to your builds

Brings speed and movement to your builds