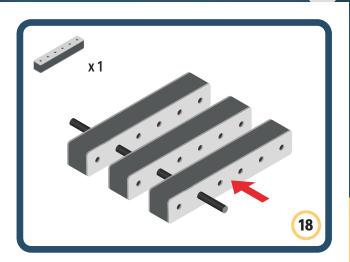

Brings speed and movement to your builds

Brings speed and movement to your builds

Brings speed and movement to your builds

Brings speed and movement to your builds

Brings speed and movement to your builds