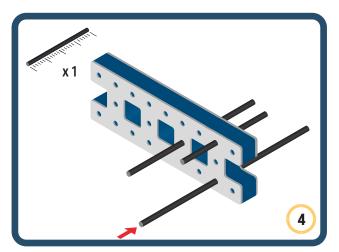

Brings speed and movement to your builds



























































































Brings speed and movement to your builds





























































































Brings speed and movement to your builds





















































Brings speed and movement to your builds





































































Brings speed and movement to your builds

































































Brings speed and movement to your builds

























































































Brings speed and movement to your builds









































Brings speed and movement to your builds





























































































































Brings speed and movement to your bu