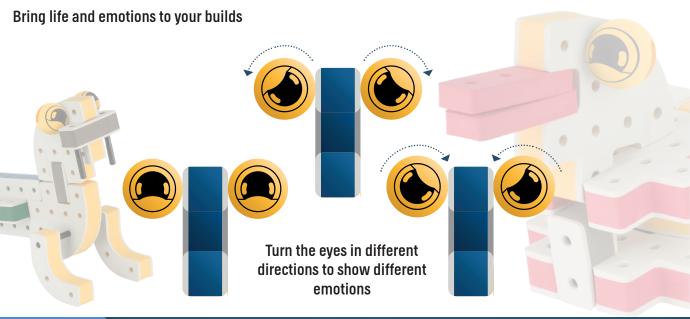

Brings speed and movement to your builds



























































































Brings speed and movement to your builds





























































































Brings speed and movement to your builds





















































Brings speed and movement to your builds





































































Brings speed and movement to your builds

































































Brings speed and movement to your builds

























































































Brings speed and movement to your builds









































Brings speed and movement to your builds