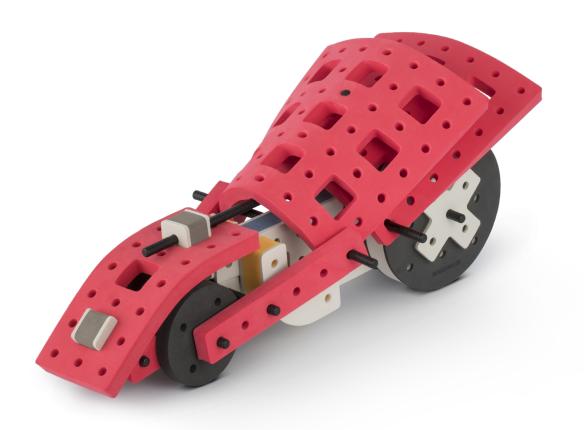

Brings speed and movement to your builds





















































































Brings speed and movement to your builds



















































































































Brings speed and movement to your builds



































































































Brings speed and movement to your builds



















































































Brings speed and movement to your builds







































































Brings speed and movement to your builds



















































































Brings speed and movement to your builds





























































Brings speed and movement to your builds