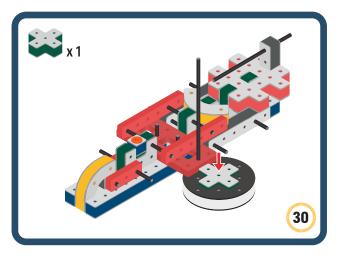

Brings speed and movement to your builds





















































Brings speed and movement to your builds





































































Brings speed and movement to your builds

































































Brings speed and movement to your builds

























































































Brings speed and movement to your builds









































Brings speed and movement to your builds





























































































































Brings speed and movement to your builds





















































































Brings speed and movement to your builds



















































































































Brings speed and movement to your builds



































































































Brings speed and movement to your builds



















































































Brings speed and movement to your builds







































































Brings speed and movement to your builds



















































































Brings speed and movement to your builds





























































Brings speed and movement