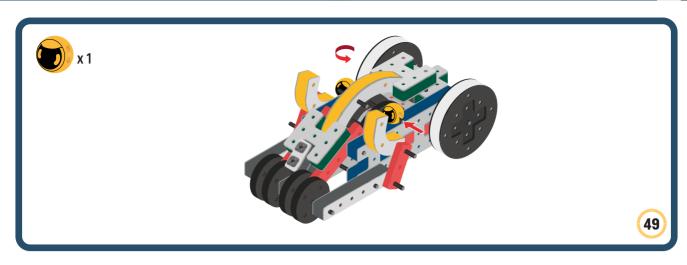

Brings speed and movement to your builds

Brings speed and movement to your builds

Brings speed and movement to your builds

Brings speed and movement to your builds

Brings speed and movement to your builds