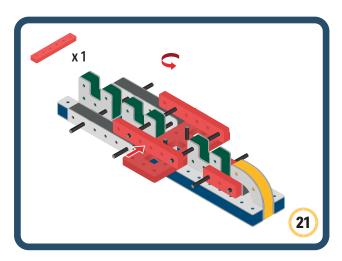

Brings speed and movement to your builds





















































Brings speed and movement to your builds





































































Brings speed and movement to your builds

































































Brings speed and movement to your builds

























































































Brings speed and movement to your builds









































Brings speed and movement to your builds





























































































































Brings speed and movement to your builds





















































































Brings speed and movement to your builds



















































































































Brings speed and movement to your builds



































































































Brings speed and movement to your builds



















































































Brings speed and movement to your builds







































































Brings speed and movement to your builds



















































































Brings speed and movement to your builds





























































Brings s