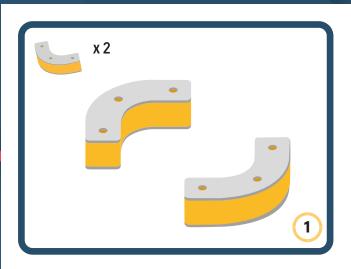

Brings speed and movement to your builds



























































































Brings speed and movement to your builds





























































































Brings speed and movement to your builds





















































Brings speed and movement to your builds





































































Brings speed and movement to your builds

































































Brings speed and movement to your builds

























































































Brings speed and movement to your builds









































Brings speed and movement to your builds





























































































































Brings speed and movement to your builds





















































































Brings speed and movement to your builds



















































































































Brings speed and movement to your builds



































































































Brings speed and movement to your builds



















































































Brings speed and movement to your builds