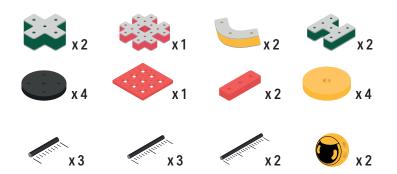

Brings speed and movement to your builds





























































































































Brings speed and movement to your builds





















































































Brings speed and movement to your builds



















































































































Brings speed and movement to your builds



































































































Brings speed and movement to your builds



















































































Brings speed and movement to your builds







































































Brings speed and movement to your builds



















































































Brings speed and movement to your builds





























































Brings speed and movement to your builds