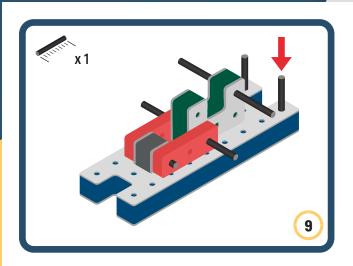

Brings speed and movement to your builds





















































Brings speed and movement to your builds





































































Brings speed and movement to your builds

































































Brings speed and movement to your builds

























































































Brings speed and movement to your builds









































Brings speed and movement to your builds





























































































































Brings speed and movement to your builds





















































































Brings speed and movement to your builds



















































































































Brings speed and movement to your builds



































































































Brings speed and movement to your builds



















































































Brings speed and movement to your builds







































































Brings speed and movement to your builds



















































































Brings speed and movement to your builds