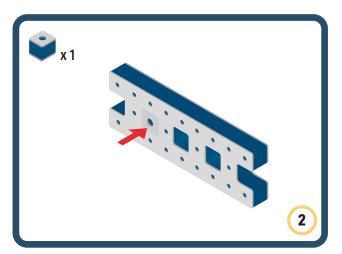

ement to your builds

































































Brings speed and movement to your builds

























































































Brings speed and movement to your builds









































Brings speed and movement to your builds





























































































































Brings speed and movement to your builds





















































































Brings speed and movement to your builds



















































































































Brings speed and movement to your builds



































































































Brings speed and movement to your builds



















































































Brings speed and movement to your builds







































































Brings speed and movement to your builds



















































































Brings speed and movement to your builds





























































Brings speed and movement to your builds