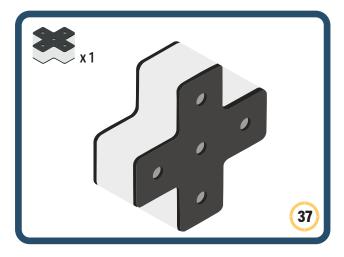

Brings speed and movement to your builds

























































































Brings speed and movement to your builds









































Brings speed and movement to your builds





























































































































Brings speed and movement to your builds





















































































Brings speed and movement to your builds



















































































































Brings speed and movement to your builds



































































































Brings speed and movement to your builds



















































































Brings speed and movement to your builds







































































Brings speed and movement to your builds



















































































Brings speed and movement to your builds





























































Brings speed and movement to your builds