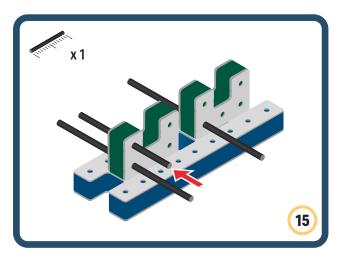

Brings speed and movement to your builds

Brings speed and movement to your builds

Brings speed and movement to your builds

Brings speed and movement to your builds

Brings speed and movement to your builds