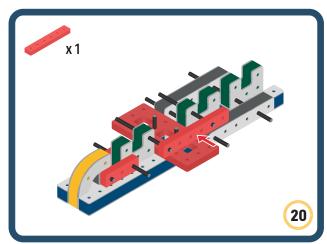

Brings speed and movement to your builds





















































Brings speed and movement to your builds





































































Brings speed and movement to your builds

































































Brings speed and movement to your builds

























































































Brings speed and movement to your builds









































Brings speed and movement to your builds





























































































































Brings speed and movement to your builds





















































































Brings speed and movement to your builds



















































































































Brings speed and movement to your builds



































































































Brings speed and movement to your builds



















































































Brings speed and movement to your builds







































































Brings speed and movement to your builds



















































































Brings speed and movement to your builds





























































Brings