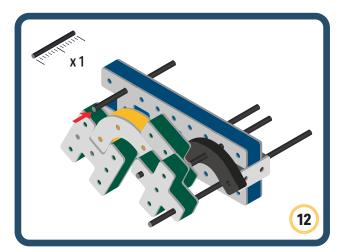

Brings speed and movement to your builds

Brings speed and movement to your builds

Brings speed and movement to your builds

Brings speed and movement to your builds

Brings speed and movement to your builds