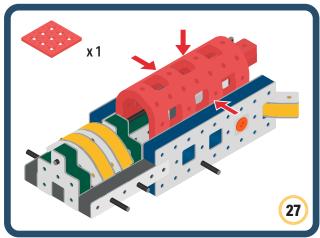

Brings speed and movement to your builds

























































































Brings speed and movement to your builds









































Brings speed and movement to your builds





























































































































Brings speed and movement to your builds





















































































Brings speed and movement to your builds



















































































































Brings speed and movement to your builds



































































































Brings speed and movement to your builds



















































































Brings speed and movement to your builds







































































Brings speed and movement to your builds



















































































Brings speed and movement to your builds





























































Brings speed and movement to your builds