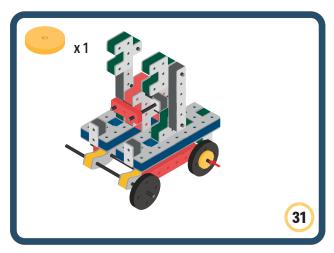

Brings speed and movement to your builds



























































































Brings speed and movement to your builds





























































































Brings speed and movement to your builds





















































Brings speed and movement to your builds





































































Brings speed and movement to your builds

































































Brings speed and movement to your builds

























































































Brings speed and movement to your builds









































Brings speed and movement to your builds





























































































































Brings speed and movement to your builds





















































































Brings speed and movement to your builds



















































































































Brings speed and movement to your builds



































































































Brings speed and movement to your builds