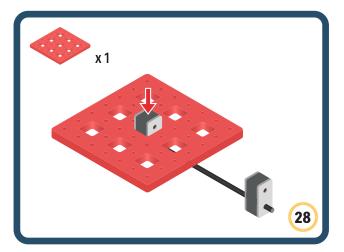

Brings speed and movement to your builds

Brings speed and movement to your builds

Brings speed and movement to your builds

Brings speed and movement to your builds

Brings speed and movement to your builds