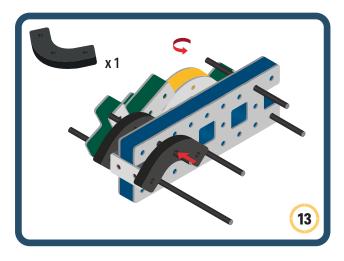

Brings speed and movement to your builds

Brings speed and movement to your builds

Brings speed and movement to your builds

Brings speed and movement to your builds

Brings speed and movement to your builds