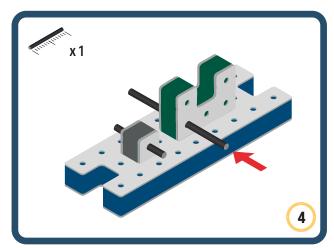

Brings speed and movement to your builds

Brings speed and movement to your builds

Brings speed and movement to your builds

Brings speed and movement to your builds

Brings speed and movement to your builds