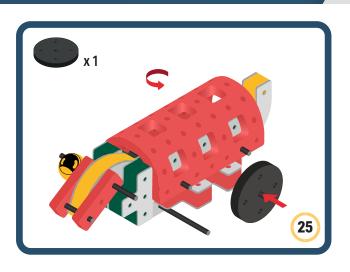

and movement to your builds





























































































































Brings speed and movement to your builds





















































































Brings speed and movement to your builds



















































































































Brings speed and movement to your builds



































































































Brings speed and movement to your builds



















































































Brings speed and movement to your builds







































































Brings speed and movement to your builds



















































































Brings speed and movement to your builds





























































Brings speed and movement to your builds