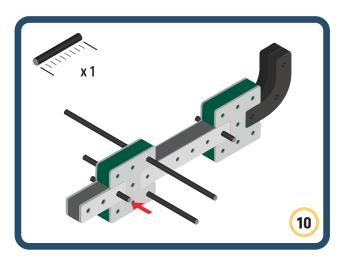

Brings speed and movement to your builds



























































































Brings speed and movement to your builds





























































































Brings speed and movement to your builds





















































Brings speed and movement to your builds





































































Brings speed and movement to your builds

































































Brings speed and movement to your builds

























































































Brings speed and movement to your builds









































Brings speed and movement to your builds





























































































































Brings speed and movement to your builds





















































































Brings speed and movement to your builds



















































































































Brings speed and movement to your builds