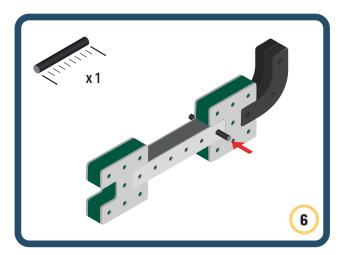

Brings speed and movement to your builds



























































































Brings speed and movement to your builds





























































































Brings speed and movement to your builds





















































Brings speed and movement to your builds





































































Brings speed and movement to your builds

































































Brings speed and movement to your builds

























































































Brings speed and movement to your builds









































Brings speed and movement to your builds





























































































































Brings speed and movement to your builds





















































































Brings speed and movement to your builds



















































































































Brings speed and movement to your builds