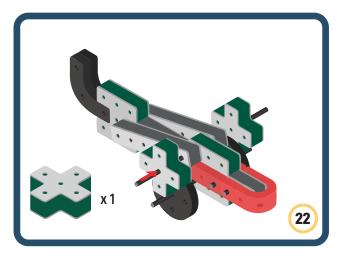

Brings speed and movement to your builds

Brings speed and movement to your builds

Brings speed and movement to your builds

Brings speed and movement to your builds

Brings speed and movement to your builds