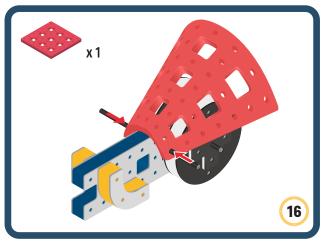

Brings speed and movement to your builds

Brings speed and movement to your builds

Brings speed and movement to your builds

Brings speed and movement to your builds

Brings speed and movement to your builds