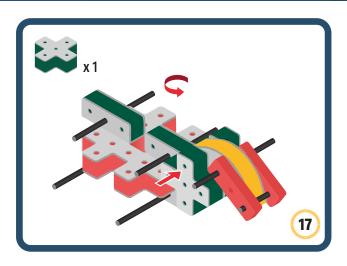

Brings speed and movement to your builds

Brings speed and movement to your builds

Brings speed and movement to your builds

Brings speed and movement to your builds

Brings speed and movement to your builds