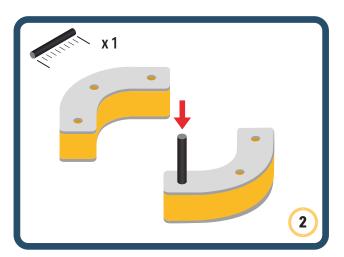

Brings speed and movement to your builds



























































































Brings speed and movement to your builds





























































































Brings speed and movement to your builds





















































Brings speed and movement to your builds





































































Brings speed and movement to your builds

































































Brings speed and movement to your builds

























































































Brings speed and movement to your builds









































Brings speed and movement to your builds





























































































































Brings speed and movement to your builds





















































































Brings speed and movement to your builds



















































































































Brings speed and movement to your builds



































































































Brings speed and movement to your builds



















































































Brings speed and movement to your builds