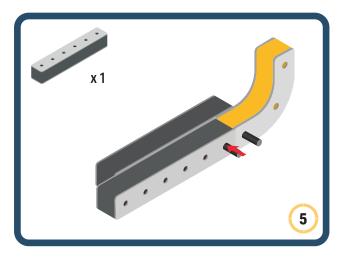

Brings speed and movement to your builds



























































































Brings speed and movement to your builds





























































































Brings speed and movement to your builds





















































Brings speed and movement to your builds





































































Brings speed and movement to your builds

































































Brings speed and movement to your builds

























































































Brings speed and movement to your builds









































Brings speed and movement to your builds





























































































































Brings speed and movement to your builds





















































































Brings speed and movement to your builds