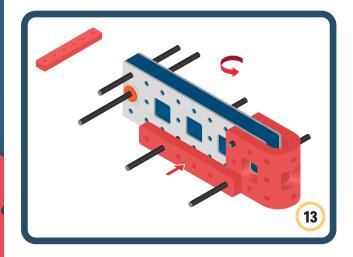

Brings speed and movement to your builds



























































































Brings speed and movement to your builds





























































































Brings speed and movement to your builds





















































Brings speed and movement to your builds





































































Brings speed and movement to your builds

































































Brings speed and movement to your builds

























































































Brings speed and movement to your builds









































Brings speed and movement to your builds