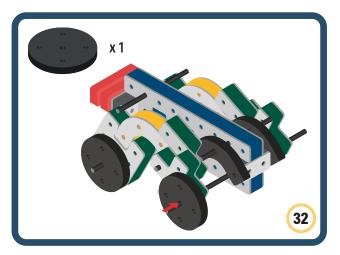

Brings speed and movement to your builds



























































































Brings speed and movement to your builds





























































































Brings speed and movement to your builds





















































Brings speed and movement to your builds





































































Brings speed and movement to your builds

































































Brings speed and movement to your builds

























































































Brings speed and movement to your builds









































Brings speed and movement to your builds





























































































































Brings speed and movement to your builds