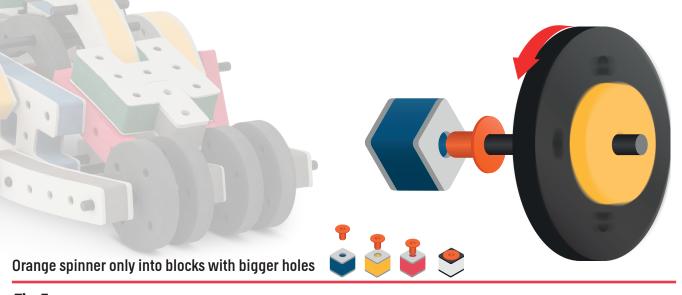

Brings speed and movement to your builds



























































































Brings speed and movement to your builds





























































































Brings speed and movement to your builds





















































Brings speed and movement to your builds





































































Brings speed and movement to your builds

































































Brings speed and movement to your builds

























































































Brings speed and movement to your builds









































Brings speed and movement to your builds





























































































































Brings speed and movement to your builds





















































































Brings speed and movement to your builds



















































































































Brings speed and movement to your builds