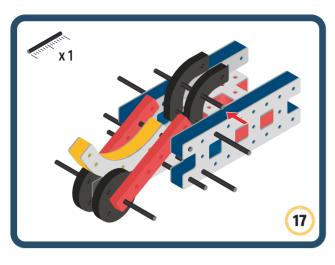

gs speed and movement to your builds





































































Brings speed and movement to your builds

































































Brings speed and movement to your builds

























































































Brings speed and movement to your builds









































Brings speed and movement to your builds





























































































































Brings speed and movement to your builds





















































































Brings speed and movement to your builds



















































































































Brings speed and movement to your builds



































































































Brings speed and movement to your builds



















































































Brings speed and movement to your builds







































































Brings speed and movement to your builds



















































































Brings speed and movement to your builds





























































Brings speed and movement to your builds