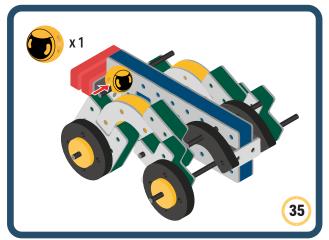

Brings speed and movement to your builds



























































































Brings speed and movement to your builds





























































































Brings speed and movement to your builds





















































Brings speed and movement to your builds





































































Brings speed and movement to your builds

































































Brings speed and movement to your builds

























































































Brings speed and movement to your builds









































Brings speed and movement to your builds





























































































































Brings speed and movement to your builds