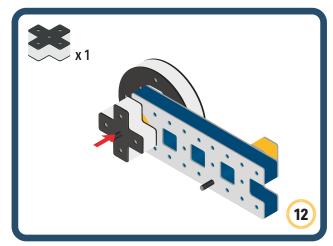

Brings speed and movement to your builds





















































































Brings speed and movement to your builds



















































































































Brings speed and movement to your builds



































































































Brings speed and movement to your builds



















































































Brings speed and movement to your builds







































































Brings speed and movement to your builds



















































































Brings speed and movement to your builds





























































Brings speed and movement to your builds