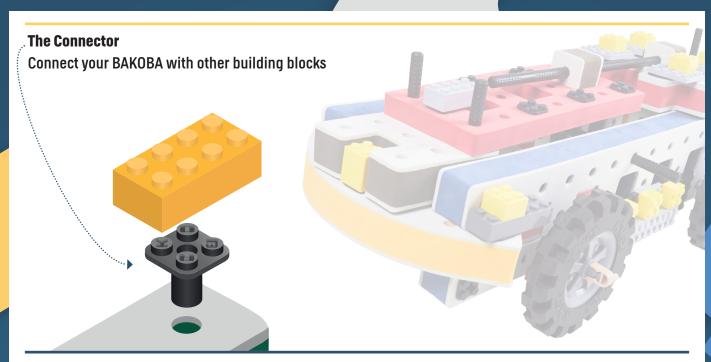

Brings speed and movement to your builds



























































































Brings speed and movement to your builds





























































































Brings speed and movement to your builds





















































Brings speed and movement to your builds





































































Brings speed and movement to your builds

































































Brings speed and movement to your builds

























































































Brings speed and movement to your builds









































Brings speed and movement to your builds