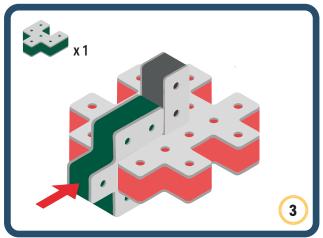

Brings speed and movement to your builds









































Brings speed and movement to your builds





























































































































Brings speed and movement to your builds





















































































Brings speed and movement to your builds



















































































































Brings speed and movement to your builds



































































































Brings speed and movement to your builds



















































































Brings speed and movement to your builds







































































Brings speed and movement to your builds



















































































Brings speed and movement to your builds





























































Brings speed and movement to your builds