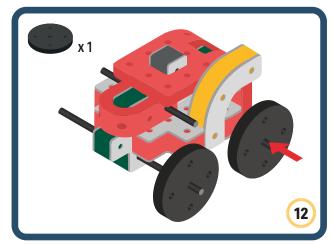

Brings speed and movement to your builds

Brings speed and movement to your builds

Brings speed and movement to your builds

Brings speed and movement to your builds

Brings speed and movement to your builds