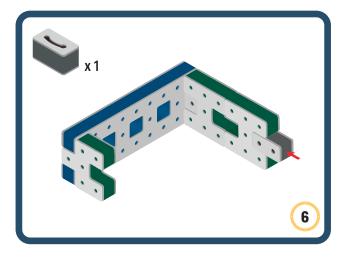

Brings speed and movement to your builds



























































































Brings speed and movement to your builds





























































































Brings speed and movement to your builds





















































Brings speed and movement to your builds





































































Brings speed and movement to your builds

































































Brings speed and movement to your builds

























































































Brings speed and movement to your builds