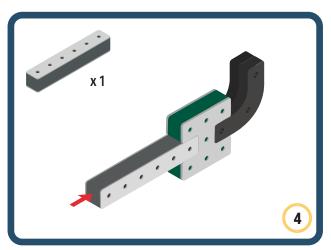

Brings speed and movement to your builds

Brings speed and movement to your builds

Brings speed and movement to your builds

Brings speed and movement to your builds

Brings speed and movement to your builds