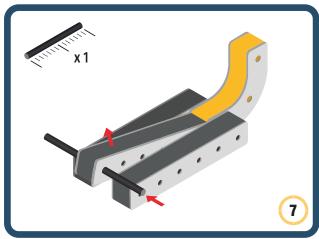

Brings speed and movement to your builds



























































































Brings speed and movement to your builds





























































































Brings speed and movement to your builds





















































Brings speed and movement to your builds





































































Brings speed and movement to your builds

































































Brings speed and movement to your builds

























































































Brings speed and movement to your builds









































Brings speed and movement to your builds





























































































































Brings speed and movement to your builds





















































































Brings speed and movement to your builds