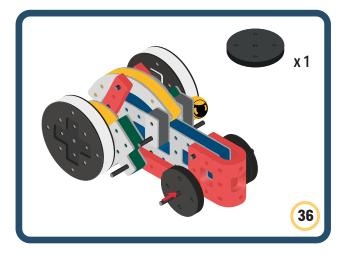

Brings speed and movement to your builds



























































































Brings speed and movement to your builds





























































































Brings speed and movement to your builds





















































Brings speed and movement to your builds





































































Brings speed and movement to your builds

































































Brings speed and movement to your builds

























































































Brings speed and movement to your builds









































Brings speed and movement to your builds