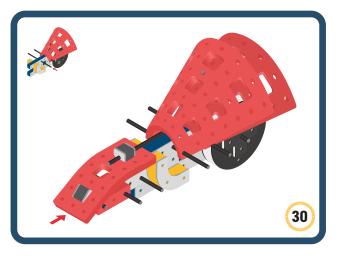

Brings speed and movement to your builds





















































































Brings speed and movement to your builds



















































































































Brings speed and movement to your builds



































































































Brings speed and movement to your builds



















































































Brings speed and movement to your builds







































































Brings speed and movement to your builds



















































































Brings speed and movement to your builds





























































Brings speed and movement to your builds