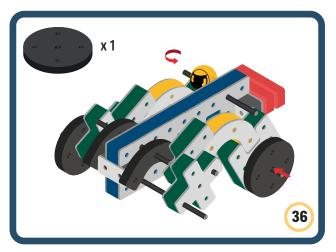

Brings speed and movement to your builds

Brings speed and movement to your builds

Brings speed and movement to your builds

Brings speed and movement to your builds

Brings speed and movement to your builds