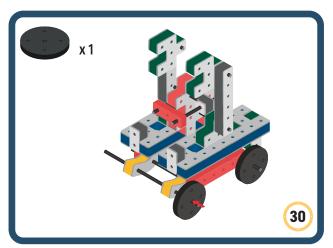

Brings speed and movement to your builds

Brings speed and movement to your builds

Brings speed and movement to your builds

Brings speed and movement to your builds

Brings speed and movement to your builds