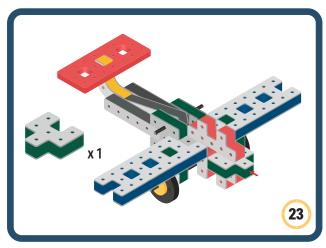

Brings speed and movement to your builds



























































































Brings speed and movement to your builds





























































































Brings speed and movement to your builds





















































Brings speed and movement to your builds





































































Brings speed and movement to your builds

































































Brings speed and movement to your builds

























































































Brings speed and movement to your builds









































Brings speed and movement to your builds





























































































































Brings speed and movement to your builds





















































































Brings speed and movement to your builds



















































































































Brings speed and mov