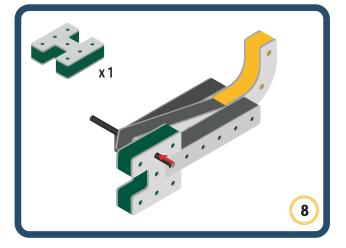

Brings speed and movement to your builds



























































































Brings speed and movement to your builds





























































































Brings speed and movement to your builds





















































Brings speed and movement to your builds





































































Brings speed and movement to your builds

































































Brings speed and movement to your builds

























































































Brings speed and movement to your builds









































Brings speed and movement to your builds





























































































































Brings speed and movement to your builds





















































































Brings speed and movement to your builds