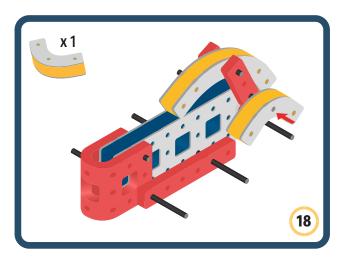

Brings speed and movement to your builds



























































































Brings speed and movement to your builds





























































































Brings speed and movement to your builds





















































Brings speed and movement to your builds





































































Brings speed and movement to your builds

































































Brings speed and movement to your builds

























































































Brings speed and movement to your builds









































Brings speed and movement to your builds