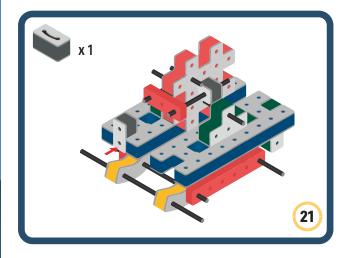

Brings speed and movement to your builds

Brings speed and movement to your builds

Brings speed and movement to your builds

Brings speed and movement to your builds

Brings speed and movement to your builds