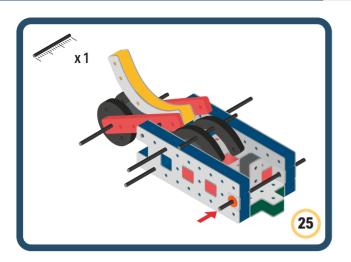

Brings speed and movement to your builds

Brings speed and movement to your builds

Brings speed and movement to your builds

Brings speed and movement to your builds

Brings speed and movement to your builds