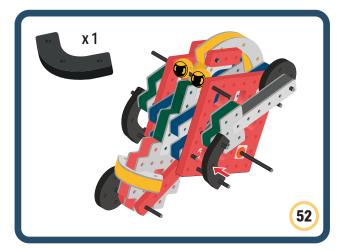

ed and movement to your builds





























































































Brings speed and movement to your builds





















































Brings speed and movement to your builds





































































Brings speed and movement to your builds

































































Brings speed and movement to your builds

























































































Brings speed and movement to your builds









































Brings speed and movement to your builds





























































































































Brings speed and movement to your builds





















































































Brings speed and movement to your builds



















































































































Brings speed and movement to your builds



































































































Brings speed and movement to your builds



















































































Brings speed and movement to your builds







































































Brings speed and movement to your builds



















































































Brings