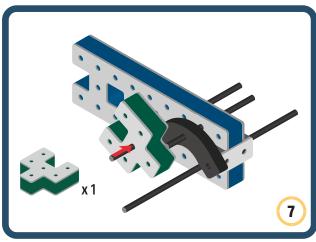

Brings speed and movement to your builds



























































































Brings speed and movement to your builds





























































































Brings speed and movement to your builds





















































Brings speed and movement to your builds





































































Brings speed and movement to your builds

































































Brings speed and movement to your builds

























































































Brings speed and movement to your builds









































Brings speed and movement to your builds





























































































































Brings speed and movement to your builds