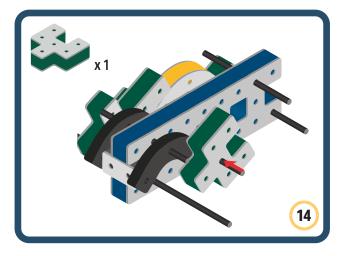

Brings speed and movement to your builds

Brings speed and movement to your builds

Brings speed and movement to your builds

Brings speed and movement to your builds

Brings speed and movement to your builds